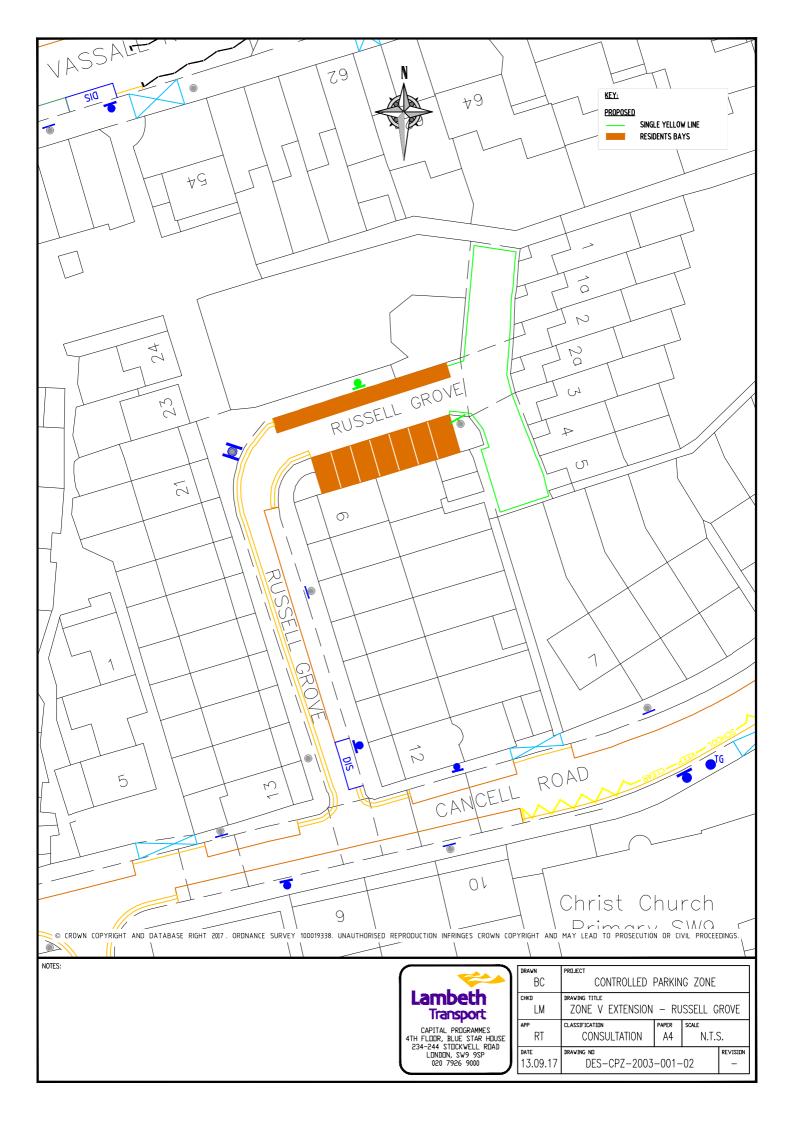

## **Dear Resident/Business**

The purpose of this leaflet is to give residents a chance to air their views on the extension to the Vassall CPZ to include the remainder of Russell Grove as shown on the plan overleaf.

The Council would like to carry out a statutory consultation in order to include these roads in the V CPZ operating Monday to Friday, 8.30am to 6.30pm.