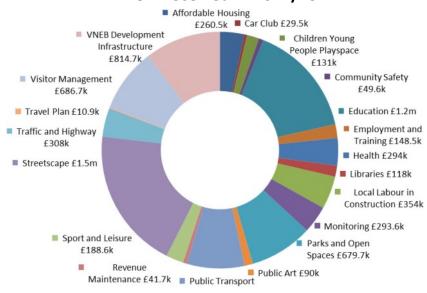

| Outcome Panel                | Community Outcome                                                  | S106 Covenant Type                   | £ Received |
|------------------------------|--------------------------------------------------------------------|--------------------------------------|------------|
| Community Wellbeing          | All Young People have opportunities to achieve their ambitions     | Education                            | £1,217,536 |
| Neighbourhoods,              | People live, work and visit                                        | Streetscapes                         | £1,524,786 |
| Environment and              | our town centres                                                   | Traffic and Highway                  | £308,474   |
| Sustainability               |                                                                    | Travel Plan                          | £10,919    |
|                              | All Lambeth Communities                                            | Community Facilities                 | NIL        |
|                              | feel they are valued and part                                      | Libraries                            | £118,351   |
|                              | of their neighbourhoods                                            | Public Art                           | £89,996    |
|                              | People are healthier, for longer                                   | Children and Young People Play Space | £130,9051  |
|                              |                                                                    | Health                               | £294,130   |
|                              |                                                                    | Parks and Open Spaces                | £679,654   |
|                              |                                                                    | Revenue Maintenance                  | £41,706    |
|                              |                                                                    | Sport and Leisure                    | £188,641   |
|                              | Crime reduces                                                      | Community Safety                     | £49,648    |
| Housing, Jobs and Investment | Lambeth residents have more opportunities for better quality homes | Affordable Housing                   | £260,518   |
|                              | People lead environmentally                                        | Car Club                             | £29,553    |
|                              | sustainable lives                                                  | Public Transport                     | £618,602   |
|                              | People have the skills to find                                     | Employment and Training              | £148,509   |
|                              | work                                                               | Local Labour in                      | £354,386   |
|                              |                                                                    | Construction                         |            |
|                              | People live, work and visit                                        | VNEB Development                     | £814,733   |
|                              | our vibrant and creative town centres                              | Visitor Management                   | £686,705   |
| N/A                          |                                                                    | Monitoring fees                      | £293,654   |