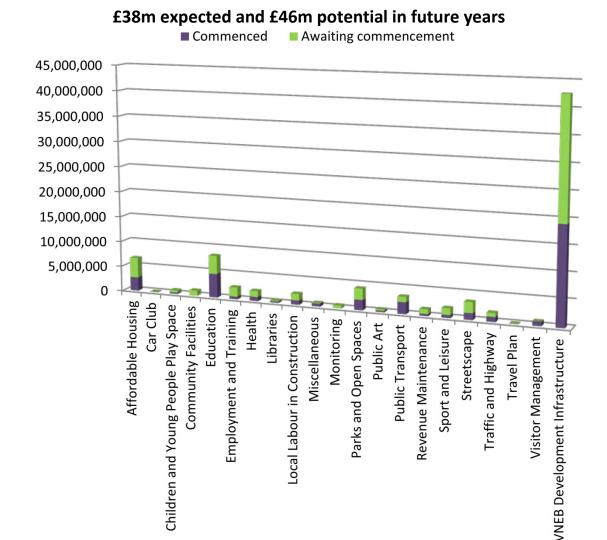

#### Section 106 Future Income

In addition to Section 106 income already received, there is additional income in the pipeline from planning permissions that have been granted subject to Section 106 Agreements. This falls into two categories:

- Section 106 financial contributions from planning permissions that have been implemented, but where payments have yet to be made as triggers for payment often linked to the latter phases of construction/occupation, have yet to be reached.
- Section 106 financial contributions from planning permissions that have not yet commenced. As Section 106 financial contributions are linked to the implementation of planning permissions, delayed implementation or non-implementation will mean payments either being delayed and or not paid at all. Further, if any of these schemes are revised and re-submitted as new planning permissions, Section 106 planning obligations in certain circumstances will become CIL liability payments.

|                              |                                                                    |                                         | £           | Future Income         |
|------------------------------|--------------------------------------------------------------------|-----------------------------------------|-------------|-----------------------|
| Outcome Panel                | Community Outcome                                                  | S106 Covenant Type                      | Commenced   | Awaiting commencement |
| Community Wellbeing          | All Young People have opportunities to achieve their ambitions     | Education                               | £4,699,816  | £3,629,202            |
| Neighbourhoods,              | People live, work and visit                                        | Streetscape                             | £1,300,787  | £2,130,275            |
| Environment and              | our town centres                                                   | Traffic and Highway                     | £971,000    | £764,500              |
| Sustainability               |                                                                    | Travel Plan                             | £22,000     | £40,950               |
|                              | All Lambeth Communities                                            | Community Facilities                    | NIL         | £1,020,000            |
|                              | feel they are valued and                                           | Libraries                               | £265,162    | £147,161              |
|                              | part of their neighbourhoods                                       | Public Art                              | £276,140    | £242,047              |
|                              | Heighbourhoods                                                     | Miscellaneous                           | £569,290    | £110,288              |
|                              | People are healthier, for longer                                   | Children and Young<br>People Play Space | £276,433    | £438,572              |
|                              |                                                                    | Health                                  | £806,357    | £1,183,966            |
|                              |                                                                    | Parks and Open Spaces                   | £2,0185,98  | £2,209,898            |
|                              |                                                                    | Revenue Maintenance                     | £400,765    | £905,539              |
|                              |                                                                    | Sport and Leisure                       | £581,718    | £1,293,378            |
|                              | Crime reduces                                                      | Community Safety                        | NIL         | NIL                   |
| Housing, Jobs and Investment | Lambeth residents have more opportunities for better quality homes | Affordable Housing                      | £2,677,763  | £3,945,133            |
|                              | People lead                                                        | Car Club                                | £30,400     | £39,000               |
|                              | environmentally sustainable lives                                  | Public Transport                        | £2,292,350. | £1,063,200            |
|                              | People have the skills to                                          | Employment and Training                 | £519,450.   | £1,829,132            |
|                              | find work                                                          | Local Labour in Construction            | £835,894    | £1,302,796            |
|                              | People live, work and visit                                        | VNEB Development                        | £19,198,338 | £23,438,462           |
|                              | our vibrant and creative town centres                              | Visitor Management                      | £874,485.   | NIL                   |
| N/A                          |                                                                    | Monitoring fees                         | NIL         | £548,175              |