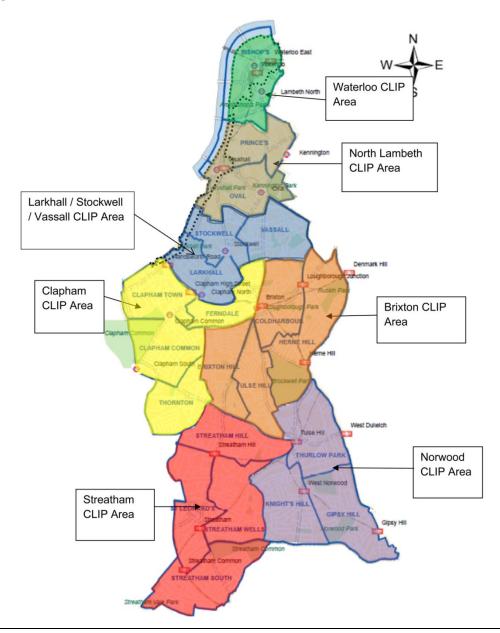

As soon as payments for CIL are received by the Council, 25% will be allocated towards Neighbourhood CIL, a proportion of CIL receipts where the Council must consult with local stakeholders on how CIL must be spent locally. Co-operative Local Investment Plans (CLIPs) will be the vehicle for this. Lambeth has been divided into seven geographical areas in which CLIPs will be operating as follows: