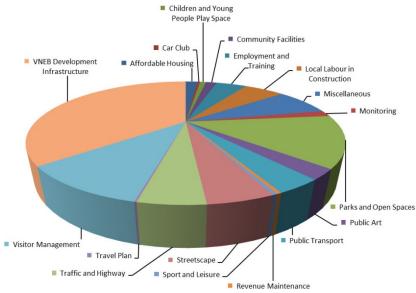

| Outcome Panel                   | Community Outcome                                                  | S106 Covenant Type                   | £ Spent    |
|---------------------------------|--------------------------------------------------------------------|--------------------------------------|------------|
| Community Wellbeing             | All Young People have opportunities to achieve their ambitions     | Education                            | NIL        |
| Neighbourhoods,                 | People live, work and visit                                        | Streetscapes                         | £320,357   |
| Environment and                 | our town centres                                                   | Traffic and Highway                  | £317,288   |
| Sustainability                  |                                                                    | Travel Plan                          | £11,232    |
|                                 | All Lambeth Communities                                            | Community Facilities                 | £99,634    |
|                                 | feel they are valued and part                                      | Libraries                            | NIL        |
|                                 | of their neighbourhoods                                            | Public Art                           | £162,015   |
|                                 |                                                                    | Miscellaneous                        | £476,107   |
|                                 | People are healthier, for longer                                   | Children and Young People Play Space | £55,962    |
|                                 |                                                                    | Health                               | NIL        |
|                                 |                                                                    | Parks and Open Spaces                | £862,650   |
|                                 |                                                                    | Revenue Maintenance                  | £21,756    |
|                                 |                                                                    | Sport and Leisure                    | £24,957    |
|                                 | Crime reduces                                                      | Community Safety                     | NIL        |
| Housing, Jobs and<br>Investment | Lambeth residents have more opportunities for better quality homes | Affordable Housing                   | £110,000   |
|                                 | People lead environmentally                                        | Car Club                             | £21,736    |
|                                 | sustainable lives                                                  | Public Transport                     | £230,313   |
|                                 | People have the skills to find                                     | Employment and Training              | £275,355   |
|                                 | work                                                               | Local Labour in Construction         | £353,466   |
|                                 | People live, work and visit                                        | VNEB Development                     | £2,318,837 |
|                                 | our vibrant and creative town centres                              | Visitor Management                   | £658,909   |
| N/A                             |                                                                    | Monitoring fees                      | £102,315   |