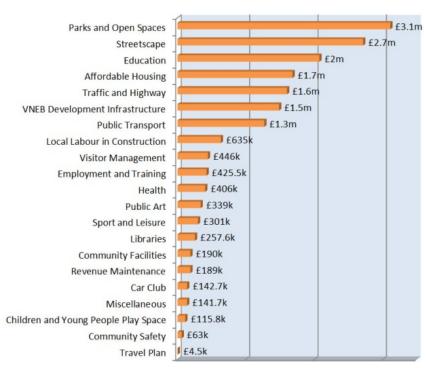

#### Section 106 Balances at End of Year

At the end of March 2015, the total Section 106 balance stands at £17.6 million, including interest accrued, which will be available for projects to spend.

#### 17.6m S106 funds available for projects

| Outcome Panel                | Community Outcome                                                  | S106 Covenant Type                      | £ Available |
|------------------------------|--------------------------------------------------------------------|-----------------------------------------|-------------|
| Community Wellbeing          | All Young People have opportunities to achieve their ambitions     | Education                               | £2,076,034  |
| Neighbourhoods,              | People live, work and visit                                        | Streetscape                             | £2,715,323  |
| Environment and              | our town centres                                                   | Traffic and Highway                     | £1,603,184  |
| Sustainability               |                                                                    | Travel Plan                             | £4,543      |
|                              | All Lambeth Communities                                            | Community Facilities                    | £190,306    |
|                              | feel they are valued and part of their neighbourhoods              | Libraries                               | £257,593    |
|                              | of their neighbourhoods                                            | Public Art                              | £339,417    |
|                              |                                                                    | Miscellaneous                           | £141,657    |
|                              | People are healthier, for longer                                   | Children and Young People<br>Play Space | £115,809    |
|                              |                                                                    | Health                                  | £405,911    |
|                              |                                                                    | Parks and Open Spaces                   | £3,112,308  |
|                              |                                                                    | Revenue Maintenance                     | £189,026    |
|                              |                                                                    | Sport and Leisure                       | £301,160    |
|                              | Crime reduces                                                      | Community Safety                        | £63,092     |
| Housing, Jobs and Investment | Lambeth residents have more opportunities for better quality homes | Affordable Housing                      | £1,682,865  |
|                              | People lead environmentally                                        | Car Club                                | £142,669    |
|                              | sustainable lives                                                  | Public Transport                        | £1,269,931  |
|                              | People have the skills to find                                     | Employment and Training                 | £425,539    |
|                              | work                                                               | Local Labour in Construction            | £635,230    |
|                              | People live, work and visit                                        | VNEB Development                        | £1,486,764  |
|                              | our vibrant and creative town centres                              | Visitor Management                      | £445,829    |