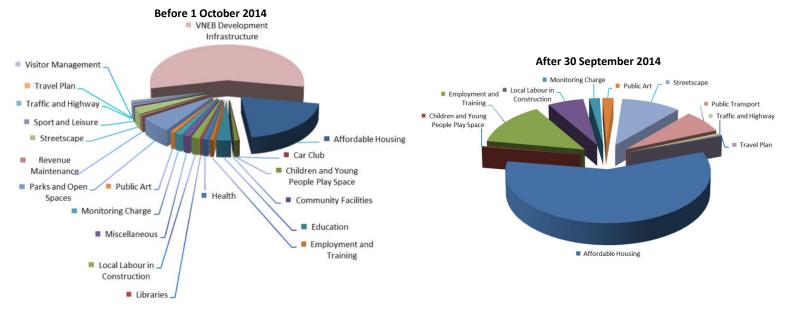

|                              |                                                                    |                                         | £ Neg             | otiated            |
|------------------------------|--------------------------------------------------------------------|-----------------------------------------|-------------------|--------------------|
| Outcome Panel                | Community Outcome                                                  | S106 Covenant Type                      | Before 1 Oct 2014 | After 30 Sept 2014 |
| Community Wellbeing          | All Young People have opportunities to achieve their ambitions     | Education                               | £551,840          | NIL                |
| Neighbourhoods,              | People live, work and visit                                        | Streetscape                             | £554,838          | £413,698           |
| Environment and              | our town centres                                                   | Traffic and Highway                     | £122,218          | £25,000            |
| Sustainability               |                                                                    | Travel Plan                             | £13,089           | £11,000            |
|                              | All Lambeth Communities                                            | Community Facilities                    | £20,000           | NIL                |
|                              | feel they are valued and part of their neighbourhoods              | Libraries                               | £49,567           | NIL                |
|                              |                                                                    | Public Art                              | £161,860          | £75,000            |
|                              | noigh beameac                                                      | Miscellaneous                           | £265,750          | NIL                |
|                              | People are healthier, for longer                                   | Children and Young<br>People Play Space | £167,921          | NIL                |
|                              |                                                                    | Health                                  | £226,842          | NIL                |
|                              |                                                                    | Parks and Open Spaces                   | £1,252,822        | NIL                |
|                              |                                                                    | Revenue Maintenance                     | £101,080          | NIL                |
|                              |                                                                    | Sport and Leisure                       | £179,772.         | NIL                |
|                              | Crime reduces                                                      | Community Safety                        | NIL               | NIL                |
| Housing, Jobs and Investment | Lambeth residents have more opportunities for better quality homes | Affordable Housing                      | £3,874,470.       | £2,376,690         |
|                              | People lead                                                        | Car Club                                | £13,000           | NIL                |
|                              | environmentally sustainable lives                                  | Public Transport                        |                   | £295,000.          |
|                              | People have the skills to                                          | Employment and Training                 | £551,840          | NIL                |
|                              | find work                                                          | Local Labour in Construction            | £292,787.         | £250,240           |
|                              | People live, work and visit                                        | VNEB Development                        | £10,723,898.      | NIL                |
|                              | our vibrant and creative town centres                              | Visitor Management                      | £79,220           | NIL                |
| N/A                          |                                                                    | Monitoring fees                         | £264,265          | £73,628            |