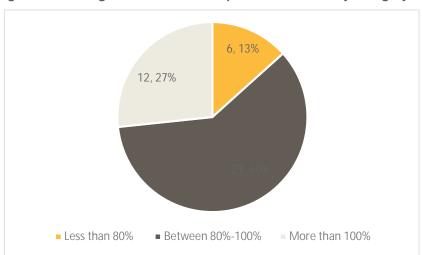

#### **Parking Stress**

- 6.8 Parking stress (or % occupancy) is a measure of demand for parking against the available supply. It is defined by the number of vehicles parked in relation to the unrestricted on-street capacity. This is expressed as a percentage figure of the overall capacity.
- 6.9 Across the Brixton Hill Area as a whole, the level of parking stress appears relatively high, with maximum observed parking demand of around 85% of the total unrestricted parking and designated parking bays.
- 6.10 The breakdown of parking stress levels, by individual street, was identified and this is reflected in Figure 6.1 below.

Figure 6.1 Parking Stress Levels – Proportion of Streets by Category

- 6.11 This data consists of the following breakdown in streets:
  - A total of **six** roads had parking stresses of less than 80%, and these were:
    - Clarence Crescent, Fairview Place, Roupell Road, Somers Road, Tulse Hill, Upper Tulse Hill
  - A total of **twenty-seven** roads had parking stresses of between 80% and 100%, and these were
    - Archbishop's Place, Athlone Road, Brading Road, Brockwell Park Gardens, Clarence Avenue, Claverdale Road, Cotherstone Road, Doverfield Road, Dumbarton Road, Elm Park, Felsberg Road, Forster Road, Helby Road, High Trees, Hillworth Road, Holmewood Gardens, Holmewood Drive, Kings Avenue, Kingswood Road, Lyham Road, Mackie Road, Maplestead Road, Merredene Street, Ostade Road, Sulina Road, Wimbart Road
  - A total of **twelve** roads had parking stresses of over 100%, and these were:
    - Chale Road, Craster Road, Morrish Road, New Park Road, Rosebery Road, Saxby Road, Somers Place, Thornbury Road, Thorncliffe Road, Tilson Gardens, Trinity Rise, Wingford Road