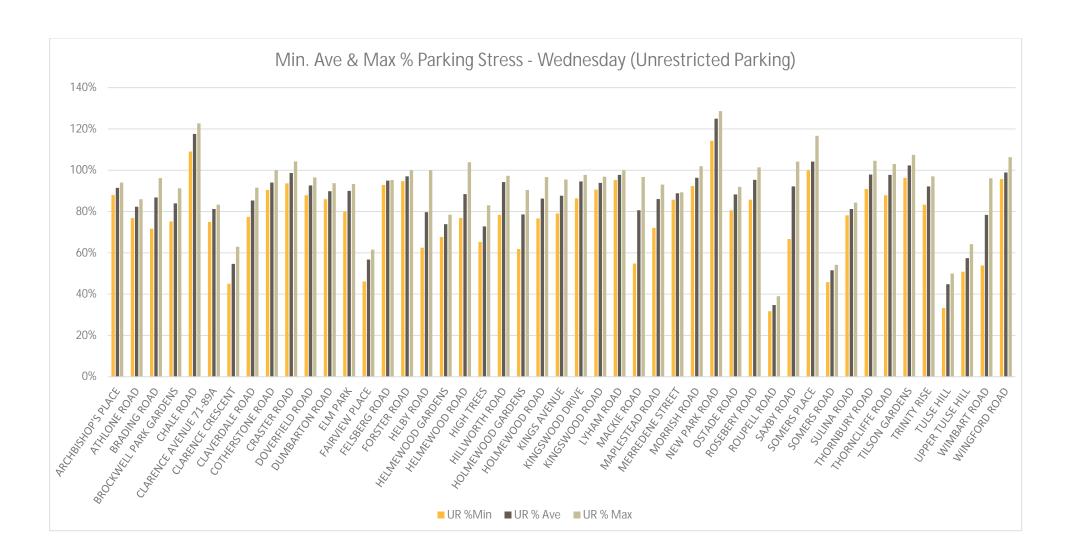

Figure 6.1 Parking Stress Levels – Proportion of Streets by Category

- 6.11 This data consists of the following breakdown in streets:
  - A total of **six** roads had parking stresses of less than 80%, and these were:
    - Clarence Crescent, Fairview Place, Roupell Road, Somers Road, Tulse Hill, Upper Tulse Hill
  - A total of **twenty-seven** roads had parking stresses of between 80% and 100%, and these were
    - Archbishop's Place, Athlone Road, Brading Road, Brockwell Park Gardens, Clarence Avenue, Claverdale Road, Cotherstone Road, Doverfield Road, Dumbarton Road, Elm Park, Felsberg Road, Forster Road, Helby Road, High Trees, Hillworth Road, Holmewood Gardens, Holmewood Drive, Kings Avenue, Kingswood Road, Lyham Road, Mackie Road, Maplestead Road, Merredene Street, Ostade Road, Sulina Road, Wimbart Road
  - A total of **twelve** roads had parking stresses of over 100%, and these were:
    - Chale Road, Craster Road, Morrish Road, New Park Road, Rosebery Road, Saxby Road, Somers Place, Thornbury Road, Thorncliffe Road, Tilson Gardens, Trinity Rise, Wingford Road