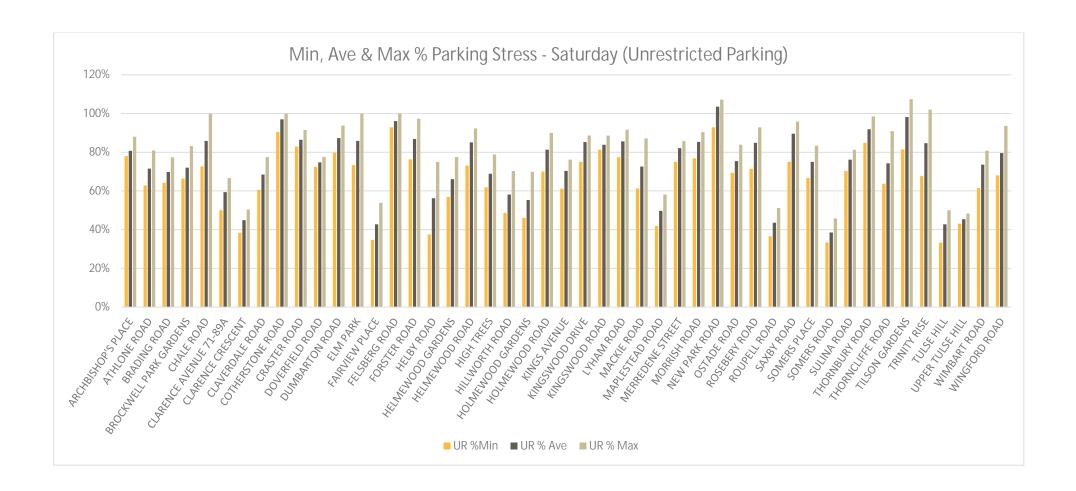

Figure 6.1 Parking Stress Levels – Proportion of Streets by Category

- 6.11 This data consists of the following breakdown in streets:
  - A total of **six** roads had parking stresses of less than 80%, and these were:
    - Clarence Crescent, Fairview Place, Roupell Road, Somers Road, Tulse Hill, Upper Tulse Hill
  - A total of **twenty-seven** roads had parking stresses of between 80% and 100%, and these were
    - Archbishop's Place, Athlone Road, Brading Road, Brockwell Park Gardens, Clarence Avenue, Claverdale Road, Cotherstone Road, Doverfield Road, Dumbarton Road, Elm Park, Felsberg Road, Forster Road, Helby Road, High Trees, Hillworth Road, Holmewood Gardens, Holmewood Drive, Kings Avenue, Kingswood Road, Lyham Road, Mackie Road, Maplestead Road, Merredene Street, Ostade Road, Sulina Road, Wimbart Road
  - A total of **twelve** roads had parking stresses of over 100%, and these were:
    - Chale Road, Craster Road, Morrish Road, New Park Road, Rosebery Road, Saxby Road, Somers Place, Thornbury Road, Thorncliffe Road, Tilson Gardens, Trinity Rise, Wingford Road