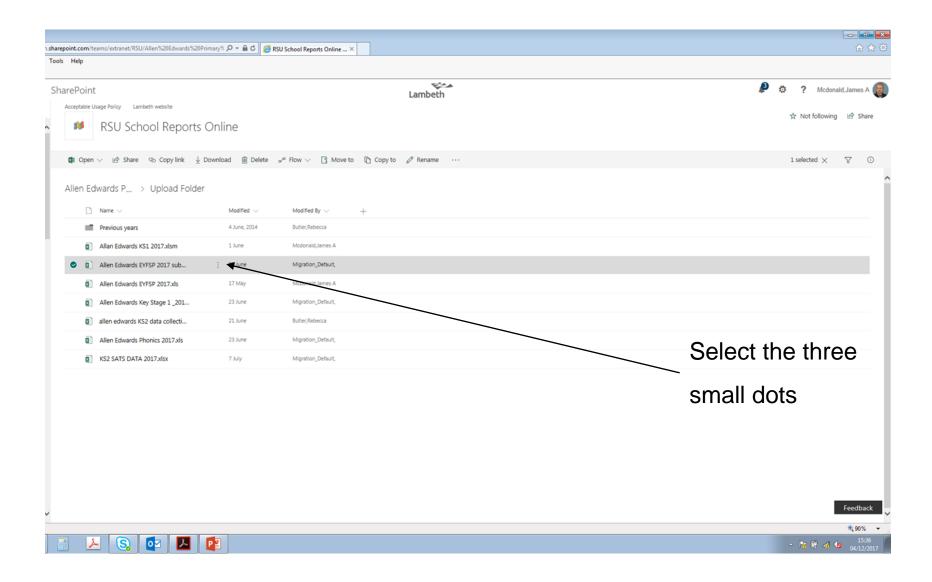

## Uploading Files

All files can be uploaded to:

 http://www.lambeth.gov.uk/rsu/ into the "Upload Folder"

First, login with your username and password – the school head or admin will have this – or contact Lambeth RSU

**ALWAYS TICK THE BOX "SIGN ME IN AUTOMATICALLY"** 

Browse to file and select as you would normally do on an email attachment, for example.

The file name does not have to be changed at all.