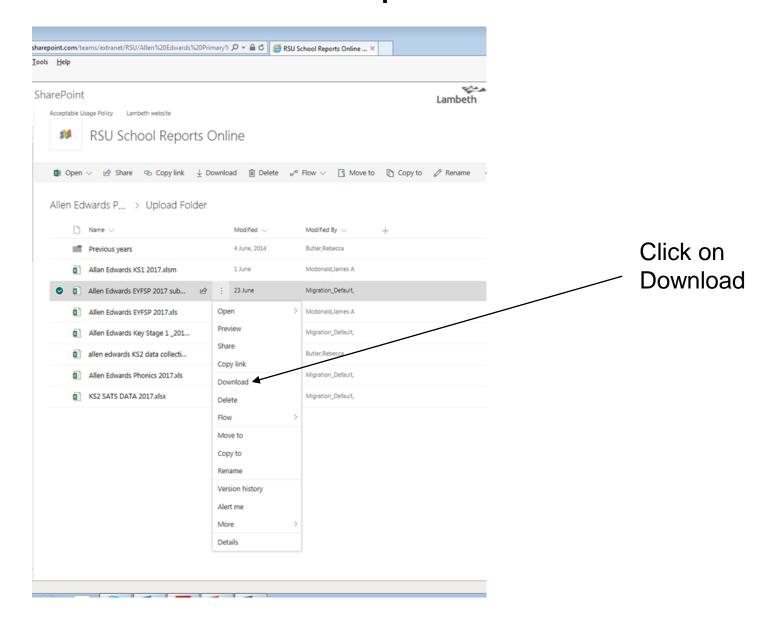

## Data Collection Files We will pre-populate excel files for:

EYFSP KS1 Phonics (but not Y2 re-checks) KS2

from <a href="http://www.lambeth.gov.uk/rsu/">http://www.lambeth.gov.uk/rsu/</a>

All will be found in your school's "Upload Folder"

## Download Pre-Populated Excel Sheet (example is for EYFSP)