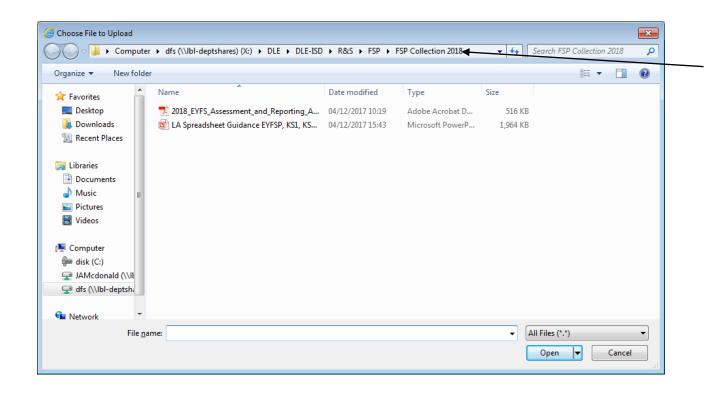

**ALWAYS TICK THE BOX "SIGN ME IN AUTOMATICALLY"** 

Browse to file and select as you would normally do on an email attachment, for example.

The file name does not have to be changed at all.