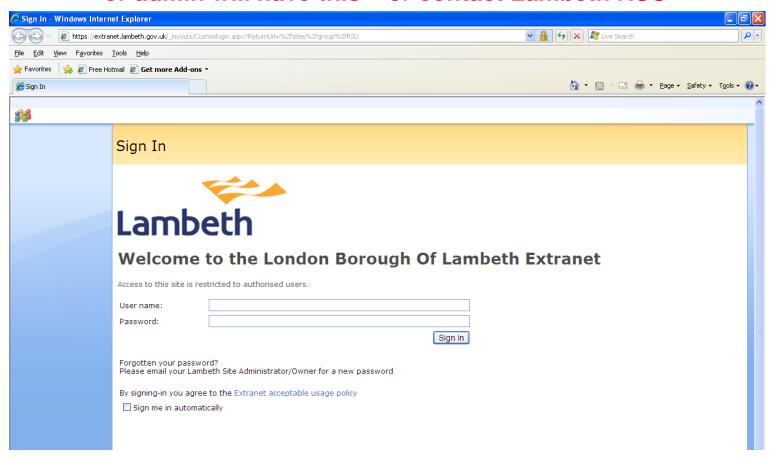

#### Click here

First, login with your username and password – the school head or admin will have this – or contact Lambeth RSU

**ALWAYS TICK THE BOX "SIGN ME IN AUTOMATICALLY"** 