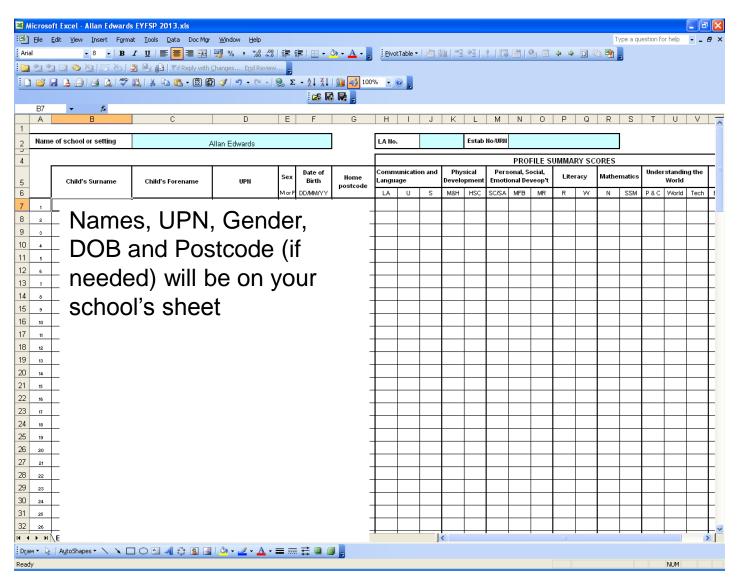

## Download Pre-Populated Excel Sheet (example is for EYFSP)

## Why use this method?

 Any file can be uploaded using this method – if you already have a spreadsheet filled in do not waste time doing further admin

 However...I will still need UPN, Date of Birth, and Postcode