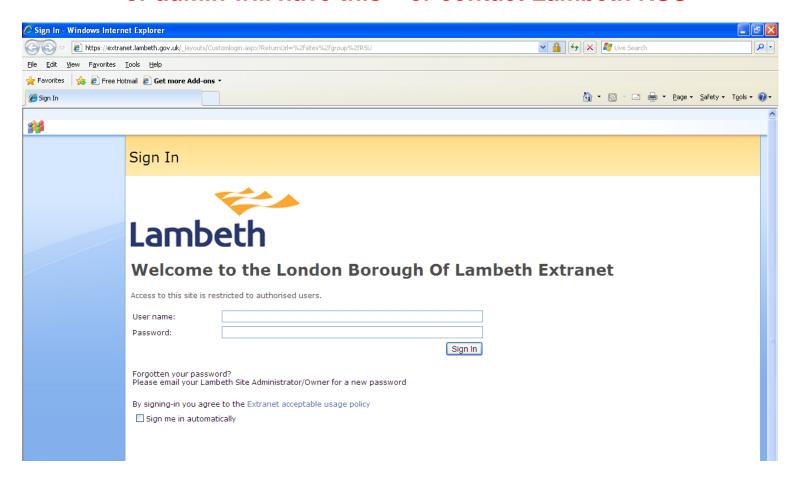

#### Click here

First, login with your username and password – the school head or admin will have this – or contact Lambeth RSU

**ALWAYS TICK THE BOX "SIGN ME IN AUTOMATICALLY"** 