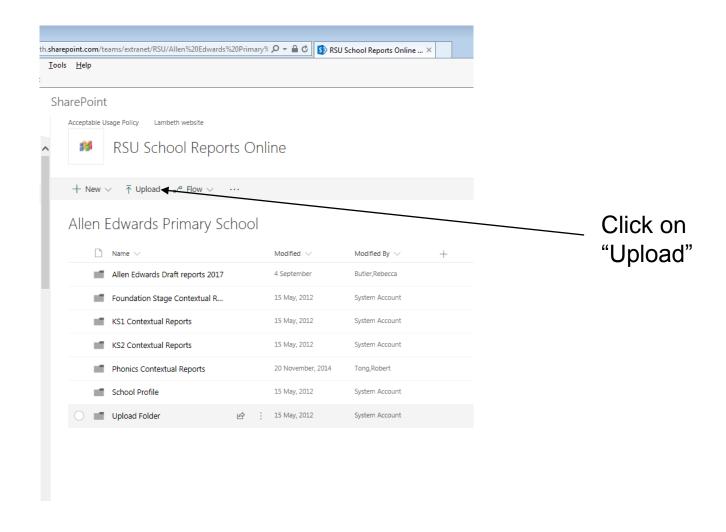

## Uploading Files

All files can be uploaded to:

 http://www.lambeth.gov.uk/rsu/ into the "Upload Folder"

First, login with your username and password – the school head or admin will have this – or contact Lambeth RSU

**ALWAYS TICK THE BOX "SIGN ME IN AUTOMATICALLY"** 

Browse to file and select as you would normally do on an email attachment, for example.

The file name does not have to be changed at all.