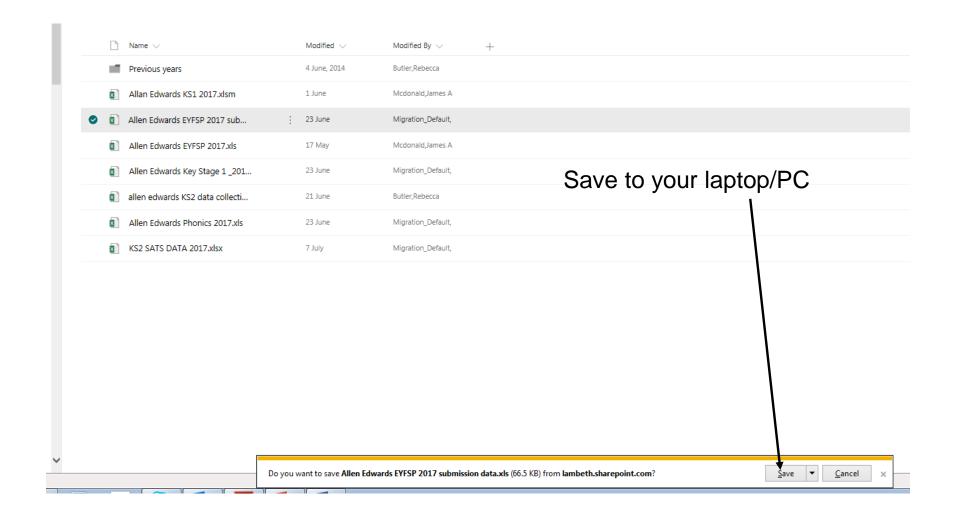

## Uploading Files

All files can be uploaded to:

 http://www.lambeth.gov.uk/rsu/ into the "Upload Folder"

First, login with your username and password – the school head or admin will have this – or contact Lambeth RSU

**ALWAYS TICK THE BOX "SIGN ME IN AUTOMATICALLY"** 

Browse to file and select as you would normally do on an email attachment, for example.

The file name does not have to be changed at all.