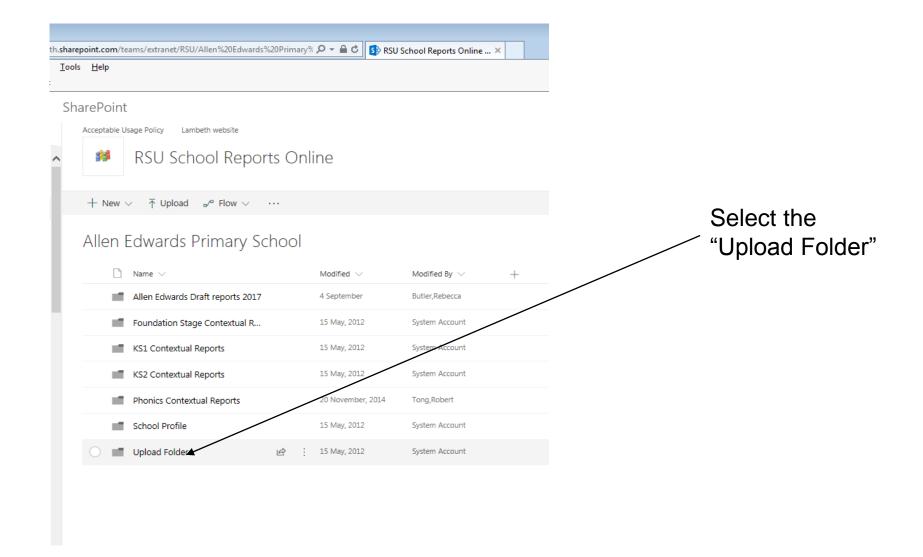

## Data Collection Files We will pre-populate excel files for:

EYFSP KS1 Phonics (but not Y2 re-checks) KS2

from <a href="http://www.lambeth.gov.uk/rsu/">http://www.lambeth.gov.uk/rsu/</a>

All will be found in your school's "Upload Folder"

## Uploading Files

All files can be uploaded to:

 http://www.lambeth.gov.uk/rsu/ into the "Upload Folder"

First, login with your username and password – the school head or admin will have this – or contact Lambeth RSU