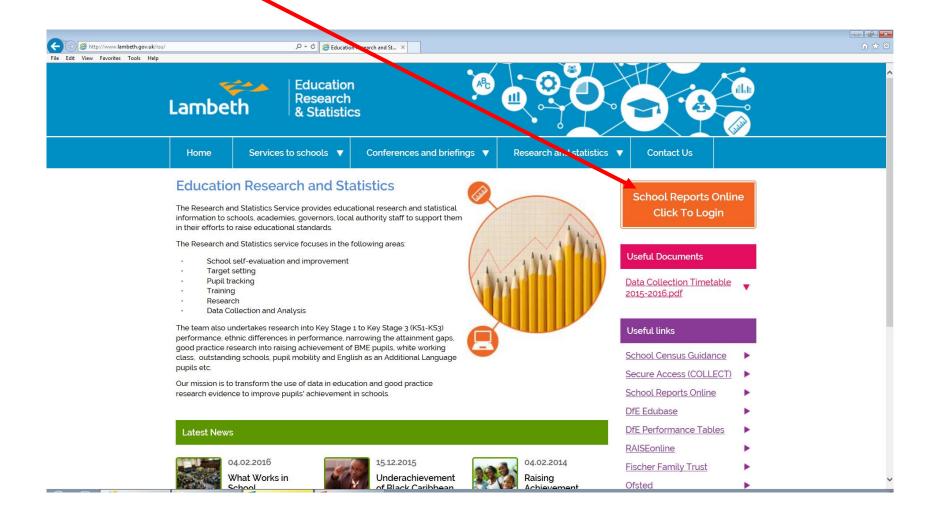

#### Click here

First, login with your username and password – the school head or admin will have this – or contact Lambeth RSU

**ALWAYS TICK THE BOX "SIGN ME IN AUTOMATICALLY"** 