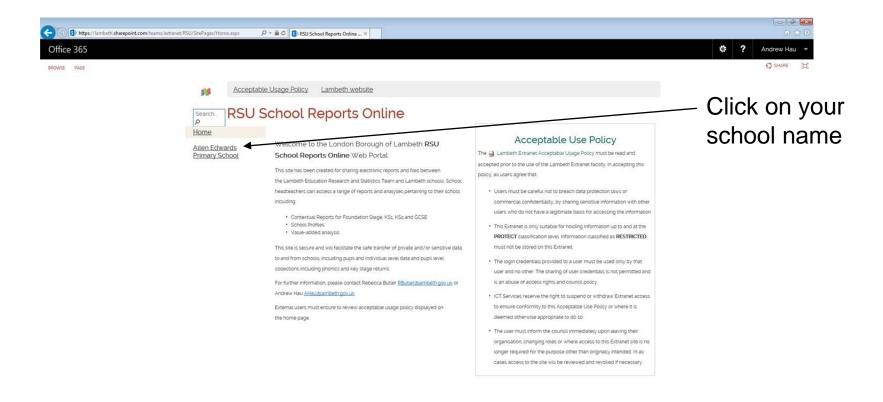

## Data Collection Files We will pre-populate excel files for:

EYFSP KS1 Phonics (but not Y2 re-checks) KS2

from <a href="http://www.lambeth.gov.uk/rsu/">http://www.lambeth.gov.uk/rsu/</a>

All will be found in your school's "Upload Folder"