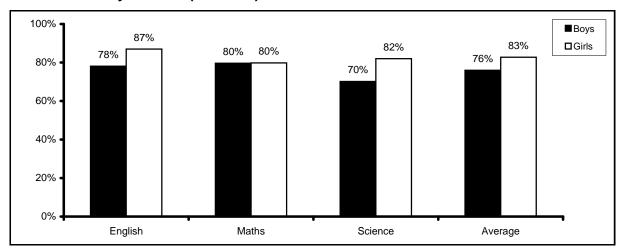

|  |  |
|-------------|---------|-------|---------|---------|--------|---------|-------|---------|---------|--------|--|--|--|
| Meal Status | English | Maths | Science | Average | Cohort | English | Maths | Science | Average | Cohort |  |  |  |
| Free Meal   | 76%     | 73%   | 73%     | 74%     | 684    | 76%     | 71%   | 69%     | 72%     | 726    |  |  |  |
| Paid Meal   | 84%     | 81%   | 80%     | 82%     | 1,290  | 87%     | 85%   | 81%     | 84%     | 1,259  |  |  |  |

Source: Research and Statistics Unit Key Stage 3 Analysis

# **PUPIL ACHIEVEMENT - KEY STAGE 3**

# **Key Stage 3 Teacher Assessment Results by Socio-Economic Indicators, 2012**

### Performance by Meals Status (Level 5+)



### Performance by Fluency in English (Level 5+)



### Performance by Gender (Level 5+)



Source: Research and Statistics Unit Key Stage 3 Analysis

|                         | Number of pupils at the end of KS4 |         | ls making<br>progress | % achieving the<br>English<br>Baccalaureate | _          | + A*-C including<br>maths GCSEs | % achieving 5+<br>A*-C GCSEs (or<br>equivalent) | % achieving<br>5+ A*-G<br>GCSEs (or |
|-------------------------|------------------------------------|---------|-----------------------|---------------------------------------------|------------|---------------------------------|-------------------------------------------------|-------------------------------------|
| School                  | elia ol KS4                        | English | Maths                 | - Baccalaureate                             | GCSEs Only | all qualifications