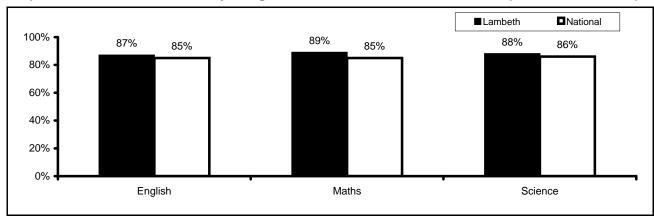

atham Wells   | 90%  | 43%  | 90%   | 43%    | 90%  | 50%  |
| Sudbourne         | 95%  | 38%  | 100%  | 31%    | 98%  | 52%  |
| Sunnyhill         | 93%  | 33%  | 93%   | 40%    | 95%  | 27%  |
| Telferscot        | 96%  | 65%  | 92%   | 54%    | 92%  | 54%  |
| Vauxhall          | 100% | 39%  | 100%  | 61%    | 100% | 61%  |
| Walnut Tree Walk  | 88%  | 44%  | 84%   | 32%    | 88%  | 44%  |
| Woodmansterne     | 94%  | 43%  | 96%   | 59%    | 90%  | 27%  |
| Wyvil             | 87%  | 31%  | 95%   | 38%    | 96%  | 42%  |
| Lambeth           | 87%  | 38%  | 89%   | 40%    | 88%  | 35%  |
| National          | 85%  | 36%  | 85%   | 40%    | 86%  | 36%  |

Source: DfE Primary School Performance Tables

#### Pupil Achievement in the Key Stage 2 Teacher Assessments, 2012 (Level 4 or above)



#### Pupil Achievement in the Key Stage 2 Teacher Assessments, 2012 (Level 5)



<sup>&</sup>quot;<" denotes a school had 10, or fewer, pupils eligible for KS2 assessment at the time of the tests. n/a = data not available

Key Stage 2 'Narrowing the Gaps' - Results for Disadvantaged Pupils, 2011 & 2012

|                              | 2011                 |                         |                               |         |                         |                               | 2012            |                               |         |                         |                               |         |                         |                               |
|------------------------------|----------------------|-------------------------|-------------------------------|---------|--