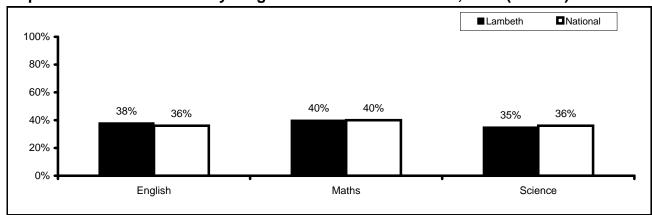

| 95%  | 38%  | 100%  | 31%    | 98%  | 52%  |
| Sunnyhill         | 93%  | 33%  | 93%   | 40%    | 95%  | 27%  |
| Telferscot        | 96%  | 65%  | 92%   | 54%    | 92%  | 54%  |
| Vauxhall          | 100% | 39%  | 100%  | 61%    | 100% | 61%  |
| Walnut Tree Walk  | 88%  | 44%  | 84%   | 32%    | 88%  | 44%  |
| Woodmansterne     | 94%  | 43%  | 96%   | 59%    | 90%  | 27%  |
| Wyvil             | 87%  | 31%  | 95%   | 38%    | 96%  | 42%  |
| Lambeth           | 87%  | 38%  | 89%   | 40%    | 88%  | 35%  |
| National          | 85%  | 36%  | 85%   | 40%    | 86%  | 36%  |

Source: DfE Primary School Performance Tables

#### Pupil Achievement in the Key Stage 2 Teacher Assessments, 2012 (Level 4 or above)



#### Pupil Achievement in the Key Stage 2 Teacher Assessments, 2012 (Level 5)



<sup>&</sup>quot;<" denotes a school had 10, or fewer, pupils eligible for KS2 assessment at the time of the tests. n/a = data not available

Key Stage 2 'Narrowing the Gaps' - Results for Disadvantaged Pupils, 2011 & 2012

|                              | 2011                 |                         |                               |         |                         |                               | 2012            |                               |         |                         |                               |         |                         |                               |
|------------------------------|----------------------|-------------------------|-------------------------------|---------|-------------------------|-------------------------------|-----------------|-------