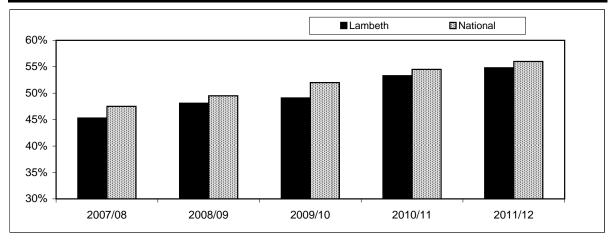

|  |  |  |



Proportion of people studying in a local authority at age 16 that reach the level 3 threshold by age 19

|                    | Young people aged 19 at the end of: |         |         |         |         |  |  |  |  |
|--------------------|-------------------------------------|---------|---------|---------|---------|--|--|--|--|
| _                  | 2007/08                             | 2008/09 | 2009/10 | 2010/11 | 2011/12 |  |  |  |  |
| Lambeth            | 45.3%                               | 48.1%   | 49.1%   | 53.3%   | 54.8%   |  |  |  |  |
| National           | 47.5%                               | 49.5%   | 52.0%   | 54.5%   | 56.0%   |  |  |  |  |
| LA to National Gap | -2.2%                               | -1.4%   | -2.9%   | -1.2%   | -1.2%   |  |  |  |  |



Figures shown here are based on the matched administrative dataset for 2011/12. The dataset is made up of DfE Schools Census data, ILR (individual learner record) data from the Data Service and awarding body data

Level 2 threshold = 5 GCSEs at grades A\*-C or equivalent. Level 3 threshold = 4 AS or 2 A-levels or equivalent.

LA figures are calculated with the numerator being those young people studying at a school in the LA at academic age 15 (i.e. in year 11) who reach Level 2/3 at 19 as appropriate (regardless of where they eventually gain the L2/3). The denominator is based on the Annual School Census figure for number attending schools in the given LA at academic age 14. These denominators were revised this year to include the dual registered pupils in their main institution (wherea