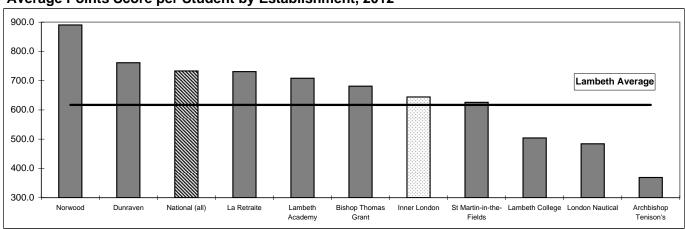

|

<sup>&</sup>quot;<" denotes the school or college has 10 or fewer students in a particular performance indicator. Results are not shown because of the risk of an individual student's results being identified.

APS = Average Points Score. The DfE scoring method includes all types of Level 3 qualification. Each one is allocated an 'equivalence' which relates to the size and challenge a qualification poses compared to an A Level. The UCAS points tariff still exists for entry into the HE sector.

The Lambeth and Inner London figures include all providers. The National data is shown twice, once for all providers (all schools and FE colleges) and secondly excluding independent schools.

### Average Points Score per Student by Establishment, 2012



#### Average Points Score per Entry by Establishment, 2012



Source: DfE School and College Performance Tables

<sup>&</sup>quot;-" or "n/a" denotes data is not available.

### **PUPIL ACHIEVEMENT - A LEVELS ONLY**

### A-levels Only 2012

|                              | Number of<br>Students Aged<br>16-18 | Number<br>Entered | APS per<br>Student | APS per<br>Examination<br>Entry | % achieving 3<br>or more A<br>Levels (or<br>equivalent) | % achieving 2<br>or more A<br>Levels (or<br>equivalent) | % achieving at least one advanced level qualification |
|------------------------------|-------------------------------------|-------------------|--------------------|---------------------------------|---------------------------------------------------------|------------------------------------