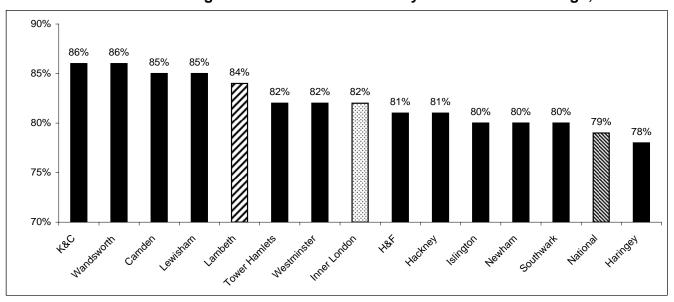

4%      |
| Lambeth       | 69%  | 71%     | 76%           | 78%     | 84%  | 6%      |
| Lewisham      | 71%  | 69%     | 75%           | 75%     | 85%  | 10%     |
| Newham        | 68%  | 70%     | 75%           | 76%     | 80%  | 4%      |
| Southwark     | 70%  | 72%     | 73%           | 77%     | 80%  | 3%      |
| Tower Hamlets | 74%  | 74%     | 76%           | 76%     | 82%  | 6%      |
| Wandsworth    | 73%  | 78%     | 78%           | 80%     | 86%  | 6%      |
| Westminster   | 73%  | 73%     | 77%           | 78%     | 82%  | 4%      |
| Inner London  | 70%  | 71%     | 75%           | 76%     | 82%  | 6%      |
| National      | 73%  | 72%     | 73%           | 74%     | 79%  | 5%      |

### KS2 Level 4 or above in English and Maths Combined by Inner London Borough, 2012



Sources: DfE KS2 Statistical First Releases

## Key Stage 2 Test Performance by Inner London Borough, 2010-2012

Pupils Making 2 Levels Progress from KS1-KS2 in English and Maths Separately (%)

|               | 2 Levels | 2 Levels Progress in English |      |         | 2 Level | Change 2011-12 |      |         |
|---------------|----------|------------------------------|------|---------|---------|----------------|------|---------|
|               | 2010     | 2011                         | 2012 | 2011-12 | 2010    | 2011           | 2012 | 2011-12 |
| Camden        | 90%      | 91%                          | 94%  | 3%      | 88%     | 88%            | 91%  | 3%      |
| H&F           | 92%      | 90%                          | 93%  | 3%      | 90%     | 86%            | 88%  | 2%