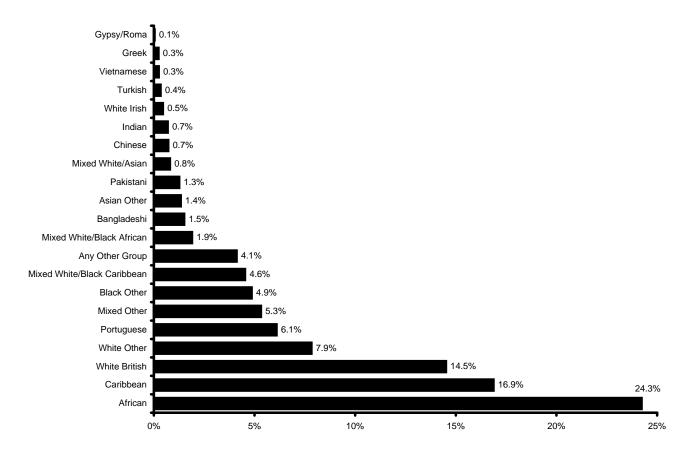

| 0.6%  | 0.5%  | 0.5%  | 0.4%  | 0.4%  | 0.4%  | 0.4%  | 0.4%  | 0.4%  | 0.4%  |
| Vietnamese                     | 0.5%  | 0.4%  | 0.4%  | 0.3%  | 0.4%  | 0.3%  | 0.3%  | 0.3%  | 0.3%  | 0.3%  |
| White British                  | 19.3% | 18.7% | 18.6% | 17.2% | 16.7% | 15.6% | 15.7% | 15.5% | 14.8% | 14.5% |
| White Irish                    | 0.9%  | 0.8%  | 0.8%  | 0.7%  | 0.6%  | 0.6%  | 0.6%  | 0.6%  | 0.6%  | 0.5%  |
| White Other                    | 5.9%  | 6.1%  | 5.2%  | 5.8%  | 6.7%  | 6.3%  | 6.6%  | 6.3%  | 7.5%  | 7.9%  |

Sources: Research and Statistics Unit Pupil Survey 2004-2006 & DfE Schools Census January 2007 onwards

Totals may not equate to 100% due to the exclusion of the 'Not Known' and 'Refused' categories

#### Ethnic Background of All Pupils, 2013 (%)



### **Social Characteristics of Pupils (%)**

|                          | DfE Schools Census<br>2013 | R&S Pupil Survey 2012*        |                               |              |  |  |  |  |
|--------------------------|----------------------------|-------------------------------|-------------------------------|--------------|--|--|--|--|
| Type of<br>Establishment | Eligible for FSM           | English Fluency<br>Stages 1-3 | English Fluency<br>Stages 1-4 | English Only |  |  |  |  |
| Nursery                  | 28.9%                      | 48.8%                         | 50.8%                         | 49.0%        |  |  |  |  |
| Primary                  | 33.6%                      | 35.8%                         | 50.7%                         | 49.2%        |  |  |  |  |
| Secon