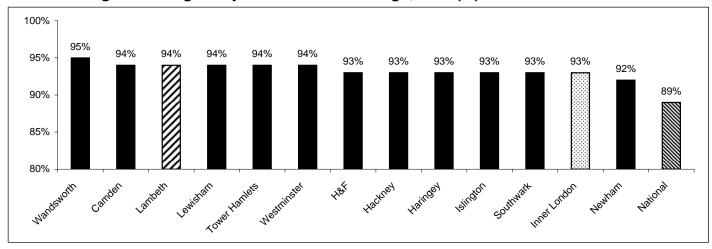

|
| Southwark     | 89%      | 91%                          | 93%  | 2%      | 88%     | 89%            | 92%  | 3%      |
| Tower Hamlets | 88%      | 88%                          | 94%  | 6%      | 87%     | 84%            | 90%  | 6%      |
| Wandsworth    | 90%      | 91%                          | 95%  | 4%      | 90%     | 90%            | 92%  | 2%      |
| Westminster   | 91%      | 91%                          | 94%  | 3%      | 85%     | 87%            | 92%  | 5%      |
| Inner London  | 90%      | 89%                          | 93%  | 4%      | 88%     | 87%            | 91%  | 4%      |
| National      | 84%      | 84%                          | 89%  | 5%      | 83%     | 83%            | 87%  | 4%      |

#### 2 Levels Progress in English by Inner London Borough, 2012 (%)



### 2 Levels Progress in Maths by Inner London Borough, 2012 (%)



Sources: DfE KS2 Statistical First Releases

### Key Stage 2 Test Performance by Socio-Economic Indicators, 2011 & 2012

The KS2 science tests were discontinued in 2010 so the science teacher assessments (TA) are shown here for information only - they do not form part of the average calculations.

Performance - Ethnic Background (Level 4+)

| Ethnic                         |         |       | 2011           |               |        |         |       | 2012           |               |        |
|--------------------------------|---------|-------|----------------|---------------|--------|---------|-------|----------------|---------------|--------|
| Background                     | English | Maths | Average of E&M | Science