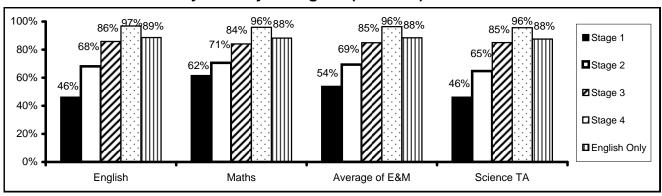

| 80% | 84%              | 82% | 88%              | 85% | 6%                  | 5%       |  |  |  |
| Maths              | 81%                    | 79% | 84%              | 80% | 88%              | 84% | 7%                  | 5%       |  |  |  |
| Average of E&M     | 79%                    | 80% | 82%              | 80% | 88%              | 85% | 10%                 | 5%       |  |  |  |

Source: Research and Statistics Unit Key Stage 2 Analysis & DfE Statistical First Release

### **Key Stage 2 Test Performance, 2012**

#### Comparison of Lambeth and National Test Performance (Level 4+)



### Key Stage 2 Test Performance by Socio-Economic Indicators, 2012

#### KS2 Test Performance by Free School Meals (Level 4+)



#### KS2 Test Performance by Fluency in English (Level 4+)



#### KS2 Test Performance by Gender (Level 4+)



The KS2 science tests were discontinued in 2010 so the science teacher assessments (TA) are shown here instead for the latest year's data.

Sources: Research and Statistics Unit Key Stage 2 Analysis & DfE Statistical First Release

## National Key Stage 2 Performance 2011 & 2012 (11 Year Olds)

Performance by Pupil Characteristics (Level 4+)

|                             | 20      | 011 - Natio | nal Results    | }       | 2012 - National Results |       |                |         |  |
|-----------------------------|---------|-------------|----------------|---------|-------------------------|-------|----------------|---------|--|
| Ethnicity                   | English | Maths       | Average of E&M | Cohort  | English                 |