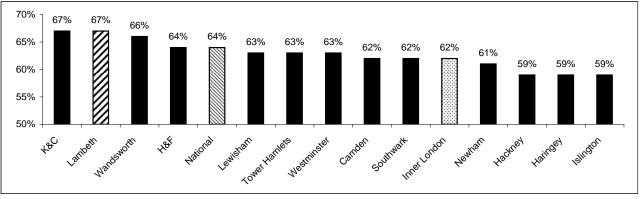

|
| Lambeth       | 67%  | 68%  | 70%            | 72%  | 76%  | 4%      |
| Lewisham      | 71%  | 70%  | 68%            | 69%  | 75%  | 6%      |
| Newham        | 66%  | 66%  | 67%            | 69%  | 73%  | 4%      |
| Southwark     | 65%  | 64%  | 66%            | 67%  | 73%  | 6%      |
| Tower Hamlets | 69%  | 71%  | 71%            | 72%  | 76%  | 4%      |
| Wandsworth    | 73%  | 70%  | 70%            | 70%  | 75%  | 5%      |
| Westminster   | 70%  | 64%  | 70%            | 73%  | 76%  | 3%      |
| Inner London  | 68%  | 68%  | 69%            | 70%  | 74%  | 4%      |
| National      | 74%  | 74%  | 73%            | 74%  | 76%  | 2%      |

#### KS1 Reading 2012 by Inner London Borough (% Level 2B or above)



KS1 Writing 2012 by Inner London Borough (% Level 2B or above)



KS1 Maths 2012 by Inner London Borough (% Level 2B or above)



Sources: DfE KS1 Statistical First Releases

### Lambeth Key Stage 1 Teacher Assessment Performance 2011 & 2012 (7 Year Olds)

### Performance by Ethnic Group (Level 2B+)

| Ethnic                         |         |         | 2011  |         |        |         |         | 2012  |         |        |
|--------------------------------|---------|---------|-------|---------|--------|---------|---------|-------|---------|--------|
| Background                     | Reading | Writing | Maths | Average | Cohort | Reading | Writing | Maths | Average | Cohort |
| African                        | 73%     | 62%     | 71%   | 69%     | 694    | 76%     | 67%     | 74%   | 73%     | 697    |
| Any Other Group                | 67%     | 5