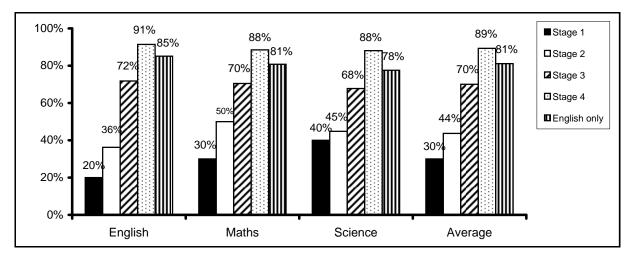

|       | 2012    |         |        |  |  |  |
|-------------|---------|-------|---------|---------|--------|---------|-------|---------|---------|--------|--|--|--|
| Meal Status | English | Maths | Science | Average | Cohort | English | Maths | Science | Average | Cohort |  |  |  |
| Free Meal   | 76%     | 73%   | 73%     | 74%     | 684    | 76%     | 71%   | 69%     | 72%     | 726    |  |  |  |
| Paid Meal   | 84%     | 81%   | 80%     | 82%     | 1,290  | 87%     | 85%   | 81%     | 84%     | 1,259  |  |  |  |

Source: Research and Statistics Unit Key Stage 3 Analysis

# **PUPIL ACHIEVEMENT - KEY STAGE 3**

# **Key Stage 3 Teacher Assessment Results by Socio-Economic Indicators, 2012**

### Performance by Meals Status (Level 5+)



### Performance by Fluency in English (Level 5+)



### Performance by Gender (Level 5+)



Source: Research and Statistics Unit Key Stage 3 Analysis

|                         | Number of pupils at the end of KS4 |         | ls making<br>progress | % achieving the<br>English<br>Baccalaureate | _          | + A*-C including<br>maths GCSEs | % achieving 5+<br>A*-C GCSEs (or<br>equivalent) | % achieving<br>5+ A*-G<br>GCSEs (or |
|-------------------------|------------------------------------|---------|-----------------------|---------------------------------------------|------------|---------------------------------|-------------------------------------------------|-------------------------------------|
| School                  | elia ol KS4                        | English | Maths                 | - Baccalaureate