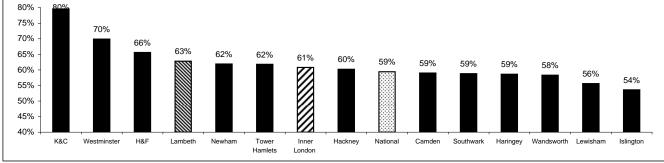

ewisham      | 46%  | 47%   | 48%             | 56%    | 56%  | 0%             |
| Newham        | 45%  | 47%   | 52%             | 59%    | 62%  | 3%             |
| Southwark     | 43%  | 46%   | 56%             | 58%    | 59%  | 1%             |
| Tower Hamlets | 41%  | 46%   | 52%             | 61%    | 62%  | 0%             |
| Wandsworth    | 50%  | 52%   | 58%             | 62%    | 58%  | -3%            |
| Westminster   | 50%  | 53%   | 63%             | 63%    | 70%  | 7%             |
| Inner London  | 46%  | 50%   | 54%             | 60%    | 61%  | 1%             |
| National      | 48%  | 50%   | 53%             | 59%    | 59%  | 1%             |

5+ A\*-C Grades by Inner London Borough, 2012 (%)



5+ A\*-C Grades including English & Maths by Inner London Borough, 2012 (%)



Sources: DfE GCSE Statistical First Releases

### **Performance by Ethnic Group**

| Ethnic                       |          |                    | 2011     |           |        |          |                    | 2012     |           |        |
|------------------------------|----------|--------------------|----------|-----------|--------|----------|--------------------|----------|-----------|--------|
| Background                   | 5+ A* -C | 5+ A* -C<br>inc EM | 5+ A* -G | 1+ A* - G | Cohort | 5+ A* -C | 5+ A* -C<br>inc EM | 5+ A* -G | 1+ A* - G | Cohort |
| African                      | 86%      | 71%                | 97%      | 99%       | 411    | 89%      | 66%                | 96%      | 98%       | 435    |
| Any Other Group              | 85%      | 62%                | 96%