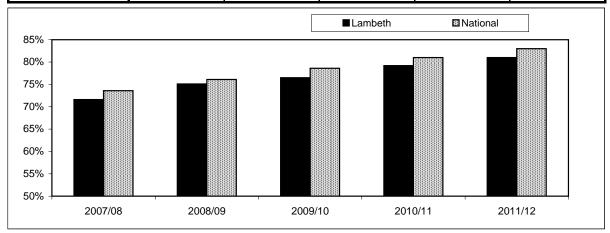

EQUIVALENT**

# Proportion of people studying in a local authority at age 16 that reach the level 2 threshold by age 19

|                    | Young people aged 19 at the end of: |         |         |         |         |  |  |  |  |
|--------------------|-------------------------------------|---------|---------|---------|---------|--|--|--|--|
| _                  | 2007/08                             | 2008/09 | 2009/10 | 2010/11 | 2011/12 |  |  |  |  |
| Lambeth            | 71.6%                               | 75.1%   | 76.5%   | 79.2%   | 81.0%   |  |  |  |  |
| National           | 73.6%                               | 76.1%   | 78.6%   | 81.0%   | 83.0%   |  |  |  |  |
| LA to National Gap | -2.0%                               | -1.0%   | -2.1%   | -1.8%   | -2.0%   |  |  |  |  |



Proportion of people studying in a local authority at age 16 that reach the level 3 threshold by age 19

|                    | Young people aged 19 at the end of: |         |         |         |         |  |  |  |  |
|--------------------|-------------------------------------|---------|---------|---------|---------|--|--|--|--|
| _                  | 2007/08                             | 2008/09 | 2009/10 | 2010/11 | 2011/12 |  |  |  |  |
| Lambeth            | 45.3%                               | 48.1%   | 49.1%   | 53.3%   | 54.8%   |  |  |  |  |
| National           | 47.5%                               | 49.5%   | 52.0%   | 54.5%   | 56.0%   |  |  |  |  |
| LA to National Gap | -2.2%                               | -1.4%   | -2.9%   | -1.2%   | -1.2%   |  |  |  |  |



Figures show