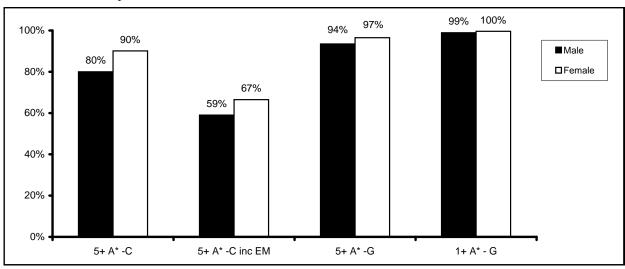

|
|-------------|----------|--------------------|----------|-----------|--------|----------|--------------------|----------|-----------|--------|
| Meal Status | 5+ A* -C | 5+ A* -C<br>inc EM | 5+ A* -G | 1+ A* - G | Cohort | 5+ A* -C | 5+ A* -C<br>inc EM | 5+ A* -G | 1+ A* - G | Cohort |
| Free Meal   | 74%      | 53%                | 91%      | 98%       | 485    | 79%      | 55%                | 91%      | 97%       | 578    |
| Paid Meal   | 82%      | 64%                | 96%      | 99%       | 1,129  | 87%      | 65%                | 97%      | 98%       | 1,222  |

Source: Research and Statistics Unit GCSE Analyses

## GCSE Performance by Socio-Economic Indicators, 2012

### **Performance by Meals Status**



### Performance by Fluency in English



### Performance by Gender



Source: Research and Statistics Unit GCSE Analyses

# **PUPIL ACHIEVEMENT - GCSE**

# National GCSE Performance 2011 & 2012 (End of KS4 Pupils)

### **Performance by Pupil Characteristics**

|                             |            | 2011 - Nati          | onal Results | i       | :          | 2012 - Natio         | nal Results |         |
|-----------------------------|------------|----------------------|--------------|---------|------------|----------------------|-------------|---------|
| Ethnicity                   | 5+ A* to C | 5 A* to C<br>inc E&M | 5+ A* to G   | Cohort  | 5+ A* to C | 5 A* to C<br>inc E&M | 5+ A* to G  | Cohort  |
| White                       | 80%        | 58%                  | 95%          | 464,056 | 83%        | 59%                  | 96%         | 455,4