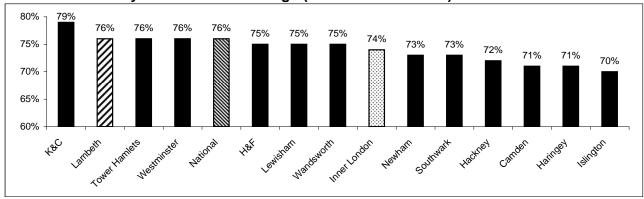

6%  | 4%      |
| Lewisham      | 71%  | 70%  | 68%            | 69%  | 75%  | 6%      |
| Newham        | 66%  | 66%  | 67%            | 69%  | 73%  | 4%      |
| Southwark     | 65%  | 64%  | 66%            | 67%  | 73%  | 6%      |
| Tower Hamlets | 69%  | 71%  | 71%            | 72%  | 76%  | 4%      |
| Wandsworth    | 73%  | 70%  | 70%            | 70%  | 75%  | 5%      |
| Westminster   | 70%  | 64%  | 70%            | 73%  | 76%  | 3%      |
| Inner London  | 68%  | 68%  | 69%            | 70%  | 74%  | 4%      |
| National      | 74%  | 74%  | 73%            | 74%  | 76%  | 2%      |

#### KS1 Reading 2012 by Inner London Borough (% Level 2B or above)



KS1 Writing 2012 by Inner London Borough (% Level 2B or above)



KS1 Maths 2012 by Inner London Borough (% Level 2B or above)



Sources: DfE KS1 Statistical First Releases

### Lambeth Key Stage 1 Teacher Assessment Performance 2011 & 2012 (7 Year Olds)

### Performance by Ethnic Group (Level 2B+)

| Ethnic                         |         |         | 2011  |         |        |         |         | 2012  |         |        |
|--------------------------------|---------|---------|-------|---------|--------|---------|---------|-------|---------|--------|
| Background                     | Reading | Writing | Maths | Average | Cohort | Reading | Writing | Maths | Average | Cohort |
| African                        | 73%     | 62%     | 71%   | 69%     | 694    | 76%     | 67%     | 74%   | 73%     | 697    |
| Any Other Group                | 67%     | 59%     | 73%   | 66%     | 138    | 69%     | 62%     | 73%   |