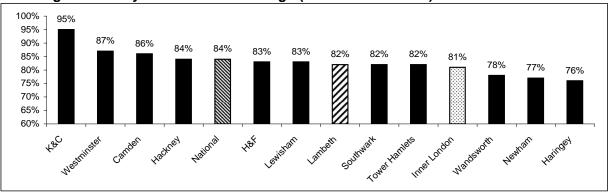

| 68%  | 72%              | 75%  | 3%             |
| K&C           | 93%  | 93%              | 88%  | -5%            |
| Lambeth       | 76%  | 79%              | 76%  | -3%            |
| Lewisham      | 73%  | 69%              | 76%  | 7%             |
| Newham        | 73%  | 69%              | 75%  | 6%             |
| Southwark     | 67%  | 77%              | 79%  | 2%             |
| Tower Hamlets | 72%  | 76%              | 79%  | 3%             |
| Wandsworth    | 73%  | 73%              | 74%  | 1%             |
| Westminster   | 77%  | 79%              | 82%  | 3%             |
| Inner London  | 73%  | 76%              | 77%  | 1%             |
| National      | 80%  | 83%              | 85%  | 2%             |

KS3 English 2012 by Inner London Borough (% Level 5 or above)



KS3 Maths 2012 by Inner London Borough (% Level 5 or above)



KS3 Science 2011 by Inner London Borough (% Level 5 or above)



Sources: DfE KS3 Statistical First Releases

# **PUPIL ACHIEVEMENT - KEY STAGE 3**

## **Key Stage 3 Teacher Assessment Performance, 2011 & 2012 (14 Year Olds)**

Performance by Ethnic Group - Level 5+ (%)

| Ethnic                         |         |       | 2011    |         |        |         |       | 2012    |         |        |
|--------------------------------|---------|-------|---------|---------|--------|---------|-------|---------|---------|--------|
| Background                     | English | Maths | Science | Average | Cohort | English | Maths | Science | Average | Cohort |
| African                        | 85%     | 81%   | 80%     | 82%     | 431