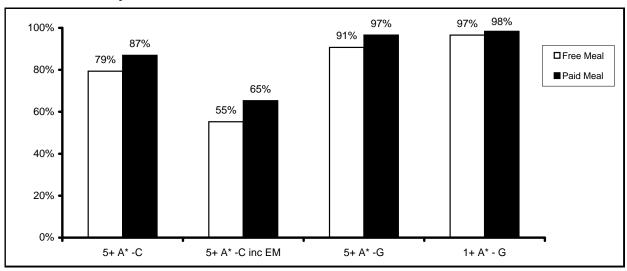

| 2012   |          |                    |          |           |        |
|-------------|----------|--------------------|----------|-----------|--------|----------|--------------------|----------|-----------|--------|
| Meal Status | 5+ A* -C | 5+ A* -C<br>inc EM | 5+ A* -G | 1+ A* - G | Cohort | 5+ A* -C | 5+ A* -C<br>inc EM | 5+ A* -G | 1+ A* - G | Cohort |
| Free Meal   | 74%      | 53%                | 91%      | 98%       | 485    | 79%      | 55%                | 91%      | 97%       | 578    |
| Paid Meal   | 82%      | 64%                | 96%      | 99%       | 1,129  | 87%      | 65%                | 97%      | 98%       | 1,222  |

Source: Research and Statistics Unit GCSE Analyses

## GCSE Performance by Socio-Economic Indicators, 2012

### **Performance by Meals Status**



### Performance by Fluency in English



### Performance by Gender



Source: Research and Statistics Unit GCSE Analyses

# **PUPIL ACHIEVEMENT - GCSE**

# National GCSE Performance 2011 & 2012 (End of KS4 Pupils)

### **Performance by Pupil Characteristics**

|                             |            | 2011 - Nati          | onal Results | i       | :          | 2012 - Natio         | nal Results |         |
|-----------------------------|------------|----------------------|--------------|---------|------------|----------------------|-------------|---------|
| Ethnicity                   | 5+ A* to C | 5 A* to C<br>inc E&M | 5+ A* to G   | Cohort  | 5+ A* to C | 5 A* to C<br>inc E&M | 5+ A* to G  | Cohort  |
| White                       | 80%        | 58%                  | 95%