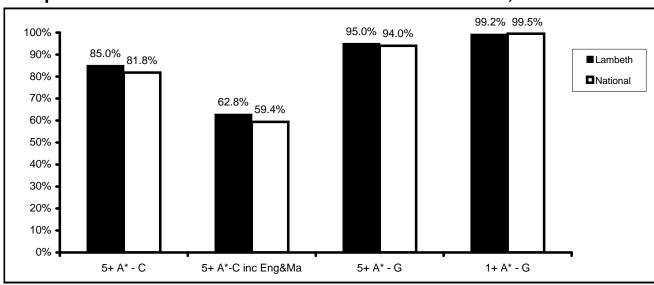

--------|---------|----------|------------------|----------|--|
| Indicator          | Lambeth | National | Lambeth | National | Lambeth | National | Lambeth          | National |  |
| 5+ A* - C          | 74.2%   | 75.4%    | 80.1%   | 79.5%    | 85.0%   | 81.8%    | 10.8%            | 6.4%     |  |
| 5+ A*-C inc Eng&Ma | 53.0%   | 53.4%    | 61.1%   | 58.9%    | 62.8%   | 59.4%    | 9.8%             | 6.0%     |  |
| 5+ A* - G          | 93.0%   | 92.8%    | 94.7%   | 93.5%    | 95.0%   | 94.0%    | 2.0%             | 1.2%     |  |
| 1+ A* - G          | 99.0%   | 99.0%    | 99.0%   | 99.0%    | 99.2%   | 99.5%    | 0.2%             | 0.5%     |  |

Sources: Research and Statistics Unit GCSE Analyses & DfE Performance Tables

## Comparison of Lambeth and National GCSE Performance, 2012



Sources: Research and Statistics Unit GCSE Analyses & DfE Performance Tables

Pupil Progress: KS2-4

|                         | %             | making exp       | ected prog          | ress in Eng       | glish    | %             | making ex        | pected pro       | gress in m        | aths     |
|-------------------------|---------------|------------------|---------------------|-------------------|----------|---------------|------------------|------------------|-------------------|----------|
| School                  | all<br>pupils | low<br>attainers | middle<br>attainers | high<br>attainers | Coverage | all<br>pupils | low<br>attainers | middle attainers | high<br>attainers | Coverage |
| Archbishop Tenison's    | 44%           | 0%               | 39%                 | 64%