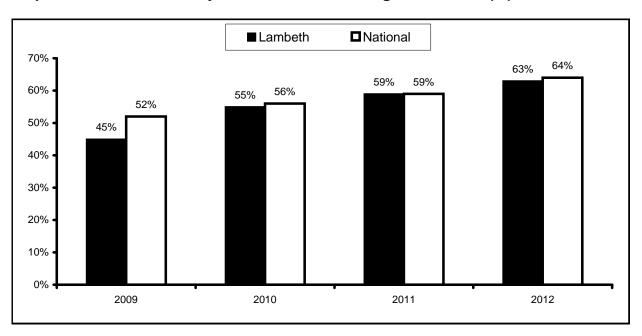

| Woodmansterne     | 36%  | 41%  | 64%  | 57%  | 21%                 |
| Wyvil             | 33%  | 36%  | 61%  | 73%  | 41%                 |
| Lambeth           | 45%  | 55%  | 59%  | 63%  | 18%                 |
| National          | 52%  | 56%  | 59%  | 64%  | 12%                 |

Sources: Research and Statistics Unit EYFS Analyses & DfE Statistical First Releases

The Early Years Foundation Stage (EYFS) curriculum consists of six areas of learning, with three divided into smaller assessment scales.

The indicator shown here is deemed a good level of development for children aged five.

PSE = Personal, Social and Emotional Development area of learning

CLL = Communication, Language and Literacy area of learning

#### Pupil Achievement in Early Years Foundation Stage, 2009-2012 (%)



## **PUPIL ACHIEVEMENT - EARLY YEARS FOUNDATION STAGE**

## Early Years Foundation Stage Performance by Inner London Borough, 2009-2012 (5 Year Olds)

Pupils Achieving 78+ Points across all Assessment Scales with 6+ in each PSE and CLL Scales (%)

|               |      | 78+ Points with | 6+ in PSE & CLL | -    | Change 2011-12 |
|---------------|------|-----------------|-----------------|------|----------------|
|               | 2009 | 2010            | 2011            | 2012 |                |
| Camden        | 50%  | 58%             | 58%             | 62%  | 4%             |
| H&F           | 51%  | 62%             | 68%             | 70%  | 8%             |
| Hackney       | 35%  | 48%             | 54%             | 63%  | 15%            |
| Haringey      | 43%  | 42%