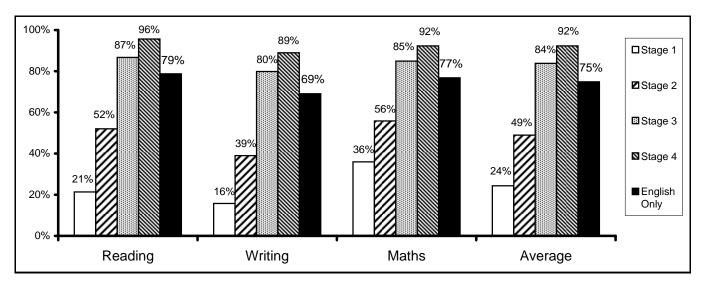

%     | 79%        | 76%     | 465,962 |
| Gender                      |         |         |            |         |         |         |         |            |         |         |
| Female                      | 79%     | 70%     | 76%        | 75%     | 276,681 | 81%     | 72%     | 78%        | 77%     | 284,033 |
| Male                        | 68%     | 53%     | 73%        | 65%     | 290,556 | 72%     | 57%     | 75%        | 68%     | 297,804 |
| All pupils                  | 74%     | 61%     | 74%        | 70%     | 567,237 | 76%     | 64%     | 76%        | 72%     | 581,837 |

Sources: DfE Statistical First Releases

## Key Stage 1 Performance by Socio-Economic Indicators, 2012

### KS1 Performance by Meals Status (Level 2B+)



KS1 Performance by Fluency in English (Level 2B+)



Source: Research and Statistics Unit Key Stage 1 Analysis 2012

## Key Stage 1 Performance by Socio-Economic Indicators, 2012

### KS1 Performance by Term of Birth (Level 2B+)



### KS1 Performance by Gender (Level 2B+)



Source: Research and Statistics Unit Key Stage 1 Analysis 2012

### **Key Stage 2 Cohort Information 2012 (11 Year Olds)**

|                              | Domila                       | Domilla                       | Pupil<br>whom I   |     |          | Key    | Stage 1  | Attainn  | nent      |        | 'Disadvantaged |       |
|------------------------------|------------------------------|-------------------------------|-------------------|-----|----------|--------|----------|----------|-----------|--------|----------------|-------|
|