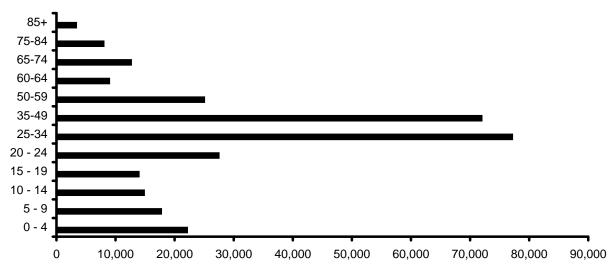

#### **Borough Population by Age (GLA projections for 2011)**

| Age     | Total<br>Persons |
|---------|------------------|
| Total   | 303,460          |
| 0 - 4   | 22,147           |
| 5 - 9   | 17,763           |
| 10 - 14 | 14,860           |
| 15 - 19 | 13,963           |
| 20 - 24 | 27,495           |
| 25-34   | 77,172           |
| 35-49   | 71,996           |
| 50-59   | 25,048           |
| 60-64   | 8,969            |
| 65-74   | 12,659           |
| 75-84   | 8,024            |
| 85+     | 3,367            |

The Lambeth estimated resident population for 2011 uses projections produced in 2010 by the GLA Data Management and Analysis Group (DMAG).

The aggregate of the age bandings does not equal the total due to rounding

### **Borough Population (GLA Projections for 2011)**