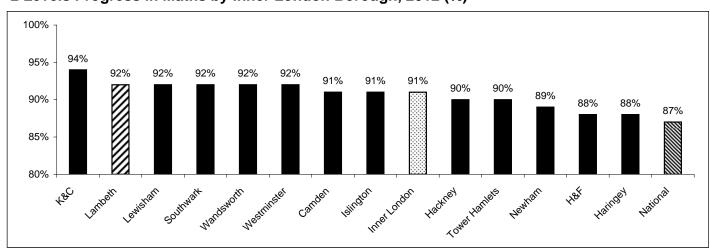

| 2%      | 88%     | 89%            | 92%  | 3%      |
| Tower Hamlets | 88%      | 88%                          | 94%  | 6%      | 87%     | 84%            | 90%  | 6%      |
| Wandsworth    | 90%      | 91%                          | 95%  | 4%      | 90%     | 90%            | 92%  | 2%      |
| Westminster   | 91%      | 91%                          | 94%  | 3%      | 85%     | 87%            | 92%  | 5%      |
| Inner London  | 90%      | 89%                          | 93%  | 4%      | 88%     | 87%            | 91%  | 4%      |
| National      | 84%      | 84%                          | 89%  | 5%      | 83%     | 83%            | 87%  | 4%      |

#### 2 Levels Progress in English by Inner London Borough, 2012 (%)



### 2 Levels Progress in Maths by Inner London Borough, 2012 (%)



Sources: DfE KS2 Statistical First Releases

### Key Stage 2 Test Performance by Socio-Economic Indicators, 2011 & 2012

The KS2 science tests were discontinued in 2010 so the science teacher assessments (TA) are shown here for information only - they do not form part of the average calculations.

Performance - Ethnic Background (Level 4+)

| Ethnic                         |         |       | 2011           |               |        |         |       | 2012           |               |        |
|--------------------------------|---------|-------|----------------|---------------|--------|---------|-------|----------------|---------------|--------|
| Background                     | English | Maths | Average of E&M | Science<br>TA | Cohort | English | Maths | Average of E&M | Science<br>TA |