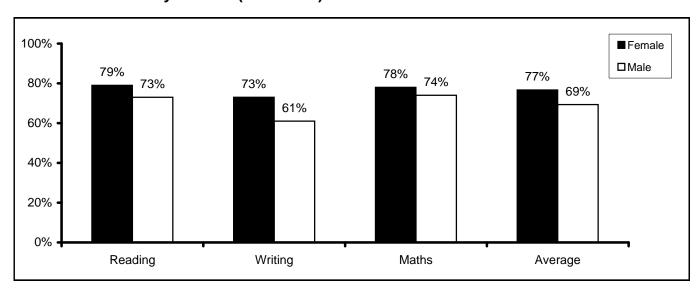

| 76%        | 75%     | 276,681 | 81%     | 72%     | 78%        | 77%     | 284,033 |
| Male                        | 68%     | 53%     | 73%        | 65%     | 290,556 | 72%     | 57%     | 75%        | 68%     | 297,804 |
| All pupils                  | 74%     | 61%     | 74%        | 70%     | 567,237 | 76%     | 64%     | 76%        | 72%     | 581,837 |

Sources: DfE Statistical First Releases

## Key Stage 1 Performance by Socio-Economic Indicators, 2012

### KS1 Performance by Meals Status (Level 2B+)



KS1 Performance by Fluency in English (Level 2B+)



Source: Research and Statistics Unit Key Stage 1 Analysis 2012

## Key Stage 1 Performance by Socio-Economic Indicators, 2012

### KS1 Performance by Term of Birth (Level 2B+)



### KS1 Performance by Gender (Level 2B+)



Source: Research and Statistics Unit Key Stage 1 Analysis 2012

### **Key Stage 2 Cohort Information 2012 (11 Year Olds)**

|                              | Domila                       | Domilla                       | Pupil<br>whom I   |     |          | Key    | Stage 1  | Attainn  | nent      |        | 'Disadvantaged |       |
|------------------------------|------------------------------|-------------------------------|-------------------|-----|----------|--------|----------|----------|-----------|--------|----------------|-------|
|                              | Pupils<br>on roll<br>aged 10 | Pupils<br>eligible<br>for KS2 | is not th<br>lang |     | low atta | ainers | middle a | ttainers | high atta | ainers | Pup            | oils' |
| School                       |