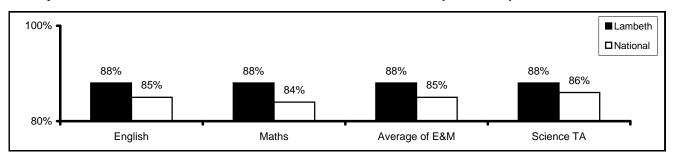

|  |  |  |
| Test/task          |                        |     |                  |     |                  |     |                     |          |  |  |  |
| English            | 82%                    | 80% | 84%              | 82% | 88%              | 85% | 6%                  | 5%       |  |  |  |
| Maths              | 81%                    | 79% | 84%              | 80% | 88%              | 84% | 7%                  | 5%       |  |  |  |
| Average of E&M     | 79%                    | 80% | 82%              | 80% | 88%              | 85% | 10%                 | 5%       |  |  |  |

Source: Research and Statistics Unit Key Stage 2 Analysis & DfE Statistical First Release

### **Key Stage 2 Test Performance, 2012**

#### Comparison of Lambeth and National Test Performance (Level 4+)



### Key Stage 2 Test Performance by Socio-Economic Indicators, 2012

#### KS2 Test Performance by Free School Meals (Level 4+)



#### KS2 Test Performance by Fluency in English (Level 4+)



#### KS2 Test Performance by Gender (Level 4+)



The KS2 science tests were discontinued in 2010 so the science teacher assessments (TA) are shown here instead for the latest year's data.

Sources: Research and Statistics Unit Key Stage 2 Analysis & DfE Statistical First Release

## National Key Stage 2 Performance 2011 & 2012 (11 Year Olds)

Performance by Pupil Characteristics (Level 4+)

|                             | 20      | 011 - Natio | nal Results    | }       | 2012 - National Results |       |                |         |  |
|-----------------------------|---------|-------------|---------