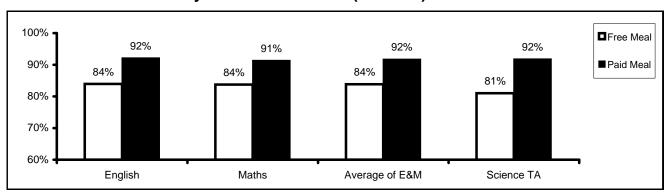

|          |  |  |  |
| English            | 82%                    | 80% | 84%              | 82% | 88%              | 85% | 6%                  | 5%       |  |  |  |
| Maths              | 81%                    | 79% | 84%              | 80% | 88%              | 84% | 7%                  | 5%       |  |  |  |
| Average of E&M     | 79%                    | 80% | 82%              | 80% | 88%              | 85% | 10%                 | 5%       |  |  |  |

Source: Research and Statistics Unit Key Stage 2 Analysis & DfE Statistical First Release

### **Key Stage 2 Test Performance, 2012**

#### Comparison of Lambeth and National Test Performance (Level 4+)



### Key Stage 2 Test Performance by Socio-Economic Indicators, 2012

#### KS2 Test Performance by Free School Meals (Level 4+)



#### KS2 Test Performance by Fluency in English (Level 4+)



#### KS2 Test Performance by Gender (Level 4+)



The KS2 science tests were discontinued in 2010 so the science teacher assessments (TA) are shown here instead for the latest year's data.

Sources: Research and Statistics Unit Key Stage 2 Analysis & DfE Statistical First Release

## National Key Stage 2 Performance 2011 & 2012 (11 Year Olds)

Performance by Pupil Characteristics (Level 4+)

|                             | 20      | 011 - Natio | nal Results    | }       | 2012 - National Results |       |                |         |  |
|-----------------------------|---------|-------------|----------------|---------|-------------------------|-------|----------------|---------|--|
| Ethnicity                   | English | Maths