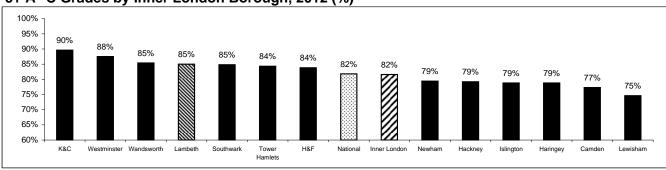

h       | 47%  | 54%   | 53%             | 61%    | 63%  | 2%             |
| Lewisham      | 46%  | 47%   | 48%             | 56%    | 56%  | 0%             |
| Newham        | 45%  | 47%   | 52%             | 59%    | 62%  | 3%             |
| Southwark     | 43%  | 46%   | 56%             | 58%    | 59%  | 1%             |
| Tower Hamlets | 41%  | 46%   | 52%             | 61%    | 62%  | 0%             |
| Wandsworth    | 50%  | 52%   | 58%             | 62%    | 58%  | -3%            |
| Westminster   | 50%  | 53%   | 63%             | 63%    | 70%  | 7%             |
| Inner London  | 46%  | 50%   | 54%             | 60%    | 61%  | 1%             |
| National      | 48%  | 50%   | 53%             | 59%    | 59%  | 1%             |

5+ A\*-C Grades by Inner London Borough, 2012 (%)



5+ A\*-C Grades including English & Maths by Inner London Borough, 2012 (%)



Sources: DfE GCSE Statistical First Releases

### **Performance by Ethnic Group**

| Ethnic                       |          |                    | 2011     |           |        |          |                    | 2012     |           |        |
|------------------------------|----------|--------------------|----------|-----------|--------|----------|--------------------|----------|-----------|--------|
| Background                   | 5+ A* -C | 5+ A* -C<br>inc EM | 5+ A* -G | 1+ A* - G | Cohort | 5+ A* -C | 5+ A* -C<br>inc EM | 5+ A* -G | 1+ A* - G | Cohort |
| African                      | 86%      | 71%                | 97%      | 99%       | 411    | 89%      | 66%                | 96%      | 98%       | 4