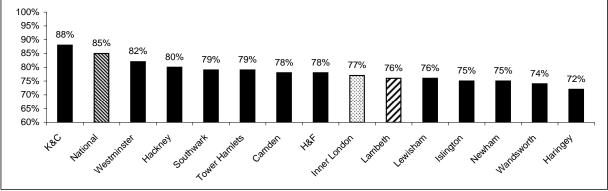

## **Ethnic Background of Lambeth and London, 2011 GLA Population Projections**

|                 | Lambeth | Inner London | Greater London |
|-----------------|---------|--------------|----------------|
| Bangladeshi     | 0.9%    | 4.7%         | 2.4%           |
| Black African   | 11.5%   | 8.3%         | 6.5%           |
| Black Caribbean | 9.8%    | 5.8%         | 4.7%           |
| Black Other     | 4.9%    | 3.4%         | 2.8%           |
| Chinese         | 1.2%    | 1.9%         | 1.5%           |
| Indian          | 1.7%    | 3.3%         | 6.7%           |
| Other           | 3.5%    | 4.5%         | 4.1%           |
| Other Asian     | 1.9%    | 2.5%         | 3.4%           |
| Pakistani       | 0.9%    | 1.7%         | 2.4%           |
| White           | 63.7%   | 64.0%        | 65.7%          |