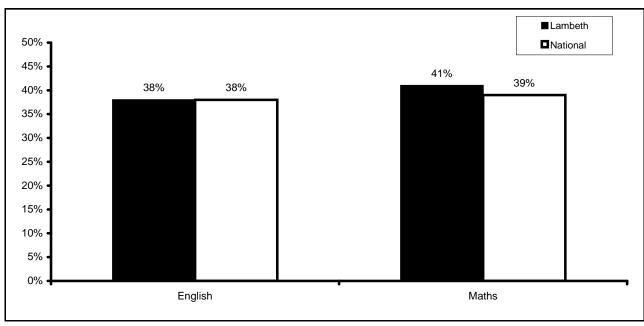

| 29%  | 63%  | 67%  | 38%              |
| Walnut Tree Walk  | ~    | 20%  | 40%   | n/a              | ~    | 30%  | 20%  | n/a              |
| Woodmansterne     | ~    | 21%  | 51%   | n/a              | ?    | 30%  | 55%  | n/a              |
| Wyvil             | 18%  | 14%  | 24%   | 6%               | 29%  | 21%  | 40%  | 11%              |
| Lambeth           | 32%  | 29%  | 38%   | 6%               | 33%  | 36%  | 41%  | 8%               |
| National          | 33%  | 29%  | 38%   | 5%               | 34%  | 35%  | 39%  | 5%               |

Source: DfE Primary School Performance Tables

Eleven year olds at level 5 have exceeded the national standard typical for a pupil of that age

n/a = data not available

### Pupil Achievement in the Key Stage 2 Tests 2012 (Level 5 or above)



<sup>&</sup>quot;<" denotes a school had 10, or fewer, pupils eligible for KS2 assessment at the time of the tests.

<sup>&</sup>quot;~" denotes schools who boycotted the KS2 tests in 2010.

## Key Stage 2 Test Performance, 2009-2012 Pupils Achieving Level 4 or Above in English and Maths Combined (%)

|                                   | % Achieving Level 4+ in both English and Maths |      |       |      |  |  |  |  |  |
|-----------------------------------|------------------------------------------------|------|-------|------|--|--|--|--|--|
| School                            | 2009                                           | 2010 | 2011  | 2012 |  |  |  |  |  |
| Allen Edwards                     | 82%                                            | 70%  | 75%   | 75%  |  |  |  |  |  |