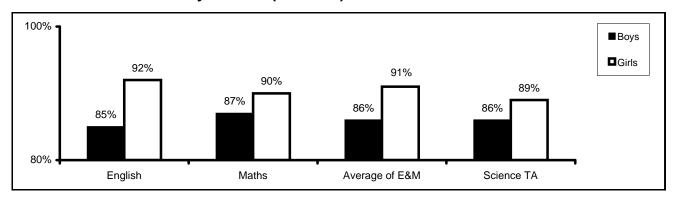

| 85% | 6%                  | 5%       |  |  |  |
| Maths              | 81%                    | 79% | 84%              | 80% | 88%              | 84% | 7%                  | 5%       |  |  |  |
| Average of E&M     | 79%                    | 80% | 82%              | 80% | 88%              | 85% | 10%                 | 5%       |  |  |  |

Source: Research and Statistics Unit Key Stage 2 Analysis & DfE Statistical First Release

### **Key Stage 2 Test Performance, 2012**

#### Comparison of Lambeth and National Test Performance (Level 4+)



### Key Stage 2 Test Performance by Socio-Economic Indicators, 2012

#### KS2 Test Performance by Free School Meals (Level 4+)



#### KS2 Test Performance by Fluency in English (Level 4+)



#### KS2 Test Performance by Gender (Level 4+)



The KS2 science tests were discontinued in 2010 so the science teacher assessments (TA) are shown here instead for the latest year's data.

Sources: Research and Statistics Unit Key Stage 2 Analysis & DfE Statistical First Release

## National Key Stage 2 Performance 2011 & 2012 (11 Year Olds)

Performance by Pupil Characteristics (Level 4+)

|                             | 20      | 011 - Natio | nal Results    | }       | 2012 - National Results |       |                |         |  |
|-----------------------------|---------|-------------|----------------|---------|-------------------------|-------|----------------|---------|--|
| Ethnicity                   | English | Maths       | Average of E&M | Cohort  | English                 | Maths | Average of E&M | Cohort  |  |
| White