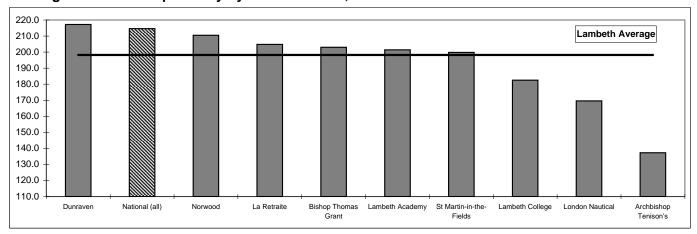

#### Secondary School Roll Trends, 2008-2013

|                         | Total Roll |       |        |        |        | Ages<br>11-15 | Ages 16+ | Total  |
|-------------------------|------------|-------|--------|--------|--------|---------------|----------|--------|
| School                  | 2008       | 2009  | 2010   | 2011   | 2012   | 2013          | 2013     | 2013   |
| Archbishop Tenison's    | 536        | 535   | 583    | 555    | 543    | 457           | 70       | 527    |
| Bishop Thomas Grant     | 933        | 919   | 989    | 1,107  | 1,116  | 890           | 208      | 1,098  |
| Dunraven                | 1,196      | 1,163 | 1,218  | 1,200  | 1,229  | 987           | 227      | 1,214  |
| Durand Academy*         | -          | -     | -      | -      | -      | 66            | -        | 66     |
| Elmgreen                | 180        | 359   | 524    | 701    | 878    | 892           | 86       | 978    |
| Evelyn Grace Academy    | n/a        | 166   | 326    | 497    | 652    | 822           | -        | 822    |
| La Retraite             | 888        | 912   | 952    | 952    | 924    | 745           | 183      | 928    |
| Lambeth Academy         | 729        | 921   | 956    | 1,029  | 1,042  | 854           | 181      | 1,035  |
| Lilian Baylis           | 624        | 619   | 627    | 629    | 623    | 627           | 99       | 726    |
| London Nautical         | 660        | 679   | 691    | 682    | 695    | 558           | 117      | 675    |
| Norwood                 | 714        | 704   | 723    | 748    | 798    | 711           | 97       | 808    |
| Platanos College        | 973        | 982   | 981    | 982    | 988    | 987           | 0        | 987    |
| Saint Gabriel's College | 823        | 738   | 633    | 516    | 399    | 357           | 0        | 357    |
| St Martin-in-the-Fields | 885        | 848   | 894    | 914    | 914    | 723           | 146      | 869    |
| Total                   | 9,141      | 9,545 | 10,097 | 10,512 | 10,801 | 9,676         | 1,414    | 11,090 |