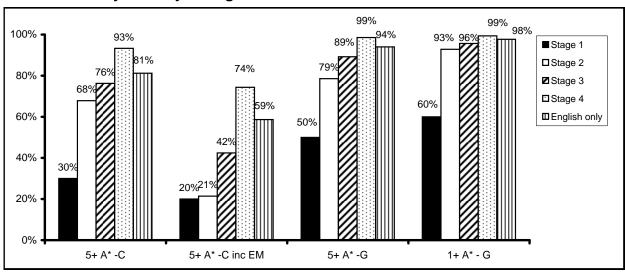

|          |           |        |
|-------------|----------|--------------------|----------|-----------|--------|----------|--------------------|----------|-----------|--------|
| Meal Status | 5+ A* -C | 5+ A* -C<br>inc EM | 5+ A* -G | 1+ A* - G | Cohort | 5+ A* -C | 5+ A* -C<br>inc EM | 5+ A* -G | 1+ A* - G | Cohort |
| Free Meal   | 74%      | 53%                | 91%      | 98%       | 485    | 79%      | 55%                | 91%      | 97%       | 578    |
| Paid Meal   | 82%      | 64%                | 96%      | 99%       | 1,129  | 87%      | 65%                | 97%      | 98%       | 1,222  |

Source: Research and Statistics Unit GCSE Analyses

## GCSE Performance by Socio-Economic Indicators, 2012

### **Performance by Meals Status**



### Performance by Fluency in English



### Performance by Gender



Source: Research and Statistics Unit GCSE Analyses

# **PUPIL ACHIEVEMENT - GCSE**

# National GCSE Performance 2011 & 2012 (End of KS4 Pupils)

### **Performance by Pupil Characteristics**

|                             |            | 2011 - Nati          | onal Results | i       | :          | 2012 - Natio         | nal Results |         |
|-----------------------------|------------|----------------------|--------------|---------|------------|----------------------|-------------|---------|
| Ethnicity                   | 5+ A* to C | 5 A* to C<br>inc E&M | 5+ A* to G   | Cohort  | 5+ A* to C | 5 A* to C<br>inc E&M | 5+ A* to G  | Cohort  |
| White                       | 80%        | 58%                  | 95%          | 464,056 | 83%        | 59%