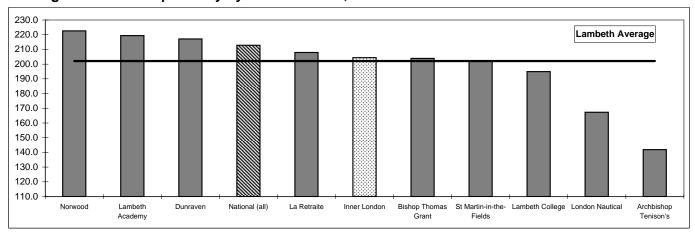

uot;<" denotes the school or college has 10 or fewer students in a particular performance indicator. Results are not shown because of the risk of an individual student's results being identified.

APS = Average Points Score. The DfE scoring method includes all types of Level 3 qualification. Each one is allocated an 'equivalence' which relates to the size and challenge a qualification poses compared to an A Level. The UCAS points tariff still exists for entry into the HE sector.

The Lambeth and Inner London figures include all providers. The National data is shown twice, once for all providers (all schools and FE colleges) and secondly excluding independent schools.

### Average Points Score per Student by Establishment, 2012



#### Average Points Score per Entry by Establishment, 2012



Source: DfE School and College Performance Tables

<sup>&</sup>quot;-" or "n/a" denotes data is not available.

### **PUPIL ACHIEVEMENT - A LEVELS ONLY**

### A-levels Only 2012

|                              | Number of<br>Students Aged<br>16-18 | Number<br>Entered | APS per<br>Student | APS per<br>Examination<br>Entry | % achieving 3<br>or more A<br>Levels (or<br>equivalent) | % achieving 2<br>or more A<br>Levels (or<br>equivalent) | % achieving at least one advanced level qualification |
|------------------------------|-------------------------------------|-------------------|--------------------|---------------------------------|---------------------------------------------------------|---------------------------------------------------------|----------------------------------------