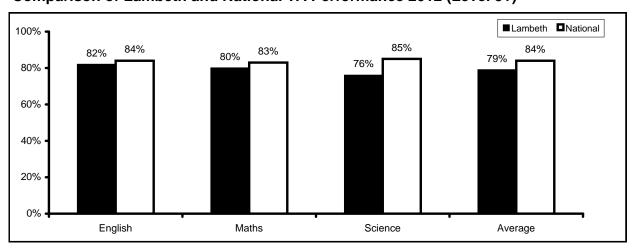

Sources: Research and Statistics Unit Key Stage 3 Analysis DfE Statistical First Releases

### Comparison of Lambeth and National Teacher Assessment Results, 2010 - 2012 (Level 5+)

| _       | 20      | 10       | 20      | 11       | 2012    |          |  |
|---------|---------|----------|---------|----------|---------|----------|--|
|         | Lambeth | National | Lambeth | National | Lambeth | National |  |
| English | 81%     | 79%      | 83%     | 82%      | 82%     | 84%      |  |
| Maths   | 79%     | 80%      | 80%     | 81%      | 80%     | 83%      |  |
| Science | 76%     | 80%      | 79%     | 83%      | 76%     | 85%      |  |
| Average | 79%     | 80%      | 81%     | 82%      | 79%     | 84%      |  |

### Comparison of Lambeth and National TA Performance 2012 (Level 5+)



Sources: Research and Statistics Unit Key Stage 3 Analysis DfE Statistical First Releases

# Key Stage 3 Teacher Assessment by Inner London Borough, 2010-2012

Pupils Achieving Level 5 or above in English (%)

|               |      | English Level 5+ |      | Change 2011-12 |
|---------------|------|------------------|------|----------------|
|               | 2010 | 2011             | 2012 | Change 2011-12 |
| Camden        | 81%  | 82%              | 86%  | 4%             |
| H&F           | 79%  | 83%              | 83%  | 0%             |
| Hackney       | 77%  | 81%              | 84%  | 3%             |
| Haringey      | 68%  | 75%              | 76%  | 1%             |
| Islington     | 71%  | 74%              | 75%  | 1%             |
| K&C           | 91%  | 95%              |