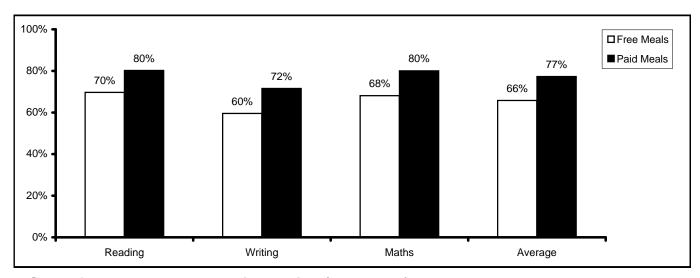

%     | 78%        | 74%     | 454,370 | 81%     | 69%     | 79%        | 76%     | 465,962 |
| Gender                      |         |         |            |         |         |         |         |            |         |         |
| Female                      | 79%     | 70%     | 76%        | 75%     | 276,681 | 81%     | 72%     | 78%        | 77%     | 284,033 |
| Male                        | 68%     | 53%     | 73%        | 65%     | 290,556 | 72%     | 57%     | 75%        | 68%     | 297,804 |
| All pupils                  | 74%     | 61%     | 74%        | 70%     | 567,237 | 76%     | 64%     | 76%        | 72%     | 581,837 |

Sources: DfE Statistical First Releases

## Key Stage 1 Performance by Socio-Economic Indicators, 2012

### KS1 Performance by Meals Status (Level 2B+)



KS1 Performance by Fluency in English (Level 2B+)



Source: Research and Statistics Unit Key Stage 1 Analysis 2012

## Key Stage 1 Performance by Socio-Economic Indicators, 2012

### KS1 Performance by Term of Birth (Level 2B+)



### KS1 Performance by Gender (Level 2B+)



Source: Research and Statistics Unit Key Stage 1 Analysis 2012

### **Key Stage 2 Cohort Information 2012 (11 Year Olds)**

|                              | Domila                       | Domilla                       | Pupil<br>whom I   |     |          | Key    | Stage 1  | Attainn  | nent      |        | 'Disadvantaged |       |
|------------------------------|------------------------------|-------------------------------|-------------------|-----|----------|--------|----------|----------|-----------|--------|---