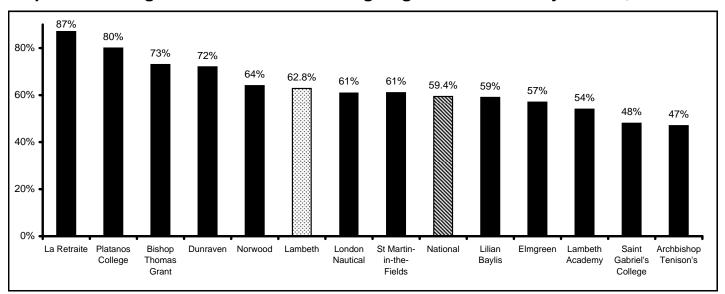

Gabriel's College | 24%   | 25%   | 27%   | 37%   | 48%   | 41%   | 40%   | 48%   | 24%                 |
| St Martin-in-the-Fields | 55%   | 56%   | 47%   | 57%   | 67%   | 64%   | 64%   | 61%   | 6%                  |
| Lambeth~                | 38.0% | 41.7% | 41.4% | 47.1% | 53.5% | 53.0% | 61.1% | 62.8% | 24.8%               |
| National~               | 44.3% | 45.8% | 46.3% | 47.6% | 49.8% | 53.4% | 58.9% | 59.4% | 15.1%               |

Source: DfE Secondary School Performance Tables

n/a = data not available or applicable

<sup>~</sup> Includes special schools

## **PUPIL ACHIEVEMENT - GCSE**

# Pupils Achieving 5+ A\*-C GCSE Grades by School, 2012



Source: DfE Secondary School Performance Tables

## Pupils Achieving 5+ A\*-C Grades including English and Maths by School, 2012



Source: DfE Secondary School Performance Tables

Pupils Achieving 5+ A\* - C Grades, 1988 & 2000 - 2012 (%)

| Year | Lambeth | Inner London | National |
|------|---------|--------------|----------|
| 1988 | 13.7%   | 14.5%        | n/a      |
|      |         |              |          |
| 2000 | 31.7%   | 36.3%        | 49.2%    |
| 2001 | 35.9%   | 39.0%        | 50.0%    |
| 2002 | 40.1%   | n/a          | 51.6%    |
| 2003 | 41.7%   | 43.5%        | 52.9%    |
| 2004 | 48.1%   | 47.2%        | 53.7%    |
| 2005 | 52.3%   | 50.2%        | 56.3%    |
| 2006 | 54.9%   | 53.6%        | 58.5%    |
| 2007 | 56.0%   | 56.6%        | 62.0%    |
| 2008 | 62.3%   | 60.8%        | 65.3%    |
| 2009 | 72.5%   | 68.3%        | 70.0%    |
| 2010 | 74.2%   | 74.4%        | 75.4%    |
| 2011 | 80.1%