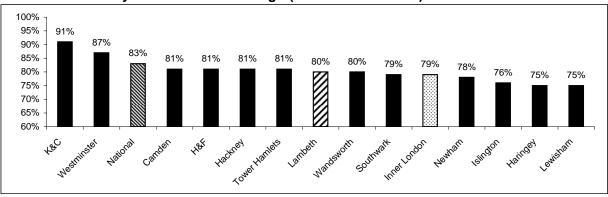

## **Ethnic Background of Lambeth and London, 2011 GLA Population Projections**

|                 | Lambeth | Inner London | Greater London |
|-----------------|---------|--------------|----------------|
| Bangladeshi     | 0.9%    | 4.7%         | 2.4%           |
| Black African   | 11.5%   | 8.3%         | 6.5%           |
| Black Caribbean | 9.8%    | 5.8%         | 4.7%           |
| Black Other     | 4.9%    | 3.4%         | 2.8%           |
| Chinese         | 1.2%    | 1.9%         | 1.5%           |
| Indian          | 1.7%    | 3.3%         | 6.7%           |
| Other           | 3.5%    | 4.5%         | 4.1%           |
| Other Asian     | 1.9%    | 2.5%         | 3.4%           |
| Pakistani       | 0.9%    | 1.7%         | 2.4%           |
| White           | 63.7%   | 64.0%        | 65.7%          |