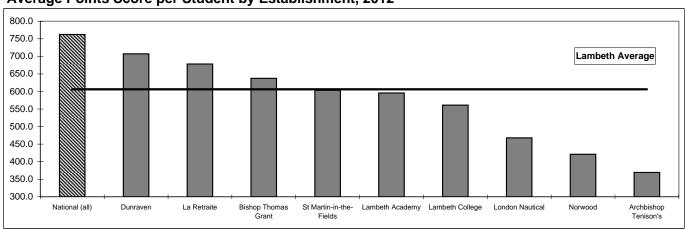

#### Secondary School Roll Trends, 2008-2013

|                         | Total Roll |       |        |        |        | Ages<br>11-15 | Ages 16+ | Total  |
|-------------------------|------------|-------|--------|--------|--------|---------------|----------|--------|
| School                  | 2008       | 2009  | 2010   | 2011   | 2012   | 2013          | 2013     | 2013   |
| Archbishop Tenison's    | 536        | 535   | 583    | 555    | 543    | 457           | 70       | 527    |
| Bishop Thomas Grant     | 933        | 919   | 989    | 1,107  | 1,116  | 890           | 208      | 1,098  |
| Dunraven                | 1,196      | 1,163 | 1,218  | 1,200  | 1,229  | 987           | 227      | 1,214  |
| Durand Academy*         | -          | -     | -      | -      | -      | 66            | -        | 66     |
| Elmgreen                | 180        | 359   | 524    | 701    | 878    | 892           | 86       | 978    |
| Evelyn Grace Academy    | n/a        | 166   | 326    | 497    | 652    | 822           | -        | 822    |
| La Retraite             | 888        | 912   | 952    | 952    | 924    | 745           | 183      | 928    |
| Lambeth Academy         | 729        | 921   | 956    | 1,029  | 1,042  | 854           | 181      | 1,035  |
| Lilian Baylis           | 624        | 619   | 627    | 629    | 623    | 627           | 99       | 726    |
| London Nautical         | 660        | 679   | 691    | 682    | 695    | 558           | 117      | 675    |
| Norwood                 | 714        | 704   | 723    | 748    | 798    | 711           | 97       | 808    |
| Platanos College        | 973        | 982   | 981    | 982    | 988    | 987           | 0        | 987    |
| Saint Gabriel's College | 823        | 738   | 633    | 516    | 399    | 357           | 0        | 357    |
| St Martin-in-the-Fields | 885        | 848   | 894    | 914    | 914    | 723           | 146      | 869    |
| Total                   | 9,141      | 9,545 | 10,097 | 10,512 | 10,801 | 9,676         | 1,414    | 11,090 |