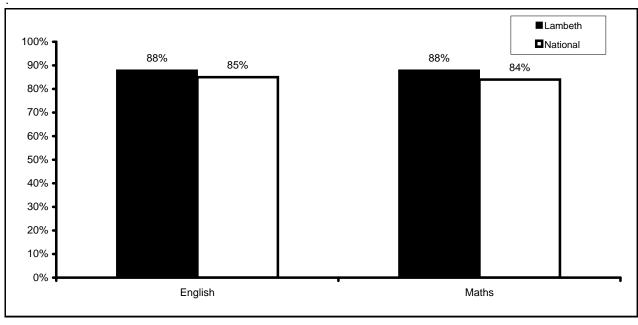

|  |
| Walnut Tree Walk  | ~    | 87%  | 88%    | n/a              | ~     | 83%  | 84%  | n/a              |  |
| Woodmansterne     | ~    | 86%  | 96%    | n/a              | ~     | 84%  | 96%  | n/a              |  |
| Wyvil             | 76%  | 75%  | 93%    | 17%              | 73%   | 87%  | 95%  | 22%              |  |
| Lambeth           | 82%  | 84%  | 88%    | 6%               | 81%   | 84%  | 88%  | 7%               |  |
| National          | 80%  | 82%  | 85%    | 5%               | 79%   | 80%  | 84%  | 5%               |  |

Source: DfE Primary School Performance Tables

Eleven year olds at level 4 have reached the national standard typical for a pupil of that age.

n/a = data not available

### Pupil Achievement in the Key Stage 2 Tests, 2012 (Level 4 or above)



<sup>&</sup>quot;<" denotes a school had 10, or fewer, pupils eligible for KS2 assessment at the time of the tests.

<sup>&</sup>quot;~" denotes schools who boycotted the KS2 tests in 2010.

## Key Stage 2 Test Performance, 2010-2012 (11 Year Olds) Pupils Achieving Level 5 or Above (%)

|                              |      | En   | glish |                     | Maths |      |       |                  |  |
|------------------------------|------|------|-------|---------------------|-------|------|-------|------------------|--|
| School                       | 2010 | 2011 | 2012  | % change<br>2010-12 | 2010  | 2011 | 2012  | % change 2010-12 |  |
| Allen Edwards                | 18%  | 29%  | 31%   | 13%                 | 25%   | 32%  | 38%   | 13%              |  |
| Archbishop Sumners C