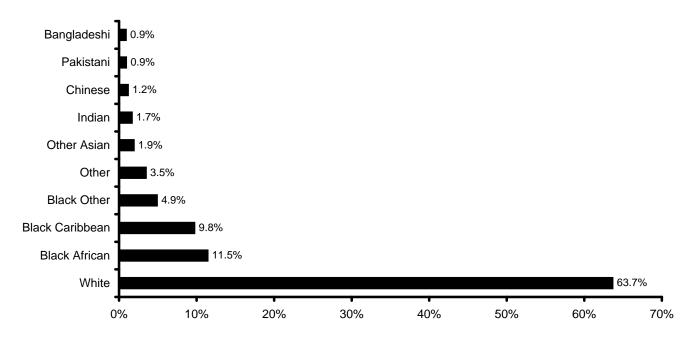

## **Ethnic Background of Lambeth and London, 2011 GLA Population Projections**

|                 | Lambeth | Inner London | Greater London |
|-----------------|---------|--------------|----------------|
| Bangladeshi     | 0.9%    | 4.7%         | 2.4%           |
| Black African   | 11.5%   | 8.3%         | 6.5%           |
| Black Caribbean | 9.8%    | 5.8%         | 4.7%           |
| Black Other     | 4.9%    | 3.4%         | 2.8%           |
| Chinese         | 1.2%    | 1.9%         | 1.5%           |
| Indian          | 1.7%    | 3.3%         | 6.7%           |
| Other           | 3.5%    | 4.5%         | 4.1%           |
| Other Asian     | 1.9%    | 2.5%         | 3.4%           |
| Pakistani       | 0.9%    | 1.7%         | 2.4%           |
| White           | 63.7%   | 64.0%        | 65.7%          |

Source: GLA (Greater London Authority) Population Projections produced in 2010