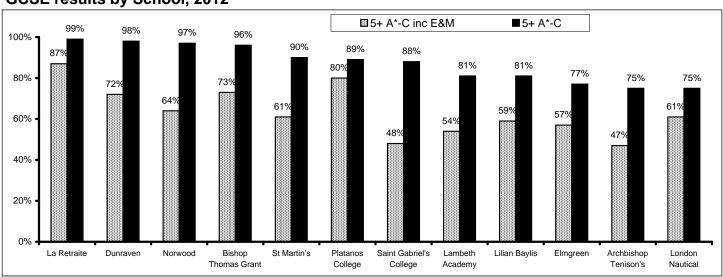

-in-the-Fields | 61%        | 0         | 0%            | 55            | 60%            | 31             | 94%        |  |
| Lambeth ~               | 63.4%      | 90        | 26.2%         | 646           | 68.9%          | 330            | 93.2%      |  |
| National~               | 59.9%      | n/a       | n/a           | n/a           | n/a            | n/a            | n/a        |  |

Source: DfE Secondary School Performance Tables

Attainment bands refer to KS2 prior attainment. Low attainers = pupils below level 4 in the KS2 tests, middle attainers = pupils at level 4 in the KS2 tests, high attainers = pupils above level 4 in the KS2 tests.

n/a = not available

SUPP = information has been suppressed because the underlying numbers are too small.

### GCSE results by School, 2012



<sup>~</sup> Includes special schools

## **PUPIL ACHIEVEMENT - GCSE**

## GCSE Performance, 2012 (End of KS4 pupils)

### Pupils Achieving 5+ A\*-C Grades by School, 2002 - 2012

| School                  | 2002  | 2003  | 2004  | 2005  | 2006  | 2007  | 2008  | 2009  | 2010  | 2011  | 2012  | 2002-2012<br>% change |
|-------------------------|-------|-------|-------|-------|-------|-------|-------|-------|-------|-------|-------|-----------------------|
| Archbishop Tenison's    | 56%   | 43%   | 60%   | 54%   | 54%   | 55%   | 59%   | 67%   | 75%   | 84%   | 75%   | 19%                   |
| Bishop Thomas Grant     | 29%   | 42%   | 47%   | 48%   | 52%   | 63%   | 76%   | 88%   | 89%   | 91%   | 96%   | 67%                   |
| Dunraven                | 55%   | 53%   | 68%   | 73%