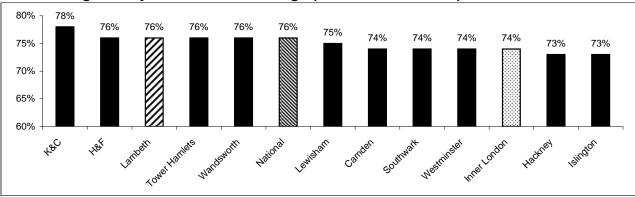

| K&C           | 73%  | 68%  | 75%            | 78%  | 79%  | 1%      |
| Lambeth       | 67%  | 68%  | 70%            | 72%  | 76%  | 4%      |
| Lewisham      | 71%  | 70%  | 68%            | 69%  | 75%  | 6%      |
| Newham        | 66%  | 66%  | 67%            | 69%  | 73%  | 4%      |
| Southwark     | 65%  | 64%  | 66%            | 67%  | 73%  | 6%      |
| Tower Hamlets | 69%  | 71%  | 71%            | 72%  | 76%  | 4%      |
| Wandsworth    | 73%  | 70%  | 70%            | 70%  | 75%  | 5%      |
| Westminster   | 70%  | 64%  | 70%            | 73%  | 76%  | 3%      |
| Inner London  | 68%  | 68%  | 69%            | 70%  | 74%  | 4%      |
| National      | 74%  | 74%  | 73%            | 74%  | 76%  | 2%      |

#### KS1 Reading 2012 by Inner London Borough (% Level 2B or above)



KS1 Writing 2012 by Inner London Borough (% Level 2B or above)



KS1 Maths 2012 by Inner London Borough (% Level 2B or above)



Sources: DfE KS1 Statistical First Releases

### Lambeth Key Stage 1 Teacher Assessment Performance 2011 & 2012 (7 Year Olds)

### Performance by Ethnic Group (Level 2B+)

| Ethnic                         |         |         | 2011  |         |        |         |         | 2012  |         |        |
|--------------------------------|---------|---------|-------|---------|--------|---------|---------|-------|---------|--------|
| Background                     | Reading | Writing | Maths | Average | Cohort | Reading | Writing | Maths | Average | Cohort |
| African                        | 73%     | 62%     | 71%   | 69%     | 694    | 76%     | 67%     | 74%   |