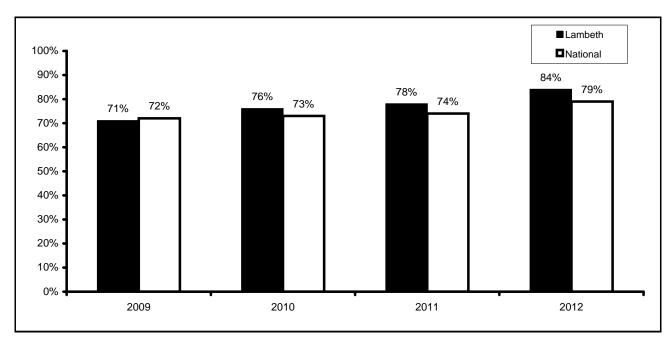

all          | 61%  | 71%                 | 100%               | 100%           |
| Walnut Tree Walk  | 64%  | ~                   | 77%                | 84%            |
| Woodmansterne     | 76%  | ~                   | 74%                | 94%            |
| Wyvil             | 76%  | 71%                 | 73%                | 91%            |
| Lambeth           | 71%  | 76%                 | 78%                | 84%            |
| National          | 72%  | 73%                 | 74%                | 79%            |

Source: DfE Primary School Performance Tables

Eleven year olds at level 4 have reached the national standard typical for a pupil of that age

n/a = data not available

## Pupil Achievement in the Key Stage 2 Tests 2009 - 2012 (Level 4 or above English & Maths combined)



<sup>&</sup>quot;<" denotes a school had 10, or fewer, pupils eligible for KS2 assessment at the time of the tests.

<sup>&</sup>quot;~" denotes schools who boycotted the KS2 tests in 2010.

## Key Stage 2 Progress Measures, 2010-2012 Pupils Making 2 Levels Progress from KS1-KS2 in English and Maths (%)

|                                    | % Makin    | g Expected | Progress i | n English                   | % Making Expected Progress in Maths |            |            |                             |  |
|------------------------------------|------------|------------|------------|-----------------------------|-------------------------------------|------------|------------|-----------------------------|--|
| School                             | 2010       | 2011       | 2012       | *201