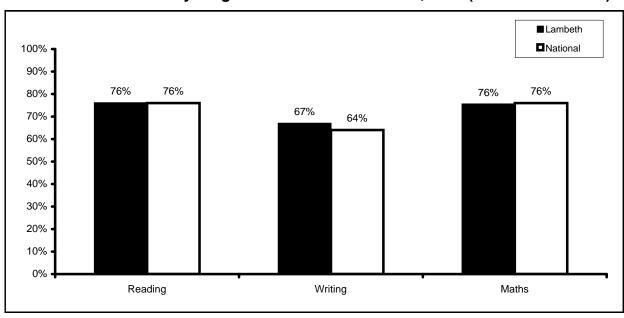

%     | 69%  | 54%  | 58%     | 66%  | 77%  | 73%   | 76%  |
| Walnut Tree Walk  | 67%  | 70%     | 65%  | 64%  | 59%     | 59%  | 67%  | 68%   | 65%  |
| Woodmansterne     | 66%  | 76%     | 81%  | 61%  | 76%     | 80%  | 68%  | 76%   | 78%  |
| Wyvil             | 59%  | 62%     | 67%  | 51%  | 57%     | 65%  | 70%  | 70%   | 82%  |
| Lambeth           | 69%  | 70%     | 76%  | 61%  | 61%     | 67%  | 70%  | 72%   | 76%  |
| National          | 72%  | 74%     | 76%  | 60%  | 61%     | 64%  | 73%  | 74%   | 76%  |

Sources: Research and Statistics Unit Key Stage 1 Analyses & DfE Statistical First Releases

Key: 7 year olds at level 2B have reached the national standard typical for a pupil of that age

### Pupil Achievement in the Key Stage 1 Teacher Assessments, 2012 (Level 2B or above)



## Key Stage 1 Teacher Assessment by Inner London Borough, 2008-2012

### Pupils Achieving Level 2B or above in Reading (%)

|               |      | R    | eading Level 2 | B+   |      | Change  |
|---------------|------|------|----------------|------|------|---------|
|               | 2008 | 2009 | 2010           | 2011 | 2012 | 2011-12 |
| Camden        | 65%  | 66%  | 71%            | 71%  | 74%  | 3%      |
| H&F           | 67%  | 69%  | 70%            | 72%  | 76%  | 4%      |
| Hackney       | 64%  | 65%  | 66%            | 70%  | 73%  | 3%      |
| Haringey      | 69%  | 67%  | 67%            | 69%  | 72%  | 3%      |
| Islington     | 62%  | 66%  | 69%            | 68%  | 73%  | 5%      |
| K&C           | 70%  | 73%  | 73%            | 75%  | 78%  | 3%      |
| Lambeth