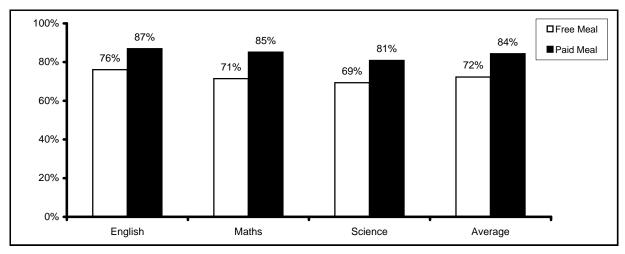

| 2011  |         |         |        |         |       | 2012    |         |        |  |  |  |
|-------------|---------|-------|---------|---------|--------|---------|-------|---------|---------|--------|--|--|--|
| Meal Status | English | Maths | Science | Average | Cohort | English | Maths | Science | Average | Cohort |  |  |  |
| Free Meal   | 76%     | 73%   | 73%     | 74%     | 684    | 76%     | 71%   | 69%     | 72%     | 726    |  |  |  |
| Paid Meal   | 84%     | 81%   | 80%     | 82%     | 1,290  | 87%     | 85%   | 81%     | 84%     | 1,259  |  |  |  |

Source: Research and Statistics Unit Key Stage 3 Analysis

# **PUPIL ACHIEVEMENT - KEY STAGE 3**

# **Key Stage 3 Teacher Assessment Results by Socio-Economic Indicators, 2012**

### Performance by Meals Status (Level 5+)



### Performance by Fluency in English (Level 5+)



### Performance by Gender (Level 5+)



Source: Research and Statistics Unit Key Stage 3 Analysis

|                         | Number of pupils at the end of KS4 |         | ls making<br>progress | % achieving the<br>English<br>Baccalaureate | _          | + A*-C including<br>maths GCSEs | % achieving 5+<br>A*-C GCSEs (or<br>equivalent) | % achieving<br>5+ A*-G<br>GCSEs (or |
|-------------------------|------------------------------------|---------|-----------------------|---------------------------------------------|------------|---------------------------------|-------------------------------------------------|-------------------------------------|
| School                  | elia ol KS4                        | English | Maths