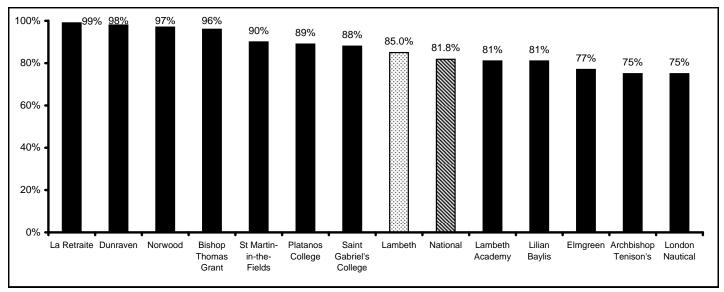

|
| Platanos College        | 26%   | 41%   | 43%   | 47%   | 68%   | 70%   | 68%   | 80%   | 54%                 |
| Saint Gabriel's College | 24%   | 25%   | 27%   | 37%   | 48%   | 41%   | 40%   | 48%   | 24%                 |
| St Martin-in-the-Fields | 55%   | 56%   | 47%   | 57%   | 67%   | 64%   | 64%   | 61%   | 6%                  |
| Lambeth~                | 38.0% | 41.7% | 41.4% | 47.1% | 53.5% | 53.0% | 61.1% | 62.8% | 24.8%               |
| National~               | 44.3% | 45.8% | 46.3% | 47.6% | 49.8% | 53.4% | 58.9% | 59.4% | 15.1%               |

Source: DfE Secondary School Performance Tables

n/a = data not available or applicable

<sup>~</sup> Includes special schools

## **PUPIL ACHIEVEMENT - GCSE**

# Pupils Achieving 5+ A\*-C GCSE Grades by School, 2012



Source: DfE Secondary School Performance Tables

## Pupils Achieving 5+ A\*-C Grades including English and Maths by School, 2012



Source: DfE Secondary School Performance Tables

Pupils Achieving 5+ A\* - C Grades, 1988 & 2000 - 2012 (%)

| Year | Lambeth | Inner London | National |
|------|---------|--------------|----------|
| 1988 | 13.7%   | 14.5%        | n/a      |
|      |         |              |          |
| 2000 | 31.7%   | 36.3%        | 49.2%    |
| 2001 | 35.9%   | 39.0%        | 50.0%    |
| 2002 | 40.1%   | n/a          | 51.6%    |
| 2003 | 41.7%   | 43.5%        | 52.9%    |
| 2004 | 48.1%   | 47.2%        | 53.7%    |
| 2005 | 52.3%   | 50.2%        | 56.3%    |
| 2006 | 54.9%   | 53.6%        | 58.5%    |
| 2007 | 56.0%   | 56.6%        | 62.0%    |
| 2008 | 62.3%