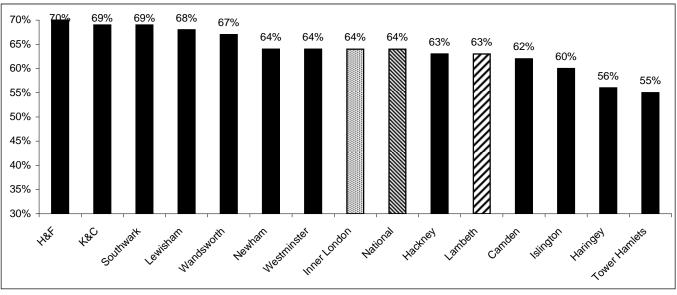

| 63%  | 8%             |
| Lewisham      | 49%  | 56%             | 61%             | 68%  | 12%            |
| Newham        | 42%  | 44%             | 57%             | 64%  | 20%            |
| Southwark     | 43%  | 56%             | 64%             | 69%  | 13%            |
| Tower Hamlets | 43%  | 46%             | 50%             | 55%  | 9%             |
| Wandsworth    | 60%  | 63%             | 65%             | 67%  | 4%             |
| Westminster   | 46%  | 46%             | 55%             | 64%  | 18%            |
| Inner London  | 46%  | 52%             | 58%             | 64%  | 12%            |
| National      | 52%  | 56%             | 59%             | 64%  | 8%             |

Pupils Achieving 78+ Points With 6+ in PSE and CLL (%) by Inner London Borough, 2012



Source: DfE Statistical First Release 23/2012

## Pupil Achievement at Key Stage 1, 2012 (7 Year Olds)

#### **Teacher Assessment**

| Subject  | Other* | Working | Level | Level | Level | Level | Level |
|----------|--------|---------|-------|-------|-------|-------|-------|
|          |        | Towards | 1     | 2C    | 2B    | 2A    | 3+    |
|          |        | Level 1 |       |       |       |       |       |
| Lambeth  |        |         |       |       |       |       |       |
| Reading  | 0%     | 2%      | 10%   | 11%   | 28%   | 25%   | 23%   |
| Writing  | 0%     | 3%      | 13%   | 17%   | 36%   | 22%   | 10%   |
| Maths    | 0%     | 2%      | 8%    | 14%   | 31%   | 29%   | 15%   |
| National |        |         |       |       |       |       |       |
| Reading  | 0%