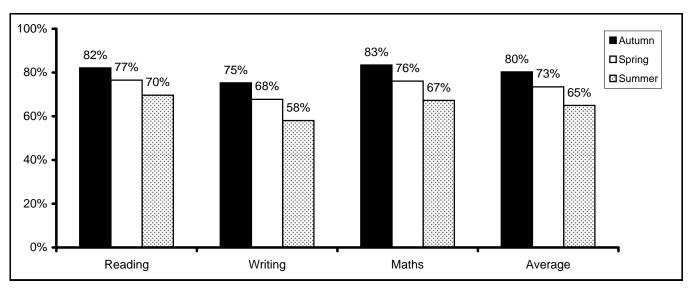

| Female                      | 79%     | 70%     | 76%        | 75%     | 276,681 | 81%     | 72%     | 78%        | 77%     | 284,033 |
| Male                        | 68%     | 53%     | 73%        | 65%     | 290,556 | 72%     | 57%     | 75%        | 68%     | 297,804 |
| All pupils                  | 74%     | 61%     | 74%        | 70%     | 567,237 | 76%     | 64%     | 76%        | 72%     | 581,837 |

Sources: DfE Statistical First Releases

## Key Stage 1 Performance by Socio-Economic Indicators, 2012

### KS1 Performance by Meals Status (Level 2B+)



KS1 Performance by Fluency in English (Level 2B+)



Source: Research and Statistics Unit Key Stage 1 Analysis 2012

## Key Stage 1 Performance by Socio-Economic Indicators, 2012

### KS1 Performance by Term of Birth (Level 2B+)



### KS1 Performance by Gender (Level 2B+)



Source: Research and Statistics Unit Key Stage 1 Analysis 2012

### **Key Stage 2 Cohort Information 2012 (11 Year Olds)**

|                              | Domila                       | Domilla                       | Pupil<br>whom I   |     |          | Key    | Stage 1  | Attainn  | nent      |        | 'Disadvantaged |       |
|------------------------------|------------------------------|-------------------------------|-------------------|-----|----------|--------|----------|----------|-----------|--------|----------------|-------|
|                              | Pupils<br>on roll<br>aged 10 | Pupils<br>eligible<br>for KS2 | is not th<br>lang |     | low atta | ainers | middle a | ttainers | high atta | ainers | Pup            | oils' |