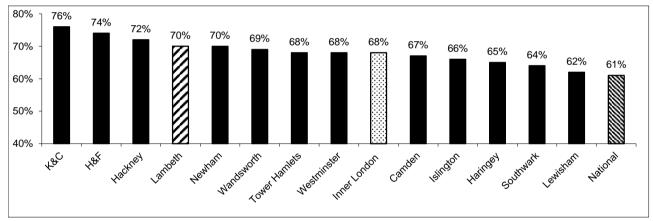

| 83% |
| Southwark     | 64%                   | 9%                       | 73%     | 78%             | 81%          | 79% |
| Tower Hamlets | 68%                   | 10%                      | 75%     | 82%             | 84%          | 81% |
| Wandsworth    | 69%                   | 13%                      | 76%     | 83%             | 84%          | 80% |
| Westminster   | 68%                   | 10%                      | 77%     | 80%             | 86%          | 84% |
| Inner London  | 68%                   | 11%                      | 76%     | 81%             | 83%          | 81% |
| National      | 61%                   | 9%                       | 72%     | 76%             | 77%          | 75% |

#### Percentage at the expected standard by Inner London Borough, 2017 (%)



Percentage at a higher standard by Inner London Borough, 2017 (%)



Sources: DfE KS2 Statistical First Releases

## Key Stage 2 Performance by Inner London Borough, 2017

|               |         | Average Scaled Score |     |
|---------------|---------|----------------------|-----|
|               | Reading | Maths                | GPS |
| Camden        | 105     | 106                  | 108 |
| H&F           | 107     | 107                  | 109 |
| Hackney       | 106     | 106                  | 108 |
| Haringey      | 105     | 105                  | 107 |
| Islington     | 105     | 105                  | 107 |
| K&C           | 107     | 108                  | 110 |
| Lambeth       | 106     | 106                  | 108 |
| Lewisham      | 105     | 105                  | 107 |