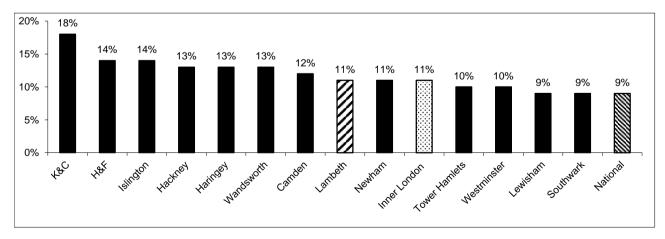

| 73%     | 78%             | 81%          | 79% |
| Tower Hamlets | 68%                   | 10%                      | 75%     | 82%             | 84%          | 81% |
| Wandsworth    | 69%                   | 13%                      | 76%     | 83%             | 84%          | 80% |
| Westminster   | 68%                   | 10%                      | 77%     | 80%             | 86%          | 84% |
| Inner London  | 68%                   | 11%                      | 76%     | 81%             | 83%          | 81% |
| National      | 61%                   | 9%                       | 72%     | 76%             | 77%          | 75% |

#### Percentage at the expected standard by Inner London Borough, 2017 (%)



Percentage at a higher standard by Inner London Borough, 2017 (%)



Sources: DfE KS2 Statistical First Releases

## Key Stage 2 Performance by Inner London Borough, 2017

|               |         | Average Scaled Score |     |
|---------------|---------|----------------------|-----|
|               | Reading | Maths                | GPS |
| Camden        | 105     | 106                  | 108 |
| H&F           | 107     | 107                  | 109 |
| Hackney       | 106     | 106                  | 108 |
| Haringey      | 105     | 105                  | 107 |
| Islington     | 105     | 105                  | 107 |
| K&C           | 107     | 108                  | 110 |
| Lambeth       | 106     | 106                  | 108 |
| Lewisham      | 105     | 105                  | 107 |
| Newham        | 104     | 106                  | 109 |
| Southwark