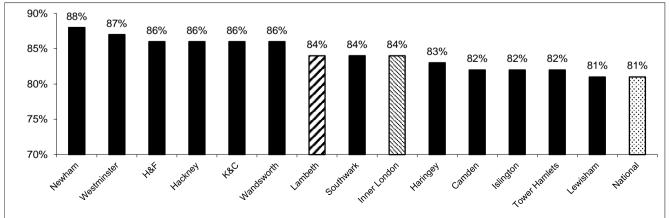

76%                                                | 80%  | 83%  | 87%  | 88%  |  |  |
| Southwark     | 72%                                                | 77%  | 81%  | 82%  | 84%  |  |  |
| Tower Hamlets | 71%                                                | 76%  | 78%  | 81%  | 82%  |  |  |
| Wandsworth    | 75%                                                | 80%  | 83%  | 85%  | 86%  |  |  |
| Westminster   | 74%                                                | 80%  | 81%  | 88%  | 87%  |  |  |
| Inner London  | 73%                                                | 78%  | 81%  | 84%  | 84%  |  |  |
| National      | 74%                                                | 77%  | 77%  | 81%  | 81%  |  |  |

### Pupils 'Working At' the level of the check by Inner London Borough (%), 2017



### **PUPIL ACHIEVEMENT - YEAR 1 PHONICS**

### Lambeth Year 1 Phonics Performance 2016 & 2017 (6 Year Olds)

#### Lambeth Performance by Ethnic Group (% working at the level of the check)

| Ethnic                      | 20   | 016    | 20   | 17     |
|-----------------------------|------|--------|------|--------|
| Background                  | % Wa | Cohort | % Wa | Cohort |
| African                     | 86%  | 702    | 85%  | 622    |
| Somali                      | 84%  | 149    | 79%  | 126    |
| Any Other Group             | 77%  | 151    | 85%  | 128    |
| Asian Other                 | 86%  | 36     | 82%  | 39     |
| Bangladeshi                 | 86%  | 37     | 82%  | 34     |
| Black Other                 | 75%  | 135    | 79%  | 119    |
| Caribbean                   |