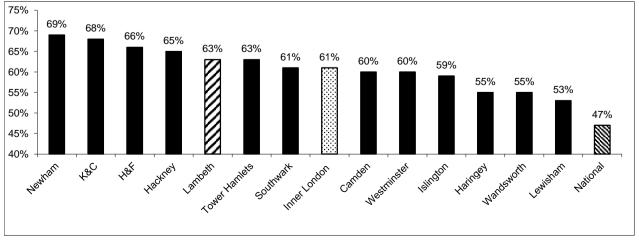

| Lambeth       | 63%                         | 77%                         |
| Lewisham      | 53%                         | 69%                         |
| Newham        | 69%                         | 72%                         |
| Southwark     | 61%                         | 70%                         |
| Tower Hamlets | 63%                         | 74%                         |
| Wandsworth    | 55%                         | 78%                         |
| Westminster   | 60%                         | 78%                         |
| Inner London  | 61%                         | 75%                         |
| National      | 47%                         | 67%                         |

# Disadvantaged Pupils - percentage at the expected standard by Inner London Borough, 2017 (%)



Sources: DfE KS2 Statistical First Releases

### Key Stage 2 Performance by Socio-Economic Indicators, 2016 & 2017

#### Lambeth Performance - Ethnic Background (% at the expected standard)

| Ethnic                      |         |               | 2016  |                   |        |         |               | 2017  |                   |        |
|-----------------------------|---------|---------------|-------|-------------------|--------|---------|---------------|-------|-------------------|--------|
| Background                  | Reading | Writing<br>TA | Maths | R,W,M<br>combined | Cohort | Reading | Writing<br>TA | Maths | R,W,M<br>combined | Cohort |
| African                     | 71%     | 82%           | 79%   | 59%               | 693    | 76%     | 85%           | 84%   | 70%