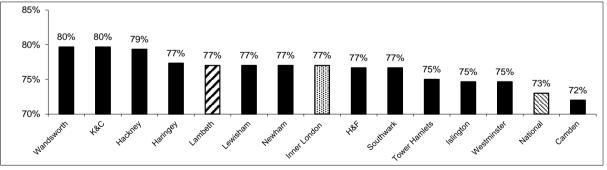

|
| Islington     | 26%     | 17%      | 23%      | 22%     |
| K&C           | 28%     | 21%      | 28%      | 26%     |
| Lambeth       | 29%     | 19%      | 24%      | 24%     |
| Lewisham      | 25%     | 18%      | 22%      | 22%     |
| Newham        | 27%     | 19%      | 26%      | 24%     |
| Southwark     | 26%     | 16%      | 23%      | 22%     |
| Tower Hamlets | 25%     | 17%      | 23%      | 22%     |
| Wandsworth    | 32%     | 21%      | 26%      | 26%     |
| Westminster   | 25%     | 19%      | 22%      | 22%     |
| Inner London  | 27%     | 18%      | 24%      | 23%     |
| National      | 25%     | 16%      | 21%      | 21%     |

Sources: DfE KS1 Statistical First Releases

#### % of Pupils at the Expected Standard (Average Result) by Inner London Borough, 2017



#### % of Pupils Working at Greater Depth (Average Result) by Inner London Borough, 2017



#### Lambeth Key Stage 1 Teacher Assessment Performance 2016 & 2017 (7 Year Olds)

Lambeth Performance by Ethnic Group (% expected or above)

| Ethnic                         |         |         | 2016  |         |        | 2017    |         |       |         |        |  |  |
|--------------------------------|---------|---------|-------|---------|--------|---------|---------|-------|---------|--------|--|--|
| Background                     | Reading | Writing | Maths | Average | Cohort | Reading | Writing | Maths | Average | Cohort |  |  |
| African                        | 78%     | 72%     | 74%   | 74%     | 716    | 80%     | 75%     | 79%   | 78%     | 700    |  |  |
| Somali