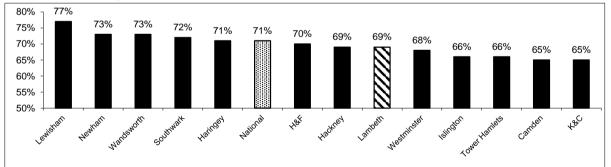

| 33.7 | 34.2      | 34.6        | 35.3 |
| Hackney       | 33.9 | 34.4      | 34.8        | 34.7 |
| Haringey      | 33.2 | 34.1      | 34.6        | 35.0 |
| Islington     | 33.2 | 34.0      | 33.8        | 33.9 |
| K&C           | 33.6 | 34.4      | 33.9        | 34.2 |
| Lambeth       | 32.7 | 32.8      | 33.5        | 33.8 |
| Lewisham      | 33.5 | 33.3      | 33.3        | 33.4 |
| Newham        | 34.7 | 35.2      | 35.5        | 35.3 |
| Southwark     | 34.0 | 34.5      | 34.2        | 34.6 |
| Tower Hamlets | 33.1 | 33.9      | 34.3        | 34.1 |
| Wandsworth    | 34.6 | 35.4      | 36.0        | 35.8 |
| Westminster   | 33.2 | 34.7      | 35.0        | 34.5 |
| National      | 33.8 | 34.3      | 34.5        | 34.5 |

#### Pupils Achieving a Good Level of Development, 2017



#### Average Total Point Score, 2017



Source: DfE Statistical First Release 60/2017

### PUPIL ACHIEVEMENT - EARLY YEARS FOUNDATION STAGE

### Lambeth Early Years Foundation Stage Performance 2016 & 2017 (5 Year Olds)

#### Lambeth Performance by Ethnic Group

| Ethnic                      |                         | 201  | 16                                  |        |                         | 201 | 17                                  |        |
|-----------------------------|-------------------------|------|-------------------------------------|--------|-------------------------|-----|-------------------------------------|--------|
| Background                  | Average<br>Points Score |      | % at or above all<br>Learning Goals | Cohort | Average<br>Points Score |     | % at or a