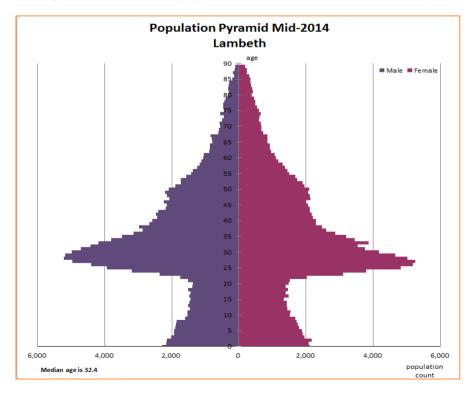

#### **ONS 2014 Mid-Year Population Estimates**

| Age group | No of people | % of population | Rank compared to all<br>London boroughs |
|-----------|--------------|-----------------|-----------------------------------------|
| 0-4       | 20,757       | 6.5             | 27                                      |
| 5-9       | 17,955       | 5.6             | 26                                      |
| 10-14     | 14,884       | 4.7             | 26                                      |
| 15-19     | 14,321       | 4.5             | 28                                      |
| 20-24     | 22,139       | 7.0             | 10                                      |
| 25-29     | 48,628       | 15.3            | 2                                       |
| 30-34     | 40,894       | 12.9            | 4                                       |
| 35-39     | 28,587       | 9.0             | 11                                      |
| 40-44     | 22,932       | 7.2             | 21                                      |
| 45-49     | 21,176       | 6.7             | 22                                      |
| 50-54     | 18,373       | 5.8             | 25                                      |
| 55-59     | 13,130       | 4.1             | 28                                      |
| 60-64     | 9,678        | 3.0             | 30                                      |
| 65-69     | 7,585        | 2.4             | 30                                      |
| 70-74     | 5,812        | 1.8             | 30                                      |
| 75-79     | 4,799        | 1.5             | 29                                      |
| 80-84     | 3,423        | 1.1             | 29                                      |
| 85-89     | 2,051        | 0.6             | 29                                      |
| 90+       | 1,092        | 0.3             | 30                                      |

Source: Lambeth State of the Borough Report 2015 (containing ONS and GLA mid-year 2014 population estimates)

The latest population estimates from the Office for National Statistics (ONS) give Lambeth as one of the largest populations in inner London, similar to Wandsworth and Southwark, and the eight largest borough population in London as a whole.

Lambeth has a relatively young age profile - the median age is 32.4 years. Although it is a largely residential borough, it is a destination for young working age people, rather than families. This is similar to Westminster and Wandsworth.

About a fifth - 21% - of Lambeth's population is aged 20 or under, around 68,000 people. Lambeth is in the bottom ten boroughs in London for this age group, and in the bottom five for people aged 15-19.

Lambeth's age profile is heavily influenced by the borough's status as a destination for working age migrants from UK and abroad. Over half of the population is younger working aged (20-44 years), and there are relatively few children and young people under 20 - only Wandsworth, Hammersmith & Fulham, Camden, Islington, Kensington & Chelsea and Westminster have a smaller proportion of children. Lambeth has the highest number of people aged 25-29 of any London borough. Most in-migrants are aged 20-24, and most out-migrants are aged 20-44. Many families leave the borough with small children.