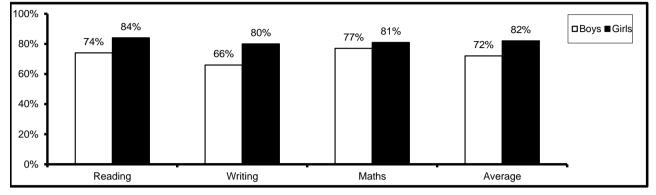

| National |  |  |
| Reading | 79%     | 76%      | 29%             | 25%      |  |  |
| Writing | 74%     | 68%      | 19%             | 16%      |  |  |
| Maths   | 79%     | 75%      | 24%             | 21%      |  |  |
| Average | 77%     | 73%      | 24%             | 21%      |  |  |

#### Sources: Research and Statistics Unit Key Stage 1 Analyses & DfE Statistical First Releases

The Fluency in English tables for KS1 have not been included this year due to inconsistencies in the 2017 data. This has been attributed to issues with the way the new fluency classifications have been administered in schools for Year 2 pupils. Data at KS2 and GCSE has not been affected and is included in the relevant socio-economic tables.

## Key Stage 1 Performance by Socio-Economic Indicators, 2017



#### KS1 Performance by Gender (% expected or above)

### KS1 Performance by Meals Status (% expected or above)



### KS1 Performance by Term of Birth (% expected or above)



Source: Research and Statistics Unit Key Stage 1 Analysis 2017

## National Key Stage 1 Teacher Assessment Performance 2017 (7 Year Olds)

#### Performance by Pupil Characteristics (% expected or above)

|                             |         | 2016 - I | National R | esults  |         | 2017 - National Results |         |       |         |         |  |
|-----------------------------|---------|----------|------------|---------|---------|-------------------------|---------|-------|---------|---------|--|
| Ethnicity                   | Reading | Writing  | Maths      | Average | Cohort  | Reading                 |