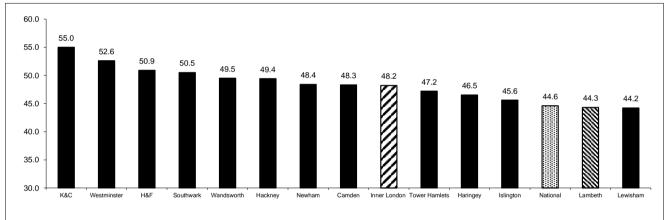

| 75%                                                            | 34%                                                    | 0.47                           | 0.41     | 0.54     |
| Inner London  | 48.2                             | 46%                                                          | 66%                                                            | 32%                                                    | 0.21                           | 0.19     | 0.23     |
| National      | 44.6                             | 40%                                                          | 59%                                                            | 22%                                                    | 0.00                           | -        | -        |

#### Average Attainment 8 Score







Sources: DfE GCSE Statistical First Releases

# Historical GCSE Performance (End of KS4 pupils)

|                         | % 5+ A*· | -     | cluding English and ths | 2016 - % grade<br>better in Engli |
|-------------------------|----------|-------|-------------------------|-----------------------------------|
| School                  | 2014     | 2015  | 2014-15 % change        | maths GCSI                        |
| Archbishop Tenison's    | 64%      | 55%   | -9%                     | 61%                               |
| Bishop Thomas Grant     | 72%      | 85%   | 13%                     | 86%                               |
| Dunraven                | 60%      | 72%   | 12%                     | 68%                               |
| Elmgreen                | 31%      | 60%