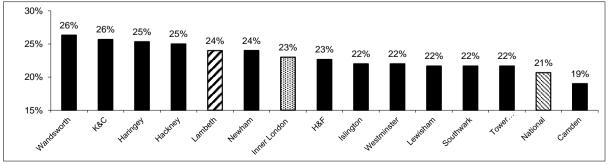

21%      | 28%      | 26%     |
| Lambeth       | 29%     | 19%      | 24%      | 24%     |
| Lewisham      | 25%     | 18%      | 22%      | 22%     |
| Newham        | 27%     | 19%      | 26%      | 24%     |
| Southwark     | 26%     | 16%      | 23%      | 22%     |
| Tower Hamlets | 25%     | 17%      | 23%      | 22%     |
| Wandsworth    | 32%     | 21%      | 26%      | 26%     |
| Westminster   | 25%     | 19%      | 22%      | 22%     |
| Inner London  | 27%     | 18%      | 24%      | 23%     |
| National      | 25%     | 16%      | 21%      | 21%     |

Sources: DfE KS1 Statistical First Releases

#### % of Pupils at the Expected Standard (Average Result) by Inner London Borough, 2017



#### % of Pupils Working at Greater Depth (Average Result) by Inner London Borough, 2017



#### Lambeth Key Stage 1 Teacher Assessment Performance 2016 & 2017 (7 Year Olds)

Lambeth Performance by Ethnic Group (% expected or above)

| Ethnic                         |         |         | 2016  |         |        | 2017    |         |       |         |        |  |  |
|--------------------------------|---------|---------|-------|---------|--------|---------|---------|-------|---------|--------|--|--|
| Background                     | Reading | Writing | Maths | Average | Cohort | Reading | Writing | Maths | Average | Cohort |  |  |
| African                        | 78%     | 72%     | 74%   | 74%     | 716    | 80%     | 75%     | 79%   | 78%     | 700    |  |  |
| Somali                         | 78%     | 71%     | 78%   | 75%     | 160    | 78%     | 71%     | 82%   | 77%