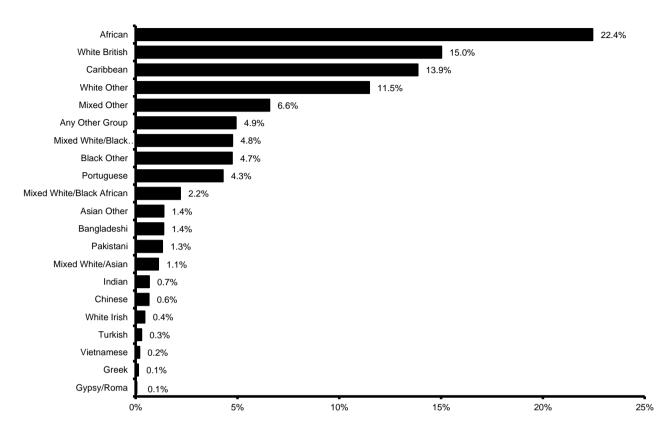

## Ethnic Background of Lambeth, Inner London and England, 2011 ONS Census

|                                                         | Lambeth | Inner London | England |
|---------------------------------------------------------|---------|--------------|---------|
| White: English/Welsh/Scottish/Northern<br>Irish/British | 39.0%   | 38.4%        | 79.8%   |
| White: Irish                                            | 2.5%    | 2.3%         | 1.0%    |
| White: Gypsy or Irish Traveller                         | 0.1%    | 0.1%         | 0.1%    |
| White: Other White                                      | 15.5%   | 16.5%        | 4.6%    |
| Mixed/multiple ethnic group: White and Black Caribbean  | 2.7%    | 1.8%         | 0.8%    |
| Mixed/multiple ethnic group: White and Black African    | 1.4%    | 1.0%         | 0.3%    |
| Mixed/multiple ethnic group: White and Asian            | 1.2%    | 1.3%         | 0.6%    |
| Mixed/multiple ethnic group: Other Mixed                | 2.3%    | 1.8%         | 0.5%    |
| Asian/Asian British: Indian                             | 1.6%    | 3.4%         | 2.6%    |
| Asian/Asian British: Pakistani                          | 1.0%    | 1.9%         | 2.1%    |
| Asian/Asian British: Bangladeshi                        | 0.7%    | 5.1%         | 0.8%    |
| Asian/Asian British: Chinese                            | 1.5%    | 2.0%         | 0.7%    |
| Asian/Asian British: Other Asian                        | 2.0%    | 3.6%         | 1.5%    |
| Black/African/Caribbean/Black British:<br>African       | 11.6%   | 8.6%         | 1.8%    |
| Black/African/Caribbean/Black British:<br>Caribbean     | 9.5%    | 5.4%         | 1.1%    |
| Black/African/Caribbean/Black British: Other<br>Black   | 4.8%    | 2.8%         | 0.5%    |
| Other ethnic group: Arab                                | 0.6%    | 1.6%         | 0.4%    |
| Other ethnic group: Any other ethnic group              | 1.9%    | 2.6%         | 0.6%    |

Source: 2011 ONS Census