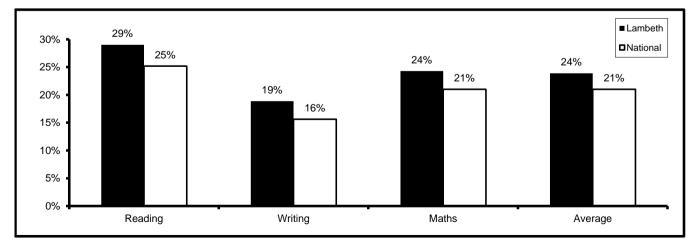

| 83%     | 76%       | 83%        | 80%     | 38%     | 17%      | 31%      | 29%     |
| Walnut Tree Walk  | 80%     | 63%       | 77%        | 73%     | 23%     | 17%      | 10%      | 17%     |
| Woodmansterne     | 80%     | 75%       | 82%        | 79%     | 25%     | 17%      | 17%      | 19%     |
| Wyvil             | 71%     | 66%       | 65%        | 67%     | 25%     | 22%      | 25%      | 24%     |
| Lambeth           | 79%     | 74%       | 79%        | 77%     | 29%     | 19%      | 24%      | 24%     |
| National          | 76%     | 68%       | 75%        | 73%     | 25%     | 16%      | 21%      | 21%     |

Sources: Research and Statistics Unit Key Stage 1 Analyses & DfE Statistical First Releases

#### % Expected Standard or Above, 2017



#### % Greater Depth, 2017



#### Key Stage 1 Teacher Assessment by Inner London Borough, 2017

Pupils Reaching the Expected Standard (%)

|               |         | % expected | d or above |         |
|---------------|---------|------------|------------|---------|
|               | Reading | Writing    | Maths      | Average |
| Camden        | 74%     | 67%        | 75%        | 72%     |
| H&F           | 79%     | 72%        | 79%        | 77%     |
| Hackney       | 80%     | 77%        | 81%        | 79%     |
| Haringey      | 79%     | 74%        | 79%        | 77%     |
| Islington     | 76%     | 71%        | 77%        | 75%     |
| K&Č           | 82%     | 75%        | 82%        | 80%     |
| Lambeth       | 79%     | 74%        | 79%        | 77%     |
| Lewisham      | 80%     | 73%        | 78%