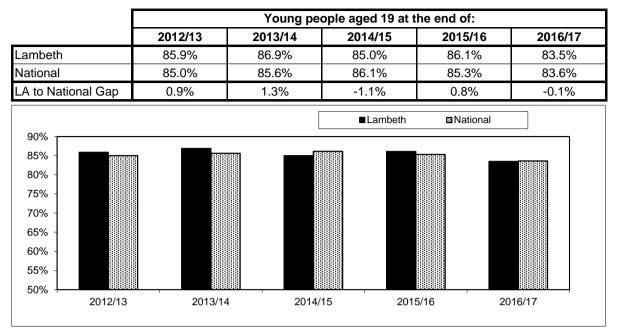

| 32.5 | 32.8                      | Dist-                                                        | Dist-  |  |
| England       | 30.8                          | 32.3 | Dist-       | Dist-                           | 34.7 | 35.7                      | Dist                                                         | Dist   |  |

#### Sources: DfE Statistical First Releases

Students included were entered for a GCE or VCE A level or other Level 3 qualification equivalent in size to an A-level.

Croydon, Merton, Kingston and Richmond are included in these tables for information, as collectively they educate a large proportion of Lambeth residents post-16.

# PUPIL ACHIEVEMENT - POST-16

Proportion of people studying in a local authority at age 16 that reach the level 2 threshold by age 19



# Proportion of people studying in a local authority at age 16 that reach the level 3 threshold by age 19

|                    | Young people aged 19 at the end of: |         |         |         |         |  |  |  |  |  |
|--------------------|-------------------------------------|---------|---------|---------|---------|--|--|--|--|--|
| _                  | 2012/13                             | 2013/14 | 2014/15 | 2015/16 | 2016/17 |  |  |  |  |  |
| Lambeth            | 58.5%                               | 63.0%   | 61.1%   | 63.6%   | 61.9%   |  |  |  |  |  |
| National           | 56.3%                               | 57.1%   | 57.5%   | 57.2%   | 57.5%   |  |  |  |  |  |
| LA to National Gap | 2.2%                                | 5.9%    | 3.6%    | 6.4%    | 4.4%    |  |  |  |