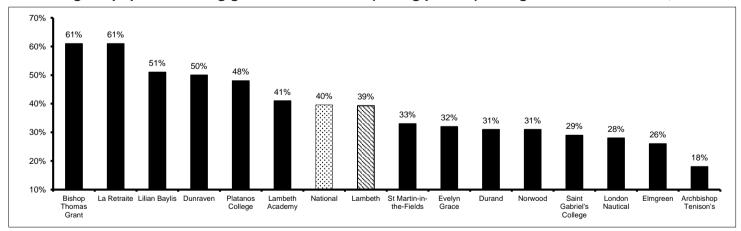

.22 | Average        | 49.6               | 44.1       | 24%       | 25%          |
| Lambeth ~                | 0.06  | Above average  | -0.12 | Below average  | 49.7               | 44.3       | 24.9%     | 25.2%        |
| National~                | 0.00  | -              | 0.00  | -              | 48.5               | 44.6       | 23.1%     | 21.9%        |

#### Sources: DfE Secondary School Performance Tables

Due to changes in the grading system in 2017, trend data in threshold indicators e.g. % achieving grade 4+ is not available.

#### GCSE Attainment 8 Scores by school, 2017



#### Percentage of pupils achieving grades 4 and above (standard passes) in English & maths GCSEs, 2017



Percentage of pupils achieving grades 5 and above (strong passes) in English & maths GCSEs, 2017



### **Disadvantaged Pupil Achievement**

|                          | Number of pupils at the |       | Progress 8 |          | Attainment<br>8 Score | % grade 4+ in<br>English & maths<br>GCSEs (standard | % achieving<br>the Ebacc with<br>standard | % of pupils<br>entered for<br>the Ebacc |
|--------------------------|-------------------------|-------|------------|----------|-----------------------|-----------------------------------------------------|-------------------------------------------|-----------------------------------------|
| School                   | end of KS4              | Score | Lower CI   | Upper Cl |                       | passes)                                             | passes                                    | the Ebacc                               |
| Ar