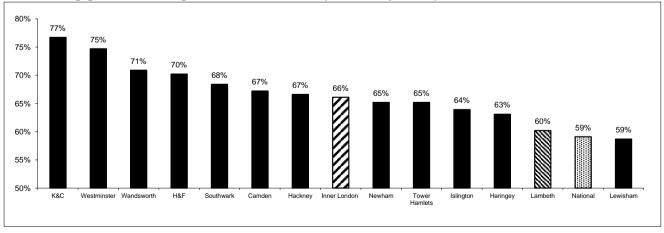

5%                                                            | 34%                                                    | 0.47                           | 0.41     | 0.54     |
| Inner London  | 48.2                             | 46%                                                          | 66%                                                            | 32%                                                    | 0.21                           | 0.19     | 0.23     |
| National      | 44.6                             | 40%                                                          | 59%                                                            | 22%                                                    | 0.00                           | -        | -        |

#### Average Attainment 8 Score







Sources: DfE GCSE Statistical First Releases

# Historical GCSE Performance (End of KS4 pupils)

|                         | % 5+ A*· | -     | cluding English and ths | 2016 - % grade<br>better in Engli |
|-------------------------|----------|-------|-------------------------|-----------------------------------|
| School                  | 2014     | 2015  | 2014-15 % change        | maths GCSI                        |
| Archbishop Tenison's    | 64%      | 55%   | -9%                     | 61%                               |
| Bishop Thomas Grant     | 72%      | 85%   | 13%                     | 86%                               |
| Dunraven                | 60%      | 72%   | 12%                     | 68%                               |
| Elmgreen                | 31%      | 60%   |