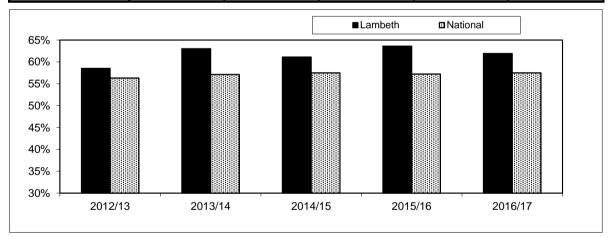

oportion of people studying in a local authority at age 16 that reach the level 3 threshold by age 19

|                    | Young people aged 19 at the end of: |         |         |         |         |  |  |  |  |  |
|--------------------|-------------------------------------|---------|---------|---------|---------|--|--|--|--|--|
| _                  | 2012/13                             | 2013/14 | 2014/15 | 2015/16 | 2016/17 |  |  |  |  |  |
| Lambeth            | 58.5%                               | 63.0%   | 61.1%   | 63.6%   | 61.9%   |  |  |  |  |  |
| National           | 56.3%                               | 57.1%   | 57.5%   | 57.2%   | 57.5%   |  |  |  |  |  |
| LA to National Gap | 2.2%                                | 5.9%    | 3.6%    | 6.4%    | 4.4%    |  |  |  |  |  |



Figures shown here are based on the DfE matched administrative dataset. The dataset is made up of DfE Schools Census data, ILR (individual learner record) data from the Data Service and awarding body data.

Level 2 threshold = 5 GCSEs at grades A\*-C or equivalent. Level 3 threshold = 4 AS or 2 A-levels or equivalent.

LA figures are calculated with the numerator being those young people studying at a school in the LA at academic age 15 (i.e. in year 11) who reach Level 2/3 at 19 as appropriate (regardless of where they eventually gain the L2/3). The denominator is based on the Annual School Census figure for number attending schools in the given LA at academic age 14. These denominators were revised this year to include the dual registered pupils in their main institution (whereas befor