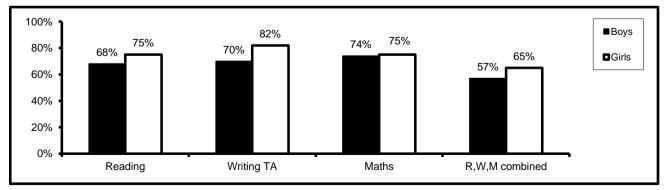

| 18%      |  |  |
| Maths          | 83%     | 75%      | 30%               | 23%      |  |  |
| G,P,S          | 85%     | 77%      | 40%               | 31%      |  |  |
| R,W,M combined | 70%     | 61%      | 11%               | 9%       |  |  |

G,P,S = grammar, punctuation and spelling test.

Source: Research and Statistics Unit Key Stage 2 Analysis & DfE Statistical First Release

# PUPIL ACHIEVEMENT - KEY STAGE 2

# Key Stage 2 Performance, 2017

# Comparison of Lambeth and National Performance (at the expected standard)



# Key Stage 2 Performance by Socio-Economic Indicators, 2017

# KS2 Performance by Free School Meals (at the expected standard)



# KS2 Performance by Fluency in English (at the expected standard)



# KS2 Performance by Gender (at the expected standard)



Sources: Research and Statistics Unit Key Stage 2 Analysis & DfE Statistical First Release

# PUPIL ACHIEVEMENT - KEY STAGE 2

# National Key Stage 2 Performance, 2016 & 2017 (11 Year Olds)

Performance by Pupil Characteristics (at the expected standard)

|                             |         | 2016 -     | National F | Results           |         |         | 2017 -     | National F | Results           |         |
|-----------------------------|---------|------------|------------|-------------------|---------|---------|------------|------------|-------------------|---------|
| Ethnicity                   | Reading | Writing TA | Maths      | R,W,M<br>combined | Cohort  | Reading | Writing TA | Maths      | R,W,M<br>combined | Cohort  |
| White                       | 67%     | 73%