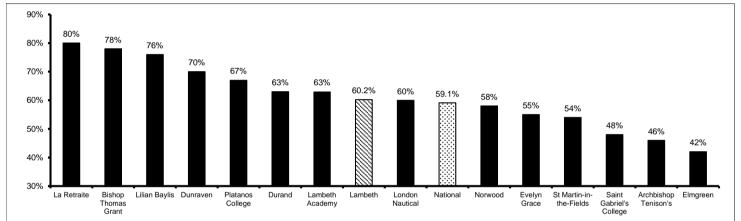

| 38.8       | 21%       | 14%          |
| St Martin-in-the-Fields  | -0.23 | Below average  | -0.22 | Average        | 49.6               | 44.1       | 24%       | 25%          |
| Lambeth ~                | 0.06  | Above average  | -0.12 | Below average  | 49.7               | 44.3       | 24.9%     | 25.2%        |
| National~                | 0.00  | -              | 0.00  | -              | 48.5               | 44.6       | 23.1%     | 21.9%        |

#### Sources: DfE Secondary School Performance Tables

Due to changes in the grading system in 2017, trend data in threshold indicators e.g. % achieving grade 4+ is not available.

#### GCSE Attainment 8 Scores by school, 2017



#### Percentage of pupils achieving grades 4 and above (standard passes) in English & maths GCSEs, 2017



Percentage of pupils achieving grades 5 and above (strong passes) in English & maths GCSEs, 2017



### **Disadvantaged Pupil Achievement**

|                          | Number of pupils at the |       | Progress 8 |          | Attainment<br>8 Score | % grade 4+ in<br>English & maths<br>GCSEs (standard | % achieving<br>the Ebacc with<br>standard | % of pupils<br>entered for<br>the Ebacc |
|--------------------------|-------------------------|-------|------------|----------|-----------------------|-----------------------------------------------------|-------------------------------------------|-----------------------------------------|
| School                   | end of KS4              | Score | Lower CI   | Upper Cl |                       | passes)