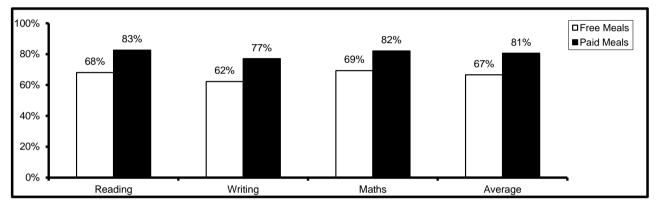

| 19%             | 16%      |  |  |
| Maths   | 79%     | 75%      | 24%             | 21%      |  |  |
| Average | 77%     | 73%      | 24%             | 21%      |  |  |

#### Sources: Research and Statistics Unit Key Stage 1 Analyses & DfE Statistical First Releases

The Fluency in English tables for KS1 have not been included this year due to inconsistencies in the 2017 data. This has been attributed to issues with the way the new fluency classifications have been administered in schools for Year 2 pupils. Data at KS2 and GCSE has not been affected and is included in the relevant socio-economic tables.

## Key Stage 1 Performance by Socio-Economic Indicators, 2017



#### KS1 Performance by Gender (% expected or above)

### KS1 Performance by Meals Status (% expected or above)



### KS1 Performance by Term of Birth (% expected or above)



Source: Research and Statistics Unit Key Stage 1 Analysis 2017

## National Key Stage 1 Teacher Assessment Performance 2017 (7 Year Olds)

#### Performance by Pupil Characteristics (% expected or above)

|                             |         | 2016 - I | National R | esults  |         | 2017 - National Results |         |       |         |         |  |
|-----------------------------|---------|----------|------------|---------|---------|-------------------------|---------|-------|---------|---------|--|
| Ethnicity                   | Reading | Writing  | Maths      | Average | Cohort  | Reading                 | Writing | Maths | Average | Cohort  |  |
| White                       | 74%     | 65%      | 73%        | 71%