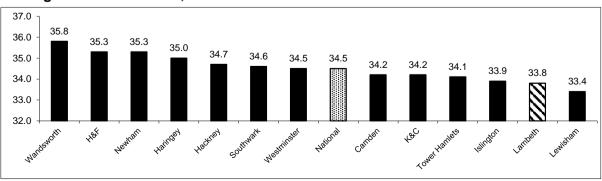

5.3 |
| Hackney       | 33.9 | 34.4      | 34.8        | 34.7 |
| Haringey      | 33.2 | 34.1      | 34.6        | 35.0 |
| Islington     | 33.2 | 34.0      | 33.8        | 33.9 |
| K&C           | 33.6 | 34.4      | 33.9        | 34.2 |
| Lambeth       | 32.7 | 32.8      | 33.5        | 33.8 |
| Lewisham      | 33.5 | 33.3      | 33.3        | 33.4 |
| Newham        | 34.7 | 35.2      | 35.5        | 35.3 |
| Southwark     | 34.0 | 34.5      | 34.2        | 34.6 |
| Tower Hamlets | 33.1 | 33.9      | 34.3        | 34.1 |
| Wandsworth    | 34.6 | 35.4      | 36.0        | 35.8 |
| Westminster   | 33.2 | 34.7      | 35.0        | 34.5 |
| National      | 33.8 | 34.3      | 34.5        | 34.5 |

#### Pupils Achieving a Good Level of Development, 2017



#### Average Total Point Score, 2017



Source: DfE Statistical First Release 60/2017

### PUPIL ACHIEVEMENT - EARLY YEARS FOUNDATION STAGE

### Lambeth Early Years Foundation Stage Performance 2016 & 2017 (5 Year Olds)

#### Lambeth Performance by Ethnic Group

| Ethnic                      |                         | 201  | 16                                  |        |                         | 201 | 17                                  |        |
|-----------------------------|-------------------------|------|-------------------------------------|--------|-------------------------|-----|-------------------------------------|--------|
| Background                  | Average<br>Points Score |      | % at or above all<br>Learning Goals | Cohort | Average<br>Points Score |     | % at or above all<br>Learning Goals | Cohort |
|