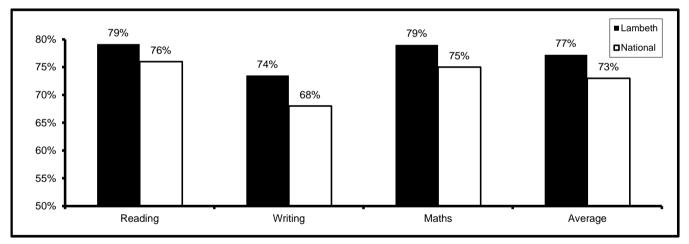

38%     |
| Vauxhall          | 83%     | 76%       | 83%        | 80%     | 38%     | 17%      | 31%      | 29%     |
| Walnut Tree Walk  | 80%     | 63%       | 77%        | 73%     | 23%     | 17%      | 10%      | 17%     |
| Woodmansterne     | 80%     | 75%       | 82%        | 79%     | 25%     | 17%      | 17%      | 19%     |
| Wyvil             | 71%     | 66%       | 65%        | 67%     | 25%     | 22%      | 25%      | 24%     |
| Lambeth           | 79%     | 74%       | 79%        | 77%     | 29%     | 19%      | 24%      | 24%     |
| National          | 76%     | 68%       | 75%        | 73%     | 25%     | 16%      | 21%      | 21%     |

Sources: Research and Statistics Unit Key Stage 1 Analyses & DfE Statistical First Releases

#### % Expected Standard or Above, 2017



#### % Greater Depth, 2017



#### Key Stage 1 Teacher Assessment by Inner London Borough, 2017

Pupils Reaching the Expected Standard (%)

|               |         | % expected | d or above |         |
|---------------|---------|------------|------------|---------|
|               | Reading | Writing    | Maths      | Average |
| Camden        | 74%     | 67%        | 75%        | 72%     |
| H&F           | 79%     | 72%        | 79%        | 77%     |
| Hackney       | 80%     | 77%        | 81%        | 79%     |
| Haringey      | 79%     | 74%        | 79%        | 77%     |
| Islington     | 76%     | 71%        | 77%        | 75%     |
| K&Č           | 82%     | 75%        | 82%        | 80%     |
| Lambeth       | 79%     | 74%        | 79%        | 77%     |
| Lewisham      |