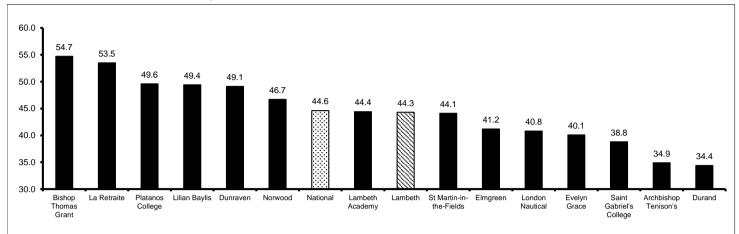

|
| Saint Gabriel's College  | 0.26  | Average        | -0.58 | Well below ave | 46.8               | 38.8       | 21%       | 14%          |
| St Martin-in-the-Fields  | -0.23 | Below average  | -0.22 | Average        | 49.6               | 44.1       | 24%       | 25%          |
| Lambeth ~                | 0.06  | Above average  | -0.12 | Below average  | 49.7               | 44.3       | 24.9%     | 25.2%        |
| National~                | 0.00  | -              | 0.00  | -              | 48.5               | 44.6       | 23.1%     | 21.9%        |

#### Sources: DfE Secondary School Performance Tables

Due to changes in the grading system in 2017, trend data in threshold indicators e.g. % achieving grade 4+ is not available.

#### GCSE Attainment 8 Scores by school, 2017



#### Percentage of pupils achieving grades 4 and above (standard passes) in English & maths GCSEs, 2017



Percentage of pupils achieving grades 5 and above (strong passes) in English & maths GCSEs, 2017



### **Disadvantaged Pupil Achievement**

|                          | Number of pupils at the |       | Progress 8 |          | Attainment<br>8 Score | % grade 4+ in<br>English & maths<br>GCSEs (standard | % achieving<br>the Ebacc with<br>standard | % of pupils<br>entered for<br>the Ebacc |
|--------------------------|-------------------------|-------|------------|----------|-----------------------|-----------------------------------------------------|-------------------------------------------|-----------------------------------------|
| School                   | end of KS4