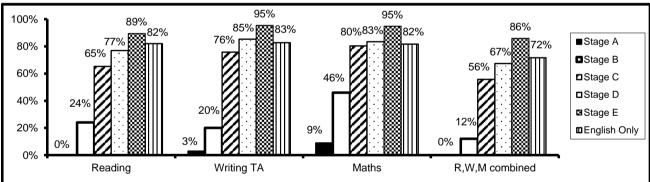

|  |
| Writing (TA)   | 83%     | 76%      | 21%               | 18%      |  |  |
| Maths          | 83%     | 75%      | 30%               | 23%      |  |  |
| G,P,S          | 85%     | 77%      | 40%               | 31%      |  |  |
| R,W,M combined | 70%     | 61%      | 11%               | 9%       |  |  |

G,P,S = grammar, punctuation and spelling test.

Source: Research and Statistics Unit Key Stage 2 Analysis & DfE Statistical First Release

# PUPIL ACHIEVEMENT - KEY STAGE 2

# Key Stage 2 Performance, 2017

# Comparison of Lambeth and National Performance (at the expected standard)



# Key Stage 2 Performance by Socio-Economic Indicators, 2017

# KS2 Performance by Free School Meals (at the expected standard)



# KS2 Performance by Fluency in English (at the expected standard)



# KS2 Performance by Gender (at the expected standard)



Sources: Research and Statistics Unit Key Stage 2 Analysis & DfE Statistical First Release

# PUPIL ACHIEVEMENT - KEY STAGE 2

# National Key Stage 2 Performance, 2016 & 2017 (11 Year Olds)

Performance by Pupil Characteristics (at the expected standard)

|                             |         | 2016 -     | National F | Results           |         |         | 2017 -     | National F | Results           |         |
|-----------------------------|---------|------------|------------|-------------------|---------|---------|------------|------------|-------------------|---------|
| Ethnicity                   | Reading | Writing TA | Maths      | R,W,M<br>combined | Cohort  | Reading | Writing TA | Maths      | R,W,M<br>combined | Co