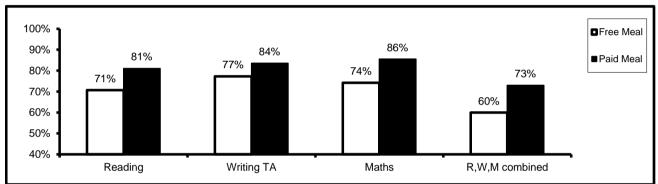

Reading        | 79%     | 72%      | 29%               | 25%      |  |  |
| Writing (TA)   | 83%     | 76%      | 21%               | 18%      |  |  |
| Maths          | 83%     | 75%      | 30%               | 23%      |  |  |
| G,P,S          | 85%     | 77%      | 40%               | 31%      |  |  |
| R,W,M combined | 70%     | 61%      | 11%               | 9%       |  |  |

G,P,S = grammar, punctuation and spelling test.

Source: Research and Statistics Unit Key Stage 2 Analysis & DfE Statistical First Release

# PUPIL ACHIEVEMENT - KEY STAGE 2

# Key Stage 2 Performance, 2017

# Comparison of Lambeth and National Performance (at the expected standard)



# Key Stage 2 Performance by Socio-Economic Indicators, 2017

# KS2 Performance by Free School Meals (at the expected standard)



# KS2 Performance by Fluency in English (at the expected standard)



# KS2 Performance by Gender (at the expected standard)



Sources: Research and Statistics Unit Key Stage 2 Analysis & DfE Statistical First Release

# PUPIL ACHIEVEMENT - KEY STAGE 2

# National Key Stage 2 Performance, 2016 & 2017 (11 Year Olds)

Performance by Pupil Characteristics (at the expected standard)

|                             |         | 2016 -     | National F | Results           |         |         | 2017 -     | National F | Results           |         |
|-----------------------------|---------|------------|------------|-------------------|---------|---------|------------|------------|-------------------|---------|
| Ethnicity                   | Reading | Writing TA | Maths      | R,W,M<br>combined