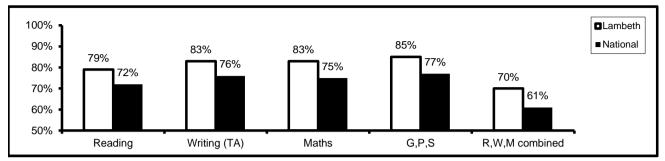

--|----------|-------------------|----------|--|--|
|                | Lambeth | National | Lambeth           | National |  |  |
| Reading        | 79%     | 72%      | 29%               | 25%      |  |  |
| Writing (TA)   | 83%     | 76%      | 21%               | 18%      |  |  |
| Maths          | 83%     | 75%      | 30%               | 23%      |  |  |
| G,P,S          | 85%     | 77%      | 40%               | 31%      |  |  |
| R,W,M combined | 70%     | 61%      | 11%               | 9%       |  |  |

G,P,S = grammar, punctuation and spelling test.

Source: Research and Statistics Unit Key Stage 2 Analysis & DfE Statistical First Release

# PUPIL ACHIEVEMENT - KEY STAGE 2

# Key Stage 2 Performance, 2017

# Comparison of Lambeth and National Performance (at the expected standard)



# Key Stage 2 Performance by Socio-Economic Indicators, 2017

# KS2 Performance by Free School Meals (at the expected standard)



# KS2 Performance by Fluency in English (at the expected standard)



# KS2 Performance by Gender (at the expected standard)



Sources: Research and Statistics Unit Key Stage 2 Analysis & DfE Statistical First Release

# PUPIL ACHIEVEMENT - KEY STAGE 2

# National Key Stage 2 Performance, 2016 & 2017 (11 Year Olds)

Performance by Pupil Characteristics (at the expected standard)

|                             |         | 2016 -     | National F | Results           |         |         | 2017 -     | National F | Results           |         |
|-----------------------------|---------|------------|------------|-------------------|---------|---------|------------