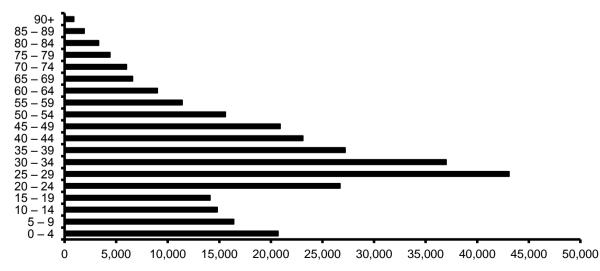

#### Actual Borough Population by Age (ONS Census 2011)

| Age     | Total<br>Persons | Age     | Total<br>Persons |
|---------|------------------|---------|------------------|
| 0 – 4   | 20,700           | 50 – 54 | 15,600           |
| 5 – 9   | 16,400           | 55 – 59 | 11,400           |
| 10 – 14 | 14,800           | 60 – 64 | 9,000            |
| 15 – 19 | 14,100           | 65 – 69 | 6,600            |
| 20 – 24 | 26,700           | 70 – 74 | 6,000            |
| 25 – 29 | 43,100           | 75 – 79 | 4,400            |
| 30 – 34 | 37,000           | 80 – 84 | 3,300            |
| 35 – 39 | 27,200           | 85 – 89 | 1,900            |
| 40 – 44 | 23,100           | 90+     | 900              |
| 45 – 49 | 20,900           | Total   | 303,100          |

The aggregate of the age bandings does not equal the total due to rounding

#### **Borough Population (ONS Census 2011)**