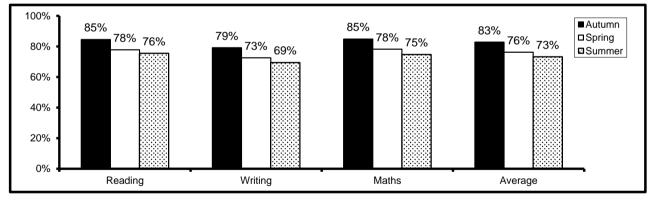

| 75%      | 24%             | 21%      |  |  |
| Average | 77%     | 73%      | 24%             | 21%      |  |  |

#### Sources: Research and Statistics Unit Key Stage 1 Analyses & DfE Statistical First Releases

The Fluency in English tables for KS1 have not been included this year due to inconsistencies in the 2017 data. This has been attributed to issues with the way the new fluency classifications have been administered in schools for Year 2 pupils. Data at KS2 and GCSE has not been affected and is included in the relevant socio-economic tables.

## Key Stage 1 Performance by Socio-Economic Indicators, 2017



#### KS1 Performance by Gender (% expected or above)

### KS1 Performance by Meals Status (% expected or above)



### KS1 Performance by Term of Birth (% expected or above)



Source: Research and Statistics Unit Key Stage 1 Analysis 2017

## National Key Stage 1 Teacher Assessment Performance 2017 (7 Year Olds)

#### Performance by Pupil Characteristics (% expected or above)

|                             |         | 2016 - I | National R | esults  |         | 2017 - National Results |         |       |         |         |  |
|-----------------------------|---------|----------|------------|---------|---------|-------------------------|---------|-------|---------|---------|--|
| Ethnicity                   | Reading | Writing  | Maths      | Average | Cohort  | Reading                 | Writing | Maths | Average | Cohort  |  |
| White                       | 74%     | 65%      | 73%        | 71%     | 477,297 | 76%                     | 68%     | 75%   | 73%