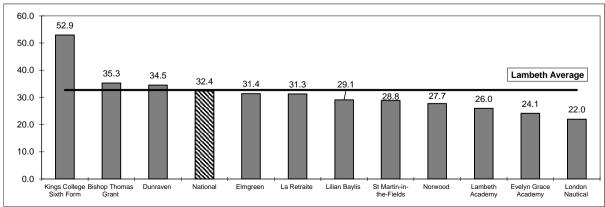

#### Primary Schools Budget Share, 2018-19

|                         |               | 2018/19      |                     |
|-------------------------|---------------|--------------|---------------------|
| School                  | Pupil<br>Roll | Total Budget | Budget per<br>Pupil |
| St Bernadette RC        | 236           | £1,307,246   | £5,539              |
| St Helen's RC           | 279           | £1,487,549   | £5,332              |
| St John The Divine CofE | 180           | £964,273     | £5,357              |
| St John's CofE          | 219           | £1,158,673   | £5,291              |
| St Jude's CofE          | 198           | £1,055,183   | £5,329              |
| St Leonard's CofE       | 273           | £1,417,769   | £5,193              |
| St Luke's CofE          | 199           | £1,159,325   | £5,826              |
| St Mark's CofE          | 208           | £1,151,917   | £5,538              |
| St Mary's RC            | 333           | £1,632,284   | £4,902              |
| St Saviour's CofE       | 192           | £1,034,757   | £5,389              |
| St Stephen's CofE       | 216           | £1,147,345   | £5,312              |
| Stockwell               | 613           | £3,038,936   | £4,957              |
| Streatham Wells         | 235           | £1,174,926   | £5,000              |
| Sudbourne               | 343           | £1,672,613   | £4,876              |
| Sunnyhill               | 579           | £2,998,775   | £5,179              |
| Telferscot              | 447           | £2,053,411   | £4,594              |
| Vauxhall                | 239           | £1,208,005   | £5,054              |
| Walnut Tree Walk        | 243           | £1,279,682   | £5,266              |
| Woodmansterne           | 695           | £4,516,740   | £6,499              |
| Wyvil                   | 527           | £2,763,606   | £5,244              |
| Lambeth average         | 383           | £1,997,643   | £6,484              |