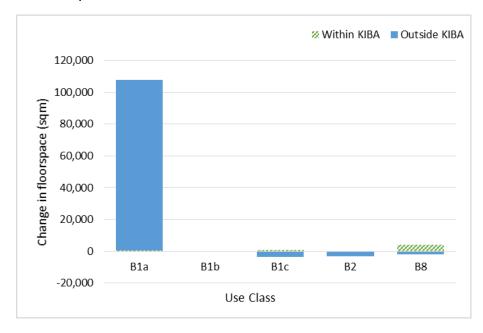

The majority of the floorspace involved is B1a (office). In total, 233,689 sqm of new office floorspace is under construction, with a resultant net gain of 107,595 sqm floorspace. Developments that are currently under construction would result in a net loss of 2,960 sqm of B1c and 3,173 sqm of B2 floorspace. However, there would be a net gain of 2,065 sqm of B8 floorspace. There is no developments with either a loss or gain of B1b floorspace.

Prior approval schemes that are currently under construction would result in the change of use of 3,001 sqm of B1a and 204 sqm of B8 floorspace to residential if completed. Within KIBAs there is 6,795 sqm of gross new floorspace under construction, which will result in a net gain of 5,229 sqm. This includes a net gain 290 sqm of B1a floorspace and 780 sqm of B1c and 4,159 sqm of B8.