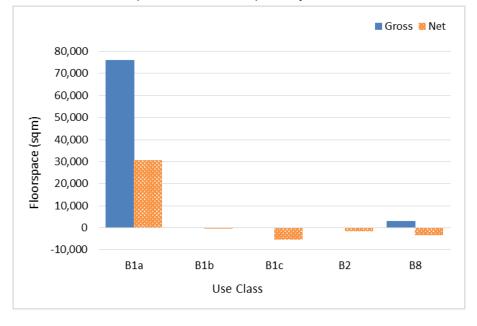

#### **Approvals**

In 2018/19, a total of 78,376 sqm of employment floorspace was approved, which is the highest figure since 2015/16. If completed, these permissions would result in the net gain of 38,577 sqm of employment floorspace, the highest net gain figure of the past decade. The vast majority of new employment floorspace approved is for offices (71,646 sqm). These permissions would result in a net gain of 37,739 sqm of B1a floorspace and 848 sqm of B1c floorspace. There would be no net change in B1b and B2 floorspaces, with a minor net loss of B8 floorspace (-10 sqm).

Within KIBAs, 16,338 sqm of gross employment floorspace was approved. This is the highest figure in the past decade. These permissions would result in a net gain of 13,111 sqm across all use types, if all were completed. There is a potential net gain of 9,728 sqm of office space and 3,383 sqm of warehouse (B8), with no net changes of B1b, B1c and B2 floorspaces.