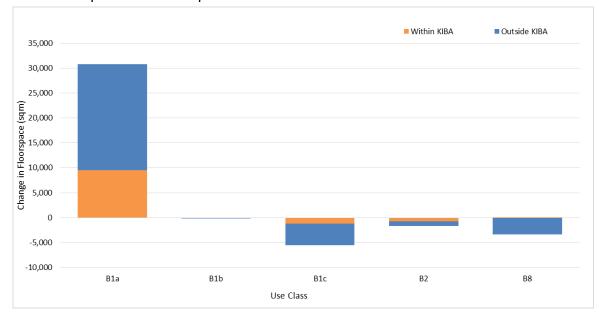

Within KIBAs, unimplemented permissions would result in an overall net gain of 7,737 sqm of employment floorspace, including a net gain of 9,560 sqm of B1a and 157 sqm of B8, no net change in B1b, but a net loss in B1c and B2. Prior Approvals in KIBAs account for a net loss of 1,364 sqm of employment space. Outside of KIBAs there is a net gain of 21,257 sqm of B1a office space however there was a net loss of all other types of B class floorspace. This results in an overall net gain of 12,448 sqm of employment floorspace outside of KIBAs.

Chart 8. Unimplemented Floorspace by Use Class

Table 15. Floorspace with Unimplemented Permission in KIBAs and Outside KIBAs, by Use Class

| Location |          | Within KIBA |        |          | Outside KIBA |        | Total    |        |        |  |
|----------|----------|-------------|--------|----------|--------------|--------|----------|--------|--------|--|
| Location | Existing | Gross       | Net    | Existing | Gross        | Net    | Existing | Gross  | Net    |  |
| B1a      | 1,824    | 11,384      | 9,560  | 43,261   | 64,518       | 21,257 | 45,085   | 75,902 | 30,817 |  |
| B1b      | 0        | 0           | 0      | 178      | 0            | -178   | 178      | 0      | -178   |  |
| B1c      | 1,225    | 0           | -1,225 | 4,291    | 0            | -4,291 | 5,516    | 0      | -5,516 |  |
| B2       | 755      | 0           | -755   | 940      | 0            | -940   | 1,695    | 0      | -1,695 |  |
| В8       | 2,714    | 2,871       | 157    | 3,400    | 0            | -3,400 | 6,114    | 2,871  | -3,243 |  |
| Total    | 6,518    | 14,255      | 7,737  | 52,070   | 64,518       | 12,448 | 58,588   | 78,773 | 20,185 |  |