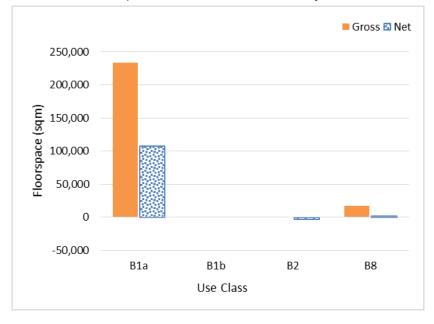

#### **Under Construction**

There is a significant quantity of new employment floorspace under construction (253,117 sqm), which will result in a net gain of 103,527 sqm across all B class uses on completion. This is the highest figure in the last decade.

The majority of the floorspace involved is B1a (office). In total, 233,689 sqm of new office floorspace is under construction, with a resultant net gain of 107,595 sqm floorspace. Developments that are currently under construction would result in a net loss of 2,960 sqm of B1c and 3,173 sqm of B2 floorspace. However, there would be a net gain of 2,065 sqm of B8 floorspace. There is no developments with either a loss or gain of B1b floorspace.

Prior approval schemes that are currently under construction would result in the change of use of 3,001 sqm of B1a and 204 sqm of B8 floorspace to residential if completed. Within KIBAs there is 6,795 sqm of gross new floorspace under construction, which will result in a net gain of 5,229 sqm. This includes a net gain 290 sqm of B1a floorspace and 780 sqm of B1c and 4,159 sqm of B8.