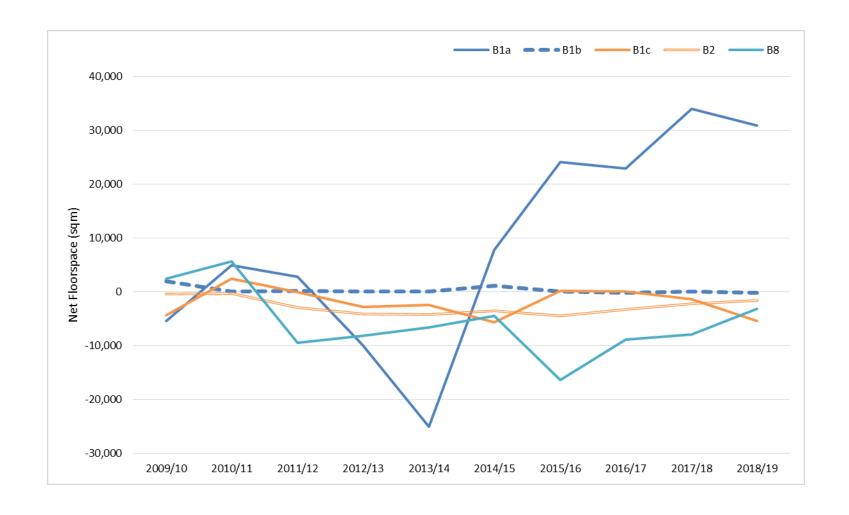

#### **Completions**

There was a net loss in completed employment floorspace in 2018/19, reverting back to the trend seen in nine of the past ten years. Completed development in 2018/19 resulted in a net loss of 41,502 sqm of employment floorspace across all classes. The vast majority of this was B1a (office) floorspace, accounting for a net loss of 38,311 sqm. There was also a net loss of 413 sqm of B1c (light industrial), 1,250 sqm of B2 (general industrial) and 1,528 sqm of B8 (storage and distribution). There was no completed development involving the B1b (Research & Development) category.

#### **Under Construction**

There is a significant quantity of new employment floorspace under construction (253,117 sqm), which will result in a net gain of 103,527 sqm across all B class uses on completion. This is the highest figure in the last decade.

#### Unimplemented

The quantum of gross employment floorspace with unimplemented permission is 78,773 sqm. This is the lowest figure for 5 years. The vast majority (96%) of this is B1a. A significant proportion (59%) of gross B1a yet to be started is in a single scheme - the redevelopment of The London Television Centre in Waterloo, although this is not expected to be implemented.

Chart 4. Net Floorspace Completed 2009-2019