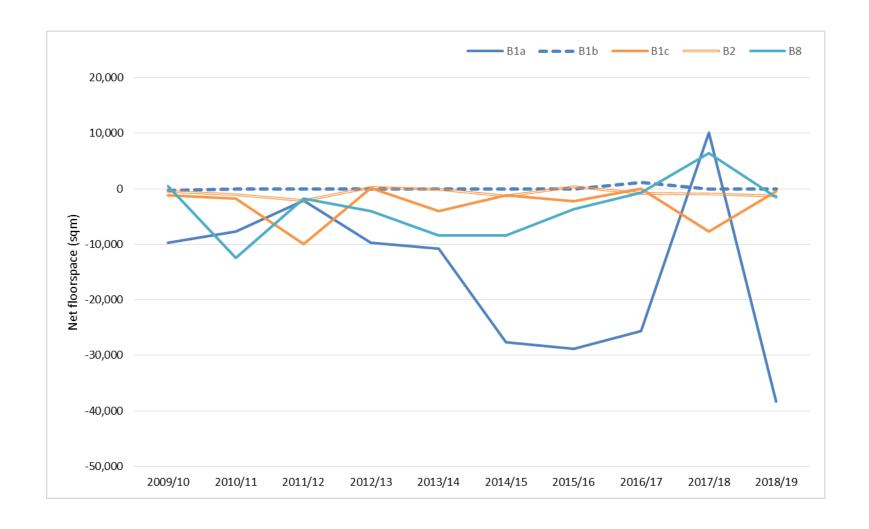

**Table 7.** Rolling Annual Summary of Completed Floorspace by Use Class

| W       |          | B1a     |          |          | B1b    |         |          | B1c     |          |
|---------|----------|---------|----------|----------|--------|---------|----------|---------|----------|
| Year    | Existing | Gross   | Net      | Existing | Gross  | Net     | Existing | Gross   | Net      |
| 2009/10 | 36,013   | 26,330  | -9,683   | 393      | 82     | -311    | 2,368    | 1,207   | -1,161   |
| 2010/11 | 19,172   | 11,498  | -7,674   | 100      | 0      | -100    | 1,753    | 0       | -1,753   |
| 2011/12 | 4,742    | 2,585   | -2,157   | 0        | 0      | 0       | 10,211   | 247     | -9,964   |
| 2012/13 | 15,421   | 5,654   | -9,767   | 0        | 0      | 0       | 53       | 228     | 175      |
| 2013/14 | 16,960   | 6,185   | -10,775  | 0        | 0      | 0       | 4,074    | 0       | -4,074   |
| 2014/15 | 31,379   | 3,709   | -27,670  | 0        | 0      | 0       | 1,860    | 731     | -1,129   |
| 2015/16 | 38655    | 9864    | -28,791  | 0        | 0      | 0       | 2,414    | 128     | -2,286   |
| 2016/17 | 47,274   | 21,651  | -25,623  | 0        | 1,135  | 1,135   | 210      | 214     | 4        |
| 2017/18 | 18,845   | 28,907  | 10,062   | 0        | 0      | 0       | 7,707    | 0       | -7,707   |
| 2018/19 | 52,713   | 14,402  | -38,311  | 0        | 0      | 0       | 2,019    | 1,606   | -413     |
| Total   | 281,174  | 130,785 | -150,389 | 493      | 1,217  | 724     | 32,669   | 4,361   | -28,308  |
| Year    |          | B2      |          | B8       |        |         |          | Total   |          |
| i eai   | Existing | Gross   | Net      | Existing | Gross  | Net     | Existing | Gross   | Net      |
| 2009/10 | 513      | 0       | -513     | 2,508    | 2,965  | 457     | 24,046   | 14,463  | -9,583   |
| 2010/11 | 1,071    | 0       | -1,071   | 14,479   | 1,978  | -12,501 | 30,503   | 4,810   | -25,693  |
| 2011/12 | 2,141    | 0       | -2,141   | 1,744    | 0      | -1,744  | 19,359   | 5,882   | -13,477  |
| 2012/13 | 0        | 268     | 268      | 4,130    | 88     | -4,042  | 25,164   | 6,541   | -18,623  |
| 2013/14 | 401      | 298     | -103     | 10,885   | 2,533  | -8,352  | 32,320   | 9,016   | -23,304  |
| 2014/15 | 1,345    | 0       | -1,345   | 9,091    | 650    | -8,441  | 43,675   | 5,090   | -38,585  |
| 2015/16 | 100      | 529     | 429      | 9,763    | 6,086  | -3,677  | 50,932   | 16,607  | -34,325  |
| 2016/17 | 826      | 50      | -776     | 751      | 0      | -751    | 49,061   | 23,050  | -26,011  |
| 2017/18 | 948      | 0       | -948     | 4,878    | 11,275 | 6,397   | 32,378   | 40,182  | 7,804    |
| 2018/19 | 1,250    | 0       | -1,250   | 1,543    | 15     | -1,528  | 57,525   | 16,023  | -41,502  |
| Total   | 8,595    | 1,145   | -7,450   | 59,772   | 25,590 | -34,182 | 364,963  | 141,664 | -223,299 |