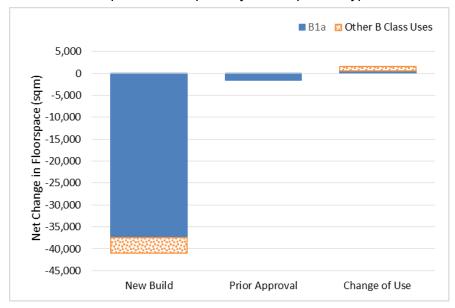

The majority of new B1a floorspace completed was through new build (60%). However new build office space completed was significantly lower than the quantum of existing floorpsace lost through development, resulting in a net loss of 37,392 sqm in new build developments.

In total 41,989 sqm of employment floorspace was lost to residential, across all use classes. The majority of this was to B1a (39,093 sqm). Prior Approvals from B1a to Residential resulted in the loss of 1,513 sqm. This was a significantly smaller loss than in the previous two years (4,599 sqm in 2017/18 and 15,623 sqm in 2016/17). 103 sqm of B1c and 496 sqm of B8 were also lost through prior approvals to residential during 2018/19.