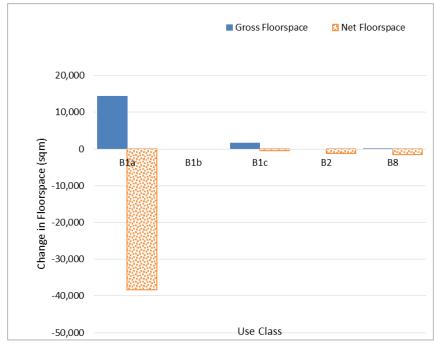

#### **Completions**

There was a net loss in completed employment floorspace in 2018/19, reverting back to the trend seen in nine of the past ten years. Completed development in 2018/19 resulted in a net loss of 41,502 sqm of employment floorspace across all classes. The vast majority of this was B1a (office) floorspace, accounting for a net loss of 38,311 sqm. There was also a net loss of 413 sqm of B1c (light industrial), 1,250 sqm of B2 (general industrial) and 1,528 sqm of B8 (storage and distribution). There was no completed development involving the B1b (Research & Development) category.

The total amount of new B1a floorspace was 14,402 sqm, with 1,606 sqm of new B1c floorspace completed. This B1a figure was around half as much as the figure in 2017/18. 15 sqm of new B8 floorspace was completed in 2018/19. No new B1b or B2 floorspace was completed.

The majority of new B1a floorspace completed was through new build (60%). However new build office space completed was significantly lower than the quantum of existing floorpsace lost through development, resulting in a net loss of 37,392 sqm in new build developments.

In total 41,989 sqm of employment floorspace was lost to residential, across all use classes. The majority of this was to B1a (39,093 sqm). Prior Approvals from B1a to Residential resulted in the loss of 1,513 sqm. This was a significantly smaller loss than in the previous two years (4,599 sqm in 2017/18 and 15,623 sqm in 2016/17). 103 sqm of B1c and 496 sqm of B8 were also lost through prior approvals to residential during 2018/19.