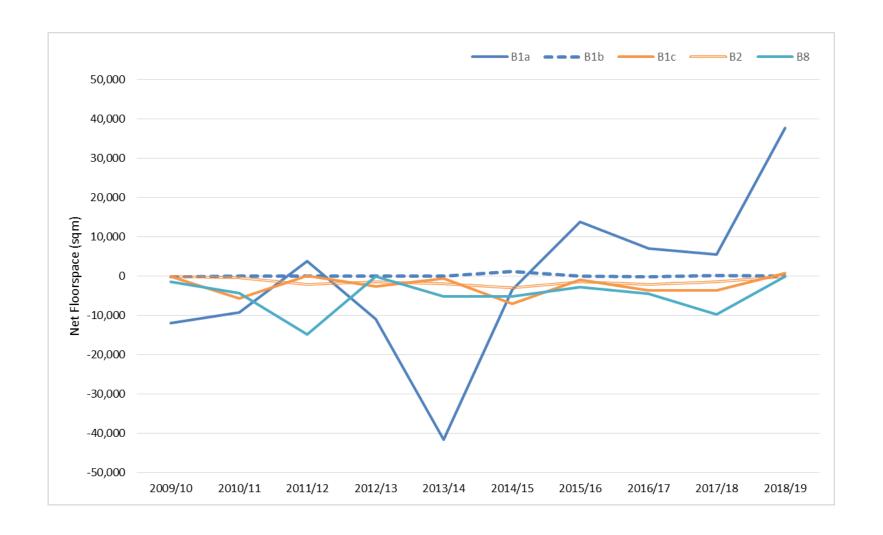

#### **Approvals**

In 2018/19, a total of 78,376 sqm of employment floorspace was approved, which is the highest figure since 2015/16. If completed, these permissions would result in the net gain of 38,577 sqm of employment floorspace, the highest net gain figure of the past decade. The vast majority of new employment floorspace approved is for offices (71,646 sqm). These permissions would result in a net gain of 37,739 sqm of B1a floorspace and 848 sqm of B1c floorspace. There would be no net change in B1b and B2 floorspaces, with a minor net loss of B8 floorspace (-10 sqm).

Chart 11. Net Floorspace Approved 2009-2019

 Table 19. Rolling Annual Summary of Floorspace Approved in KIBAs 2009-2019

|         |          | B1a    |         |          | B1b    |        |          | B1c    |        |
|---------|----------|--------|---------|----------|--------|--------|----------|--------|--------|
| Year    | Existing | Gross  | Net     | Existing | Gross  | Net    | Existing | Gross  | Net    |
| 2009/10 | 6,354    | 8,550  | 2,196   | 253      | 270    | 17     | 253      | 270    | 17     |
| 2010/11 | 503      | 826    | 323     | 0        | 0      | 0      | 1,715    | 0      | -1,715 |
| 2011/12 | 1,085    | 5,791  | 4,706   | 0        | 0      | 0      | 0        | 0      | 0      |
| 2012/13 | 2,681    | 1,356  | -1,325  | 0        | 0      | 0      | 1,336    | 1,349  | 13     |
| 2013/14 | 2,620    | 8,093  | 5,473   | 0        | 0      | 0      | 0        | 0      | 0      |
| 2014/15 | 14,306   | 1,254  | -13,052 | 0        | 0      | 0      | 5,322    | 0      | -5,322 |
| 2015/16 | 8,103    | 2,686  | -5,417  | 62       | 0      | -62    | 1,073    | 272    | -801   |
| 2016/17 | 206      | 388    | 182     | 0        | 0      | 0      | 0        | 0      | 0      |
| 2017/18 | 1,169    | 2,091  | 922     | 0        | 0      | 0      | 2,629    | 780    | -1,849 |
| 2018/19 | 1,268    | 10,996 | 9,728   | 0        | 0      | 0      | 0        | 0      | 0      |
| Total   | 38,295   | 42,031 | 3,736   | 315      | 270    | -45    | 12,328   | 2,671  | -9,657 |
| Year    |          | B2     |         |          | B8     |        |          | Total  |        |
| rear    | Existing | Gross  | Net     | Existing | Gross  | Net    | Existing | Gross  | Net    |
| 2009/10 | 0        | 0      | 0       | 750      | 0      | -750   | 7,610    | 9,090  | 1,480  |
| 2010/11 | 0        | 0      | 0       | 1,331    | 1,631  | 300    | 3,549    | 2,457  | -1,092 |
| 2011/12 | 0        | 0      | 0       | 3,307    | 1,511  | -1,796 | 4,392    | 7,302  | 2,910  |
| 2012/13 | 963      | 152    | -811    | 626      | 1,382  | 756    | 5,606    | 4,239  | -1,367 |
| 2013/14 | 0        | 0      | 0       | 2,151    | 600    | -1,551 | 4,771    | 8,693  | 3,922  |
| 2014/15 | 0        | 0      | 0       | 0        | 11275  | 11,275 | 19,628   | 12,529 | -7,099 |
| 2015/16 | 0        | 0      | 0       | 0        | 1150   | 1,150  | 9,238    | 4,108  | -5,130 |
| 2016/17 | 0        | 0      | 0       | 0        | 0      | 0      | 206      | 388    | 182    |
| 2017/18 | 755      | 0      | -755    | 755      | 1,688  | 933    | 5308     | 4,559  | -749   |
| 2018/19 | 0        | 0      | 0       | 1,959    | 5,342  | 3,383  | 3,227    | 16,338 | 13,111 |
| Total   | 1,718    | 152    | -1,566  | 10,879   | 24,579 | 13,700 | 63,535   | 69,703 | 6,168  |