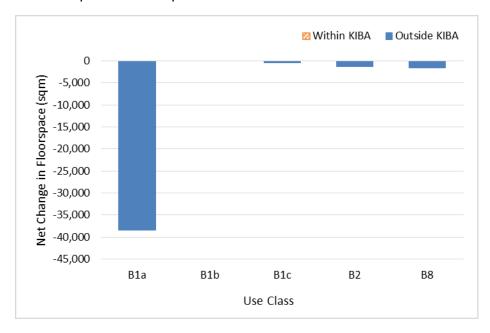

Within KIBAs, there was a total net loss of 96 sqm of employment floorspace, from one prior approvals involving B1a floorspace.

The largest loss of B class floorspace was in Prince's ward, due to the redevelopment of Hampton House, 20 Albert Embankment and 22-29 Albert Embankment. This was followed by Brixton Hill. The largest net gain was in Clapham Town due to the approval of a Certificate of Lawfulness (existing) with respect to the use of 1a Nelsons Row as artists studios and workspaces (Class B1(c)).