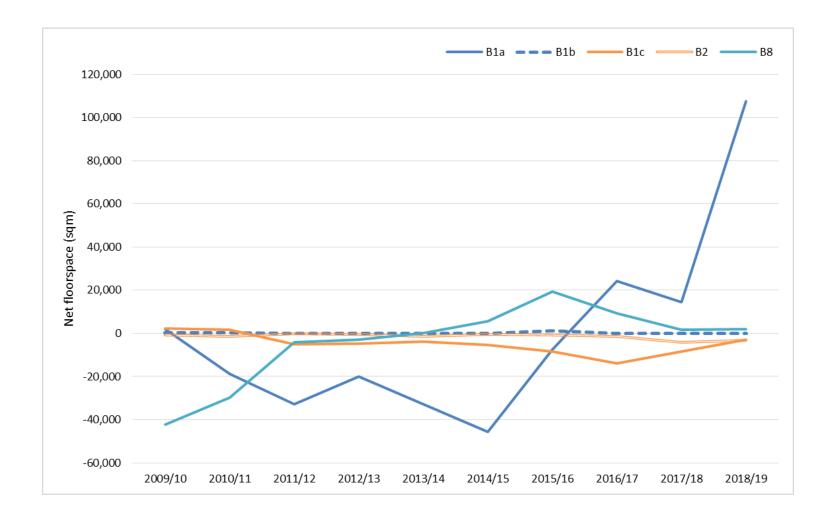

**Table 7.** Rolling Annual Summary of Completed Floorspace by Use Class

| W       |          | B1a     |          |          | B1b    |         |          | B1c     |          |
|---------|----------|---------|----------|----------|--------|---------|----------|---------|----------|
| Year    | Existing | Gross   | Net      | Existing | Gross  | Net     | Existing | Gross   | Net      |
| 2009/10 | 36,013   | 26,330  | -9,683   | 393      | 82     | -311    | 2,368    | 1,207   | -1,161   |
| 2010/11 | 19,172   | 11,498  | -7,674   | 100      | 0      | -100    | 1,753    | 0       | -1,753   |
| 2011/12 | 4,742    | 2,585   | -2,157   | 0        | 0      | 0       | 10,211   | 247     | -9,964   |
| 2012/13 | 15,421   | 5,654   | -9,767   | 0        | 0      | 0       | 53       | 228     | 175      |
| 2013/14 | 16,960   | 6,185   | -10,775  | 0        | 0      | 0       | 4,074    | 0       | -4,074   |
| 2014/15 | 31,379   | 3,709   | -27,670  | 0        | 0      | 0       | 1,860    | 731     | -1,129   |
| 2015/16 | 38655    | 9864    | -28,791  | 0        | 0      | 0       | 2,414    | 128     | -2,286   |
| 2016/17 | 47,274   | 21,651  | -25,623  | 0        | 1,135  | 1,135   | 210      | 214     | 4        |
| 2017/18 | 18,845   | 28,907  | 10,062   | 0        | 0      | 0       | 7,707    | 0       | -7,707   |
| 2018/19 | 52,713   | 14,402  | -38,311  | 0        | 0      | 0       | 2,019    | 1,606   | -413     |
| Total   | 281,174  | 130,785 | -150,389 | 493      | 1,217  | 724     | 32,669   | 4,361   | -28,308  |
| Year    |          | B2      |          | B8       |        |         |          | Total   |          |
| i eai   | Existing | Gross   | Net      | Existing | Gross  | Net     | Existing | Gross   | Net      |
| 2009/10 | 513      | 0       | -513     | 2,508    | 2,965  | 457     | 24,046   | 14,463  | -9,583   |
| 2010/11 | 1,071    | 0       | -1,071   | 14,479   | 1,978  | -12,501 | 30,503   | 4,810   | -25,693  |
| 2011/12 | 2,141    | 0       | -2,141   | 1,744    | 0      | -1,744  | 19,359   | 5,882   | -13,477  |
| 2012/13 | 0        | 268     | 268      | 4,130    | 88     | -4,042  | 25,164   | 6,541   | -18,623  |
| 2013/14 | 401      | 298     | -103     | 10,885   | 2,533  | -8,352  | 32,320   | 9,016   | -23,304  |
| 2014/15 | 1,345    | 0       | -1,345   | 9,091    | 650    | -8,441  | 43,675   | 5,090   | -38,585  |
| 2015/16 | 100      | 529     | 429      | 9,763    | 6,086  | -3,677  | 50,932   | 16,607  | -34,325  |
| 2016/17 | 826      | 50      | -776     | 751      | 0      | -751    | 49,061   | 23,050  | -26,011  |
| 2017/18 | 948      | 0       | -948     | 4,878    | 11,275 | 6,397   | 32,378   | 40,182  | 7,804    |
| 2018/19 | 1,250    | 0       | -1,250   | 1,543    | 15     | -1,528  | 57,525   | 16,023  | -41,502  |
| Total   | 8,595    | 1,145   | -7,450   | 59,772   | 25,590 | -34,182 | 364,963  | 141,664 | -223,299 |

Chart 4. Net Floorspace Completed 2009-2019