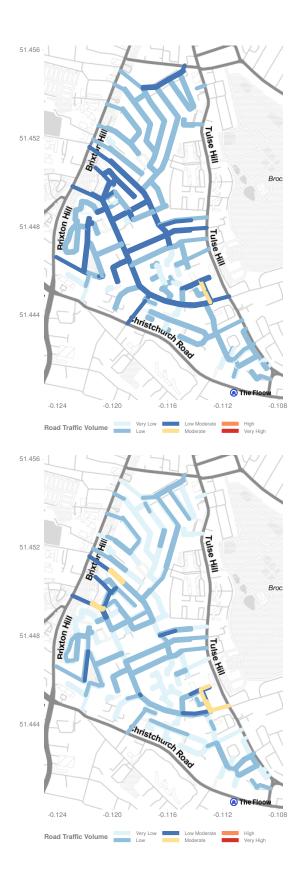

There are no busy roads in this neighbourhood..

The figures below compare the roads in Tulse Hill QW categorised by their total daily traffic volume (top) and by their peak flow (bottom).

The plot below shows the percentage of thoroughfare traffic for roads with moderate flow or more.