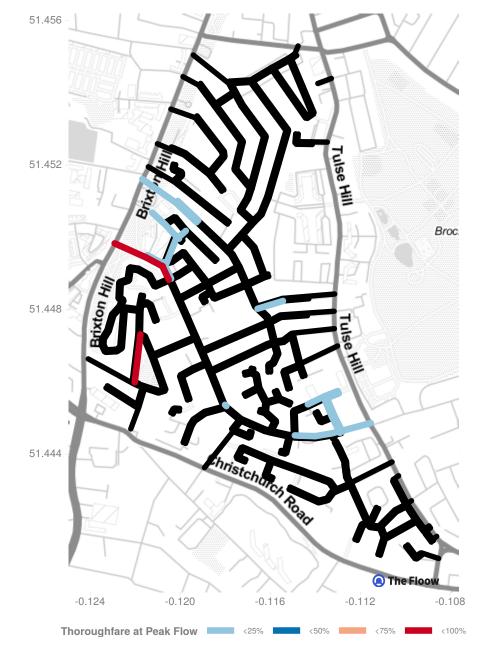

# Tulse Hill QW Summary

In this report, we refer to road names in terms of their approximate direction of travel. For example, Park Road (NW) indicates the north-west-bound traffic along Park Road. We also refer to 'thoroughfare', which is the percentage of all trips along each road that do not start or end inside the neighbourhood. We consider thoroughfare to be **substantial** when it contributes more than 50% of the traffic flow.

There are no busy roads in this neighbourhood..

The figures below compare the roads in Tulse Hill QW categorised by their total daily traffic volume (top) and by their peak flow (bottom).

The plot below shows the percentage of thoroughfare traffic for roads with moderate flow or more.

In this neighbourhood we have identified 0 roads through the centre that experience significant thoroughfare traffic. These are journeys that do not start or end inside the neighbourhood, which means that drivers are using these roads instead of the arterial road network.