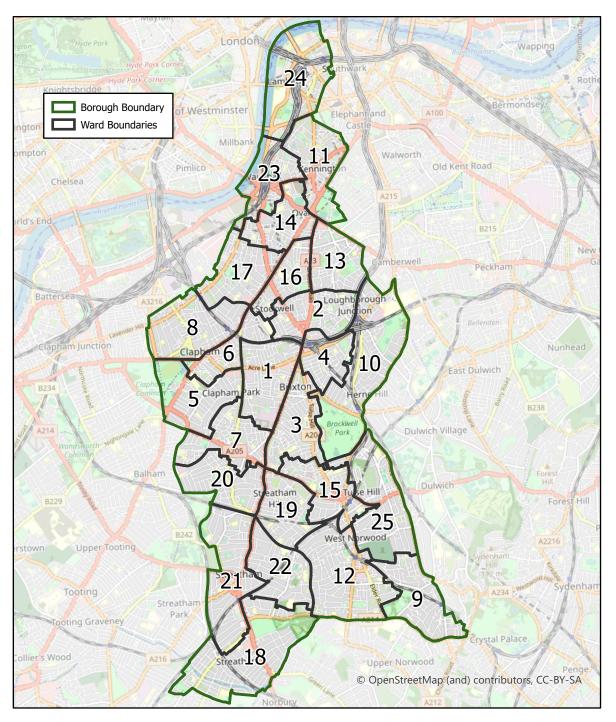

## London Borough of Lambeth: New Ward Boundary Map from May 2022

## London Borough of Lambeth: Ward names and number of councillors per ward from May 2022

| Map<br>number<br>ref: | Ward Name                          | No. of<br>Councillors |
|-----------------------|------------------------------------|-----------------------|
| 1                     | Brixton Acre Lane                  | 3                     |
| 2                     | Brixton North                      | 3                     |
| 3                     | Brixton Rush Common                | 3                     |
| 4                     | Brixton Windrush                   | 2                     |
| 5                     | Clapham Common & Abbeville         | 2                     |
| 6                     | Clapham East                       | 2                     |
| 7                     | Clapham Park                       | 3                     |
| 8                     | Clapham Town                       | 3                     |
| 9                     | Gipsy Hill                         | 2                     |
| 10                    | Herne Hill & Loughborough Junction | 3                     |
| 11                    | Kennington                         | 3                     |
| 12                    | Knight's Hill                      | 3                     |
| 13                    | Myatt's Fields                     | 2                     |
| 14                    | Oval                               | 3                     |
| 15                    | St Martin's                        | 2                     |
| 16                    | Stockwell East                     | 2                     |
| 17                    | Stockwell West & Larkhall          | 3                     |
| 18                    | Streatham Common & Vale            | 3                     |
| 19                    | Streatham Hill East                | 2                     |
| 20                    | Streatham Hill West & Thornton     | 2                     |
| 21                    | Streatham St Leonard's             | 3                     |
| 22                    | Streatham Wells                    | 2                     |
| 23                    | Vauxhall                           | 3                     |
| 24                    | Waterloo & South Bank              | 2                     |
| 25                    | West Dulwich                       | 2                     |