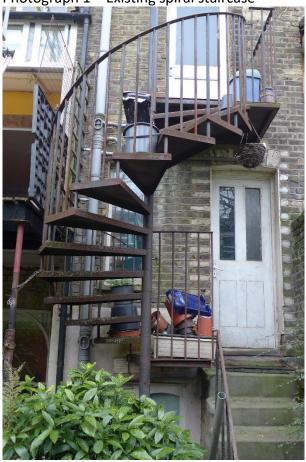

|        | ddroes:                                                                                                                                                                                                                                                                                                                                                                                                                      |  |  |
|--------|------------------------------------------------------------------------------------------------------------------------------------------------------------------------------------------------------------------------------------------------------------------------------------------------------------------------------------------------------------------------------------------------------------------------------|--|--|
|        | ddress:                                                                                                                                                                                                                                                                                                                                                                                                                      |  |  |
|        | 21 Villa Road                                                                                                                                                                                                                                                                                                                                                                                                                |  |  |
|        | Description of works:                                                                                                                                                                                                                                                                                                                                                                                                        |  |  |
| ADD    | <ol> <li>Subsequent to benchmarking against BCIS, Mears to proceed with the installation of<br/>a new galvanized staircase through their preferred supplier Jack Arnold UK Ltd. To<br/>include dismantle of existing stairs and handrails, supply &amp; fit bespoke galvanized<br/>metal staircase and balustrades and handrails in place of existing, all installed in<br/>accordance with Building Regulations.</li> </ol> |  |  |
|        | <ol> <li>Following visit between (JRP) and (Mears) and (LBL), Mears to proceed with dismantling and removal of the unsafe timber balcony structure at the rear of the ground floor flat. Works to include reconfiguring the French doors as a window only with fixed timber panel to the new cill height and new opening timber sash casements to match existing style.</li> </ol>                                           |  |  |
|        | <ol> <li>Costs to be agreed between (JRP) and (Mears). Compensation Event to<br/>follow.</li> </ol>                                                                                                                                                                                                                                                                                                                          |  |  |
| Amend: | I/A                                                                                                                                                                                                                                                                                                                                                                                                                          |  |  |

Photograph 1 – Existing spiral staircase

Photograph 2 – Unsafe timber balcony structure