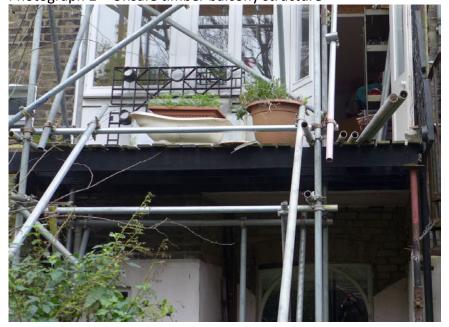

|        | ddroes:                                                                                                                                                                                                                                                                                                                                                                                                                      |  |  |
|--------|------------------------------------------------------------------------------------------------------------------------------------------------------------------------------------------------------------------------------------------------------------------------------------------------------------------------------------------------------------------------------------------------------------------------------|--|--|
|        | ddress:                                                                                                                                                                                                                                                                                                                                                                                                                      |  |  |
|        | 21 Villa Road                                                                                                                                                                                                                                                                                                                                                                                                                |  |  |
|        | Description of works:                                                                                                                                                                                                                                                                                                                                                                                                        |  |  |
| ADD    | <ol> <li>Subsequent to benchmarking against BCIS, Mears to proceed with the installation of<br/>a new galvanized staircase through their preferred supplier Jack Arnold UK Ltd. To<br/>include dismantle of existing stairs and handrails, supply &amp; fit bespoke galvanized<br/>metal staircase and balustrades and handrails in place of existing, all installed in<br/>accordance with Building Regulations.</li> </ol> |  |  |
|        | <ol> <li>Following visit between (JRP) and (Mears) and (LBL), Mears to proceed with dismantling and removal of the unsafe timber balcony structure at the rear of the ground floor flat. Works to include reconfiguring the French doors as a window only with fixed timber panel to the new cill height and new opening timber sash casements to match existing style.</li> </ol>                                           |  |  |
|        | <ol> <li>Costs to be agreed between (JRP) and (Mears). Compensation Event to<br/>follow.</li> </ol>                                                                                                                                                                                                                                                                                                                          |  |  |
| Amend: | I/A                                                                                                                                                                                                                                                                                                                                                                                                                          |  |  |

Photograph 1 – Existing spiral staircase

Photograph 2 – Unsafe timber balcony structure