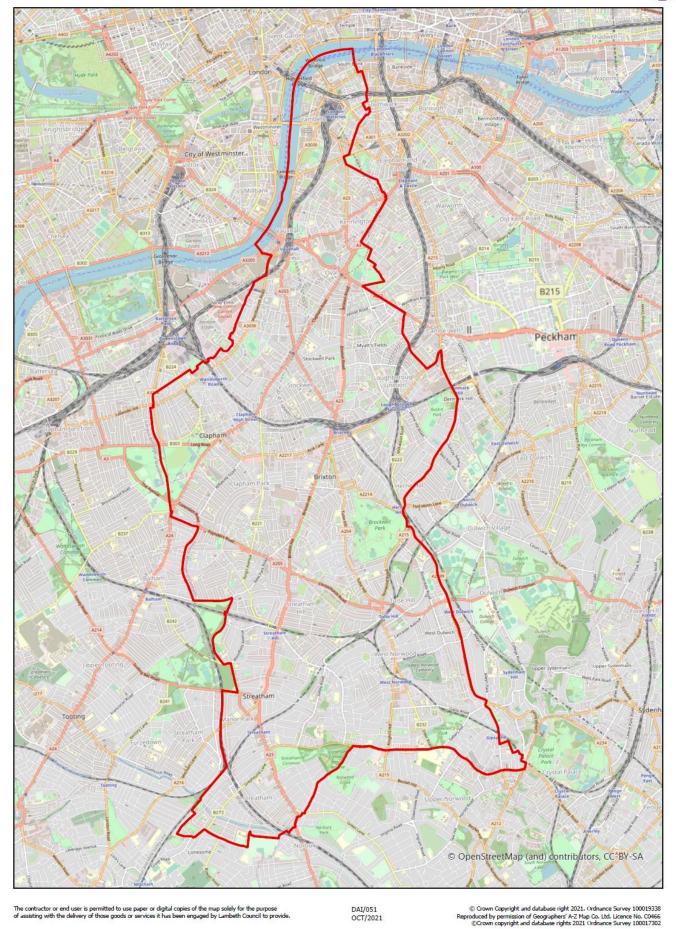

#### Schedule 1

Article 1 - Dog Fouling

Article 2 - Dogs on leads by direction

Article 5 - Dog handlers - maximum 4 dogs, 2 off-lead.

Article 6 - Dogs to be kept under proper control

This part of the order applies to all Public Places in the administrative area of the Council, as illustrated by the map on the following page.