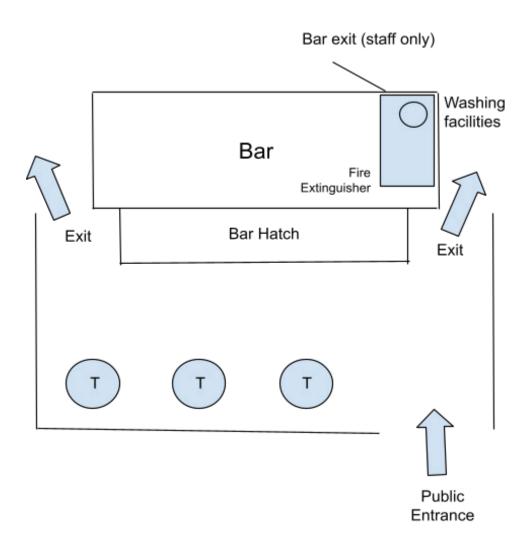

#### The Thirsty Farrier Southbank Bar Pitch Plan

Scale: 2 metres = 1 inch

T = Tables

Bar Pitch will be surrounded by fencing of 1 metre tall.

There won't be any steps, stairs, elevators or lifts within the pitch.

There will be toilets provided by SouthBank across the walkway from our pitch.