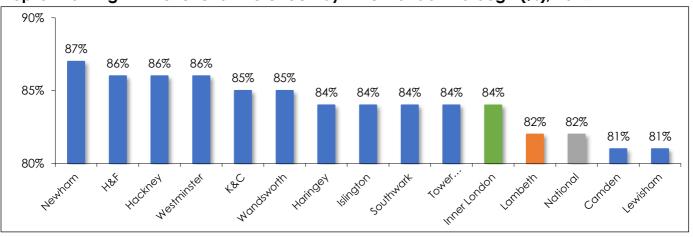

| 87%  | 88%  | 88%  | 87%  |  |  |  |
| Southwark     | 81%                                                | 82%  | 84%  | 85%  | 84%  |  |  |  |
| Tower Hamlets | 78%                                                | 81%  | 82%  | 82%  | 84%  |  |  |  |
| Wandsworth    | 83%                                                | 85%  | 86%  | 88%  | 85%  |  |  |  |
| Westminster   | 81%                                                | 88%  | 87%  | 86%  | 86%  |  |  |  |
| Inner London  | 81%                                                | 84%  | 84%  | 85%  | 84%  |  |  |  |
| National      | 77%                                                | 81%  | 81%  | 82%  | 82%  |  |  |  |

Pupils 'Working At' the level of the check by Inner London Borough (%), 2019



#### Lambeth Year 1 Phonics Performance 2018 & 2019 (6 Year Olds)

Lambeth Performance by Ethnic Group (% working at the level of the check)

| Ethnic                      | 2    | 018    | 2019 |        |  |
|-----------------------------|------|--------|------|--------|--|
| Background                  | % Wa | Cohort | % Wa | Cohort |  |
| African                     | 85%  | 616    | 85%  | 636    |  |
| Somali                      | 91%  | 66     | 79%  | 116    |  |
| Any Other Group             | 80%  | 127    | 78%  | 130    |  |
| Asian Other                 | 80%  | 40     | 92%  | 36     |  |
| Bangladeshi                 | 82%  | 33     | 85%  | 26     |  |
| Black Other                 | 87%  | 114    | 80%  | 118    |  |
| Caribbean                   | 80%  | 379    | 73%