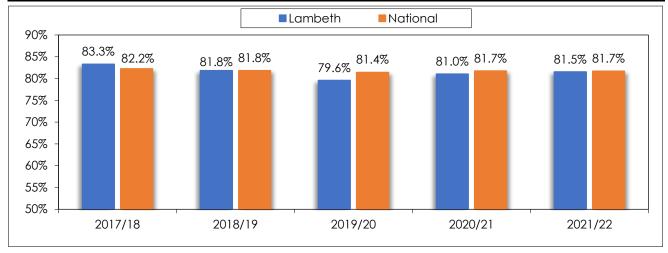

#### **Secondary School Roll Projections**

The number of pupils on roll in Lambeth's secondary schools

| Number on roll | 2015/16 | 2016/17 | 2017/18 | 2018/19 | 2019/20 | 2020/21 | 2021/22 |
|----------------|---------|---------|---------|---------|---------|---------|---------|
| Year 7         | 2,277   | 2,265   | 2,337   | 2,472   | 2,393   | 2,364   | 2,287   |
| Year 8         | 2,254   | 2,286   | 2,252   | 2,312   | 2,413   | 2,396   | 2,372   |
| Year 9         | 2,141   | 2,261   | 2,245   | 2,213   | 2,279   | 2,408   | 2,411   |
| Year 10        | 1,979   | 2,182   | 2,261   | 2,256   | 2,221   | 2,340   | 2,423   |
| Year 11        | 1,870   | 1,953   | 2,090   | 2,170   | 2,196   | 2,222   | 2,336   |
| Total          | 10,521  | 10,947  | 11,185  | 11,423  | 11,502  | 11,730  | 11,829  |

The overall number of expected Year 7 pupils in Lambeth can be predicted in large part using the number of Year 6 pupils on roll in primary schools, but they need to take account of the transfer rate, the net proportion transferring out of or into Lambeth to/from neighbouring boroughs after primary school

#### The total forecasted number of vacant places in Lambeth's secondary schools

| Number on roll | 2022/23 | 2023/24 | 2024/25 | 2025/26 | 2026/27 | 2027/28 |
|----------------|---------|---------|---------|---------|---------|---------|
| Year 7         | 2,247   | 2,237   | 2,134   | 2,046   | 1,983   | 1,877   |
| Year 8         | 2,295   | 2,231   | 2,220   | 2,119   | 2,039   | 1,975   |
| Year 9         | 2,387   | 2,277   | 2,215   | 2,209   | 2,112   | 2,032   |
| Year 10        | 2,426   | 2,407   | 2,299   | 2,239   | 2,237   | 2,133   |
| Year 11        | 2,419   | 2,375   | 2,364   | 2,269   | 2,215   | 2,208   |
| Total          | 11,774  | 11,526  | 11,232  | 10,882  | 10,586  | 10,224  |

The table above shows the projected number of pupils on roll for each year group in Lambeth secondary schools, assuming no changes to the current planned available places is made.

Source: Lambeth Pupil Place Planning Cabinet Report