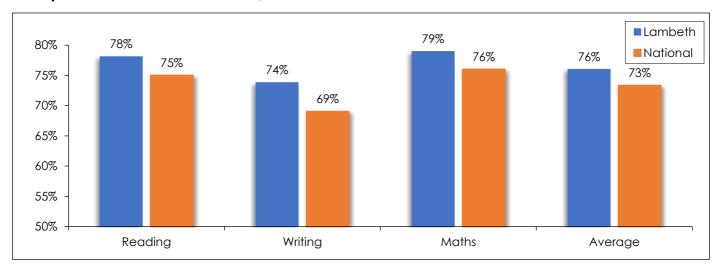

| 85%   | 84%     | 44%             | 33%     | 44%   | 41%     |
| Walnut Tree Walk  | 74%     | 77%                 | 81%   | 77%     | 23%             | 17%     | 17%   | 19%     |
| Woodmansterne     | 78%     | 68%                 | 83%   | 76%     | 18%             | 8%      | 16%   | 14%     |
| Wyvil             | 72%     | 72%                 | 72%   | 72%     | 19%             | 19%     | 20%   | 19%     |
| Lambeth           | 78%     | 74%                 | 79%   | 76%     | 27%             | 18%     | 24%   | 23%     |
| National          | 75%     | 69%                 | 76%   | 73%     | 25%             | 15%     | 22%   | 21%     |

Sources: Research and Statistics Unit Key Stage 1 Analyses & DfE Statistical First Releases

#### % Expected Standard or Above, 2019



#### % Greater Depth, 2019



## Key Stage 1 Teacher Assessment by Inner London Borough, 2019 Pupils Reaching the Expected Standard (%)

|               | % expected or above |         |       |         |  |  |  |
|---------------|---------------------|---------|-------|---------|--|--|--|
|               | Reading             | Writing | Maths | Average |  |  |  |
| Camden        | 77%                 | 70%     | 75%   | 74%     |  |  |  |
| H&F           | 79%                 | 74%     | 80%   | 78%     |  |  |  |
| Hackney       | 79%                 | 76%     | 80%   | 78%     |  |  |  |
| Haringey      | 76%                 | 72%     | 77%   | 75%     |  |  |  |
| Islington     | 76%                 | 72%     | 78%   | 75%     |  |  |  |
| K&C           | 80%                 | 75%