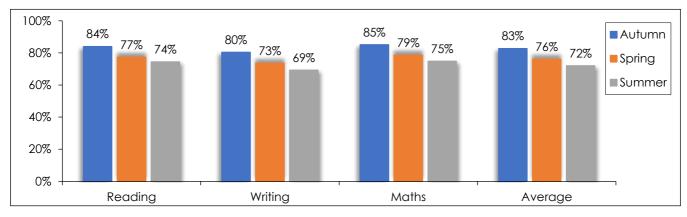

|  |  |
|---------|---------|----------------|-----------------|----------|--|--|
| Subject | Lambeth | National       | Lambeth         | National |  |  |
| Reading | 78%     | 75%            | 27%             | 25%      |  |  |
| Writing | 74%     | 69%            | 18%             | 15%      |  |  |
| Maths   | 79%     | 76%            | 24%             | 22%      |  |  |
| Average | 76%     | 73%            | 23%             | 21%      |  |  |

Sources: Research and Statistics Unit Key Stage 1 Analyses & DfE Statistical First Releases

#### Key Stage 1 Performance by Socio-Economic Indicators, 2019

#### KS1 Performance by Gender (% expected or above)



#### KS1 Performance by Meals Status (% expected or above)



#### KS1 Performance by Term of Birth (% expected or above)



Source: Research and Statistics Unit Key Stage 1 Analysis 2019

# PUPIL ACHIEVEMENT - KEY STAGE 1

# National Key Stage 1 Teacher Assessment Performance 2018 & 2019 (7 Year Olds)

Performance by Pupil Characteristics (% expected or above)

| 75%<br>76% | Writing 69%                                                                                         | Maths