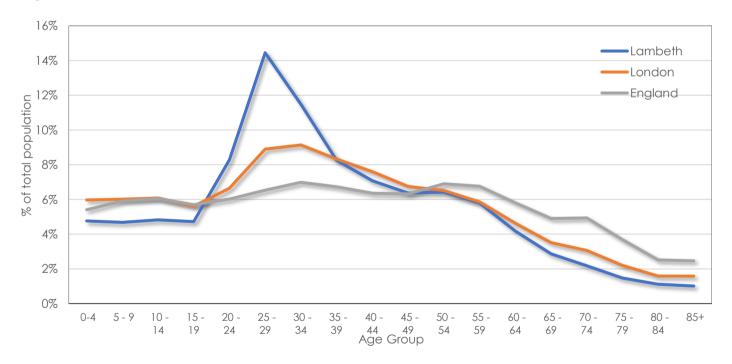

Source: 2011 ONS Census

**ONS 2021 Mid-Year Population Estimates** 

| _         | La           | mbeth                 | Landon | England |
|-----------|--------------|-----------------------|--------|---------|
| Age group | No of people | % of total population | London | England |
| 0-4       | 15,116       | 4.8%                  | 6.0%   | 5.4%    |
| 5 - 9     | 14,852       | 4.7%                  | 6.0%   | 5.9%    |
| 10 - 14   | 15,331       | 4.8%                  | 6.1%   | 6.0%    |
| 15 - 19   | 15,001       | 4.7%                  | 5.6%   | 5.7%    |
| 20 - 24   | 26,306       | 8.3%                  | 6.7%   | 6.0%    |
| 25 - 29   | 45,879       | 14.5%                 | 8.9%   | 6.5%    |
| 30 - 34   | 36,462       | 11.5%                 | 9.1%   | 7.0%    |
| 35 - 39   | 26,224       | 8.3%                  | 8.3%   | 6.7%    |
| 40 - 44   | 22,486       | 7.1%                  | 7.6%   | 6.4%    |
| 45 - 49   | 20,235       | 6.4%                  | 6.8%   | 6.3%    |
| 50 - 54   | 20,404       | 6.4%                  | 6.5%   | 6.9%    |
| 55 - 59   | 18,414       | 5.8%                  | 5.9%   | 6.8%    |
| 60 - 64   | 13,281       | 4.2%                  | 4.6%   | 5.8%    |
| 65 - 69   | 9,118        | 2.9%                  | 3.5%   | 4.9%    |
| 70 - 74   | 6,927        | 2.2%                  | 3.1%   | 4.9%    |
| 75 - 79   | 4,691        | 1.5%                  | 2.2%   | 3.7%    |
| 80 - 84   | 3,554        | 1.1%                  | 1.6%   | 2.5%    |
| 85+       | 3,217        | 1.0%                  | 1.6%   | 2.5%    |
| Total     | 317,498      | -                     | -      | -       |

Source: ONS 2021 Mid-Year Estimates

## Age Structure - 2021 Population Estimates

As the graph illustrates, Lambeth was estimated to have a much higher proportion of people in the 25-34 age categories than the London and England equivalents. A quarter of the Lambeth population are in those age groups.