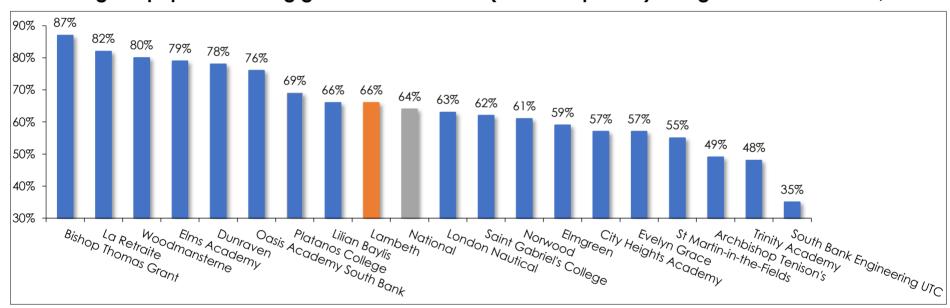

48%        | n/a  | 36.5           | 40.3 | n/a   | LOWCOV           | -0.60 |
| Woodmansterne              | n/a       | n/a                  | 80%        | n/a  | n/a            | 50   | n/a   | n/a              | 0.66  |
| Lambeth ~                  | 60%       | 59%                  | 66%        | 44.3 | 44.1           | 46.3 | -0.05 | -0.04            | -0.15 |
| National~                  | 59%       | 60%                  | 64%        | 44.6 | 44.7           | 46.9 | -0.02 | -0.03            | -0.03 |

Sources: DfE Secondary School Performance Tables

## **PUPIL ACHIEVEMENT - GCSE**

#### GCSE Performance, 2022 (End of KS4 pupils)

#### GCSE Attainment 8 Scores by school, 2022



### Percentage of pupils achieving grades 4 and above (standard passes) in English & maths GCSEs, 2022



## Percentage of pupils achieving grades 5 and above (strong passes) in English & maths GCSEs, 2022



## GCSE Performance, 2022 (End of KS4 pupils)

# **Disadvantaged Pupil Achievement**

|                            | Number of pupils at the |                         | Progress 8 |          | Attainment 8<br>Score | % grade 4+ in English<br>& maths GCSEs | Ebacc APS |  |
|----------------------------|-------------------------|-------------------------|------------|----------|-----------------------|----------------------------------------|-----------|--|
| School                     | end of KS4              | Score Lower CI Upper CI |            | Upper CI |                       | (standard passes)                      |           |  |
| Archbishop Tenison's       | 40