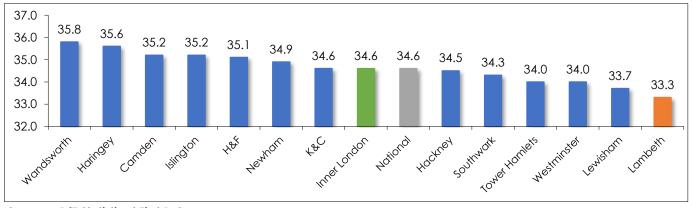

| 34.5 |
| Haringey      | 34.6 | 35.0      | 35.8        | 35.6 |
| Islington     | 33.8 | 33.9      | 34.6        | 35.2 |
| K&C           | 33.9 | 34.2      | 34.7        | 34.6 |
| Lambeth       | 33.5 | 33.8      | 33.7        | 33.3 |
| Lewisham      | 33.3 | 33.4      | 33.4        | 33.7 |
| Newham        | 35.5 | 35.3      | 35.1        | 34.9 |
| Southwark     | 34.2 | 34.6      | 34.8        | 34.3 |
| Tower Hamlets | 34.3 | 34.1      | 34.2        | 34.0 |
| Wandsworth    | 36.0 | 35.8      | 36.1        | 35.8 |
| Westminster   | 35.0 | 34.5      | 34.4        | 34.0 |
| Inner London  | 34.5 | 34.6      | 34.7        | 34.6 |
| National      | 34.5 | 34.5      | 34.6        | 34.6 |

#### Pupils Achieving a Good Level of Development, 2019



#### Average Points Score, 2019



Sources: DfE Statistical First Releases

# Lambeth Early Years Foundation Stage Performance 2018 & 2019 (5 Year Olds)

#### Lambeth Performance by Ethnic Group

| Ethnic                      |                         | 201                | 18                                     |        |                         | 201                | 19                                     |        |
|-----------------------------|-------------------------|--------------------|----------------------------------------|--------|-------------------------|--------------------|----------------------------------------|--------|
| Background                  | Average<br>Points Score | % of pupils at GLD | % at or above<br>all Learning<br>Goals | Cohort | Average<br>Points Score | % of pupils at GLD | % at or a