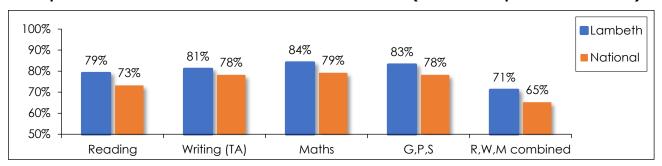

Lambeth | National       | Lambeth           | National |  |
| Reading        | 79%     | 73%            | 30%               | 27%      |  |
| Writing (TA)   | 81%     | 78%            | 24%               | 20%      |  |
| Maths          | 84%     | 79%            | 31%               | 27%      |  |
| G,P,S          | 83%     | 78%            | 44%               | 36%      |  |
|                |         |                |                   |          |  |
| R,W,M combined | 71%     | 65%            | 13%               | 11%      |  |

G,P,S = grammar, punctuation and spelling test.

Source: Research and Statistics Unit Key Stage 2 Analysis & DfE Statistical First Release

#### Key Stage 2 Performance, 2019

#### Comparison of Lambeth and National Performance (% at the expected standard)



## Key Stage 2 Performance by Socio-Economic Indicators, 2019

#### KS2 Performance by Free School Meals (% at the expected standard)



#### KS2 Performance by Gender (% at the expected standard)



Sources: Research and Statistics Unit Key Stage 2 Analysis & DfE Statistical First Release

# National Key Stage 2 Performance, 2018 & 2019 (11 Year Olds)

Performance by Pupil Characteristics (% at the expected standard)

|                             |         | 2018 -     | · National I | Results           |         |         | 2019       | - National I | Results           |         |
|-----------------------------|---------|------------|--------------|-------------------|---------|---------|------------|--------------|-------------------|---------|
| Ethnicity                   | Reading