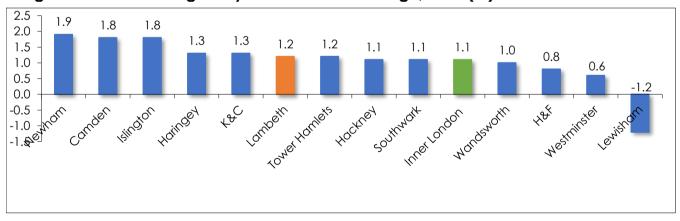

0.2     | 1.3            | 0.4   |
| Islington     | 1.6     | 1.8            | 1.2   |
| K&C           | 2.3     | 1.3            | 1.8   |
| Lambeth       | 1.6     | 1.2            | 1.6   |
| Lewisham      | -0.3    | -1.2           | -0.1  |
| Newham        | 1.9     | 1.9            | 2.7   |
| Southwark     | 1.0     | 1.1            | 0.9   |
| Tower Hamlets | 1.3     | 1.2            | 1.9   |
| Wandsworth    | 1.0     | 1.0            | 1.0   |
| Westminster   | 1.1     | 0.6            | 1.4   |
| Inner London  | 1.1     | 1.1            | 1.2   |
| National      | -       | -              |       |

Sources: DfE KS2 Statistical First Releases

## Progress score in Reading by Inner London Borough, 2019 (%)



#### Progress score in Writing TA by Inner London Borough, 2019 (%)



#### Progress score in Maths by Inner London Borough, 2019 (%)



Sources: DfE KS2 Statistical First Releases

## Key Stage 2 Performance by Socio-Economic Indicators, 2018 & 2019

Lambeth Performance - Ethnic Background (% at the expected standard)

| Ethnic                    |         |               | 2018  |                   |        |         | _             | 2019  |                   |        |
|---------------------------|---------|---------------|-------|-------------------|--------|---------|---------------|-------|-------------------|--------|
| Background                | Reading | Writing<br>TA | Maths | R,W,M<br>combined | Cohort | Reading | Writing<br>TA | Maths | R,W,M<br>combined | Cohort |
| African                   | 76%     | 83%           | 81%   | 69%