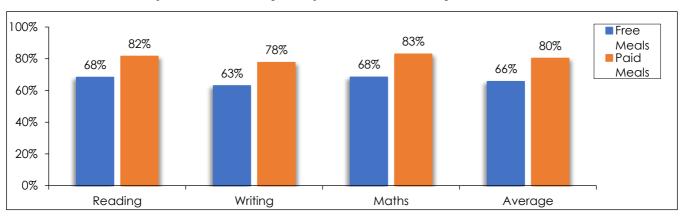

epth)

|         |         | cted or<br>ove | % greater depth |          |  |  |
|---------|---------|----------------|-----------------|----------|--|--|
| Subject | Lambeth | National       | Lambeth         | National |  |  |
| Reading | 78%     | 75%            | 27%             | 25%      |  |  |
| Writing | 74%     | 69%            | 18%             | 15%      |  |  |
| Maths   | 79%     | 76%            | 24%             | 22%      |  |  |
| Average | 76%     | 73%            | 23%             | 21%      |  |  |

Sources: Research and Statistics Unit Key Stage 1 Analyses & DfE Statistical First Releases

#### Key Stage 1 Performance by Socio-Economic Indicators, 2019

#### KS1 Performance by Gender (% expected or above)



#### KS1 Performance by Meals Status (% expected or above)



#### KS1 Performance by Term of Birth (% expected or above)



Source: Research and Statistics Unit Key Stage 1 Analysis 2019

# PUPIL ACHIEVEMENT - KEY STAGE 1

# National Key Stage 1 Teacher Assessment Performance 2018 & 2019 (7 Year Olds)

Performance by Pupil Characteristics (% expected or above)

| 75%<br>76% | Writing 69%                                                                                         | Maths