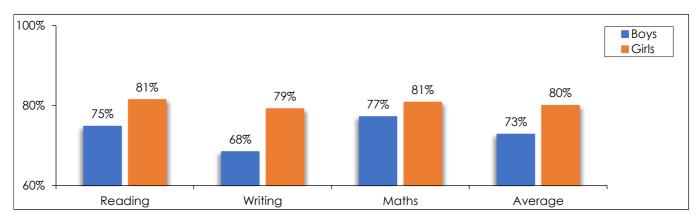

and National Results 2019 (% expected or above and % greater depth)

|         |         | cted or<br>ove | % greater depth |          |  |  |
|---------|---------|----------------|-----------------|----------|--|--|
| Subject | Lambeth | National       | Lambeth         | National |  |  |
| Reading | 78%     | 75%            | 27%             | 25%      |  |  |
| Writing | 74%     | 69%            | 18%             | 15%      |  |  |
| Maths   | 79%     | 76%            | 24%             | 22%      |  |  |
| Average | 76%     | 73%            | 23%             | 21%      |  |  |

Sources: Research and Statistics Unit Key Stage 1 Analyses & DfE Statistical First Releases

#### Key Stage 1 Performance by Socio-Economic Indicators, 2019

#### KS1 Performance by Gender (% expected or above)



#### KS1 Performance by Meals Status (% expected or above)



#### KS1 Performance by Term of Birth (% expected or above)



Source: Research and Statistics Unit Key Stage 1 Analysis 2019

# PUPIL ACHIEVEMENT - KEY STAGE 1

# National Key Stage 1 Teacher Assessment Performance 2018 & 2019 (7 Year Olds)

Performance by Pupil Characteristics (% expected or above)

| 75%<br>76% | Writing 69%                                                                                         | Maths