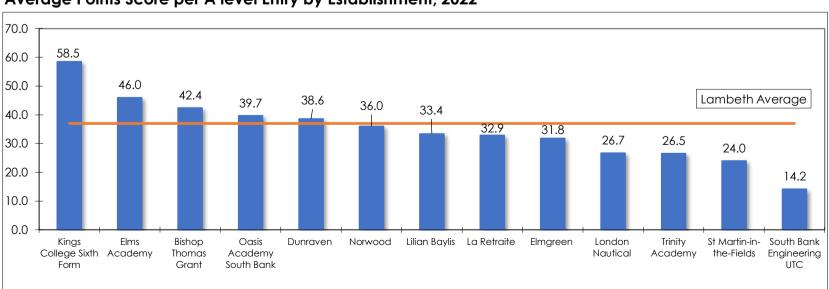

#### Primary School Absence & Attendance Rate, 2021/22

|                  |                       |                         | 2021/22         |                            |                 |
|------------------|-----------------------|-------------------------|-----------------|----------------------------|-----------------|
| School           | Authorised<br>Absence | Unauthorised<br>Absence | Overall Absence | Persistent<br>Absence 10%+ | Attendance Rate |
| Stockwell        | 2.4%                  | 2.6%                    | 5.0%            | 12.2%                      | 95.0%           |
| Streatham Wells  | 5.4%                  | 0.7%                    | 6.1%            | 13.2%                      | 93.9%           |
| Sudbourne        | 4.4%                  | 1.1%                    | 5.6%            | 15.4%                      | 94.4%           |
| Sunnyhill        | 3.9%                  | 2.3%                    | 6.2%            | 18.6%                      | 93.8%           |
| Telferscot       | 3.3%                  | 1.4%                    | 4.8%            | 9.7%                       | 95.2%           |
| Van Gogh         | 2.9%                  | 2.4%                    | 5.3%            | 16.8%                      | 94.7%           |
| Vauxhall         | 7.8%                  | 0.8%                    | 8.6%            | 33.0%                      | 91.4%           |
| Walnut Tree Walk | 4.4%                  | 1.0%                    | 5.4%            | 18.6%                      | 94.6%           |
| Wyvil            | 4.6%                  | 2.2%                    | 6.7%            | 20.7%                      | 93.3%           |
| Lambeth          | 4.1%                  | 1.7%                    | 5.8%            | 16.9%                      | 94.2%           |
| National         | 4.8%                  | 1.5%                    | 6.3%            | 17.7%                      | 93.7%           |

Source: DfE pupil attendance in schools statistical release

#### Secondary School Absence & Attendance Rate, 2021/22

|                            |                       |                         | 2021/22         |                            |                 |
|----------------------------|-----------------------|-------------------------|-----------------|----------------------------|-----------------|
| School                     | Authorised<br>Absence | Unauthorised<br>Absence | Overall Absence | Persistent<br>Absence 10%+ | Attendance Rate |
| Archbishop Tenison's       | 7.3%                  | 5.0%                    | 12.3%           | 47.6%                      | 87.7%           |
| Bishop Thomas Grant        | 4.6%                  | 0.4%                    | 5.0%            | 8.5%                       | 95.0%           |
| City Heights E-ACT Academy | 5.0%                  | 3.6%                    | 8.6%            | 29.3%                      | 91.4%           |
| Dunraven                   | 5.5%                  | 3.7%                    | 9.1%            | 28.3%                      | 90.9%           |
| Elmgreen                   | 4.0%                  | 5.5%                    | 9.4%            | 33.6%                      | 90.6%           |
| Elms Academy               | 3.8%                  | 3.1%                    | 7.0%            | 21.3%                      | 93.0%           |
| Evelyn Grace Academy       | 4.9%                  | 5.3%                    | 10.2%           | 31.9%                      | 89.8%           |
| Harris Academy Clapham     | 4.2%                  | 1.1%                    | 5.3%            | 13.4%                      | 94.7%           |
| La Retraite                | 4.2%                  | 1.9%                    | 6.2%            | 17.4%                      | 93.8%           |
| Lilian Baylis              | 4.9%                  | 0.8%                    | 5.7%            | 16.8%                      | 94.3%           |
| London Nautical            | 6.2%                  | 2.2%                    | 8.4%            | 26.0%                      | 91.6%           |
| Norwood                    | 3.9%                  | 1.7%                    | 5.5%            | 14.6%                      | 94.5%           |
| Oasis Academy Southbank    | 3.9%                  | 4.2%                    | 8.1%            | 22.5%                      | 91.9%           |
| Platanos College           | 6.2%                  | 1.7%                    | 7.9%            | 22.2%                      | 92.1%           |
| Saint Gabriel's College    | 3.1%                  | 3.0%                    | 6.1%            | 18.0%                      | 93.9%           |
| South Bank Engineering UTC | 7.6%                  | 7.5%                    | 15.1%           | 45.0%                      | 84.9%           |
| St Martin-in-the-Fields    | 5.5%                  | 4.1%                    | 9.7%            | 35.5%                      | 90.3%           |
| Trinity Academy            | 6.0%                  | 4.0%                    | 10.0%           | 32.6%                      | 90.0%           |
| Woodmansterne              | 3.4%                  | 1.7%                    | 5.2%            | 12.5%                      | 94.8%           |
| Lambeth                    | 4.7%                  | 2.8%                    | 7.4%            | 22.6%                      | 92.6%           |
| National                   | 6.2%                  | 2.8%                    | 9.0%            | 27.7%                      | 91.0%           |