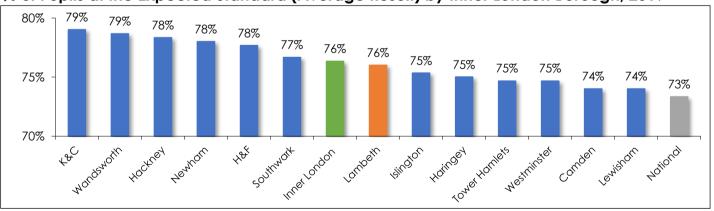

| 26%     |
| Islington     | 28%     | 19%     | 25%      | 24%     |
| K&C           | 30%     | 19%     | 28%      | 26%     |
| Lambeth       | 27%     | 18%     | 24%      | 23%     |
| Lewisham      | 24%     | 14%     | 21%      | 20%     |
| Newham        | 28%     | 21%     | 27%      | 25%     |
| Southwark     | 25%     | 17%     | 23%      | 22%     |
| Tower Hamlets | 24%     | 17%     | 22%      | 21%     |
| Wandsworth    | 32%     | 19%     | 26%      | 26%     |
| Westminster   | 26%     | 16%     | 26%      | 23%     |
| Inner London  | 27%     | 18%     | 25%      | 23%     |
| National      | 25%     | 15%     | 22%      | 21%     |

Sources: DfE KS1 Statistical First Releases

#### % of Pupils at the Expected Standard (Average Result) by Inner London Borough, 2019



% of Pupils Working at Greater Depth (Average Result) by Inner London Borough, 2019



# Lambeth Key Stage 1 Teacher Assessment Performance 2018 & 2019 (7 Year Olds)

Lambeth Performance by Ethnic Group (% expected or above)

| Ethnic            |         |         | 2018  |         |            |         |         | 2019  |         |        |
|-------------------|---------|---------|-------|---------|------------|---------|---------|-------|---------|--------|
| Background        | Reading | Writing | Maths | Average | Cohort     | Reading | Writing | Maths | Average | Cohort |
| African           | 79%     | 77%     | 78%   | 78%     | 644        | 74%     | 76%     | 79%   | 77%     | 606    |
| Somali            | 74%     | 70%     | 78%   | 74%     | 125        | 74%     | 76%     |