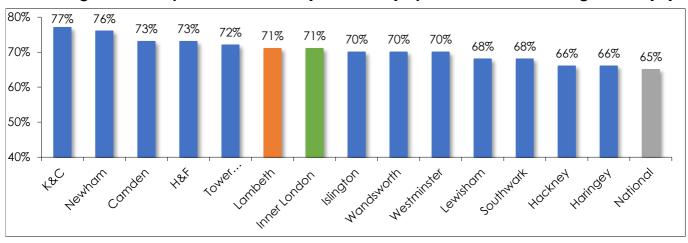

| 68%                   | 12%                      | 76%     | 81%           | 81%          | 82% |
| Tower Hamlets | 72%                   | 14%                      | 79%     | 83%           | 85%          | 85% |
| Wandsworth    | 70%                   | 16%                      | 77%     | 83%           | 83%          | 83% |
| Westminster   | 70%                   | 13%                      | 78%     | 82%           | 84%          | 86% |
| Inner London  | 71%                   | 14%                      | n/a     | n/a           | n/a          | n/a |
| National      | 65%                   | 11%                      | 73%     | 78%           | 79%          | 78% |

n/a = data not available

#### Percentage at the expected standard (in R,W & M) by Inner London Borough, 2019 (%)



#### Percentage at a higher standard (in R,W & M) by Inner London Borough, 2019 (%)



Sources: DfE KS2 Statistical First Releases

Key Stage 2 Performance by Inner London Borough, 2019

|               |         | Progress Score |       |
|---------------|---------|----------------|-------|
|               | Reading | Writing TA     | Maths |
| Camden        | 2.4     | 1.8            | 2.3   |
| H&F           | 1.7     | 0.8            | 1.4   |
| Hackney       | -0.2    | 1.1            | -0.2  |
| Haringey      | 0.2     | 1.3            | 0.4   |
| Islington     | 1.6     | 1.8            | 1.2   |
| K&C           | 2.3     | 1.3            | 1.8   |
| Lambeth       | 1.6     | 1.2            | 1.6   |
| Lewisham      | -0.3    | -1.2           | -0.1  |
| Newham        | 1.9     |