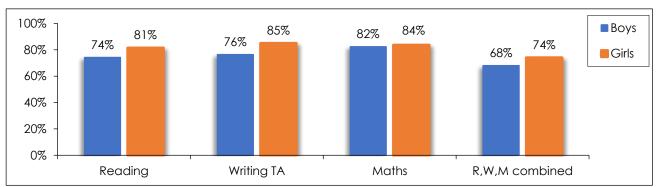

| 20%      |  |
| Maths          | 84%     | 79%            | 31%               | 27%      |  |
| G,P,S          | 83%     | 78%            | 44%               | 36%      |  |
|                |         |                |                   |          |  |
| R,W,M combined | 71%     | 65%            | 13%               | 11%      |  |

G,P,S = grammar, punctuation and spelling test.

Source: Research and Statistics Unit Key Stage 2 Analysis & DfE Statistical First Release

#### Key Stage 2 Performance, 2019

#### Comparison of Lambeth and National Performance (% at the expected standard)



## Key Stage 2 Performance by Socio-Economic Indicators, 2019

#### KS2 Performance by Free School Meals (% at the expected standard)



#### KS2 Performance by Gender (% at the expected standard)



Sources: Research and Statistics Unit Key Stage 2 Analysis & DfE Statistical First Release

# National Key Stage 2 Performance, 2018 & 2019 (11 Year Olds)

Performance by Pupil Characteristics (% at the expected standard)

|                             |         | 2018 -     | · National I | Results           |         |         | 2019       | - National I | Results           |         |
|-----------------------------|---------|------------|--------------|-------------------|---------|---------|------------|--------------|-------------------|---------|
| Ethnicity                   | Reading | Writing TA | Maths        | R,W,M<br>combined | Cohort  | Reading | Writing TA | Maths        | R,W,M<br>combined | Cohort  |
| White                       | 76%     | 78%        | 75%          | 6