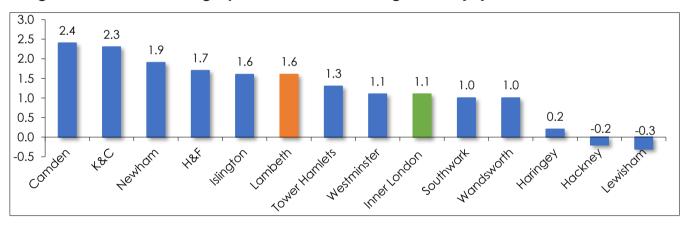

| Hackney       | -0.2    | 1.1            | -0.2  |
| Haringey      | 0.2     | 1.3            | 0.4   |
| Islington     | 1.6     | 1.8            | 1.2   |
| K&C           | 2.3     | 1.3            | 1.8   |
| Lambeth       | 1.6     | 1.2            | 1.6   |
| Lewisham      | -0.3    | -1.2           | -0.1  |
| Newham        | 1.9     | 1.9            | 2.7   |
| Southwark     | 1.0     | 1.1            | 0.9   |
| Tower Hamlets | 1.3     | 1.2            | 1.9   |
| Wandsworth    | 1.0     | 1.0            | 1.0   |
| Westminster   | 1.1     | 0.6            | 1.4   |
| Inner London  | 1.1     | 1.1            | 1.2   |
| National      | -       | -              |       |

Sources: DfE KS2 Statistical First Releases

## Progress score in Reading by Inner London Borough, 2019 (%)



#### Progress score in Writing TA by Inner London Borough, 2019 (%)



#### Progress score in Maths by Inner London Borough, 2019 (%)



Sources: DfE KS2 Statistical First Releases

## Key Stage 2 Performance by Socio-Economic Indicators, 2018 & 2019

Lambeth Performance - Ethnic Background (% at the expected standard)

| Ethnic                    |         |               | 2018  |                   |        |         | _             | 2019  |                   |        |
|---------------------------|---------|---------------|-------|-------------------|--------|---------|---------------|-------|-------------------|--------|
| Background                | Reading | Writing<br>TA | Maths | R,W,M<br>combined | Cohort | Reading | Writing<br>TA | Maths | R,W,M<br>combined | Cohort |
| Africa