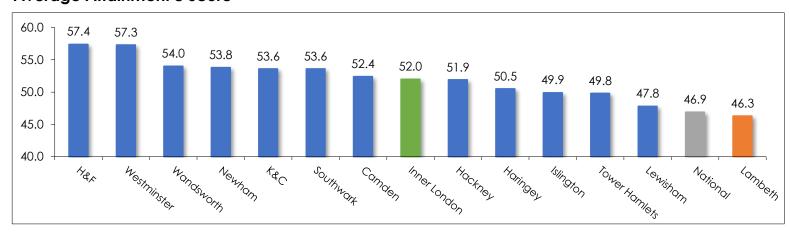

Overall absence includes authorised and unauthorised due to reasons such as: sickness, religious observance, work experience, fixed exclusion, authorised annual holidays or other good reason e.g family bereavement.

Figures here relate to the attendance records for day pupils of compulsory school age.

Persistent absence is defined in terms of those pupils missing 10% or more half-day school sessions.