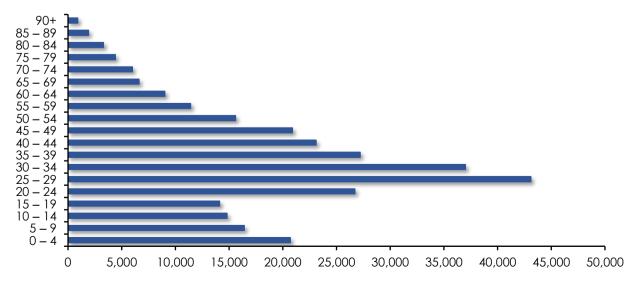

#### Actual Borough Population by Age (ONS Census 2011)

| Age     | Total   | Age     | Total   |
|---------|---------|---------|---------|
| 1 3     | Persons | 19      | Persons |
| 0 - 4   | 20,700  | 50 – 54 | 15,600  |
| 5 – 9   | 16,400  | 55 – 59 | 11,400  |
| 10 - 14 | 14,800  | 60 – 64 | 9,000   |
| 15 – 19 | 14,100  | 65 – 69 | 6,600   |
| 20 – 24 | 26,700  | 70 – 74 | 6,000   |
| 25 - 29 | 43,100  | 75 – 79 | 4,400   |
| 30 – 34 | 37,000  | 80 – 84 | 3,300   |
| 35 – 39 | 27,200  | 85 – 89 | 1,900   |
| 40 – 44 | 23,100  | 90+     | 900     |
| 45 – 49 | 20,900  | Total   | 303,100 |

The aggregate of the age bandings does not equal the total due to rounding