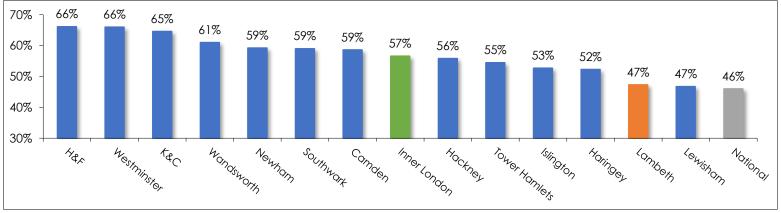

Overall absence includes authorised and unauthorised due to reasons such as: sickness, religious observance, work experience, fixed exclusion, authorised annual holidays or other good reason e.g family bereavement.

Figures here relate to the attendance records for day pupils of compulsory school age.

Persistent absence is defined in terms of those pupils missing 10% or more half-day school sessions.