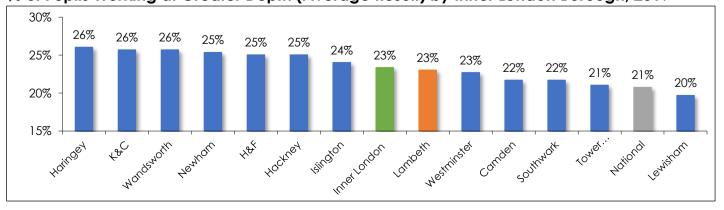

| 30%     | 19%     | 28%      | 26%     |
| Lambeth       | 27%     | 18%     | 24%      | 23%     |
| Lewisham      | 24%     | 14%     | 21%      | 20%     |
| Newham        | 28%     | 21%     | 27%      | 25%     |
| Southwark     | 25%     | 17%     | 23%      | 22%     |
| Tower Hamlets | 24%     | 17%     | 22%      | 21%     |
| Wandsworth    | 32%     | 19%     | 26%      | 26%     |
| Westminster   | 26%     | 16%     | 26%      | 23%     |
| Inner London  | 27%     | 18%     | 25%      | 23%     |
| National      | 25%     | 15%     | 22%      | 21%     |

Sources: DfE KS1 Statistical First Releases

#### % of Pupils at the Expected Standard (Average Result) by Inner London Borough, 2019



% of Pupils Working at Greater Depth (Average Result) by Inner London Borough, 2019



# Lambeth Key Stage 1 Teacher Assessment Performance 2018 & 2019 (7 Year Olds)

Lambeth Performance by Ethnic Group (% expected or above)

| Ethnic            |         |         | 2018  |         |            |         |         | 2019  |         |        |
|-------------------|---------|---------|-------|---------|------------|---------|---------|-------|---------|--------|
| Background        | Reading | Writing | Maths | Average | Cohort     | Reading | Writing | Maths | Average | Cohort |
| African           | 79%     | 77%     | 78%   | 78%     | 644        | 74%     | 76%     | 79%   | 77%     | 606    |
| Somali            | 74%     | 70%     | 78%   | 74%     | 125        | 74%     | 76%     | 76%   | 75%     | 121    |
| Any Other Group   | 76%     | 71%     | 81%   | 76%     |