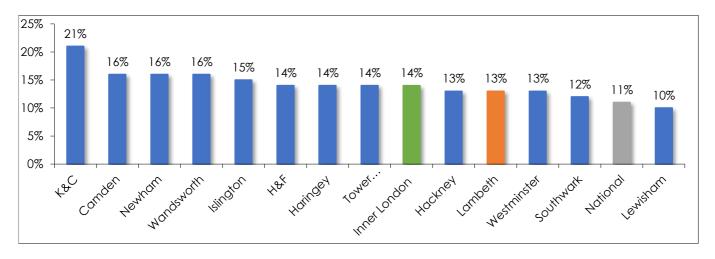

| 82% |
| Tower Hamlets | 72%                   | 14%                      | 79%     | 83%           | 85%          | 85% |
| Wandsworth    | 70%                   | 16%                      | 77%     | 83%           | 83%          | 83% |
| Westminster   | 70%                   | 13%                      | 78%     | 82%           | 84%          | 86% |
| Inner London  | 71%                   | 14%                      | n/a     | n/a           | n/a          | n/a |
| National      | 65%                   | 11%                      | 73%     | 78%           | 79%          | 78% |

n/a = data not available

#### Percentage at the expected standard (in R,W & M) by Inner London Borough, 2019 (%)



#### Percentage at a higher standard (in R,W & M) by Inner London Borough, 2019 (%)



Sources: DfE KS2 Statistical First Releases

Key Stage 2 Performance by Inner London Borough, 2019

|               |         | Progress Score |       |
|---------------|---------|----------------|-------|
|               | Reading | Writing TA     | Maths |
| Camden        | 2.4     | 1.8            | 2.3   |
| H&F           | 1.7     | 0.8            | 1.4   |
| Hackney       | -0.2    | 1.1            | -0.2  |
| Haringey      | 0.2     | 1.3            | 0.4   |
| Islington     | 1.6     | 1.8            | 1.2   |
| K&C           | 2.3     | 1.3            | 1.8   |
| Lambeth       | 1.6     | 1.2            | 1.6   |
| Lewisham      | -0.3    | -1.2           | -0.1  |
| Newham        | 1.9     | 1.9            | 2.7   |
| Southwark     | 1.0     | 1.1            | 0.9   |
| Tower H