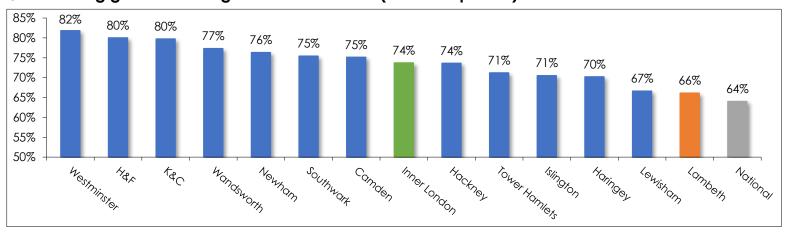

Overall absence includes authorised and unauthorised due to reasons such as: sickness, religious observance, work experience, fixed exclusion, authorised annual holidays or other good reason e.g family bereavement.

Figures here relate to the attendance records for day pupils of compulsory school age.

Persistent absence is defined in terms of those pupils missing 10% or more half-day school sessions.