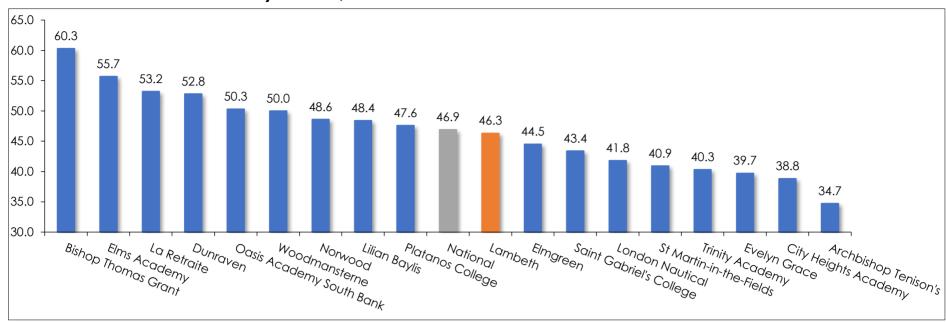

.9 | -0.15 | 0.04             | -0.53 |
| Trinity                    | n/a       | 43%                  | 48%        | n/a  | 36.5           | 40.3 | n/a   | LOWCOV           | -0.60 |
| Woodmansterne              | n/a       | n/a                  | 80%        | n/a  | n/a            | 50   | n/a   | n/a              | 0.66  |
| Lambeth ~                  | 60%       | 59%                  | 66%        | 44.3 | 44.1           | 46.3 | -0.05 | -0.04            | -0.15 |
| National~                  | 59%       | 60%                  | 64%        | 44.6 | 44.7           | 46.9 | -0.02 | -0.03            | -0.03 |

Sources: DfE Secondary School Performance Tables

## **PUPIL ACHIEVEMENT - GCSE**

#### GCSE Performance, 2022 (End of KS4 pupils)

#### GCSE Attainment 8 Scores by school, 2022



### Percentage of pupils achieving grades 4 and above (standard passes) in English & maths GCSEs, 2022



## Percentage of pupils achieving grades 5 and above (strong passes) in English & maths GCSEs, 2022



## GCSE Performance, 2022 (End of KS4 pupils)

# **Disadvantaged Pupil Achievement**

|                            | Number of pupils at the |                         | Progress 8 |          | Attainment 8<br>Score | % grade 4+ in English<br>& maths GCSEs | Ebacc APS |  |
|----------------------------|-------------------------|-------------------------|------------|----------|-----------------------|----------------------------------------|-----------|--|
| School                     | end of KS4              | Score Lower CI Upper CI |            | Upper CI |