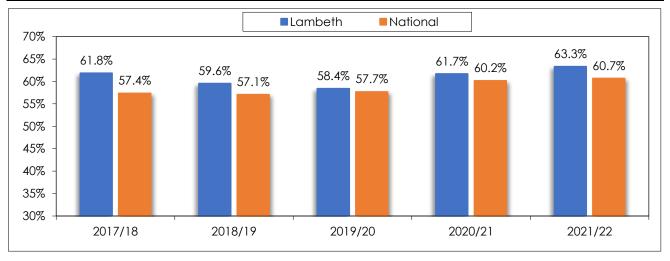

#### Nursery School Rolls by Gender, 2023

|           |           | Boys         |               | Girls     |              |                |  |  |
|-----------|-----------|--------------|---------------|-----------|--------------|----------------|--|--|
| School    | Full Time | Part<br>Time | Boys<br>Total | Full Time | Part<br>Time | Girls<br>Total |  |  |
| Effra     | 28        | 28           | 56            | 12        | 22           | 34             |  |  |
| Ethelred  | 8         | 30           | 38            | 11        | 42           | 53             |  |  |
| Holmewood | 20        | 31           | 51            | 29        | 35           | 64             |  |  |
| Maytree   | 15        | 35           | 50            | 14        | 39           | 53             |  |  |
| Triangle  | 14        | 28           | 42            | 10        | 25           | 35             |  |  |
| Total     | 85        | 152          | 237           | 76        | 163          | 239            |  |  |

#### Primary School Roll Projections by Town Centre Area

The number of pupils on roll in Reception classes in schools situated within each Town Centre in Lambeth

| Reception roll      | 2015/16 | 2016/17 | 2017/18 | 2018/19 | 2019/20 | 2020/21 | 2021/22 |
|---------------------|---------|---------|---------|---------|---------|---------|---------|
| Brixton             | 749     | 715     | 744     | 684     | 689     | 591     | 583     |
| Clapham & Stockwell | 691     | 671     | 640     | 605     | 617     | 576     | 583     |
| North Lambeth       | 527     | 498     | 532     | 524     | 524     | 525     | 486     |
| Norwood             | 406     | 423     | 572     | 589     | 547     | 543     | 493     |
| Streatham           | 786     | 845     | 670     | 651     | 671     | 648     | 647     |
| Total               | 3,158   | 3,152   | 3,157   | 3,053   | 3,048   | 2,883   | 2,791   |

The number of residents of each Town Centre who are forecasted to need a Reception place including Child Yield from known local developments

| Projected Demand    | 2022/23 | 2023/24 | 2024/25 | 2025/26 | 2026/27 | 2027/28 | 2029/30 |
|---------------------|---------|---------|---------|---------|---------|---------|---------|
| Brixton             | 575     | 549     | 532     | 508     | 486     | 481     | 476     |
| Clapham & Stockwell | 527     | 476     | 475     | 437     | 424     | 429     | 432     |
| North Lambeth       | 475     | 441     | 429     | 429     | 415     | 416     | 417     |
| Norwood             | 454     | 453     | 431     | 417     | 398     | 388     | 384     |
| Streatham           | 601     | 614     | 559     | 533     | 510     | 502     | 495     |
| Total               | 2,631   | 2,533   | 2,426   | 2,323   | 2,233   | 2,216   | 2,203   |

Pupil projections, or forecasts, for Reception in Lambeth are an estimate of future demand for places, and include expected changes to population and considers historical trends in applications to school. Those who are resident in the borough apply for their school place via Lambeth Admissions and the Pan-London Co-ordinated Admissions system regardless of whether they want a school place in Lambeth or another borough, so the number of applications (or rather, applicants) is a good indication of demand for places.

The number of applicants each year from residents of each Town Centre area are used to determine the proportion of the resident population who make an application. The rate is typically 85% but varies within each town centre. This proportion is multiplied by our estimated population to calculate the projected number of applicants. This number is considered as the potential future demand.

Child yield, the number of children likely to be added to the population as a result of known developments, is added directly to these demand figures to show how new developments are likely to affect the demand for school