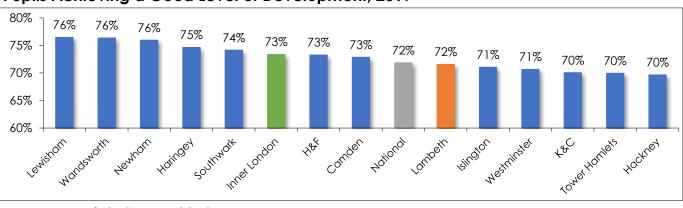

| 34.8 | 34.7      | 34.7        | 34.5 |
| Haringey      | 34.6 | 35.0      | 35.8        | 35.6 |
| Islington     | 33.8 | 33.9      | 34.6        | 35.2 |
| K&C           | 33.9 | 34.2      | 34.7        | 34.6 |
| Lambeth       | 33.5 | 33.8      | 33.7        | 33.3 |
| Lewisham      | 33.3 | 33.4      | 33.4        | 33.7 |
| Newham        | 35.5 | 35.3      | 35.1        | 34.9 |
| Southwark     | 34.2 | 34.6      | 34.8        | 34.3 |
| Tower Hamlets | 34.3 | 34.1      | 34.2        | 34.0 |
| Wandsworth    | 36.0 | 35.8      | 36.1        | 35.8 |
| Westminster   | 35.0 | 34.5      | 34.4        | 34.0 |
| Inner London  | 34.5 | 34.6      | 34.7        | 34.6 |
| National      | 34.5 | 34.5      | 34.6        | 34.6 |

#### Pupils Achieving a Good Level of Development, 2019



#### Average Points Score, 2019



Sources: DfE Statistical First Releases

# Lambeth Early Years Foundation Stage Performance 2018 & 2019 (5 Year Olds)

#### Lambeth Performance by Ethnic Group

| Ethnic                      |                         | 201                | 18                                     |        |                         | 201                | 19                                     |        |
|-----------------------------|-------------------------|--------------------|----------------------------------------|--------|-------------------------|--------------------|----------------------------------------|--------|
| Background                  | Average<br>Points Score | % of pupils at GLD | % at or above<br>all Learning<br>Goals | Cohort | Average<br>Points Sco