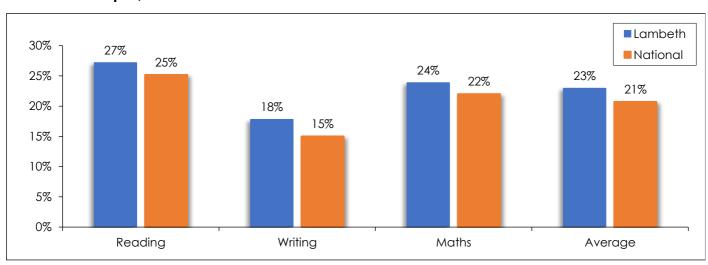

4%             | 33%     | 44%   | 41%     |
| Walnut Tree Walk  | 74%     | 77%                 | 81%   | 77%     | 23%             | 17%     | 17%   | 19%     |
| Woodmansterne     | 78%     | 68%                 | 83%   | 76%     | 18%             | 8%      | 16%   | 14%     |
| Wyvil             | 72%     | 72%                 | 72%   | 72%     | 19%             | 19%     | 20%   | 19%     |
| Lambeth           | 78%     | 74%                 | 79%   | 76%     | 27%             | 18%     | 24%   | 23%     |
| National          | 75%     | 69%                 | 76%   | 73%     | 25%             | 15%     | 22%   | 21%     |

Sources: Research and Statistics Unit Key Stage 1 Analyses & DfE Statistical First Releases

#### % Expected Standard or Above, 2019



#### % Greater Depth, 2019



## Key Stage 1 Teacher Assessment by Inner London Borough, 2019 Pupils Reaching the Expected Standard (%)

|               | % expected or above |         |       |         |  |  |  |
|---------------|---------------------|---------|-------|---------|--|--|--|
|               | Reading             | Writing | Maths | Average |  |  |  |
| Camden        | 77%                 | 70%     | 75%   | 74%     |  |  |  |
| H&F           | 79%                 | 74%     | 80%   | 78%     |  |  |  |
| Hackney       | 79%                 | 76%     | 80%   | 78%     |  |  |  |
| Haringey      | 76%                 | 72%     | 77%   | 75%     |  |  |  |
| Islington     | 76%                 | 72%     | 78%   | 75%     |  |  |  |
| K&C           | 80%                 | 75%     | 82%   | 79%     |  |  |