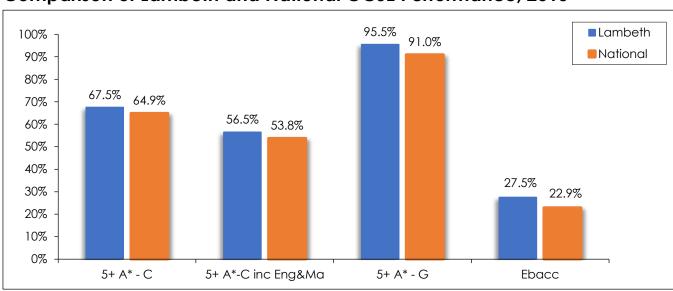

Sources: DfE School Workforce Census. 2023 data was not available at the time this document was produced. Includes full-time and part-time teachers with QTS in LA maintained schools.

#### Average Class Size - Number of pupils taught by one teacher, 2018-2023

| Type of Establishment                                 | 2018 | 2019 | 2020 | 2021 | 2022 | 2023 |
|-------------------------------------------------------|------|------|------|------|------|------|
| Lambeth primaries -<br>nursery classes only           | 16.2 | 17.3 | 15.4 | 13.8 | 14.8 | 13.3 |
| Primary - excluding<br>nursery classes                | 26.1 | 26.0 | 26.8 | 26.3 | 25.6 | 24.7 |
| Primary - all classes                                 | 25.6 | 25.4 | 25.1 | 24.6 | 24.1 | 24.0 |
| National - state-funded primaries including nurseries | 27.1 | 27.1 | 27.5 | 26.6 | 26.6 | n/a  |
| Lambeth secondaries                                   | 18.7 | 20.0 | 20.1 | 20.7 | 21.2 | 20.9 |
| National state-funded<br>secondaries                  | 21.2 | 21.7 | 22.0 | 22.3 | 22.3 | n/a  |

Sources: DfE Schools Census and DfE Statistical First Releases

Lambeth class size and teaching staff data does not include academies.

#### Primary Schools - Number of pupils in each class, 2023

|               | Taught by                       | Taught by one teacher      |                                  | wo or more<br>chers | Total             | % of<br>Grand<br>Total |
|---------------|---------------------------------|----------------------------|----------------------------------|---------------------|-------------------|------------------------|
| No of pupils  | Number of<br>Nursery<br>Classes | Number of<br>Other Classes | Nursery<br>Classes Other Classes |                     | Total<br>Classes* |                        |
| 1 - 10 pupils | 18                              | 26                         | 2                                | 5                   | 57                | 7.5%                   |
| 11-15 pupils  | 12                              | 19                         | 0                                | 0                   | 33                | 4.4%                   |
| 16-20 pupils  | 5                               | 63                         | 0                                | 5                   | 74                | 9.8%                   |
| 21-25 pupils  | 5                               | 181                        | 0                                | 6                   | 194               | 25.7%                  |
| 26-30 pupils  | 3                               | 358                        | 0                                | 16                  | 381               | 50.5%                  |
| 31-35 pupils  | 0                               | 10                         | 0                                | 3                   | 13                | 1.7%                   |
| 36-40 pupils  | 1                               | 0                          | 0                                | 0                   | 1                 | 0.1%                   |
| 41+           | 0                               | 0                          | 0                                | 2                   | 2                 | 0.3%                   |
| Grand Total   | 44                              | 657                        | 2                                | 37                  | 755               | 100.0%                 |

Source: DfE Schools Census January returns

#### Secondary Schools - Number of pupils in each class, 2023

| No of pupils  | Number of classes taught by one teacher Number of classes taught by two or more teachers |   | Total<br>Classes* | % of<br>Grand<br>Total |
|---------------|------------------------------------------------------------------------------------------|---|-------------------|------------------------|
| 1 - 10 pupils | 43                                                                                       | 0 | 47                | 16.7%                  |
| 11-15 pupils  | 34                                                                                       | 1 | 35                | 12.4%                  |
| 16-20 pupils  | 32                                                                                       | 1 | 34                | 12.1%                  |
| 21-25 pupils  | 62                                                                                       | 0 | 64                | 22.7%                  |
| 26-30 pupils  | 70                                                                                       | 0 | 71                | 25.2%                  |
| 31-35 pupils  | 25                                                                                       | 0 | 26                | 9.2%                   |
| 36-40 pupils  | 1                                                                                        | 0 | 1                 | 0.4%                   |
| 41+           | 1                                                                                        | 0 | 4                 | 1.4%                   |
| Grand Total   | 268                                                                                      | 2 | 282               | 100%                   |

Source: DfE Schools Census January returns

<sup>\*</sup>The total classes section includes 5 classes that do not have a qualified teacher assigned to them.

<sup>\*</sup>The total classes section includes 12 classes that do not have a qualified teacher assigned to them.

## PUPIL ABSENCE & ATTENDANCE

## Primary School Absence & Attendance Rate, 2021/22

| Г                            | 2021/22               |                         |                 |                            |                 |  |
|------------------------------|-----------------------|-------------------------|-----------------|----------------------------|-----------------|--|
| School                       | Authorised<br>Absence | Unauthorised<br>Absence | Overall Absence | Persistent<br>Absence 10%+ | Attendance Rate |  |
| Allen Edwards                | 6.3%                  | 0.4%                    | 6.7%            | 23.7%                      | 93.3%           |  |
| Archbishop Sumners CofE      | 4.1%                  | 0.9%                    | 5.1%            | 15.7%                      | 94.9%           |  |
| Ashmole                      | 4.2%                  | 1.0%                    | 5.2%            | 13.1%                      | 94.8%           |  |
| Bonneville                   | 3.9%                  | 1.7%                    | 5.6%            | 15.8%                      | 94.4%           |  |
| Christ Church Primary (SW9)  | 3.6%                  | 3.1%                    | 6.8%            | 21.6%                      | 93.2%           |  |
| Christ Church Streatham CofE | 3.7%                  | 0.8%                    | 4.6%            | 11.1%                      | 95.4%           |  |
| Clapham Manor                | 3.8%                  | 2.0%                    | 5.8%            | 15.4%                      | 94.2%           |  |
| Corpus Christi RC            | 3.1%                  | 0.1%                    | 3.3%            | 2.8%                       | 96.7%           |  |
| Crown Lane                   | 5.1%                  | 2.5%                    | 7.6%            | 25.2%                      | 92.4%           |  |
| Elm Wood                     | 4.0%                  | 1.8%                    | 5.9%            | 13.5%                      | 94.1%           |  |
| Fenstanton                   | 4.3%                  | 3.6%                    | 7.9%            | 24.7%                      | 92.1%           |  |
| Glenbrook                    | 4.1%                  | 2.3%                    | 6.4%            | 18.5%                      | 93.6%           |  |
| Granton                      | 3.4%                  | 1.2%                    | 4.6%            | 9.3%                       | 95.4%           |  |
| Heathbrook                   | 7.7%                  | 1.0%                    | 8.7%            | 29.4%                      | 91.3%           |  |
| Henry Cavendish              | 4.4%                  | 1.2%                    | 5.6%            | 12.9%                      | 94.4%           |  |
| Henry Fawcett                | 5.3%                  | 3.1%                    | 8.4%            | 31.9%                      | 91.6%           |  |
| Herbert Morrison             | 4.8%                  | 1.5%                    | 6.2%            | 25.1%                      | 93.8%           |  |
| Hill Mead                    | 4.8%                  | 2.1%                    | 6.9%            | 22.6%                      | 93.1%           |  |
| Hitherfield                  | 3.2%                  | 1.0%                    | 4.3%            | 8.5%                       | 95.7%           |  |
| Holy Trinity CofE            | 3.9%                  | 2.6%                    | 6.4%            | 20.8%                      | 93.6%           |  |
| Immanuel CofE                | 4.0%                  | 1.1%                    | 5.1%            | 12.2%                      | 94.9%           |  |
| Igra                         | 4.8%                  | 1.0%                    | 5.9%            | 16.5%                      | 94.1%           |  |
| Jessop                       | 2.8%                  | 3.5%                    | 6.3%            | 20.5%                      | 93.7%           |  |
| Johanna Oasis Academy        | 4.4%                  | 1.4%                    | 5.8%            | 17.6%                      | 94.2%           |  |
| Jubilee                      | 4.4%                  | 3.5%                    | 7.5%            | 26.5%                      | 92.5%           |  |
| Julian's                     | 4.0%                  | 1.5%                    | 5.7%            | 12.5%                      | 94.3%           |  |
| Kings Avenue                 | 3.2%                  | 1.2%                    | 4.4%            | 12.2%                      | 95.6%           |  |
| Kings Averlue<br>Kingswood   |                       | -                       |                 |                            |                 |  |
| Lark Hall Primary            | 2.7%                  | 4.0%                    | 6.7%            | 21.6%                      | 93.3%           |  |
|                              | 2.8%                  | 0.5%                    | 3.3%            | 7.1%                       | 96.7%           |  |
| Loughborough                 | 4.7%                  | 2.5%                    | 7.2%            | 22.0%                      | 92.8%           |  |
| Macaulay CofE                | 3.5%                  | 0.7%                    | 4.1%            | 7.1%                       | 95.9%           |  |
| Orchard                      | 4.4%                  | 2.2%                    | 6.6%            | 24.0%                      | 93.4%           |  |
| Paxton                       | 3.2%                  | 1.4%                    | 4.7%            | 11.2%                      | 95.3%           |  |
| Reay                         | 4.0%                  | 1.1%                    | 5.0%            | 10.8%                      | 95.0%           |  |
| Richard Atkins               | 2.8%                  | 5.8%                    | 8.6%            | 31.6%                      | 91.4%           |  |
| Rosendale                    | 4.8%                  | 1.3%                    | 6.1%            | 18.2%                      | 93.9%           |  |
| St Andrew's CofE             | 4.3%                  | 0.4%                    | 4.7%            | 9.3%                       | 95.3%           |  |
| St Andrew's RC               | 4.2%                  | 1.8%                    | 5.9%            | 18.5%                      | 94.1%           |  |
| St Anne's RC                 | 3.6%                  | 1.7%                    | 5.3%            | 13.7%                      | 94.7%           |  |
| St Bede's RC                 | 4.4%                  | 1.4%                    | 5.8%            | 16.7%                      | 94.2%           |  |
| St Bernadette RC             | 3.6%                  | 2.4%                    | 6.0%            | 14.6%                      | 94.0%           |  |
| St Helen's RC                | 4.2%                  | 1.5%                    | 5.7%            | 16.9%                      | 94.3%           |  |
| St John The Divine CofE      | 3.5%                  | 2.3%                    | 5.8%            | 18.4%                      | 94.2%           |  |
| St John's CofE               | 4.6%                  | 1.8%                    | 6.4%            | 20.0%                      | 93.6%           |  |
| St Jude's CofE               | 4.7%                  | 1.4%                    | 6.0%            | 18.8%                      | 94.0%           |  |
| St Leonard's CofE            | 3.8%                  | 1.6%                    | 5.5%            | 17.7%                      | 94.5%           |  |
| St Luke's CofE               | 3.5%                  | 2.2%                    | 5.7%            | 18.7%                      | 94.3%           |  |
| St Mark's CofE               | 5.8%                  | 0.9%                    | 6.7%            | 28.2%                      | 93.3%           |  |
| St Mary's RC                 | 3.8%                  | 0.5%                    | 4.3%            | 10.5%                      | 95.7%           |  |
| St Saviour's CofE            | 3.7%                  | 1.7%                    | 5.3%            | 17.6%                      | 94.7%           |  |
| St Stephen's CofE            | 4.7%                  | 1.3%                    | 6.0%            | 21.5%                      | 94.0%           |  |

Source: DfE pupil attendance in schools statistical release

Overall absence includes authorised and unauthorised due to reasons such as: sickness, religious observance, work experience, fixed exclusion, authorised annual holidays or other good reason e.g family bereavement.

Figures here relate to the attendance records for day pupils of compulsory school age.

Persistent absence is defined in terms of those pupils missing 10% or more half-day school sessions.