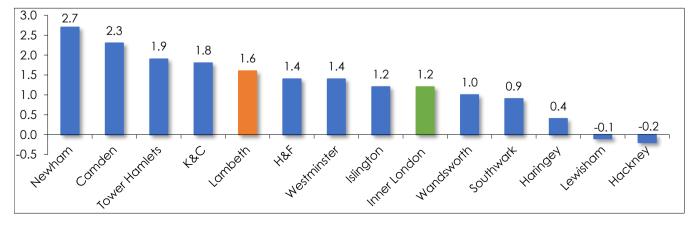

8            | 1.2   |
| K&C           | 2.3     | 1.3            | 1.8   |
| Lambeth       | 1.6     | 1.2            | 1.6   |
| Lewisham      | -0.3    | -1.2           | -0.1  |
| Newham        | 1.9     | 1.9            | 2.7   |
| Southwark     | 1.0     | 1.1            | 0.9   |
| Tower Hamlets | 1.3     | 1.2            | 1.9   |
| Wandsworth    | 1.0     | 1.0            | 1.0   |
| Westminster   | 1.1     | 0.6            | 1.4   |
| Inner London  | 1.1     | 1.1            | 1.2   |
| National      | -       | -              |       |

Sources: DfE KS2 Statistical First Releases

## Progress score in Reading by Inner London Borough, 2019 (%)



#### Progress score in Writing TA by Inner London Borough, 2019 (%)



#### Progress score in Maths by Inner London Borough, 2019 (%)



Sources: DfE KS2 Statistical First Releases

## Key Stage 2 Performance by Socio-Economic Indicators, 2018 & 2019

Lambeth Performance - Ethnic Background (% at the expected standard)

| Ethnic                    |         |               | 2018  |                   |        |         | _             | 2019  |                   |        |
|---------------------------|---------|---------------|-------|-------------------|--------|---------|---------------|-------|-------------------|--------|
| Background                | Reading | Writing<br>TA | Maths | R,W,M<br>combined | Cohort | Reading | Writing<br>TA | Maths | R,W,M<br>combined | Cohort |
| African                   | 76%     | 83%           | 81%   | 69%               | 733    | 79%     | 83%           | 85%   | 72%