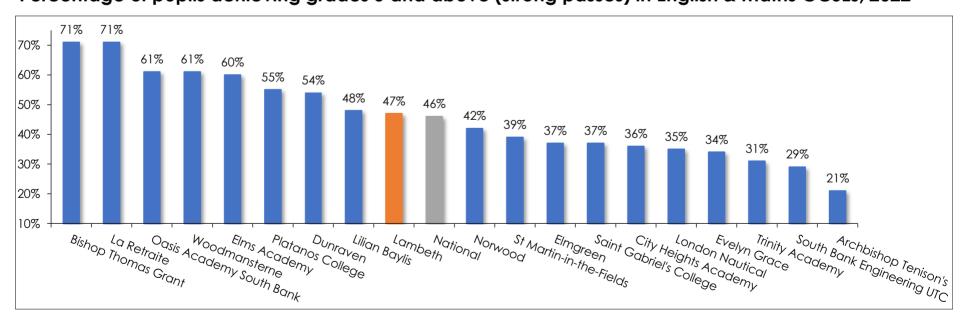

Sources: DfE School Workforce Census. 2023 data was not available at the time this document was produced. Includes full-time and part-time teachers with QTS in LA maintained schools.

#### Average Class Size - Number of pupils taught by one teacher, 2018-2023

| Type of Establishment                                 | 2018 | 2019 | 2020 | 2021 | 2022 | 2023 |
|-------------------------------------------------------|------|------|------|------|------|------|
| Lambeth primaries -<br>nursery classes only           | 16.2 | 17.3 | 15.4 | 13.8 | 14.8 | 13.3 |
| Primary - excluding<br>nursery classes                | 26.1 | 26.0 | 26.8 | 26.3 | 25.6 | 24.7 |
| Primary - all classes                                 | 25.6 | 25.4 | 25.1 | 24.6 | 24.1 | 24.0 |
| National - state-funded primaries including nurseries | 27.1 | 27.1 | 27.5 | 26.6 | 26.6 | n/a  |
| Lambeth secondaries                                   | 18.7 | 20.0 | 20.1 | 20.7 | 21.2 | 20.9 |
| National state-funded<br>secondaries                  | 21.2 | 21.7 | 22.0 | 22.3 | 22.3 | n/a  |

Sources: DfE Schools Census and DfE Statistical First Releases

Lambeth class size and teaching staff data does not include academies.

#### Primary Schools - Number of pupils in each class, 2023

|               | Taught by                       | Taught by one teacher      |                                  | wo or more<br>chers | Total             | % of<br>Grand<br>Total |
|---------------|---------------------------------|----------------------------|----------------------------------|---------------------|-------------------|------------------------|
| No of pupils  | Number of<br>Nursery<br>Classes | Number of<br>Other Classes | Nursery<br>Classes Other Classes |                     | Total<br>Classes* |                        |
| 1 - 10 pupils | 18                              | 26                         | 2                                | 5                   | 57                | 7.5%                   |
| 11-15 pupils  | 12                              | 19                         | 0                                | 0                   | 33                | 4.4%                   |
| 16-20 pupils  | 5                               | 63                         | 0                                | 5                   | 74                | 9.8%                   |
| 21-25 pupils  | 5                               | 181                        | 0                                | 6                   | 194               | 25.7%                  |
| 26-30 pupils  | 3                               | 358                        | 0                                | 16                  | 381               | 50.5%                  |
| 31-35 pupils  | 0                               | 10                         | 0                                | 3                   | 13                | 1.7%                   |
| 36-40 pupils  | 1                               | 0                          | 0                                | 0                   | 1                 | 0.1%                   |
| 41+           | 0                               | 0                          | 0                                | 2                   | 2                 | 0.3%                   |
| Grand Total   | 44                              | 657                        | 2                                | 37                  | 755               | 100.0%                 |

Source: DfE Schools Census January returns

#### Secondary Schools - Number of pupils in each class, 2023

| No of pupils  | Number of classes taught by one teacher Number of classes taught by two or more teachers |   | Total<br>Classes* | % of<br>Grand<br>Total |
|---------------|------------------------------------------------------------------------------------------|---|-------------------|------------------------|
| 1 - 10 pupils | 43                                                                                       | 0 | 47                | 16.7%                  |
| 11-15 pupils  | 34                                                                                       | 1 | 35                | 12.4%                  |
| 16-20 pupils  | 32                                                                                       | 1 | 34                | 12.1%                  |
| 21-25 pupils  | 62                                                                                       | 0 | 64                | 22.7%                  |
| 26-30 pupils  | 70                                                                                       | 0 | 71                | 25.2%                  |
| 31-35 pupils  | 25                                                                                       | 0 | 26                | 9.2%                   |
| 36-40 pupils  | 1                                                                                        | 0 | 1                 | 0.4%                   |
| 41+           | 1                                                                                        | 0 | 4                 | 1.4%                   |
| Grand Total   | 268                                                                                      | 2 | 282               | 100%                   |

Source: DfE Schools Census January returns

<sup>\*</sup>The total classes section includes 5 classes that do not have a qualified teacher assigned to them.

<sup>\*</sup>The total classes section includes 12 classes that do not have a qualified teacher assigned to them.

## PUPIL ABSENCE & ATTENDANCE

## Primary School Absence & Attendance Rate, 2021/22

| Г                            | 2021/22               |                         |                 |                            |                 |  |
|------------------------------|-----------------------|-------------------------|-----------------|----------------------------|-----------------|--|
| School                       | Authorised<br>Absence | Unauthorised<br>Absence | Overall Absence | Persistent<br>Absence 10%+ | Attendance Rate |  |
| Allen Edwards                | 6.3%                  | 0.4%                    | 6.7%            | 23.7%                      | 93.3%           |  |
| Archbishop Sumners CofE      | 4.1%                  | 0.9%                    | 5.1%            | 15.7%                      | 94.9%           |  |
| Ashmole                      | 4.2%                  | 1.0%                    | 5.2%            | 13.1%                      | 94.8%           |  |
| Bonneville                   | 3.9%                  | 1.7%                    | 5.6%            | 15.8%                      | 94.4%           |  |
| Christ Church Primary (SW9)  | 3.6%                  | 3.1%                    | 6.8%            | 21.6%                      | 93.2%           |  |
| Christ Church Streatham CofE | 3.7%                  | 0.8%                    | 4.6%            | 11.1%                      | 95.4%           |  |
| Clapham Manor                | 3.8%                  | 2.0%                    | 5.8%            | 15.4%                      | 94.2%           |  |
| Corpus Christi RC            | 3.1%                  | 0.1%                    | 3.3%            | 2.8%                       | 96.7%           |  |
| Crown Lane                   | 5.1%                  | 2.5%                    | 7.6%            | 25.2%                      | 92.4%           |  |
| Elm Wood                     | 4.0%                  | 1.8%                    | 5.9%            | 13.5%                      | 94.1%           |  |
| Fenstanton                   | 4.3%                  | 3.6%                    | 7.9%            | 24.7%                      | 92.1%           |  |
| Glenbrook                    | 4.1%                  | 2.3%                    | 6.4%            | 18.5%                      | 93.6%           |  |
| Granton                      | 3.4%                  | 1.2%                    | 4.6%            | 9.3%                       | 95.4%           |  |
| Heathbrook                   | 7.7%                  | 1.0%                    | 8.7%            | 29.4%                      | 91.3%           |  |
| Henry Cavendish              | 4.4%                  | 1.2%                    | 5.6%            | 12.9%                      | 94.4%           |  |
| Henry Fawcett                | 5.3%                  | 3.1%                    | 8.4%            | 31.9%                      | 91.6%           |  |
| Herbert Morrison             | 4.8%                  | 1.5%                    | 6.2%            | 25.1%                      | 93.8%           |  |
| Hill Mead                    | 4.8%                  | 2.1%                    | 6.9%            | 22.6%                      | 93.1%           |  |
| Hitherfield                  | 3.2%                  | 1.0%                    | 4.3%            | 8.5%                       | 95.7%           |  |
| Holy Trinity CofE            | 3.9%                  | 2.6%                    | 6.4%            | 20.8%                      | 93.6%           |  |
| Immanuel CofE                | 4.0%                  | 1.1%                    | 5.1%            | 12.2%                      | 94.9%           |  |
| Igra                         | 4.8%                  | 1.0%                    | 5.9%            | 16.5%                      | 94.1%           |  |
| Jessop                       | 2.8%                  | 3.5%                    | 6.3%            | 20.5%                      | 93.7%           |  |
| Johanna Oasis Academy        | 4.4%                  | 1.4%                    | 5.8%            | 17.6%                      | 94.2%           |  |
| Jubilee                      | 4.4%                  | 3.5%                    | 7.5%            | 26.5%                      | 92.5%           |  |
| Julian's                     | 4.0%                  | 1.5%                    | 5.7%            | 12.5%                      | 94.3%           |  |
| Kings Avenue                 | 3.2%                  | 1.2%                    | 4.4%            | 12.2%                      | 95.6%           |  |
| Kings Averlue<br>Kingswood   |                       | -                       |                 |                            |                 |  |
| Lark Hall Primary            | 2.7%                  | 4.0%                    | 6.7%            | 21.6%                      | 93.3%           |  |
|                              | 2.8%                  | 0.5%                    | 3.3%            | 7.1%                       | 96.7%           |  |
| Loughborough                 | 4.7%                  | 2.5%                    | 7.2%            | 22.0%                      | 92.8%           |  |
| Macaulay CofE                | 3.5%                  | 0.7%                    | 4.1%            | 7.1%                       | 95.9%           |  |
| Orchard                      | 4.4%                  | 2.2%                    | 6.6%            | 24.0%                      | 93.4%           |  |
| Paxton                       | 3.2%                  | 1.4%                    | 4.7%            | 11.2%                      | 95.3%           |  |
| Reay                         | 4.0%                  | 1.1%                    | 5.0%            | 10.8%                      | 95.0%           |  |
| Richard Atkins               | 2.8%                  | 5.8%                    | 8.6%            | 31.6%                      | 91.4%           |  |
| Rosendale                    | 4.8%                  | 1.3%                    | 6.1%            | 18.2%                      | 93.9%           |  |
| St Andrew's CofE             | 4.3%                  | 0.4%                    | 4.7%            | 9.3%                       | 95.3%           |  |
| St Andrew's RC               | 4.2%                  | 1.8%                    | 5.9%            | 18.5%                      | 94.1%           |  |
| St Anne's RC                 | 3.6%                  | 1.7%                    | 5.3%            | 13.7%                      | 94.7%           |  |
| St Bede's RC                 | 4.4%                  | 1.4%                    | 5.8%            | 16.7%                      | 94.2%           |  |
| St Bernadette RC             | 3.6%                  | 2.4%                    | 6.0%            | 14.6%                      | 94.0%           |  |
| St Helen's RC                | 4.2%                  | 1.5%                    | 5.7%            | 16.9%                      | 94.3%           |  |
| St John The Divine CofE      | 3.5%                  | 2.3%                    | 5.8%            | 18.4%                      | 94.2%           |  |
| St John's CofE               | 4.6%                  | 1.8%                    | 6.4%            | 20.0%                      | 93.6%           |  |
| St Jude's CofE               | 4.7%                  | 1.4%                    | 6.0%            | 18.8%                      | 94.0%           |  |
| St Leonard's CofE            | 3.8%                  | 1.6%                    | 5.5%            | 17.7%                      | 94.5%           |  |
| St Luke's CofE               | 3.5%                  | 2.2%                    | 5.7%            | 18.7%                      | 94.3%           |  |
| St Mark's CofE               | 5.8%                  | 0.9%                    | 6.7%            | 28.2%                      | 93.3%           |  |
| St Mary's RC                 | 3.8%                  | 0.5%                    | 4.3%            | 10.5%                      | 95.7%           |  |
| St Saviour's CofE            | 3.7%                  | 1.7%                    | 5.3%            | 17.6%                      | 94.7%           |  |
| St Stephen's CofE            | 4.7%                  | 1.3%                    | 6.0%            | 21.5%                      | 94.0%           |  |

Source: DfE pupil attendance in schools statistical release

Overall absence includes authorised and unauthorised due to reasons such as: sickness, religious observance, work experience, fixed exclusion, authorised annual holidays or other good reason e.g family bereavement.

Figures here relate to the attendance records for day pupils of compulsory school age.

Persistent absence is defined in terms of those pupils missing 10% or more half-day school sessions.