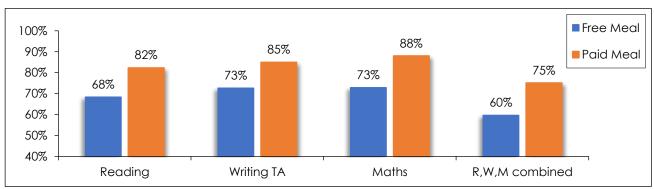

|
| Writing (TA)   | 81%     | 78%            | 24%               | 20%      |  |
| Maths          | 84%     | 79%            | 31%               | 27%      |  |
| G,P,S          | 83%     | 78%            | 44%               | 36%      |  |
|                |         |                |                   |          |  |
| R,W,M combined | 71%     | 65%            | 13%               | 11%      |  |

G,P,S = grammar, punctuation and spelling test.

Source: Research and Statistics Unit Key Stage 2 Analysis & DfE Statistical First Release

#### Key Stage 2 Performance, 2019

#### Comparison of Lambeth and National Performance (% at the expected standard)



## Key Stage 2 Performance by Socio-Economic Indicators, 2019

#### KS2 Performance by Free School Meals (% at the expected standard)



#### KS2 Performance by Gender (% at the expected standard)



Sources: Research and Statistics Unit Key Stage 2 Analysis & DfE Statistical First Release

# National Key Stage 2 Performance, 2018 & 2019 (11 Year Olds)

Performance by Pupil Characteristics (% at the expected standard)

|                             |         | 2018 -     | · National I | Results           |         |         | 2019       | - National I | Results           |         |
|-----------------------------|---------|------------|--------------|-------------------|---------|---------|------------|--------------|-------------------|---------|
| Ethnicity                   | Reading | Writing TA | Maths        | R,W,M<br>combined | Cohort  | Reading | Writing TA | Maths        | R,W,M<br>combined | Cohort  |
| White