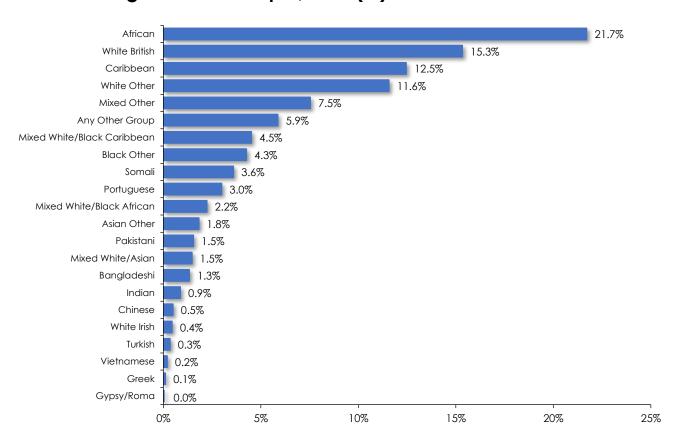

# Ethnic Background of Lambeth, Inner London and England, 2011 ONS Census

|                                                         | Lambeth | Inner London | England |
|---------------------------------------------------------|---------|--------------|---------|
| White: English/Welsh/Scottish/Northern<br>Irish/British | 39.0%   | 38.4%        | 79.8%   |
| White: Irish                                            | 2.5%    | 2.3%         | 1.0%    |
| White: Gypsy or Irish Traveller                         | 0.1%    | 0.1%         | 0.1%    |
| White: Other White                                      | 15.5%   | 16.5%        | 4.6%    |
| Mixed/multiple ethnic group: White and Black Caribbean  | 2.7%    | 1.8%         | 0.8%    |
| Mixed/multiple ethnic group: White and Black African    | 1.4%    | 1.0%         | 0.3%    |
| Mixed/multiple ethnic group: White and Asian            | 1.2%    | 1.3%         | 0.6%    |
| Mixed/multiple ethnic group: Other<br>Mixed             | 2.3%    | 1.8%         | 0.5%    |
| Asian/Asian British: Indian                             | 1.6%    | 3.4%         | 2.6%    |
| Asian/Asian British: Pakistani                          | 1.0%    | 1.9%         | 2.1%    |
| Asian/Asian British: Bangladeshi                        | 0.7%    | 5.1%         | 0.8%    |
| Asian/Asian British: Chinese                            | 1.5%    | 2.0%         | 0.7%    |
| Asian/Asian British: Other Asian                        | 2.0%    | 3.6%         | 1.5%    |
| Black/African/Caribbean/Black British:<br>African       | 11.6%   | 8.6%         | 1.8%    |
| Black/African/Caribbean/Black British:<br>Caribbean     | 9.5%    | 5.4%         | 1.1%    |
| Black/African/Caribbean/Black British:<br>Other Black   | 4.8%    | 2.8%         | 0.5%    |
| Other ethnic group: Arab                                | 0.6%    | 1.6%         | 0.4%    |
| Other ethnic group: Any other ethnic group              | 1.9%    | 2.6%         | 0.6%    |

Source: 2011 ONS Census

**ONS 2021 Mid-Year Population Estimates** 

| _         | La           | mbeth                 | Landon | England |
|-----------|--------------|-----------------------|--------|---------|
| Age group | No of people | % of total population | London | England |
| 0-4       | 15,116       | 4.8%                  | 6.0%   | 5.4%    |
| 5 - 9     | 14,852       | 4.7%                  | 6.0%   | 5.9%    |
| 10 - 14   | 15,331       | 4.8%                  | 6.1%   | 6.0%    |
| 15 - 19   | 15,001       | 4.7%                  | 5.6%   | 5.7%    |
| 20 - 24   | 26,306       | 8.3%                  | 6.7%   | 6.0%    |
| 25 - 29   | 45,879       | 14.5%                 | 8.9%   | 6.5%    |
| 30 - 34   | 36,462       | 11.5%                 | 9.1%   | 7.0%    |
| 35 - 39   | 26,224       | 8.3%                  | 8.3%   | 6.7%    |
| 40 - 44   | 22,486       | 7.1%                  | 7.6%   | 6.4%    |
| 45 - 49   | 20,235       | 6.4%                  | 6.8%   | 6.3%    |
| 50 - 54   | 20,404       | 6.4%                  | 6.5%   | 6.9%    |
| 55 - 59   | 18,414       | 5.8%                  | 5.9%   | 6.8%    |
| 60 - 64   | 13,281       | 4.2%                  | 4.6%   | 5.8%    |
| 65 - 69   | 9,118        | 2.9%                  | 3.5%   | 4.9%    |
| 70 - 74   | 6,927        | 2.2%                  | 3.1%   | 4.9%    |
| 75 - 79   | 4,691        | 1.5%                  | 2.2%   | 3.7%    |
| 80 - 84   | 3,554        | 1.1%                  | 1.6%   | 2.5%    |
| 85+       | 3,217        | 1.0%                  | 1.6%   | 2.5%    |
| Total     | 317,498      | -                     | -      | -       |