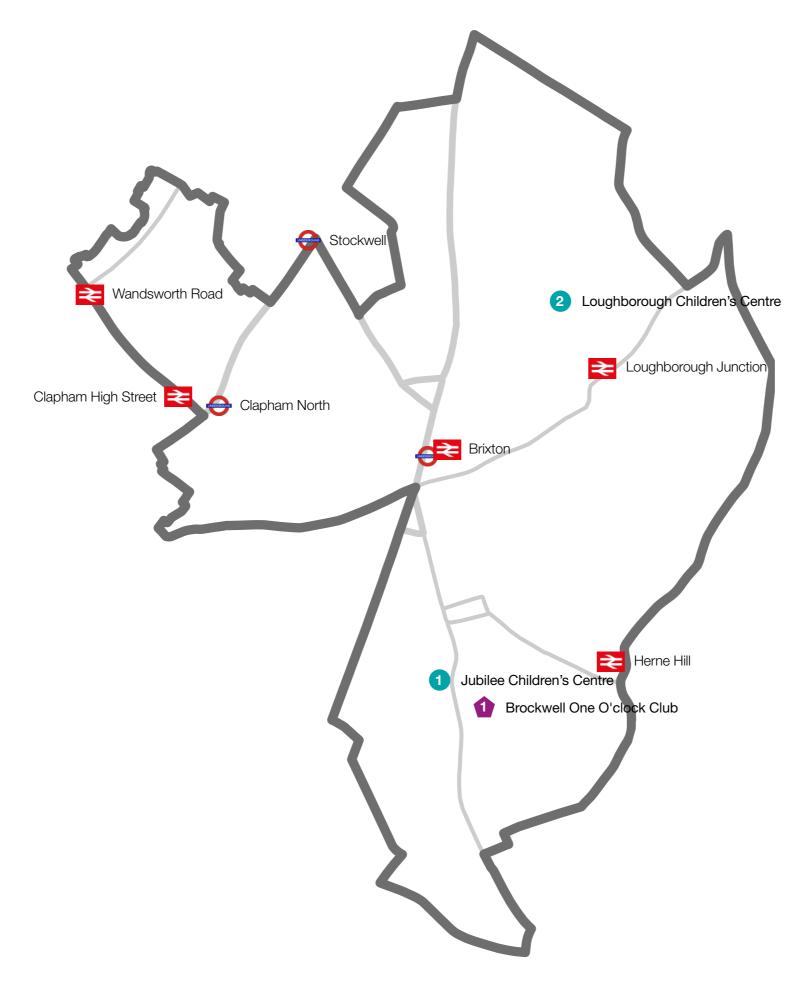

## Brixton/Tulse Hill map

#### **Children's Centres**

- 1 Jubilee Children's Centre
- 2 Loughborough Children's Centre

#### One O'clock Clubs

Brockwell One O'clock Club