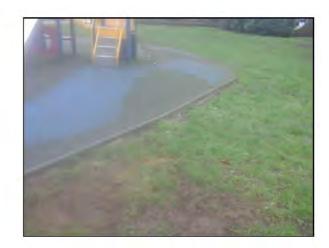

### Suitability for disabled users:

Generally accessible; an area accessible to most.

Ancillary Items - Site General

Manufacturer: Owner/Operator

Comments

There are trip hazards at the edges of the surface Reinstate surrounding surface levels to remove the trip points 20lm

The surface is lifting at the edges and creating trip points Repair perimeter of surfacing to remove trip points 1LM

Risk Assessment: 8 - Low Risk