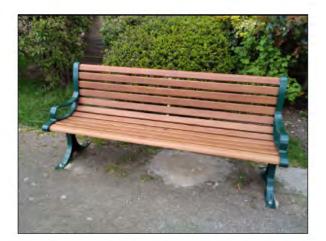

Risk Assessment: 6 - Low Risk

Item:

Ancillary Items - Bench

Manufacturer:

Unknown

Comments

The timber on this item has severe rot Remove and replace all affected timber sections 24?0031800?00375? 00322

This item is satisfactory - no work required

Unknown

Risk Level: Surface: 10 - Low Risk

**Brick Pavers** 

Finding:

The timber on this item has severe rot

Action:

Remove and replace all affected timber sections 24?0031800?00375?00322

Item: Manufacturer: Ancillary Items - Picnic Table