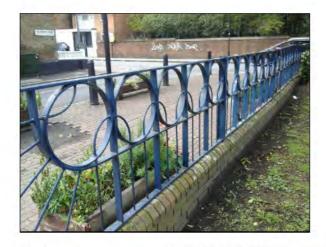

6 - Low Risk

Fences - Fencing - Flat Top

Manufacturer:

Comments

Unknown

There is surface corrosion present on the item Consider treating and repainting the item

There is some graffiti present Remove the graffiti

Surface:

6 - Low Risk **Brick Pavers** 

Unknown

Finding:

There is surface corrosion present on the item

Action:

Consider treating and repainting the item

Item: