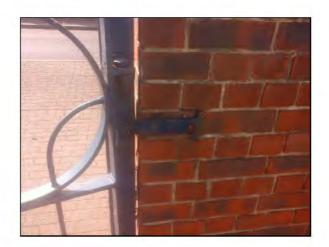

3 - Very Low Risk

Item:

Gates - Gate - Pedestrian

Manufacturer:

Unknown

Comments

The gate is loose on its hinges Investigate and take appropriate action to rectify

Risk Assessment: