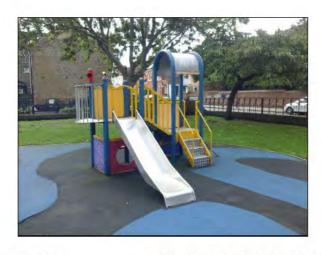

**Risk Assessment:** 

3 - Very Low Risk

Activity Equipment - Multi Play

(Toddler)

Manufacturer: Comments Russell Leisure Ltd

There is some graffiti present Remove the graffiti

Steering wheel is damaged Replace

The surface is lifting at the edges and creating trip points Repair perimeter of surfacing to remove trip points 1LM

Risk Assessment: 8 - Low Risk

Risk Level: 6 - Low Risk
Surface: Wet Pour

Finding: Steering wheel is damaged

Action: Replace

Item: Manufacturer: Activity Equipment - Multi Play (Toddler)

Russell Leisure Ltd

Risk Level: Surface: 8 - Low Risk

Wet Pour

Finding: Action: The surface is lifting at the edges and creating trip points Repair perimeter of surfacing to remove trip points 1LM