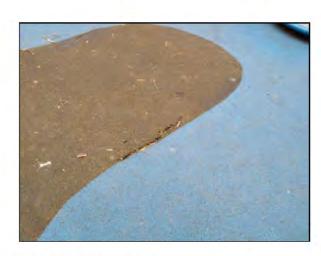

### Suitability for disabled users:

Generally accessible; an area accessible to most.

Ancillary Items - Site General

Manufacturer: Owner/Operator

Comments

There are trip hazards at the edges of the surface Reinstate surrounding surface levels to remove the trip points 20lm

The surface is lifting at the edges and creating trip points Repair perimeter of surfacing to remove trip points 1LM

Risk Assessment: 8 - Low Risk

Risk Level: 8 - Low Risk

Surface: N/A

Finding: There are trip hazards at the edges of the surface

Action: Reinstate surrounding surface levels to remove the trip points 20lm

Item: Gates - Gate - Pedestrian Risk Level: 6 - Low Risk

Wet Pour

Finding: Action: The surface is lifting at the edges and creating trip points Repair perimeter of surfacing to remove trip points 1LM