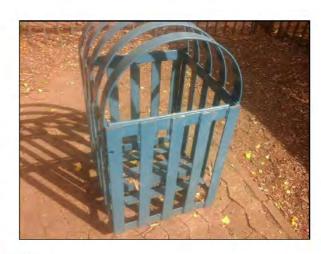

Risk Assessment: 3 - Very Low Risk

Item:

Ancillary Items - Picnic Table

Manufacturer:

Unknown

Comments

There are areas or parts of the timber on the structure that have rotted Replace all affected timbers 5?0031800? 003120?00350&4?0031800?003100?00350

Unknown

Risk Level:

8 - Low Risk

Surface:

**Brick Pavers** 

Finding:

There are areas or parts of the timber on the structure that have rotted

Action:

Replace all affected timbers 5?0031800?003120?00350&4?0031800?003100?00350

Ancillary Items - Litter Bin

Manufacturer:

Unknown

Risk Level:

2 - Very Low Risk

Surface:

**Brick Pavers** 