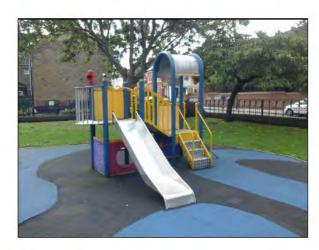

**Risk Assessment:** 

3 - Very Low Risk

Activity Equipment - Multi Play

(Toddler)

Manufacturer: Comments Russell Leisure Ltd

There is some graffiti present Remove the graffiti

Steering wheel is damaged Replace

The surface is lifting at the edges and creating trip points Repair perimeter of surfacing to remove trip points 1LM

Risk Assessment: 8 - Low Risk

Risk Level: 6 - Low Risk
Surface: Wet Pour

Finding: Steering wheel is damaged

Action: Replace

Item: Manufacturer: Activity Equipment - Multi Play (Toddler)

Russell Leisure Ltd

Risk Level: Surface: 8 - Low Risk

Wet Pour

Finding: Action: The surface is lifting at the edges and creating trip points Repair perimeter of surfacing to remove trip points 1LM