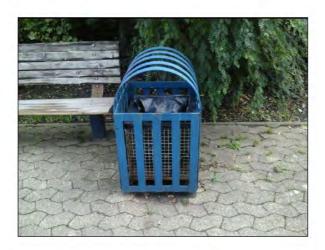

This item is satisfactory - no work required

Risk Assessment: 3 - Very Low Risk

Ancillary Items - Litter Bin

Manufacturer:

Unknown

Comments

There is no liner present in the litterbin Provide as required

Risk Assessment:

Replace all affected timbers 5?0031800?003120?00350&4?0031800?003100?00350

Ancillary Items - Litter Bin

Manufacturer:

Unknown

Risk Level:

2 - Very Low Risk

Surface:

**Brick Pavers** 

Finding:

There is no liner present in the litterbin

Action:

Provide as required

Item:

Rocking Equipment - Spring See-Saw

Manufacturer:

Kompan Ltd