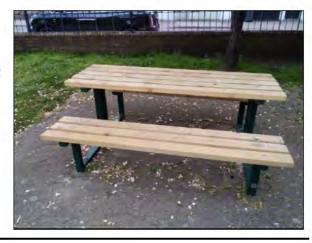

Risk Assessment: 3 - Very Low Risk

Item:

Ancillary Items - Picnic Table

Manufacturer:

Unknown

Comments

There are areas or parts of the timber on the structure that have rotted Replace all affected timbers 5?0031800? 003120?00350&4?0031800?003100?00350

Unknown

Risk Level:

8 - Low Risk

Surface:

**Brick Pavers** 

Finding:

There are areas or parts of the timber on the structure that have rotted

Action:

Replace all affected timbers 5?0031800?003120?00350&4?0031800?003100?00350

Ancillary Items - Litter Bin

Manufacturer:

Unknown

Risk Level:

2 - Very Low Risk

Surface:

**Brick Pavers** 