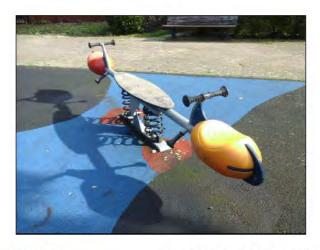

**Risk Assessment:** 

3 - Very Low Risk

Activity Equipment - Multi Play

(Toddler)

Manufacturer: Comments Russell Leisure Ltd

There is some graffiti present Remove the graffiti

Steering wheel is damaged Replace

The surface is lifting at the edges and creating trip points Repair perimeter of surfacing to remove trip points 1LM

Risk Assessment: 8 - Low Risk

Risk Level: 2 - Very Low Risk

Surface: Wet Pour

Manufacturer:

Finding: There is some graffiti present

Action: Remove the graffiti

Item: Activity Equipment - Multi Play (Toddler)

Manufacturer: Russell Leisure Ltd

Risk Level: 6 - Low Risk
Surface: Wet Pour

Finding: Steering wheel is damaged

Action: Replace

Item: Manufacturer: Activity Equipment - Multi Play (Toddler)

Russell Leisure Ltd

Risk Level: Surface: 8 - Low Risk

Wet Pour

Finding: Action: The surface is lifting at the edges and creating trip points Repair perimeter of surfacing to remove trip points 1LM