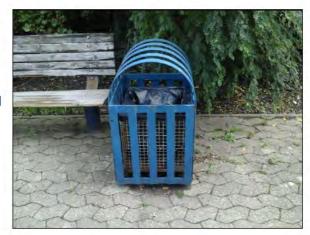

This item is satisfactory - no work required

Risk Assessment: 3 - Very Low Risk

Ancillary Items - Litter Bin

Manufacturer:

Unknown

Comments

There is no liner present in the litterbin Provide as required

Risk Assessment:

Replace all affected timbers 5?0031800?003120?00350&4?0031800?003100?00350

Ancillary Items - Litter Bin

Manufacturer:

Unknown

Risk Level:

2 - Very Low Risk

Surface:

**Brick Pavers** 

Finding:

There is no liner present in the litterbin

Action:

Provide as required

Item:

Rocking Equipment - Spring See-Saw

Manufacturer:

Kompan Ltd