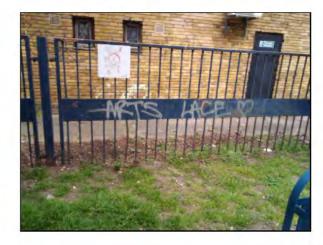

6 - Low Risk

Fences - Fencing - Flat Top

Manufacturer:

Comments

Unknown

There is surface corrosion present on the item Consider treating and repainting the item

There is some graffiti present Remove the graffiti

Fences - Fencing - Flat Top

Manufacturer: Unknown Risk Level: Surface:

2 - Very Low Risk

**Brick Pavers** 

There is some graffiti present

Action: Remove the graffiti

Ancillary Items - Bench

Manufacturer: