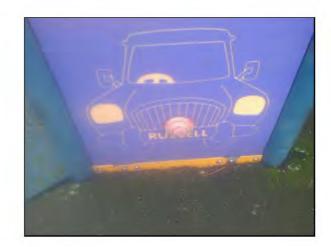

**Risk Assessment:** 

3 - Very Low Risk

Activity Equipment - Multi Play

(Toddler)

Manufacturer: Comments Russell Leisure Ltd

There is some graffiti present Remove the graffiti

Steering wheel is damaged Replace

Risk Level: 6 - Low Risk
Surface: Wet Pour

Finding: Steering wheel is damaged

Action: Replace

Item: Manufacturer: Activity Equipment - Multi Play (Toddler)

Russell Leisure Ltd

Risk Level: Surface: 8 - Low Risk