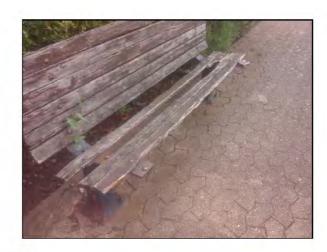

Risk Assessment: 6 - Low Risk

Item:

Ancillary Items - Bench

Manufacturer:

Unknown

Comments

The timber on this item has severe rot Remove and replace all affected timber sections 24?0031800?00375? 00322

This item is satisfactory - no work required

Unknown

Risk Level: Surface: 10 - Low Risk

**Brick Pavers** 

Finding:

The timber on this item has severe rot

Action:

Remove and replace all affected timber sections 24?0031800?00375?00322

Item: Manufacturer: Ancillary Items - Picnic Table