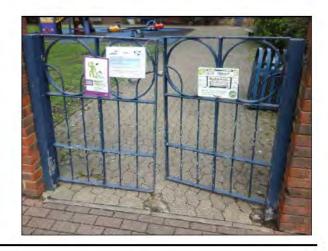

3 - Very Low Risk

Item:

Gates - Gate - Pedestrian

Manufacturer:

Unknown

Comments

The gate is loose on its hinges Investigate and take appropriate action to rectify

Risk Assessment: