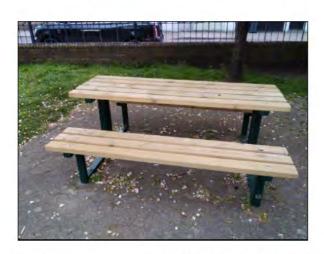

Risk Assessment: 3 - Very Low Risk

Item:

Ancillary Items - Picnic Table

Manufacturer:

Unknown

Comments

There are areas or parts of the timber on the structure that have rotted Replace all affected timbers 5?0031800? 003120?00350&4?0031800?003100?00350

Unknown

Risk Level:

8 - Low Risk

Surface:

**Brick Pavers** 

Finding:

There are areas or parts of the timber on the structure that have rotted

Action: