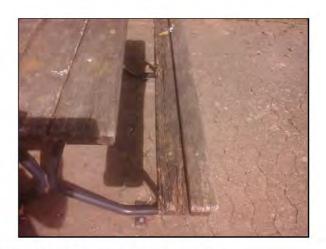

Risk Assessment: 3 - Very Low Risk

Item:

Ancillary Items - Picnic Table

Manufacturer:

Unknown

Comments

There are areas or parts of the timber on the structure that have rotted Replace all affected timbers 5?0031800? 003120?00350&4?0031800?003100?00350

Unknown

Risk Level:

8 - Low Risk

Surface:

**Brick Pavers** 

Finding:

There are areas or parts of the timber on the structure that have rotted

Action:

Replace all affected timbers 5?0031800?003120?00350&4?0031800?003100?00350

Ancillary Items - Litter Bin

Manufacturer:

Unknown

Risk Level:

2 - Very Low Risk

Surface:

**Brick Pavers** 