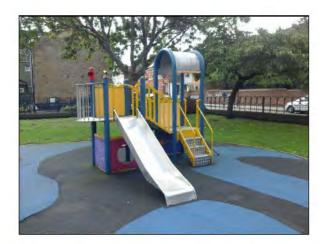

**Risk Assessment:** 

3 - Very Low Risk

Activity Equipment - Multi Play

(Toddler)

Manufacturer: Comments Russell Leisure Ltd

There is some graffiti present Remove the graffiti

Steering wheel is damaged Replace

The surface is lifting at the edges and creating trip points Repair perimeter of surfacing to remove trip points 1LM

Risk Assessment: 8 - Low Risk

Risk Level: 6 - Low Risk
Surface: Wet Pour

Finding: Steering wheel is damaged

Action: Replace

Item: Manufacturer: Activity Equipment - Multi Play (Toddler)

Russell Leisure Ltd

Risk Level: Surface: 8 - Low Risk

Wet Pour

Finding: Action: The surface is lifting at the edges and creating trip points Repair perimeter of surfacing to remove trip points 1LM