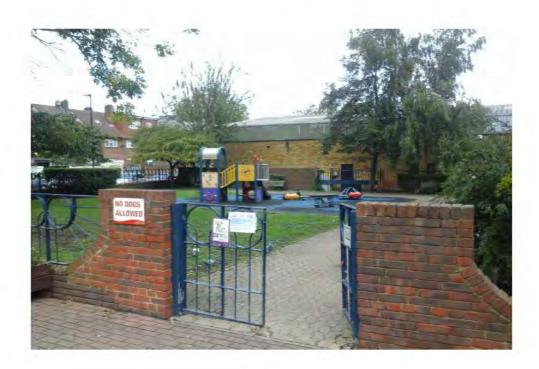

#### Location

The site is located in an area of public open space and is overlooked by a number of properties in the local community.

### Suitability for disabled users:

Generally accessible; an area accessible to most.

Ancillary Items - Site General

Manufacturer: Owner/Operator

Comments

There are trip hazards at the edges of the surface Reinstate surrounding surface levels to remove the trip points 20lm

3 - Very Low Risk

Item:

Gates - Gate - Pedestrian

Manufacturer:

Unknown

Comments

The gate is loose on its hinges Investigate and take appropriate action to rectify

Risk Assessment:

6 - Low Risk

Fences - Fencing - Flat Top

Manufacturer:

Comments

Unknown

There is surface corrosion present on the item Consider treating and repainting the item

There is some graffiti present Remove the graffiti