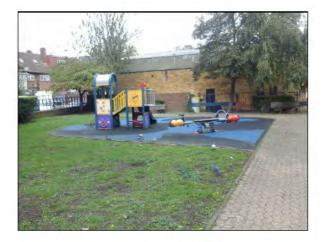

#### Location

The site is located in an area of public open space and is overlooked by a number of properties in the local community.

### Suitability for disabled users:

Generally accessible; an area accessible to most.

Ancillary Items - Site General

Manufacturer: Owner/Operator

Comments

There are trip hazards at the edges of the surface Reinstate surrounding surface levels to remove the trip points 20lm