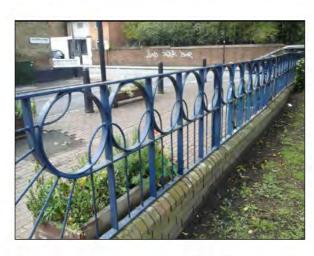

6 - Low Risk

Fences - Fencing - Flat Top

Manufacturer:

Comments

Unknown

There is surface corrosion present on the item Consider treating and repainting the item

There is some graffiti present Remove the graffiti

Surface:

6 - Low Risk **Brick Pavers** 

Unknown

Finding:

There is surface corrosion present on the item

Action:

Consider treating and repainting the item

Item: