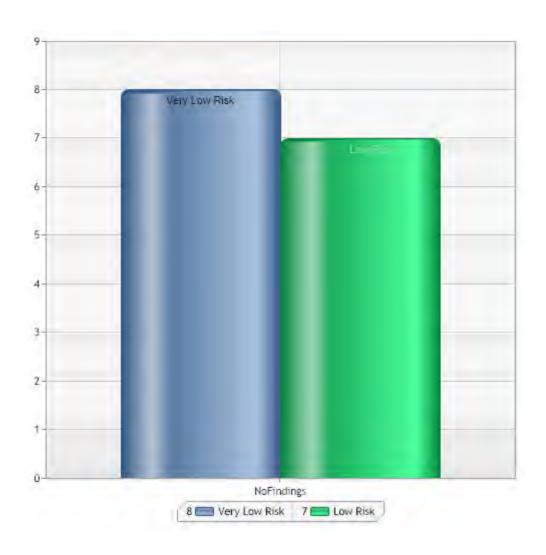

### Kildoran Road

Inspection Ref: 1333011 Site Ref: 63714 Customer Order No:

Inspected: 15 April 2021 at 12:14

Inspector:

Risk Assessment 10 - Low Risk

|                                           | N/A | Very<br>Low | Low | Moderate | High | Very<br>High | Tota |
|-------------------------------------------|-----|-------------|-----|----------|------|--------------|------|
| Activity Equipment - Multi Play (Toddler) | 0   | 1           | 2   | 0        | 0    | 0            | 3    |
| Fences - Fencing - Flat Top               | 0   | 1           | 1   | 0        | 0    | 0            | 2    |
| Ancillary Items - Picnic Table            | 0   | 1           | 1   | 0        | 0    | 0            | 2    |
| Rotor Play - Roundabout                   | 0   | 1           | 0   | 0        | 0    | 0            | 1    |
| Rocking Equipment - Spring See-Saw        | 0   | 1           | 0   | 0        | 0    | 0            | 1    |
| Ancillary Items - Litter Bin              | 0   | 1           | 0   | 0        | 0    | 0            | 1    |
| Ancillary Items - Bench                   | 0   | 1           | 1   | 0        | 0    | 0            | 2    |
| Gates - Gate - Pedestrian                 | 0   | 0           | 1   | 0        | 0    | 0            | 1    |
| Ancillary Items - Sign                    | 0   | 1           | 0   | 0        | 0    | 0            | 1    |
| Ancillary Items - Site General            | 0   | 0           | 1   | 0        | 0    | 0            | 1    |
| Totals:                                   | 0   | 8           | 7   | 0        | 0    | 0            | 15   |