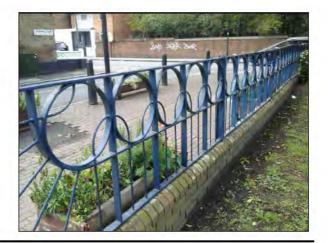

6 - Low Risk

Fences - Fencing - Flat Top

Manufacturer:

Comments

Unknown

There is surface corrosion present on the item Consider treating and repainting the item

There is some graffiti present Remove the graffiti

Surface:

6 - Low Risk **Brick Pavers** 

Unknown

Finding:

There is surface corrosion present on the item

Action:

Consider treating and repainting the item

Item:

Fences - Fencing - Flat Top

Manufacturer: Unknown Risk Level: Surface:

2 - Very Low Risk

**Brick Pavers** 

There is some graffiti present

Action: Remove the graffiti

Ancillary Items - Bench

Manufacturer: