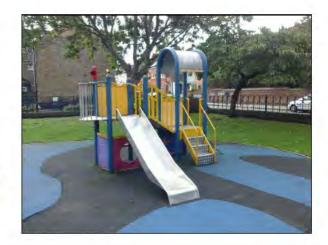

**Risk Assessment:** 

3 - Very Low Risk

Activity Equipment - Multi Play

(Toddler)

Manufacturer: Comments Russell Leisure Ltd

There is some graffiti present Remove the graffiti

Steering wheel is damaged Replace

The surface is lifting at the edges and creating trip points Repair perimeter of surfacing to remove trip points 1LM

Risk Assessment: 8 - Low Risk