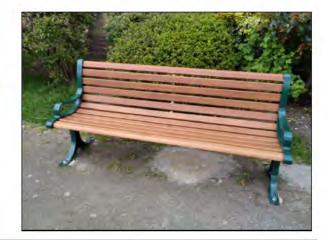

Risk Assessment: 6 - Low Risk

Item:

Ancillary Items - Bench

Manufacturer:

Unknown

Comments

The timber on this item has severe rot Remove and replace all affected timber sections 24?0031800?00375? 00322

This item is satisfactory - no work required

Unknown

Risk Level: Surface: 10 - Low Risk

**Brick Pavers** 

Finding:

The timber on this item has severe rot

Action:

Remove and replace all affected timber sections 24?0031800?00375?00322

Item: Manufacturer: Ancillary Items - Picnic Table