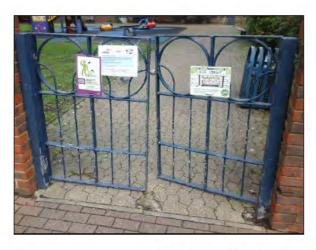

3 - Very Low Risk

Item:

Gates - Gate - Pedestrian

Manufacturer:

Unknown

Comments

The gate is loose on its hinges Investigate and take appropriate action to rectify

Risk Assessment: