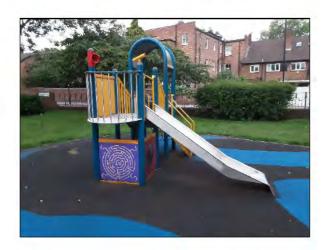

Item:

Activity Equipment - Multi Play

(Toddler)

Manufacturer:

Russell Leisure Ltd

Comments

There is some graffiti present Remove the graffiti

Steering wheel is damaged Replace

There are gaps opening between the surfacing and the edging surround or between the joints in the surfacing Monitor for any further deterioration and repair as required, 2 Lm

The paintwork on this item has been damaged or worn exposing the metal underneath which is rusting Treat any rusting components and repaint

There are a number of dents in the slide surface, sharp surface Arrange to sand down any burrs on surface

Risk Assessment: 10 - Low Risk