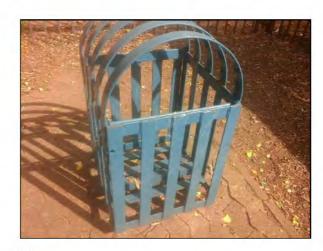

Item: Manufacturer: Comments Ancillary Items - Litter Bin

Unknown

There is no liner present in the litterbin Provide as required

The litter bin is full Empty and review the collection routine

Risk Assessment: 6 - Low Risk

Manufacturer: Unknown

Risk Level: 2 - Very Low Risk
Surface: Brick Pavers

Action: Provide as required

Item:

Ancillary Items - Litter Bin

Manufacturer:

Unknown

Risk Level:

6 - Low Risk

Surface:

**Brick Pavers** 

Finding:

The litter bin is full

Action:

Empty and review the collection routine

Item: Manufacturer: Rocking Equipment - Spring See-Saw