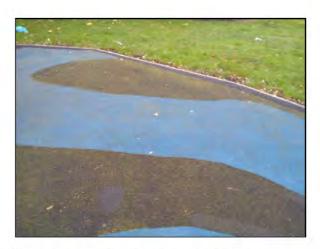

### Suitability for disabled users:

Generally accessible; an area accessible to most.

Item: Manufacturer: Comments Ancillary Items - Site General

Owner/Operator

There are trip hazards at the ed

There are trip hazards at the edges of the surface Reinstate surrounding surface levels to remove the trip points 20lm

There is litter/debris in the area Remove litter/debris from the area and maintain

There is algae or moss growth on the surface resulting in slippery conditions Clean and treat appropriately

Risk Assessment: 8 - Low Risk