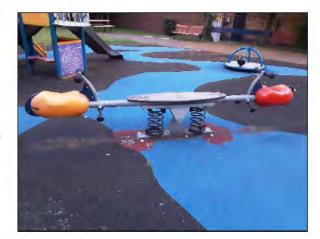

Item:

Rocking Equipment - Spring See-

Saw

Manufacturer: Comments Kompan Ltd

Hand/foot rests are wearing Monitor for further wear

Evidence of vandalism, dog bites Monitor for deterioration and consider replacing

Risk Assessment: 6 - Low Risk

Item:

Rotor Play - Roundabout

Manufacturer:

Comments

Berliner Seil Fabrik

There is surface corrosion present on the item Consider treating and repainting the item

Risk Assessment: 6 - Low Risk