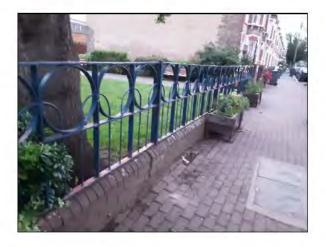

Item:

Gates - Gate - Pedestrian

Manufacturer:

Comments

Unknown

The gate is loose on its hinges Investigate and take appropriate action to rectify

Risk Assessment: 6 - Low Risk

Item: Manufacturer: Fences - Fencing - Flat Top Unknown

Comments

There is surface corrosion present on the item Consider treating and repainting the item

There is some graffiti present Remove the graffiti

Section of railing is missing Replace as required

Risk Assessment: 6 - Low Risk