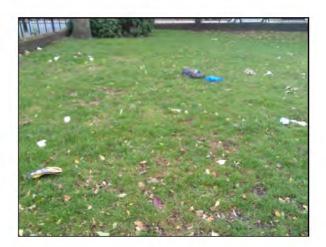

There is litter/debris in the area Remove litter/debris from the area and maintain

There is algae or moss growth on the surface resulting in slippery conditions Clean and treat appropriately

Risk Assessment: 8 - Low Risk