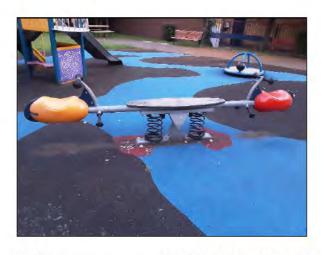

Item:

Rocking Equipment - Spring See-

Saw

Manufacturer: Comments Kompan Ltd

Hand/foot rests are wearing Monitor for further wear

Evidence of vandalism, dog bites Monitor for deterioration and consider replacing

Kompan Ltd

Risk Level: 5 -

5 - Very Low Risk

Surface:

Wet Pour

Finding:

Hand/foot rests are wearing

Action:

Monitor for further wear

Rocking Equipment - Spring See-Saw Item:

Risk Level: 6 - Low Risk Surface: Wet Pour Manufacturer: Kompan Ltd

Finding: Evidence of vandalism, dog bites

Action: Monitor for deterioration and consider replacing