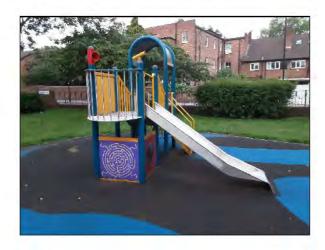

Item:

Activity Equipment - Multi Play

(Toddler)

Manufacturer:

Russell Leisure Ltd

Comments

There is some graffiti present Remove the graffiti

Steering wheel is damaged Replace

There are gaps opening between the surfacing and the edging surround or between the joints in the surfacing Monitor for any further deterioration and repair as required, 2 Lm

The paintwork on this item has been damaged or worn exposing the metal underneath which is rusting Treat any rusting components and repaint

There are a number of dents in the slide surface, sharp surface Arrange to sand down any burrs on surface

Risk Assessment: 10 - Low Risk