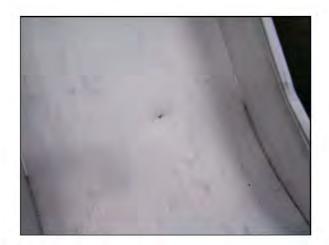

There are a number of dents in the slide surface, sharp surface Arrange to sand down any burrs on surface

Risk Assessment: 10 - Low Risk

Finding: There are a number of dents in the slide surface, sharp surface

Action: Arrange to sand down any burrs on surface