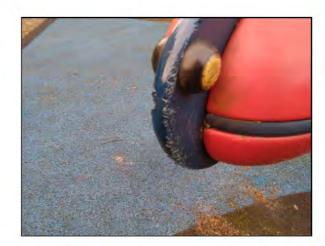

Item:

Rocking Equipment - Spring See-

Saw

Manufacturer: Comments Kompan Ltd

Hand/foot rests are wearing Monitor for further wear

Evidence of vandalism, dog bites Monitor for deterioration and consider replacing

Kompan Ltd

Risk Level: 5 -

5 - Very Low Risk

Surface:

Wet Pour

Finding:

Hand/foot rests are wearing

Action:

Monitor for further wear

Rocking Equipment - Spring See-Saw Item:

Risk Level: 6 - Low Risk Surface: Wet Pour Manufacturer: Kompan Ltd

Finding: Evidence of vandalism, dog bites

Action: Monitor for deterioration and consider replacing