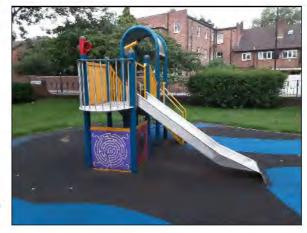

Item:

Activity Equipment - Multi Play

(Toddler)

Manufacturer:

Russell Leisure Ltd

Comments

There is some graffiti present Remove the graffiti

Steering wheel is damaged Replace

There are gaps opening between the surfacing and the edging surround or between the joints in the surfacing Monitor for any further deterioration and repair as required, 2 Lm

The paintwork on this item has been damaged or worn exposing the metal underneath which is rusting Treat any rusting components and repaint

There are a number of dents in the slide surface, sharp surface Arrange to sand down any burrs on surface

Risk Assessment: 10 - Low Risk