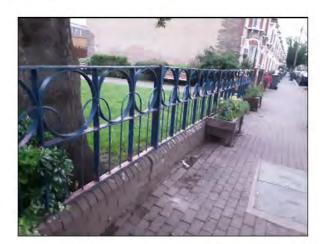

Item:

Gates - Gate - Pedestrian

Manufacturer:

Comments

Unknown

The gate is loose on its hinges Investigate and take appropriate action to rectify

Risk Assessment: 6 - Low Risk

Item: Manufacturer: Fences - Fencing - Flat Top Unknown

Comments

There is surface corrosion present on the item Consider treating and repainting the item

There is some graffiti present Remove the graffiti

Section of railing is missing Replace as required

Risk Assessment: 6 - Low Risk