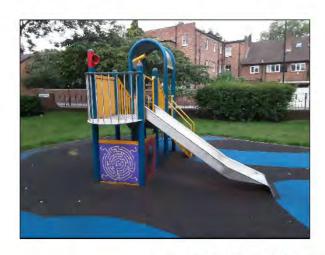

Item:

Activity Equipment - Multi Play

(Toddler)

Manufacturer:

Russell Leisure Ltd

Comments

There is some graffiti present Remove the graffiti

Steering wheel is damaged Replace

There are gaps opening between the surfacing and the edging surround or between the joints in the surfacing Monitor for any further deterioration and repair as required, 2 Lm

The paintwork on this item has been damaged or worn exposing the metal underneath which is rusting Treat any rusting components and repaint

There are a number of dents in the slide surface, sharp surface Arrange to sand down any burrs on surface

Risk Assessment: 10 - Low Risk