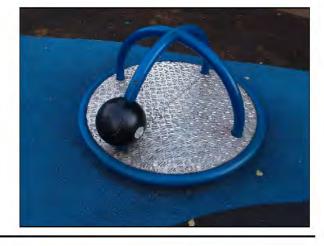

Risk Assessment: 6 - Low Risk

Item:

Rotor Play - Roundabout

Manufacturer:

Comments

Berliner Seil Fabrik

There is surface corrosion present on the item Consider treating and repainting the item

Risk Assessment: 6 - Low Risk

Item: Rotor Play - Roundabout Risk Level: 6 - Low Risk Manufacturer: Berliner Seil Fabrik Surface: Wet Pour

Finding: There is surface corrosion present on the item

Action: Consider treating and repainting the item