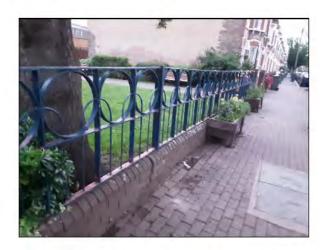

Comments

There is surface corrosion present on the item Consider treating and repainting the item

There is some graffiti present Remove the graffiti

Section of railing is missing Replace as required

Risk Assessment: 6 - Low Risk

Risk Level: Surface:

6 - Low Risk

**Brick Pavers** 

Finding: There is surface corrosion present on the item

Action: Consider treating and repainting the item

Item: Fences - Fencing - Flat Top

Manufacturer: Unknown

Risk Level: 2 - Very Low Risk
Surface: Brick Pavers

Item: Fences - Fencing - Flat Top

Manufacturer: Unknown

Risk Level: Surface: 6 - Low Risk Brick Pavers

Action: Replace as required

Item: Ancillary Items - Litter Bin