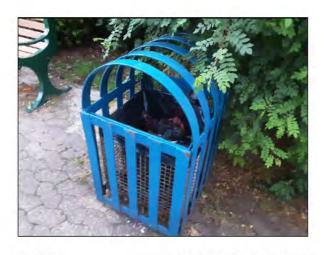

Item: Manufacturer: Comments Ancillary Items - Litter Bin

Unknown

There is no liner present in the litterbin Provide as required

The litter bin is full Empty and review the collection routine

Risk Assessment: 6 - Low Risk