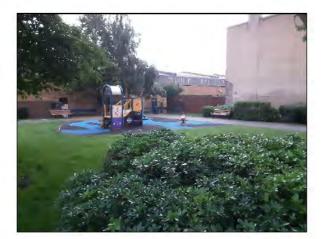

### Location

The site is located in an area of public open space and is overlooked by a number of properties in the local community.

### Suitability for disabled users:

Generally accessible; an area accessible to most.

Item: Manufacturer: Comments Ancillary Items - Site General

Owner/Operator

There are trip hazards at the ed

There are trip hazards at the edges of the surface Reinstate surrounding surface levels to remove the trip points 20lm