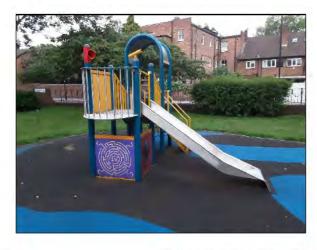

Item:

Activity Equipment - Multi Play

(Toddler)

Manufacturer:

Russell Leisure Ltd

Comments

There is some graffiti present Remove the graffiti

Steering wheel is damaged Replace

There are gaps opening between the surfacing and the edging surround or between the joints in the surfacing Monitor for any further deterioration and repair as required, 2 Lm

The paintwork on this item has been damaged or worn exposing the metal underneath which is rusting Treat any rusting components and repaint

There are a number of dents in the slide surface, sharp surface Arrange to sand down any burrs on surface

Risk Assessment: 10 - Low Risk