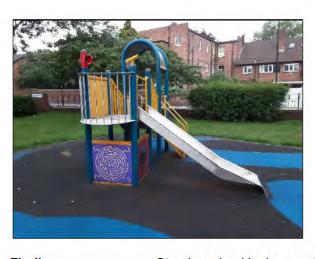

Item:

Activity Equipment - Multi Play

(Toddler)

Manufacturer:

Russell Leisure Ltd

Comments

There is some graffiti present Remove the graffiti

Steering wheel is damaged Replace

There are gaps opening between the surfacing and the edging surround or between the joints in the surfacing Monitor for any further deterioration and repair as required, 2 Lm

The paintwork on this item has been damaged or worn exposing the metal underneath which is rusting Treat any rusting components and repaint

There are a number of dents in the slide surface, sharp surface Arrange to sand down any burrs on surface

Risk Assessment: 10 - Low Risk