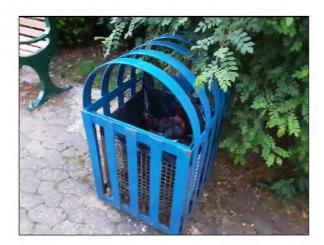

Item: Manufacturer: Comments Ancillary Items - Litter Bin

Unknown

There is no liner present in the litterbin Provide as required

The litter bin is full Empty and review the collection routine

Risk Assessment: 6 - Low Risk

6 - Low Risk

Surface:

**Brick Pavers** 

Finding:

The litter bin is full

Action:

Empty and review the collection routine

Item: Manufacturer: Rocking Equipment - Spring See-Saw