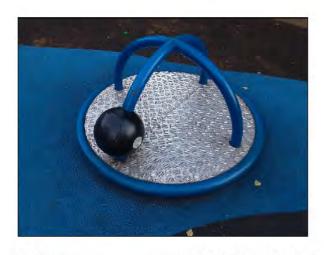

Risk Assessment: 6 - Low Risk

Item:

Rotor Play - Roundabout

Manufacturer:

Comments

Berliner Seil Fabrik

There is surface corrosion present on the item Consider treating and repainting the item

Risk Assessment: 6 - Low Risk