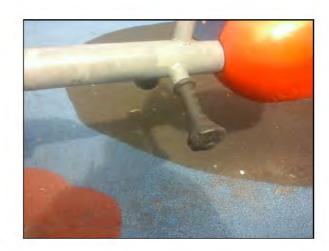

Item:

Rocking Equipment - Spring See-

Saw

Manufacturer: Comments Kompan Ltd

Hand/foot rests are wearing Monitor for further wear

Evidence of vandalism, dog bites Monitor for deterioration and consider replacing

Kompan Ltd

Risk Level: 5 -

5 - Very Low Risk

Surface:

Wet Pour

Finding:

Hand/foot rests are wearing

Action:

Monitor for further wear

Rocking Equipment - Spring See-Saw Item:

Risk Level: 6 - Low Risk Surface: Wet Pour Manufacturer: Kompan Ltd

Finding: Evidence of vandalism, dog bites

Action: Monitor for deterioration and consider replacing