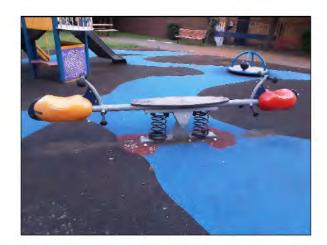

Item:

Rocking Equipment - Spring See-

Saw

Manufacturer: Comments Kompan Ltd

Hand/foot rests are wearing Monitor for further wear

Evidence of vandalism, dog bites Monitor for deterioration and consider replacing

Kompan Ltd

Risk Level: 5 -

5 - Very Low Risk

Surface:

Wet Pour

Finding:

Hand/foot rests are wearing

Action:

Monitor for further wear

Rocking Equipment - Spring See-Saw Item:

Risk Level: 6 - Low Risk Surface: Wet Pour Manufacturer: Kompan Ltd

Finding: Evidence of vandalism, dog bites

Action: Monitor for deterioration and consider replacing