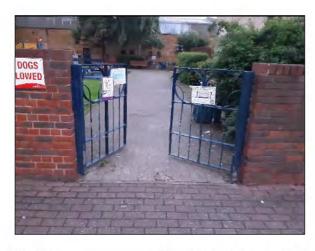

Item:

Gates - Gate - Pedestrian

Manufacturer:

Comments

Unknown

The gate is loose on its hinges Investigate and take appropriate action to rectify

Risk Assessment: 6 - Low Risk

Item: Manufacturer: Fences - Fencing - Flat Top Unknown