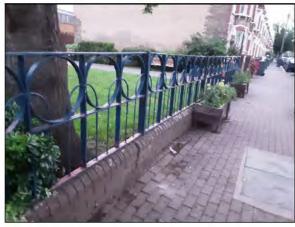

Comments

There is surface corrosion present on the item Consider treating and repainting the item

There is some graffiti present Remove the graffiti

Section of railing is missing Replace as required

Risk Assessment: 6 - Low Risk

Risk Level: Surface:

6 - Low Risk

**Brick Pavers** 

Finding: There is surface corrosion present on the item

Action: Consider treating and repainting the item

Item: Fences - Fencing - Flat Top

Manufacturer: Unknown

Risk Level: 2 - Very Low Risk
Surface: Brick Pavers

Item: Fences - Fencing - Flat Top

Manufacturer: Unknown

Risk Level: Surface: 6 - Low Risk Brick Pavers

Action: Replace as required

Item: Ancillary Items - Litter Bin