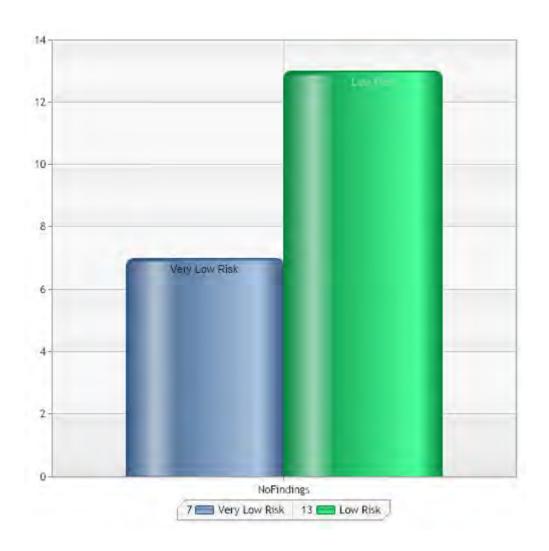

### Kildoran Road

Inspection Ref: 1564240 Site Ref: 63714 Customer Order No:

Inspected: 21 January 2022 at 10:09

Inspector:

Risk Assessment 10 - Low Risk

|                                           | N/A | Very<br>Low | Low | Moderate | High | Very<br>High | Tota |
|-------------------------------------------|-----|-------------|-----|----------|------|--------------|------|
| Activity Equipment - Multi Play (Toddler) | 0   | 1           | 4   | 0        | 0    | 0            | 5    |
| Fences - Fencing - Flat Top               | 0   | 1           | 2   | 0        | 0    | 0            | 3    |
| Ancillary Items - Picnic Table            | 0   | 1           | 0   | 0        | 0    | 0            | 1    |
| Rotor Play - Roundabout                   | 0   | 0           | 1   | 0        | 0    | 0            | 1    |
| Rocking Equipment - Spring See-Saw        | 0   | 1           | 1   | 0        | 0    | 0            | 2    |
| Ancillary Items - Litter Bin              | 0   | 1           | 1   | 0        | 0    | 0            | 2    |
| Ancillary Items - Bench                   | 0   | 1           | 0   | 0        | 0    | 0            | 1    |
| Gates - Gate - Pedestrian                 | 0   | 0           | 1   | 0        | 0    | 0            | 1    |
| Ancillary Items - Sign                    | 0   | 1           | 0   | 0        | 0    | 0            | 1    |
| Ancillary Items - Site General            | 0   | 0           | 3   | 0        | 0    | 0            | 3    |
| Totals:                                   | 0   | 7           | 13  | 0        | 0    | 0            | 20   |