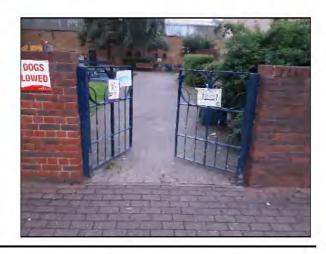

Item:

Gates - Gate - Pedestrian

Manufacturer:

Comments

Unknown

The gate is loose on its hinges Investigate and take appropriate action to rectify

Risk Assessment: 6 - Low Risk

Item: Manufacturer: Fences - Fencing - Flat Top Unknown