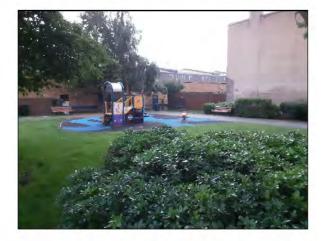

### Location

The site is located in an area of public open space and is overlooked by a number of properties in the local community.

### Suitability for disabled users:

Generally accessible; an area accessible to most.

Item: Manufacturer: Comments Ancillary Items - Site General

Owner/Operator

There are trip hazards at the ed

There are trip hazards at the edges of the surface Reinstate surrounding surface levels to remove the trip points 20lm