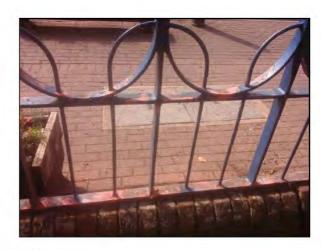

Comments

There is surface corrosion present on the item Consider treating and repainting the item

There is some graffiti present Remove the graffiti

Section of railing is missing Replace as required

Risk Assessment: 6 - Low Risk

Risk Level: Surface:

6 - Low Risk

**Brick Pavers** 

Finding: There is surface corrosion present on the item

Action: Consider treating and repainting the item

Item: Fences - Fencing - Flat Top

Manufacturer: Unknown

Risk Level: 2 - Very Low Risk
Surface: Brick Pavers

Item: Fences - Fencing - Flat Top

Manufacturer: Unknown

Risk Level: Surface: 6 - Low Risk Brick Pavers

Action: Replace as required

Item: Ancillary Items - Litter Bin