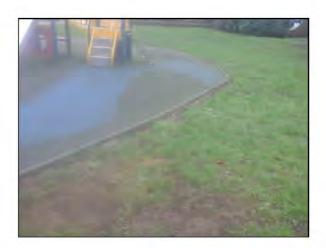

There is litter/debris in the area Remove litter/debris from the area and maintain

There is algae or moss growth on the surface resulting in slippery conditions Clean and treat appropriately

Risk Assessment: 8 - Low Risk

There are gaps opening between the surfacing and the edging surround or between the joints in the surfacing Monitor for any further deterioration and repair as required, 2 Lm

The paintwork on this item has been damaged or worn exposing the metal underneath which is rusting Treat any rusting components and repaint