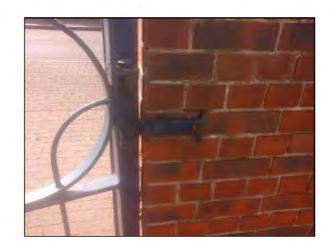

Item:

Gates - Gate - Pedestrian

Manufacturer:

Comments

Unknown

The gate is loose on its hinges Investigate and take appropriate action to rectify

Risk Assessment: 6 - Low Risk

Item: Manufacturer: Fences - Fencing - Flat Top Unknown

Manufacturer: Unknown Surface: All Weather Surface

Finding: The gate is loose on its hinges

Action: Investigate and take appropriate action to rectify

Item: Fences - Fencing - Flat Top

Manufacturer: Unknown