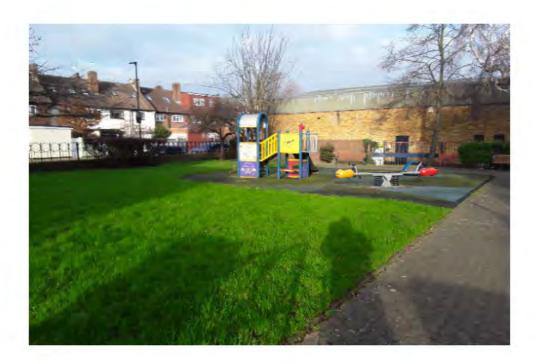

### Location

The site is located in an area of public open space and is overlooked by a number of properties in the local community.

### Suitability for disabled users:

Generally accessible; an area accessible to most.

Item: Manufacturer: Comments Ancillary Items - Site General

Owner/Operator

There are trip hazards at the ed

There are trip hazards at the edges of the surface Reinstate surrounding surface levels to remove the trip points 20lm