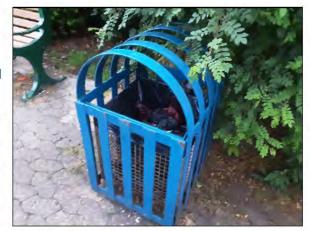

Item: Manufacturer: Comments Ancillary Items - Litter Bin

Unknown

There is no liner present in the litterbin Provide as required

The litter bin is full Empty and review the collection routine

Risk Assessment: 6 - Low Risk