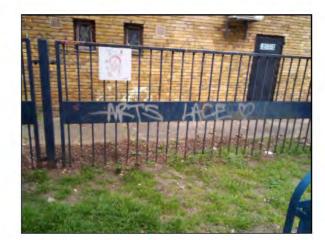

Comments

There is surface corrosion present on the item Consider treating and repainting the item

There is some graffiti present Remove the graffiti

Section of railing is missing Replace as required

Risk Assessment: 6 - Low Risk