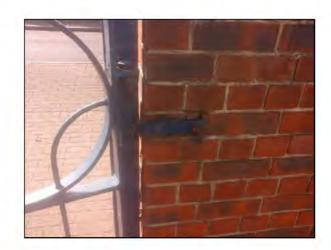

Risk Assessment: 3 - Very Low Risk

Item:

Gates - Gate - Pedestrian

Manufacturer:

Unknown

Comments

The gate is loose on its hinges Investigate and take appropriate action to rectify

6 - Low Risk Risk Assessment:

Unknown

Risk Level:

6 - Low Risk

Surface:

All Weather Surface

Finding:

The gate is loose on its hinges

**Action:** 

Investigate and take appropriate action to rectify

Item:

Fences - Fencing - Flat Top

Manufacturer:

Unknown

Risk Level: Surface: 6 - Low Risk Brick Pavers

wn

Finding: