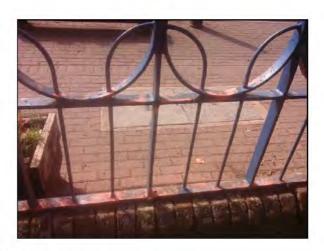

Item: Manufacturer: Fences - Fencing - Flat Top

Unknown

Manufacturer Comments

There is surface corrosion present on the item Consider treating and repainting the item

There is some graffiti present Remove the graffiti

Section of railing is missing Replace as required

Risk Assessment: 6 - Low Risk

Item:

Ancillary Items - Bench

Manufacturer:

Unknown

Comments

This item is satisfactory - no work required

There is surface corrosion present on the item

Action:

Consider treating and repainting the item

Item:

Fences - Fencing - Flat Top

Manufacturer:

Unknown

Risk Level:

2 - Very Low Risk

Surface:

**Brick Pavers** 

There is some graffiti present

Action:

Remove the graffiti

Item:

Fences - Fencing - Flat Top

Manufacturer:

Unknown

Risk Level: Surface: 6 - Low Risk Brick Pavers

Finding:

Section of railing is missing

Action: Replace as required

Item: Ancillary Items - Litter Bin

Manufacturer: Unknown