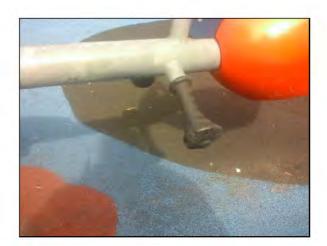

Risk Assessment: 6 - Low Risk

Item:

Rocking Equipment - Spring See-

Saw

Manufacturer: Comments Kompan Ltd

Hand/foot rests are wearing Monitor for further wear

Evidence of vandalism, dog bites Monitor for deterioration and consider replacing

Finding: The litter bin is full

Action: Empty and review the collection routine

Item: Rocking Equipment - Spring See-Saw

Manufacturer: Kompan Ltd

Risk Level: 5 - Very Low Risk

Surface: Wet Pour

Finding: Hand/foot rests are wearing
Action: Monitor for further wear

Item: Rocking Equipment - Spring See-Saw

Manufacturer: Kompan Ltd

Risk Level: Surface:

6 - Low Risk Wet Pour

Finding: Evidence of vandalism, dog bites

Action: Monitor for deterioration and consider replacing