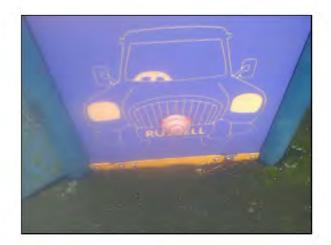

Item:

Activity Equipment - Multi Play

(Toddler)

Manufacturer: Comments

Russell Leisure Ltd

There is some graffiti present Remove the graffiti

Steering wheel is damaged Replace

There are gaps opening between the surfacing and the edging surround or between the joints in the surfacing Monitor for any further deterioration and repair as required, 2 Lm

The paintwork on this item has been damaged or worn exposing the metal underneath which is rusting Treat any rusting components and repaint

There are a number of dents in the slide surface, sharp surface Arrange to sand down any burrs on surface