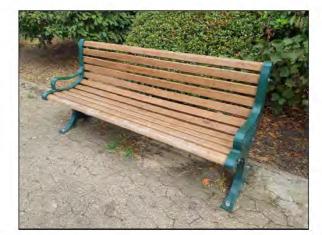

Section of railing is missing Replace as required

Risk Assessment: 6 - Low Risk

Item:

Ancillary Items - Bench

Manufacturer:

Unknown

Comments

This item is satisfactory - no work required