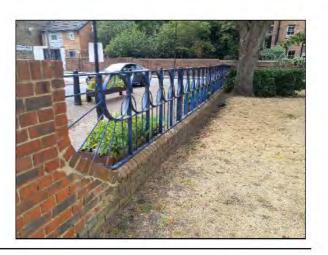

Item: Manufacturer: Fences - Fencing - Flat Top

Unknown

Manufacturer Comments

There is surface corrosion present on the item Consider treating and repainting the item

There is some graffiti present Remove the graffiti

Section of railing is missing Replace as required

Risk Assessment: 6 - Low Risk

Item:

Ancillary Items - Bench

Manufacturer:

Unknown

Comments

This item is satisfactory - no work required

There is surface corrosion present on the item

Action:

Consider treating and repainting the item

Item:

Fences - Fencing - Flat Top

Manufacturer:

Unknown

Risk Level:

2 - Very Low Risk

Surface:

**Brick Pavers** 

There is some graffiti present

Action:

Remove the graffiti

Item:

Fences - Fencing - Flat Top

Manufacturer:

Unknown

Risk Level: Surface: 6 - Low Risk Brick Pavers

Finding:

Section of railing is missing

Action: Replace as required

Item: Ancillary Items - Litter Bin

Manufacturer: Unknown