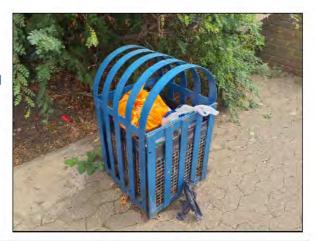

3 - Very Low Risk

Item: Manufacturer: Ancillary Items - Litter Bin

Unknown

Comments

There is no liner present in the litterbin Provide as required

The litter bin is full Empty and review the collection routine

Risk Level: 2 - Very Low Risk
Surface: Brick Pavers

Finding: There is no liner present in the litterbin

Action: Provide as required

Item: Ancillary Items - Litter Bin

Manufacturer: Unknown

Risk Level: 6 - Low Risk
Surface: Brick Pavers

Finding: The litter bin is full

Action: Empty and review the collection routine

Item: Rocking Equipment - Spring See-Saw

Manufacturer: Kompan Ltd

Risk Level: 5 - Very Low Risk

Surface: Wet Pour

Finding: Hand/foot rests are wearing
Action: Monitor for further wear