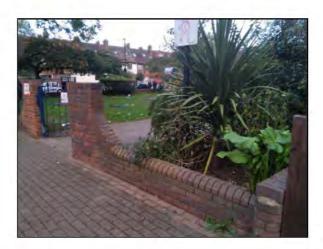

Risk Assessment: 3 - Very Low Risk

Item:

Gates - Gate - Pedestrian

Manufacturer:

Unknown

Comments

The gate is loose on its hinges Investigate and take appropriate action to rectify

6 - Low Risk Risk Assessment:

Item: Manufacturer: Fences - Fencing - Flat Top

Unknown

Manufacturer Comments

There is surface corrosion present on the item Consider treating and repainting the item

There is some graffiti present Remove the graffiti