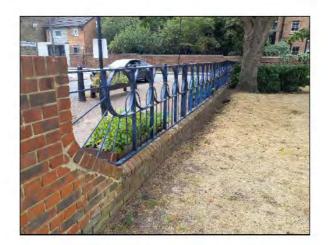

Item: Manufacturer: Fences - Fencing - Flat Top

Unknown

Manufacturer Comments

There is surface corrosion present on the item Consider treating and repainting the item

There is some graffiti present Remove the graffiti

Section of railing is missing Replace as required

Risk Assessment: 6 - Low Risk

Item:

Ancillary Items - Bench

Manufacturer:

Unknown

Comments

This item is satisfactory - no work required

There is surface corrosion present on the item

Action:

Consider treating and repainting the item

Item:

Fences - Fencing - Flat Top

Manufacturer:

Unknown

Risk Level:

2 - Very Low Risk

Surface:

**Brick Pavers** 

There is some graffiti present

Action:

Remove the graffiti

Item:

Fences - Fencing - Flat Top

Manufacturer:

Unknown

Risk Level: Surface: 6 - Low Risk Brick Pavers

Finding:

Section of railing is missing

Action: Replace as required

Item: Ancillary Items - Litter Bin

Manufacturer: Unknown