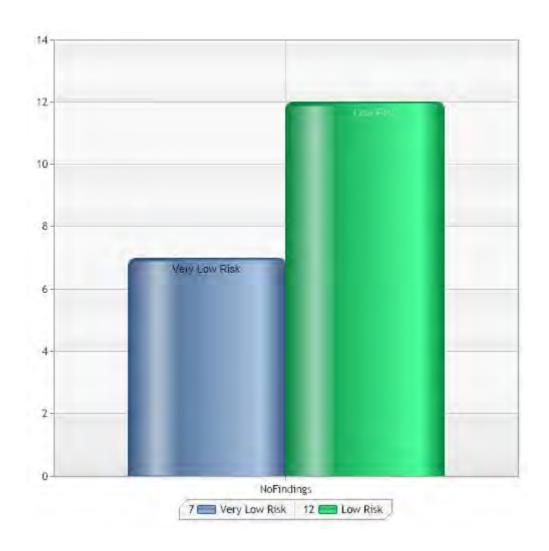

### Kildoran Road

Inspection Ref: 1932010 Site Ref: 63714 Customer Order No:

Inspected: 30 January 2023 at 12:05

Inspector:

Risk Assessment 10 - Low Risk

|                                           | N/A | Very<br>Low | Low | Moderate | High | Very<br>High | Tota |
|-------------------------------------------|-----|-------------|-----|----------|------|--------------|------|
| Activity Equipment - Multi Play (Toddler) | 0   | 1           | 4   | 0        | 0    | 0            | 5    |
| Fences - Fencing - Flat Top               | 0   | 1           | 2   | 0        | 0    | 0            | 3    |
| Ancillary Items - Picnic Table            | 0   | 1           | 0   | 0        | 0    | 0            | 1    |
| Rotor Play - Roundabout                   | 0   | 0           | 1   | 0        | 0    | 0            | 1    |
| Rocking Equipment - Spring See-Saw        | 0   | 1           | 1   | 0        | 0    | 0            | 2    |
| Ancillary Items - Litter Bin              | 0   | 1           | 1   | 0        | 0    | 0            | 2    |
| Ancillary Items - Bench                   | 0   | 1           | 0   | 0        | 0    | 0            | 1    |
| Gates - Gate - Pedestrian                 | 0   | 0           | 1   | 0        | 0    | 0            | 1    |
| Ancillary Items - Sign                    | 0   | 1           | 0   | 0        | 0    | 0            | 1    |
| Ancillary Items - Site General            | 0   | 0           | 2   | 0        | 0    | 0            | 2    |
| Totals:                                   | 0   | 7           | 12  | 0        | 0    | 0            | 19   |