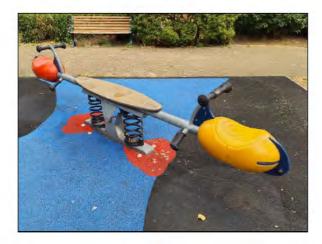

Risk Assessment: 6 - Low Risk

Item:

Rocking Equipment - Spring See-

Saw

Manufacturer: Comments Kompan Ltd

Hand/foot rests are wearing Monitor for further wear

Evidence of vandalism, dog bites Monitor for deterioration and consider replacing

Finding: The litter bin is full

Action: Empty and review the collection routine

Item: Rocking Equipment - Spring See-Saw

Manufacturer: Kompan Ltd

Risk Level: 5 - Very Low Risk

Surface: Wet Pour

Finding: Hand/foot rests are wearing
Action: Monitor for further wear

Item: Rocking Equipment - Spring See-Saw

Manufacturer: Kompan Ltd

Risk Level: Surface:

6 - Low Risk Wet Pour

Finding: Evidence of vandalism, dog bites

Action: Monitor for deterioration and consider replacing