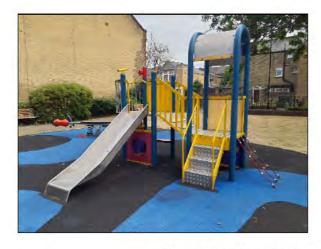

Item:

Activity Equipment - Multi Play

(Toddler)

Manufacturer: Comments

Russell Leisure Ltd

There is some graffiti present Remove the graffiti

Steering wheel is damaged Replace

There are gaps opening between the surfacing and the edging surround or between the joints in the surfacing Monitor for any further deterioration and repair as required, 2 Lm

The paintwork on this item has been damaged or worn exposing the metal underneath which is rusting Treat any rusting components and repaint

There are a number of dents in the slide surface, sharp surface Arrange to sand down any burrs on surface

Item: Activity Equipment - Multi Play (Toddler) Risk Level: 2 - Very Low Risk

Manufacturer: Russell Leisure Ltd Surface: Wet Pour

Action: Remove the graffiti

Item: Activity Equipment - Multi Play (Toddler) Risk Level:

6 - Low Risk Manufacturer: Russell Leisure Ltd Surface: Wet Pour

Finding: Steering wheel is damaged

Action: Replace

Item: Activity Equipment - Multi Play (Toddler)

Manufacturer: Russell Leisure Ltd Risk Level: 6 - Low Risk Surface: Wet Pour

There are gaps opening between the surfacing and the edging surround or between Finding:

the joints in the surfacing

Action: Monitor for any further deterioration and repair as required, 2 Lm Item:Activity Equipment - Multi Play (Toddler)Risk Level:6 - Low RiskManufacturer:Russell Leisure LtdSurface:Wet Pour

The paintwork on this item has been damaged or worn exposing the metal underneath which is rusting Finding:

Action: Treat any rusting components and repaint

Activity Equipment - Multi Play (Toddler) Item: Risk Level: 10 - Low Risk Manufacturer: Russell Leisure Ltd Surface: Wet Pour

Finding: There are a number of dents in the slide surface, sharp surface

Action: Arrange to sand down any burrs on surface