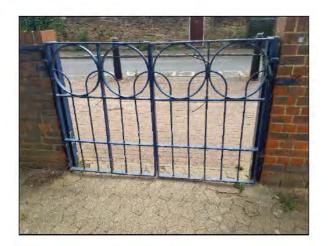

Risk Assessment: 3 - Very Low Risk

Item:

Gates - Gate - Pedestrian

Manufacturer:

Unknown

Comments

The gate is loose on its hinges Investigate and take appropriate action to rectify

6 - Low Risk Risk Assessment:

Unknown

Risk Level:

6 - Low Risk

Surface:

All Weather Surface

Finding:

The gate is loose on its hinges

**Action:** 

Investigate and take appropriate action to rectify

Item:

Fences - Fencing - Flat Top

Manufacturer:

Unknown

Risk Level: Surface: 6 - Low Risk Brick Pavers

wn

Finding: