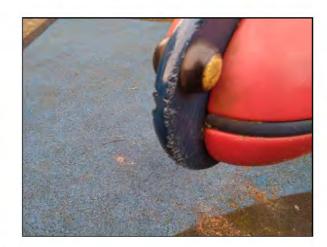

Risk Assessment: 6 - Low Risk

Item:

Rocking Equipment - Spring See-

Saw

Manufacturer: Comments Kompan Ltd

Hand/foot rests are wearing Monitor for further wear

Evidence of vandalism, dog bites Monitor for deterioration and consider replacing

Finding: The litter bin is full

Action: Empty and review the collection routine

Item: Rocking Equipment - Spring See-Saw

Manufacturer: Kompan Ltd

Risk Level: 5 - Very Low Risk

Surface: Wet Pour

Finding: Hand/foot rests are wearing
Action: Monitor for further wear

Item: Rocking Equipment - Spring See-Saw

Manufacturer: Kompan Ltd

Risk Level: Surface:

6 - Low Risk Wet Pour

Finding: Evidence of vandalism, dog bites

Action: Monitor for deterioration and consider replacing