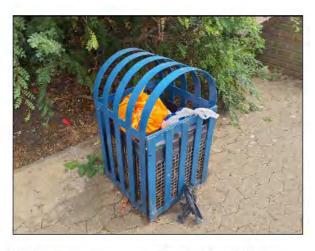

3 - Very Low Risk

Item: Manufacturer: Ancillary Items - Litter Bin

Unknown

Comments

There is no liner present in the litterbin Provide as required

The litter bin is full Empty and review the collection routine

Risk Level: 2 - Very Low Risk
Surface: Brick Pavers

Finding: There is no liner present in the litterbin

Action: Provide as required

Item: Ancillary Items - Litter Bin

Manufacturer: Unknown

Risk Level: 6 - Low Risk
Surface: Brick Pavers

Finding: The litter bin is full

Action: Empty and review the collection routine

Item: Rocking Equipment - Spring See-Saw

Manufacturer: Kompan Ltd

Risk Level: 5 - Very Low Risk

Surface: Wet Pour

Finding: Hand/foot rests are wearing
Action: Monitor for further wear