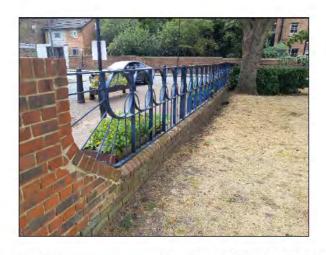

Item: Manufacturer: Fences - Fencing - Flat Top

Unknown

Manufacturer Comments

There is surface corrosion present on the item Consider treating and repainting the item

There is some graffiti present Remove the graffiti

Section of railing is missing Replace as required

Risk Assessment: 6 - Low Risk

Item:

Ancillary Items - Bench

Manufacturer:

Unknown

Comments

This item is satisfactory - no work required