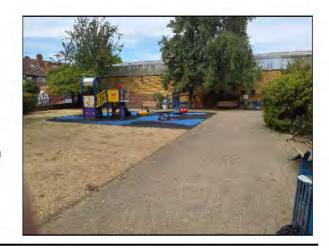

Risk Assessment: 6 - Low Risk

Item:

Rocking Equipment - Spring See-

Saw

Manufacturer: Comments Kompan Ltd

Hand/foot rests are wearing Monitor for further wear

Evidence of vandalism, dog bites Monitor for deterioration and consider replacing

Risk Assessment: 6 - Low Risk

Item:

Rotor Play - Roundabout

Manufacturer:

Berliner Seil Fabrik

Comments

There is surface corrosion present on the item Consider treating and repainting the item

Risk Assessment: 6 - Low Risk

Item:

Activity Equipment - Multi Play

(Toddler)

Manufacturer: Comments

Russell Leisure Ltd

There is some graffiti present Remove the graffiti

Steering wheel is damaged Replace

There are gaps opening between the surfacing and the edging surround or between the joints in the surfacing Monitor for any further deterioration and repair as required, 2 Lm