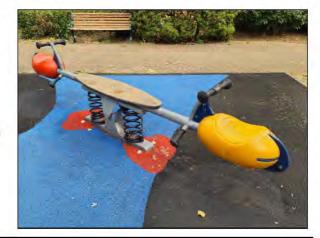

Risk Assessment: 6 - Low Risk

Item:

Rocking Equipment - Spring See-

Saw

Manufacturer: Comments Kompan Ltd

Hand/foot rests are wearing Monitor for further wear

Evidence of vandalism, dog bites Monitor for deterioration and consider replacing

Finding: The litter bin is full

Action: Empty and review the collection routine

Item: Rocking Equipment - Spring See-Saw

Manufacturer: Kompan Ltd

Risk Level: 5 - Very Low Risk

Surface: Wet Pour

Finding: Hand/foot rests are wearing
Action: Monitor for further wear

Item: Rocking Equipment - Spring See-Saw

Manufacturer: Kompan Ltd

Risk Level: Surface:

6 - Low Risk Wet Pour

Finding: Evidence of vandalism, dog bites

Action: Monitor for deterioration and consider replacing