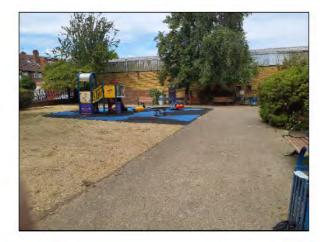

### Location

The site is located in an area of public open space and is overlooked by a number of properties in the local community.

### Suitability for disabled users:

Generally accessible; an area accessible to most.

Item: Manufacturer: Comments

Ancillary Items - Site General

Owner/Operator

There are trip hazards at the edges of the surface Reinstate surrounding surface levels to remove the trip points 20lm