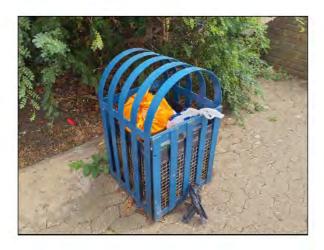

3 - Very Low Risk

Item: Manufacturer: Ancillary Items - Litter Bin

Unknown

Comments

There is no liner present in the litterbin Provide as required

The litter bin is full Empty and review the collection routine