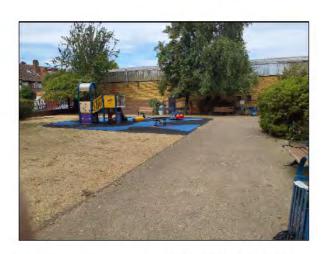

### Location

The site is located in an area of public open space and is overlooked by a number of properties in the local community.

### Suitability for disabled users:

Generally accessible; an area accessible to most.

Item: Manufacturer: Comments

Ancillary Items - Site General

Owner/Operator

There are trip hazards at the edges of the surface Reinstate surrounding surface levels to remove the trip points 20lm