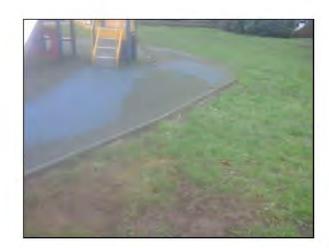

### Suitability for disabled users:

Generally accessible; an area accessible to most.

Item: Manufacturer: Comments

Ancillary Items - Site General

Owner/Operator

There are trip hazards at the edges of the surface Reinstate surrounding surface levels to remove the trip points 20lm

There is algae or moss growth on the surface resulting in slippery conditions Clean and treat appropriately

Risk Assessment: 8 - Low Risk

Item:

Ancillary Items - Sign

Manufacturer:

Not Applicable

Comments

This item is satisfactory - no work required