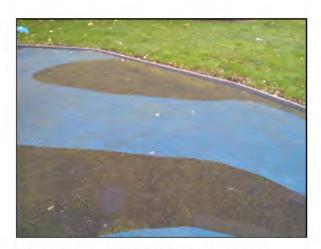

There is algae or moss growth on the surface resulting in slippery conditions Clean and treat appropriately

Risk Assessment: 8 - Low Risk

Item:

Ancillary Items - Sign

Manufacturer:

Not Applicable

Comments

This item is satisfactory - no work required