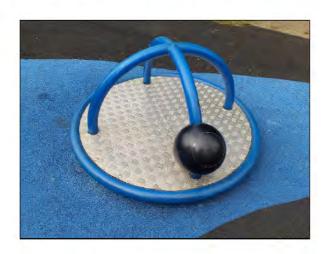

Risk Assessment: 6 - Low Risk

Item:

Rotor Play - Roundabout

Manufacturer:

Berliner Seil Fabrik

Comments

There is surface corrosion present on the item Consider treating and repainting the item

Risk Assessment: 6 - Low Risk

Item:Rotor Play - RoundaboutRisk Level:6 - Low RiskManufacturer:Berliner Seil FabrikSurface:Wet Pour

Finding: There is surface corrosion present on the item

Action: Consider treating and repainting the item