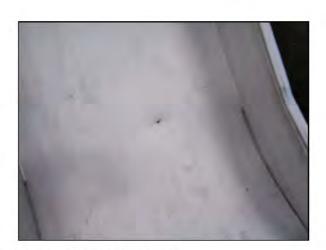

The paintwork on this item has been damaged or worn exposing the metal underneath which is rusting Treat any rusting components and repaint

There are a number of dents in the slide surface, sharp surface Arrange to sand down any burrs on surface

Finding: There are a number of dents in the slide surface, sharp surface

Action: Arrange to sand down any burrs on surface