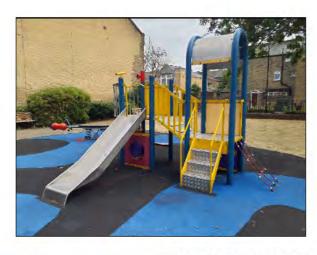

Item:

Activity Equipment - Multi Play

(Toddler)

Manufacturer: Comments

Russell Leisure Ltd

There is some graffiti present Remove the graffiti

Steering wheel is damaged Replace

There are gaps opening between the surfacing and the edging surround or between the joints in the surfacing Monitor for any further deterioration and repair as required, 2 Lm

The paintwork on this item has been damaged or worn exposing the metal underneath which is rusting Treat any rusting components and repaint

There are a number of dents in the slide surface, sharp surface Arrange to sand down any burrs on surface

Item: Activity Equipment - Multi Play (Toddler) Risk Level: 2 - Very Low Risk

Manufacturer: Russell Leisure Ltd Surface: Wet Pour

Action: Remove the graffiti

Item: Activity Equipment - Multi Play (Toddler) Risk Level:

6 - Low Risk Manufacturer: Russell Leisure Ltd Surface: Wet Pour

Finding: Steering wheel is damaged

Action: Replace

Item: Activity Equipment - Multi Play (Toddler)

Manufacturer: Russell Leisure Ltd Risk Level: 6 - Low Risk Surface: Wet Pour

There are gaps opening between the surfacing and the edging surround or between Finding:

the joints in the surfacing

Action: Monitor for any further deterioration and repair as required, 2 Lm Item:Activity Equipment - Multi Play (Toddler)Risk Level:6 - Low RiskManufacturer:Russell Leisure LtdSurface:Wet Pour

The paintwork on this item has been damaged or worn exposing the metal underneath which is rusting Finding:

Action: Treat any rusting components and repaint

Activity Equipment - Multi Play (Toddler) Item: Risk Level: 10 - Low Risk Manufacturer: Russell Leisure Ltd Surface: Wet Pour

Finding: There are a number of dents in the slide surface, sharp surface

Action: Arrange to sand down any burrs on surface