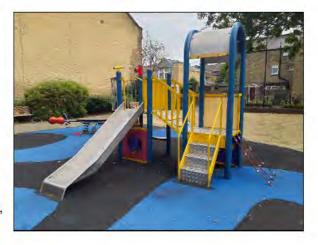

Item:

Activity Equipment - Multi Play

(Toddler)

Manufacturer: Comments

Russell Leisure Ltd

There is some graffiti present Remove the graffiti

Steering wheel is damaged Replace

There are gaps opening between the surfacing and the edging surround or between the joints in the surfacing Monitor for any further deterioration and repair as required, 2 Lm

The paintwork on this item has been damaged or worn exposing the metal underneath which is rusting Treat any rusting components and repaint

There are a number of dents in the slide surface, sharp surface Arrange to sand down any burrs on surface

Item: Activity Equipment - Multi Play (Toddler) Risk Level: 2 - Very Low Risk

Manufacturer: Russell Leisure Ltd Surface: Wet Pour

Action: Remove the graffiti

Item: Activity Equipment - Multi Play (Toddler) Risk Level:

6 - Low Risk Manufacturer: Russell Leisure Ltd Surface: Wet Pour

Finding: Steering wheel is damaged

Action: Replace

Item: Activity Equipment - Multi Play (Toddler)

Manufacturer: Russell Leisure Ltd Risk Level: 6 - Low Risk Surface: Wet Pour

There are gaps opening between the surfacing and the edging surround or between Finding:

the joints in the surfacing

Action: Monitor for any further deterioration and repair as required, 2 Lm Item:Activity Equipment - Multi Play (Toddler)Risk Level:6 - Low RiskManufacturer:Russell Leisure LtdSurface:Wet Pour

The paintwork on this item has been damaged or worn exposing the metal underneath which is rusting Finding:

Action: Treat any rusting components and repaint

Activity Equipment - Multi Play (Toddler) Item: Risk Level: 10 - Low Risk Manufacturer: Russell Leisure Ltd Surface: Wet Pour

Finding: There are a number of dents in the slide surface, sharp surface

Action: Arrange to sand down any burrs on surface