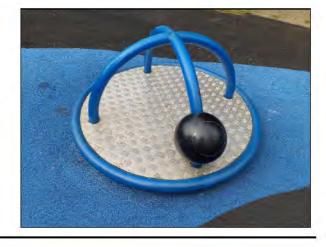

Risk Assessment: 6 - Low Risk

Item:

Rotor Play - Roundabout

Manufacturer:

Berliner Seil Fabrik

Comments

There is surface corrosion present on the item Consider treating and repainting the item

Risk Assessment: 6 - Low Risk

Item:Rotor Play - RoundaboutRisk Level:6 - Low RiskManufacturer:Berliner Seil FabrikSurface:Wet Pour

Finding: There is surface corrosion present on the item

Action: Consider treating and repainting the item