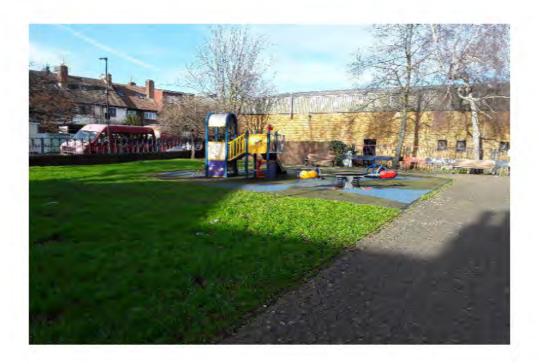

### Location

The site is located in an area of public open space and is overlooked by a number of properties in the local community.

### Suitability for disabled users:

Generally accessible; an area accessible to most.

Item: Manufacturer: Comments

Ancillary Items - Site General

Owner/Operator

There are trip hazards at the edges of the surface Reinstate surrounding surface levels to remove the trip points 20lm