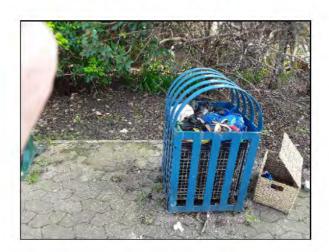

3 - Very Low Risk

Item: Manufacturer: Ancillary Items - Litter Bin

Unknown

Comments

There is no liner present in the litterbin Provide as required

The litter bin is full Empty and review the collection routine

Risk Level: 2 - Very Low Risk
Surface: Brick Pavers

Finding: There is no liner present in the litterbin

Action: Provide as required

Item: Ancillary Items - Litter Bin

Manufacturer: Unknown

Risk Level: 6 - Low Risk
Surface: Brick Pavers

Finding: The litter bin is full

Action: Empty and review the collection routine

Item: Rocking Equipment - Spring See-Saw

Manufacturer: Kompan Ltd

Risk Level: 5 - Very Low Risk

Surface: Wet Pour

Finding: Hand/foot rests are wearing
Action: Monitor for further wear