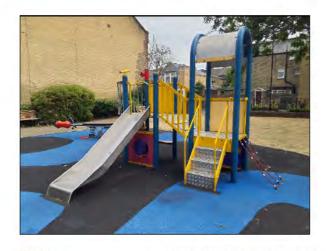

Item:

Activity Equipment - Multi Play

(Toddler)

Manufacturer: Comments

Russell Leisure Ltd

There is some graffiti present Remove the graffiti

Steering wheel is damaged Replace

There are gaps opening between the surfacing and the edging surround or between the joints in the surfacing Monitor for any further deterioration and repair as required, 2 Lm

The paintwork on this item has been damaged or worn exposing the metal underneath which is rusting Treat any rusting components and repaint

There are a number of dents in the slide surface, sharp surface Arrange to sand down any burrs on surface