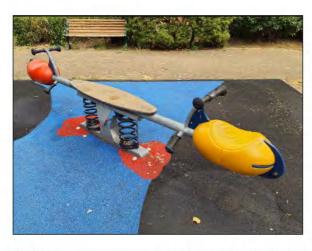

Risk Assessment: 6 - Low Risk

Item:

Rocking Equipment - Spring See-

Saw

Manufacturer: Comments Kompan Ltd

Hand/foot rests are wearing Monitor for further wear

Evidence of vandalism, dog bites Monitor for deterioration and consider replacing

Finding: The litter bin is full

Action: Empty and review the collection routine

Item: Rocking Equipment - Spring See-Saw

Manufacturer: Kompan Ltd

Risk Level: 5 - Very Low Risk

Surface: Wet Pour

Finding: Hand/foot rests are wearing
Action: Monitor for further wear

Item: Rocking Equipment - Spring See-Saw

Manufacturer: Kompan Ltd

Risk Level: Surface:

6 - Low Risk Wet Pour

Finding: Evidence of vandalism, dog bites

Action: Monitor for deterioration and consider replacing