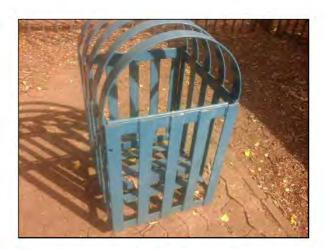

3 - Very Low Risk

Item: Manufacturer: Ancillary Items - Litter Bin

Unknown

Comments

There is no liner present in the litterbin Provide as required

The litter bin is full Empty and review the collection routine