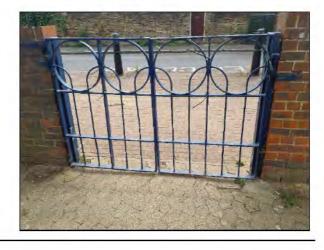

Risk Assessment: 3 - Very Low Risk

Item:

Gates - Gate - Pedestrian

Manufacturer:

Unknown

Comments

The gate is loose on its hinges Investigate and take appropriate action to rectify

6 - Low Risk Risk Assessment: