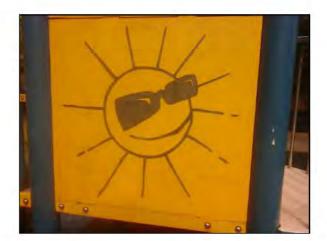

Item:

Activity Equipment - Multi Play

(Toddler)

Manufacturer: Comments

Russell Leisure Ltd

There is some graffiti present Remove the graffiti

Steering wheel is damaged Replace

There are gaps opening between the surfacing and the edging surround or between the joints in the surfacing Monitor for any further deterioration and repair as required, 2 Lm

The paintwork on this item has been damaged or worn exposing the metal underneath which is rusting Treat any rusting components and repaint

There are a number of dents in the slide surface, sharp surface Arrange to sand down any burrs on surface