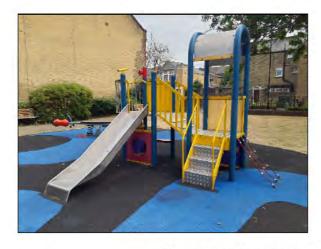

Item:

Activity Equipment - Multi Play

(Toddler)

Manufacturer: Comments

Russell Leisure Ltd

There is some graffiti present Remove the graffiti

Steering wheel is damaged Replace

There are gaps opening between the surfacing and the edging surround or between the joints in the surfacing Monitor for any further deterioration and repair as required, 2 Lm

The paintwork on this item has been damaged or worn exposing the metal underneath which is rusting Treat any rusting components and repaint

There are a number of dents in the slide surface, sharp surface Arrange to sand down any burrs on surface