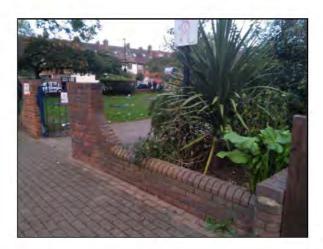

#### Location

The site is located in an area of public open space and is overlooked by a number of properties in the local community.

Item: Manufacturer: Fences - Fencing - Flat Top

Unknown

Manufacturer Comments

There is surface corrosion present on the item Consider treating and repainting the item

There is some graffiti present Remove the graffiti

Section of railing is missing Replace as required

Risk Assessment: 6 - Low Risk

Item:

Ancillary Items - Bench

Manufacturer:

Unknown

Comments

This item is satisfactory - no work required