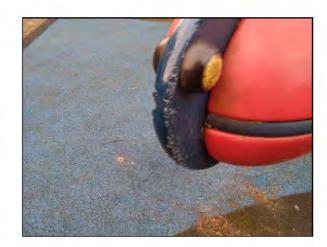

Risk Assessment: 6 - Low Risk

Item:

Rocking Equipment - Spring See-

Saw

Manufacturer: Comments Kompan Ltd

Hand/foot rests are wearing Monitor for further wear

Evidence of vandalism, dog bites Monitor for deterioration and consider replacing

Item: Rocking Equipment - Spring See-Saw

Manufacturer: Kompan Ltd

Risk Level: Surface:

6 - Low Risk Wet Pour

Finding: Evidence of vandalism, dog bites

Action: Monitor for deterioration and consider replacing