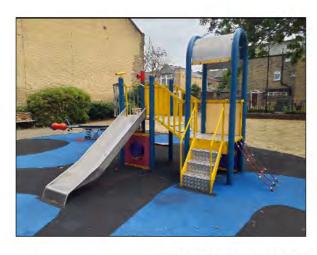

Item:

Activity Equipment - Multi Play

(Toddler)

Manufacturer: Comments

Russell Leisure Ltd

There is some graffiti present Remove the graffiti

Steering wheel is damaged Replace

There are gaps opening between the surfacing and the edging surround or between the joints in the surfacing Monitor for any further deterioration and repair as required, 2 Lm

The paintwork on this item has been damaged or worn exposing the metal underneath which is rusting Treat any rusting components and repaint

There are a number of dents in the slide surface, sharp surface Arrange to sand down any burrs on surface