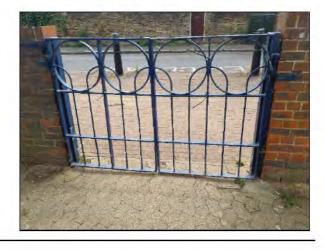

Risk Assessment: 3 - Very Low Risk

Item:

Gates - Gate - Pedestrian

Manufacturer:

Unknown

Comments

The gate is loose on its hinges Investigate and take appropriate action to rectify

6 - Low Risk Risk Assessment:

Unknown

Risk Level:

6 - Low Risk

Surface:

All Weather Surface

Finding:

The gate is loose on its hinges

**Action:** 

Investigate and take appropriate action to rectify

Item:

Fences - Fencing - Flat Top

Manufacturer:

Unknown

Risk Level: Surface: 6 - Low Risk Brick Pavers

wn

Finding: