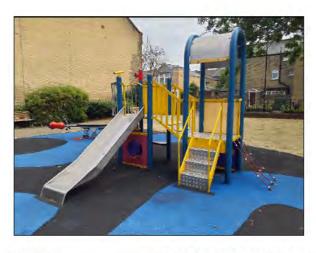

Item:

Activity Equipment - Multi Play

(Toddler)

Manufacturer: Comments

Russell Leisure Ltd

There is some graffiti present Remove the graffiti

Steering wheel is damaged Replace

There are gaps opening between the surfacing and the edging surround or between the joints in the surfacing Monitor for any further deterioration and repair as required, 2 Lm

The paintwork on this item has been damaged or worn exposing the metal underneath which is rusting Treat any rusting components and repaint

There are a number of dents in the slide surface, sharp surface Arrange to sand down any burrs on surface