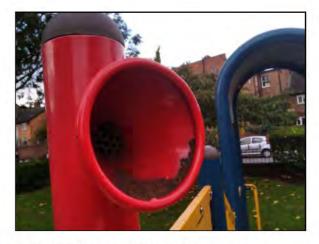

Item:

Activity Equipment - Multi Play

(Toddler)

Manufacturer: Comments

Russell Leisure Ltd

There is some graffiti present Remove the graffiti

Steering wheel is damaged Replace

There are gaps opening between the surfacing and the edging surround or between the joints in the surfacing Monitor for any further deterioration and repair as required, 2 Lm

The paintwork on this item has been damaged or worn exposing the metal underneath which is rusting Treat any rusting components and repaint

There are a number of dents in the slide surface, sharp surface Arrange to sand down any burrs on surface