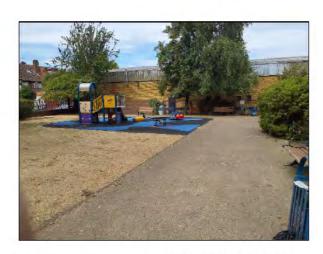

#### Location

The site is located in an area of public open space and is overlooked by a number of properties in the local community.

## Suitability for disabled users:

Generally accessible; an area accessible to most.

Item: Manufacturer: Comments

Ancillary Items - Site General

Owner/Operator

There are trip hazards at the edges of the surface Reinstate surrounding surface levels to remove the trip points 20lm