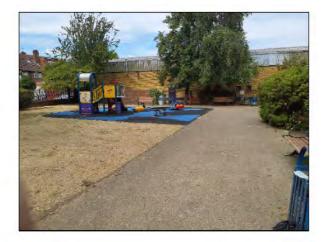

#### Location

The site is located in an area of public open space and is overlooked by a number of properties in the local community.

## Suitability for disabled users:

Generally accessible; an area accessible to most.

Item: Manufacturer: Comments

Ancillary Items - Site General

Owner/Operator

There are trip hazards at the edges of the surface Reinstate surrounding surface levels to remove the trip points 20lm