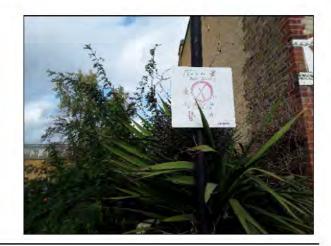

There is algae or moss growth on the surface resulting in slippery conditions Clean and treat appropriately

Risk Assessment: 8 - Low Risk

Item:

Ancillary Items - Sign

Manufacturer:

Not Applicable

Comments

This item is satisfactory - no work required

Risk Assessment: 3 - Very Low Risk

Item:

Gates - Gate - Pedestrian

Manufacturer:

Unknown

Comments

The gate is loose on its hinges Investigate and take appropriate action to rectify

6 - Low Risk Risk Assessment: