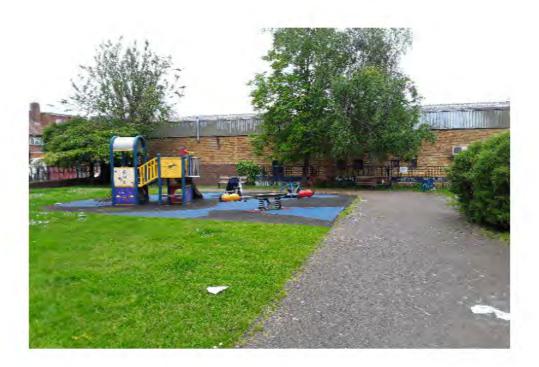

#### Location

The site is located in an area of public open space and is overlooked by a number of properties in the local community.

## Suitability for disabled users:

Generally accessible; an area accessible to most.

Item: Manufacturer: Comments

Ancillary Items - Site General

Owner/Operator

There are trip hazards at the edges of the surface Reinstate surrounding surface levels to remove the trip points 20lm