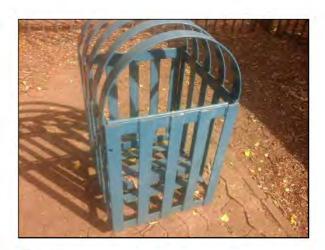

3 - Very Low Risk

Item: Manufacturer: Ancillary Items - Litter Bin

Unknown

Comments

There is no liner present in the litterbin Provide as required

The litter bin is full Empty and review the collection routine

Finding: The litter bin is full

Action: Empty and review the collection routine

Item: Rocking Equipment - Spring See-Saw

Manufacturer: Kompan Ltd

Risk Level: 5 - Very Low Risk

Surface: Wet Pour

Finding: Hand/foot rests are wearing
Action: Monitor for further wear