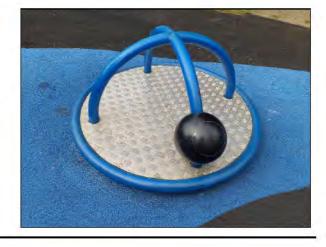

Risk Assessment: 6 - Low Risk

Item:

Rotor Play - Roundabout

Manufacturer:

Berliner Seil Fabrik

Comments

There is surface corrosion present on the item Consider treating and repainting the item

Risk Assessment: 6 - Low Risk