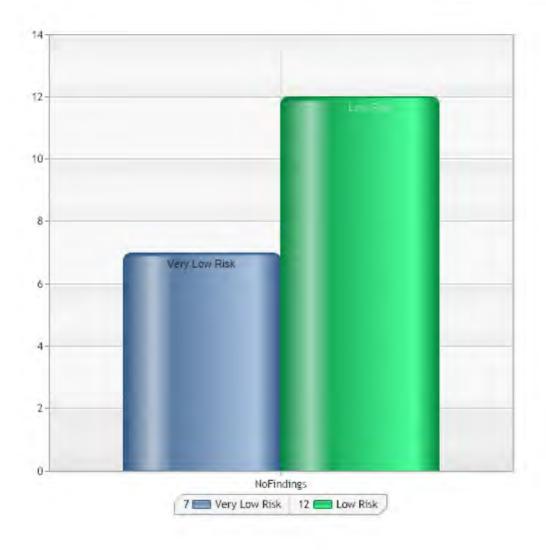

## Kildoran Road

Inspection Ref: 2057706 Site Ref: 63714 Customer Order No:

Inspected: 02 May 2023 at 12:20

Inspector:

Risk Assessment 10 - Low Risk

|                                           | N/A | Very<br>Low | Low | Moderate | High | Very<br>High | Tota |
|-------------------------------------------|-----|-------------|-----|----------|------|--------------|------|
| Activity Equipment - Multi Play (Toddler) | 0   | 1           | 4   | 0        | 0    | 0            | 5    |
| Fences - Fencing - Flat Top               | 0   | 1           | 2   | 0        | 0    | 0            | 3    |
| Ancillary Items - Picnic Table            | 0   | 1           | 0   | 0        | 0    | 0            | 1    |
| Rotor Play - Roundabout                   | 0   | 0           | 1   | 0        | 0    | 0            | 1    |
| Rocking Equipment - Spring See-Saw        | 0   | 1           | 1   | 0        | 0    | 0            | 2    |
| Ancillary Items - Litter Bin              | 0   | 1           | 1   | 0        | 0    | 0            | 2    |
| Ancillary Items - Bench                   | 0   | 1           | 0   | 0        | 0    | 0            | 1    |
| Gates - Gate - Pedestrian                 | 0   | 0           | 1   | 0        | 0    | 0            | 1    |
| Ancillary Items - Sign                    | 0   | 1           | 0   | 0        | 0    | 0            | 1    |
| Ancillary Items - Site General            | 0   | 0           | 2   | 0        | 0    | 0            | 2    |
| Totals:                                   | 0   | 7           | 12  | 0        | 0    | 0            | 19   |