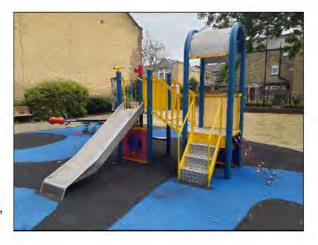

Item:

Activity Equipment - Multi Play

(Toddler)

Manufacturer: Comments

Russell Leisure Ltd

There is some graffiti present Remove the graffiti

Steering wheel is damaged Replace

There are gaps opening between the surfacing and the edging surround or between the joints in the surfacing Monitor for any further deterioration and repair as required, 2 Lm

The paintwork on this item has been damaged or worn exposing the metal underneath which is rusting Treat any rusting components and repaint

There are a number of dents in the slide surface, sharp surface Arrange to sand down any burrs on surface