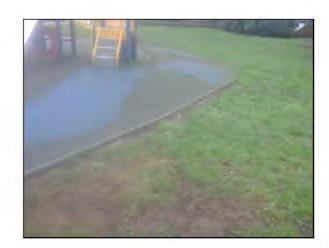

## Suitability for disabled users:

Generally accessible; an area accessible to most.

Item: Manufacturer: Comments

Ancillary Items - Site General

Owner/Operator

There are trip hazards at the edges of the surface Reinstate surrounding surface levels to remove the trip points 20lm

There is algae or moss growth on the surface resulting in slippery conditions Clean and treat appropriately

Risk Assessment: 8 - Low Risk

Item:

Ancillary Items - Sign

Manufacturer:

Not Applicable

Comments

This item is satisfactory - no work required