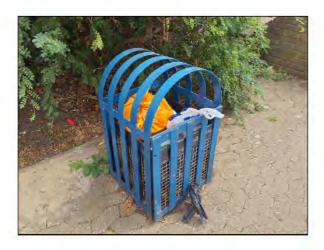

3 - Very Low Risk

Item: Manufacturer: Ancillary Items - Litter Bin

Unknown

Comments

There is no liner present in the litterbin Provide as required

The litter bin is full Empty and review the collection routine

Finding: The litter bin is full

Action: Empty and review the collection routine

Item: Rocking Equipment - Spring See-Saw

Manufacturer: Kompan Ltd

Risk Level: 5 - Very Low Risk

Surface: Wet Pour

Finding: Hand/foot rests are wearing
Action: Monitor for further wear