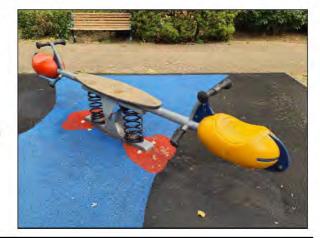

Risk Assessment: 6 - Low Risk

Item:

Rocking Equipment - Spring See-

Saw

Manufacturer: Comments Kompan Ltd

Hand/foot rests are wearing Monitor for further wear

Evidence of vandalism, dog bites Monitor for deterioration and consider replacing