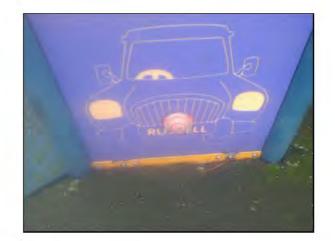

Item:

Activity Equipment - Multi Play

(Toddler)

Manufacturer:

Russell Leisure Ltd

Comments

There is some graffiti present Remove the graffiti

Steering wheel is damaged Replace

There are gaps opening between the surfacing and the edging surround or between the joints in the surfacing Monitor for any further deterioration and repair as required, 2 Lm

The paintwork on this item has been damaged or worn exposing the metal underneath which is rusting Treat any rusting components and repaint

There are a number of dents in the slide surface, sharp surface Arrange to sand down any burrs on surface

Risk Assessment: 10 - Low Risk

Finding: Steering wheel is damaged

Action: Replace

Activity Equipment - Multi Play (Toddler) Item: Risk Level: 6 - Low Risk Manufacturer: Russell Leisure Ltd Surface: Wet Pour

There are gaps opening between the surfacing and the edging surround or between Finding:

Finding: There is some graffiti present

Action: Remove the graffiti