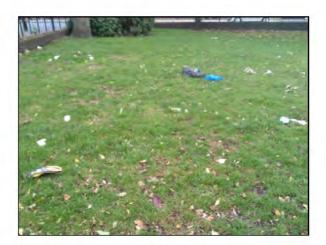

There is litter/debris in the area Remove litter/debris from the area and maintain

There is algae or moss growth on the surface resulting in slippery conditions Clean and treat appropriately

Risk Assessment: 8 - Low Risk