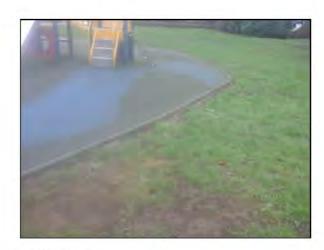

#### Suitability for disabled users:

Generally accessible; an area accessible to most.

Item: Manufacturer: Comments Ancillary Items - Site General

Owner/Operator

There are trip hazards at the ed

There are trip hazards at the edges of the surface Reinstate surrounding surface levels to remove the trip points 20lm

There is litter/debris in the area Remove litter/debris from the area and maintain

There is algae or moss growth on the surface resulting in slippery conditions Clean and treat appropriately

Risk Assessment: 8 - Low Risk