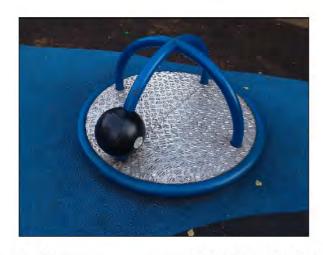

Risk Assessment: 6 - Low Risk

Item:

Rotor Play - Roundabout

Manufacturer:

Comments

Berliner Seil Fabrik

There is surface corrosion present on the item Consider treating and repainting the item

Risk Assessment: 6 - Low Risk

Finding: Evidence of vandalism, dog bites

Action: Monitor for deterioration and consider replacing

Item: Rotor Play - Roundabout Risk Level: 6 - Low Risk Manufacturer: Berliner Seil Fabrik Surface: Wet Pour

Finding: There is surface corrosion present on the item

Action: Consider treating and repainting the item

Activity Equipment - Multi Play (Toddler) 6 - Low Risk Item: Risk Level:

Russell Leisure Ltd Surface: Wet Pour Manufacturer: