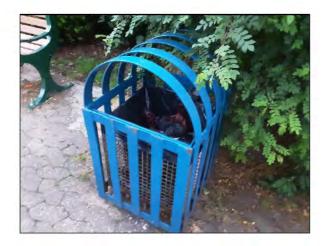

Item: Manufacturer: Comments Ancillary Items - Litter Bin

Unknown

There is no liner present in the litterbin Provide as required

The litter bin is full Empty and review the collection routine

Risk Assessment: 6 - Low Risk

Item: Ancillary Items - Litter Bin

Manufacturer: Unknown

Risk Level: 6 - Low Risk
Surface: Brick Pavers

Finding: The litter bin is full

Action: Empty and review the collection routine

Item: Ancillary Items - Litter Bin

Manufacturer: Unknown

Risk Level: 2 - Very Low Risk
Surface: Brick Pavers

Finding: There is no liner present in the litterbin

Action: Provide as required

Item: Rocking Equipment - Spring See-Saw

Manufacturer: Kompan Ltd