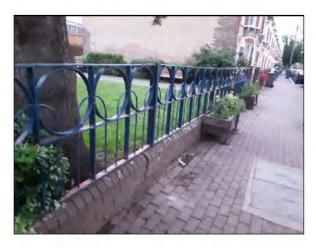

Item:

Gates - Gate - Pedestrian

Manufacturer:

Comments

Unknown

The gate is loose on its hinges Investigate and take appropriate action to rectify

Risk Assessment: 6 - Low Risk

Item: Manufacturer: Fences - Fencing - Flat Top Unknown

Comments

There is surface corrosion present on the item Consider treating and repainting the item

There is some graffiti present Remove the graffiti

Section of railing is missing Replace as required

Risk Assessment: 6 - Low Risk