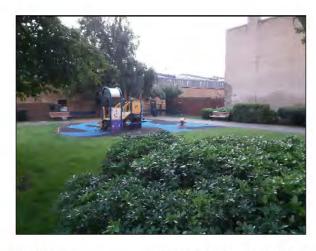

#### Location

The site is located in an area of public open space and is overlooked by a number of properties in the local community.

#### Suitability for disabled users:

Generally accessible; an area accessible to most.

Item: Manufacturer: Comments Ancillary Items - Site General

Owner/Operator

There are trip hazards at the ed

There are trip hazards at the edges of the surface Reinstate surrounding surface levels to remove the trip points 20lm