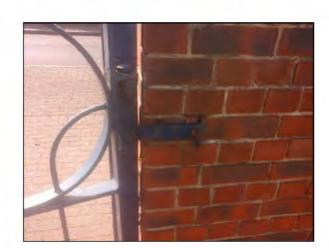

Item:

Gates - Gate - Pedestrian

Manufacturer:

Comments

Unknown

The gate is loose on its hinges Investigate and take appropriate action to rectify

Risk Assessment: 6 - Low Risk

Item: Manufacturer: Fences - Fencing - Flat Top Unknown