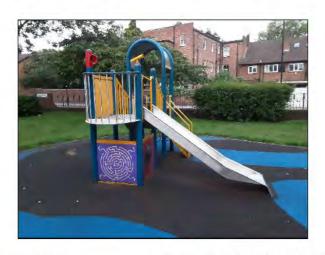

Item:

Activity Equipment - Multi Play

(Toddler)

Manufacturer:

Russell Leisure Ltd

Comments

There is some graffiti present Remove the graffiti

Steering wheel is damaged Replace

There are gaps opening between the surfacing and the edging surround or between the joints in the surfacing Monitor for any further deterioration and repair as required, 2 Lm

The paintwork on this item has been damaged or worn exposing the metal underneath which is rusting Treat any rusting components and repaint

There are a number of dents in the slide surface, sharp surface Arrange to sand down any burrs on surface

Risk Assessment: 10 - Low Risk