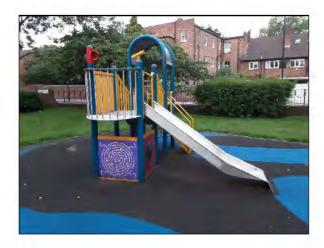

Item:

Activity Equipment - Multi Play

(Toddler)

Manufacturer:

Russell Leisure Ltd

Comments

There is some graffiti present Remove the graffiti

Steering wheel is damaged Replace

There are gaps opening between the surfacing and the edging surround or between the joints in the surfacing Monitor for any further deterioration and repair as required, 2 Lm

The paintwork on this item has been damaged or worn exposing the metal underneath which is rusting Treat any rusting components and repaint

There are a number of dents in the slide surface, sharp surface Arrange to sand down any burrs on surface

Risk Assessment: 10 - Low Risk

The paintwork on this item has been damaged or worn exposing the metal Finding:

underneath which is rusting

Action: Treat any rusting components and repaint

Item: Activity Equipment - Multi Play (Toddler) Risk Level: 10 - Low Risk Manufacturer: Russell Leisure Ltd Surface: Wet Pour

Finding: There are a number of dents in the slide surface, sharp surface

Action: Arrange to sand down any burrs on surface Item:Activity Equipment - Multi Play (Toddler)Risk Level:6 - Low RiskManufacturer:Russell Leisure LtdSurface:Wet Pour

Finding: Steering wheel is damaged

Action: Replace

Activity Equipment - Multi Play (Toddler) Item: Risk Level: 6 - Low Risk Manufacturer: Russell Leisure Ltd Surface: Wet Pour

There are gaps opening between the surfacing and the edging surround or between Finding:

the joints in the surfacing

Action: Monitor for any further deterioration and repair as required, 2 Lm Item: Activity Equipment - Multi Play (Toddler) Risk Level: 2 - Very Low Risk

Manufacturer: Russell Leisure Ltd Surface: Wet Pour

Finding: There is some graffiti present

Action: Remove the graffiti