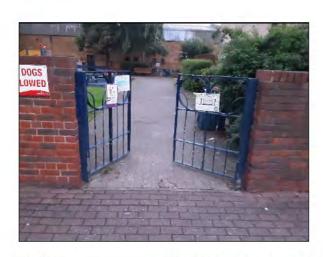

Item:

Gates - Gate - Pedestrian

Manufacturer:

Comments

Unknown

The gate is loose on its hinges Investigate and take appropriate action to rectify

Risk Assessment: 6 - Low Risk

Item: Manufacturer: Fences - Fencing - Flat Top Unknown