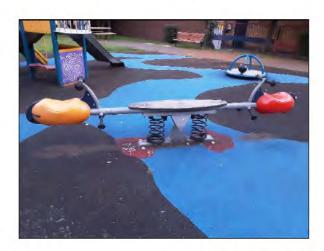

Item:

Rocking Equipment - Spring See-

Saw

Manufacturer: Comments Kompan Ltd

Hand/foot rests are wearing Monitor for further wear

Evidence of vandalism, dog bites Monitor for deterioration and consider replacing

Risk Level: 5 - Very Low Risk
Surface: Wet Pour

Finding: Hand/foot rests are wearing
Action: Monitor for further wear

Rocking Equipment - Spring See-Saw Item:

Risk Level: 6 - Low Risk Surface: Wet Pour Manufacturer: Kompan Ltd

Finding: Evidence of vandalism, dog bites

Action: Monitor for deterioration and consider replacing

Item: Rotor Play - Roundabout Risk Level: 6 - Low Risk Manufacturer: Berliner Seil Fabrik Surface: Wet Pour