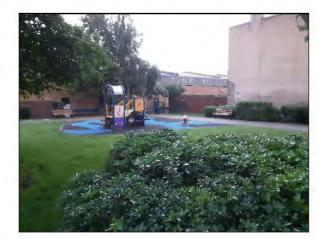

#### Location

The site is located in an area of public open space and is overlooked by a number of properties in the local community.

#### Suitability for disabled users:

Generally accessible; an area accessible to most.

Item: Manufacturer: Comments Ancillary Items - Site General

Owner/Operator

There are trip hazards at the ed

There are trip hazards at the edges of the surface Reinstate surrounding surface levels to remove the trip points 20lm