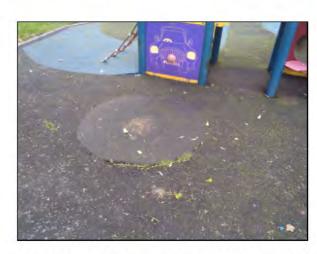

#### Suitability for disabled users:

Generally accessible; an area accessible to most.

Item: Manufacturer: Comments Ancillary Items - Site General

Owner/Operator

There are trip hazards at the ed

There are trip hazards at the edges of the surface Reinstate surrounding surface levels to remove the trip points 20lm

There is litter/debris in the area Remove litter/debris from the area and maintain

There is algae or moss growth on the surface resulting in slippery conditions Clean and treat appropriately

Risk Assessment: 8 - Low Risk

Manufacturer: Owner/Operator

Risk Level: 8 - Low Risk

Surface: N/A

Finding: There are trip hazards at the edges of the surface

Action: Reinstate surrounding surface levels to remove the trip points 20lm

Item: Ancillary Items - Site General Risk Level: 6 - Low Risk

Manufacturer: Owner/Operator Surface: N/A

Finding: There is litter/debris in the area

Action: Remove litter/debris from the area and maintain

Item: Ancillary Items - Site General

Manufacturer: Owner/Operator

Risk Level: 8 - Low Risk

Surface: N/A

Finding: There is algae or moss growth on the surface resulting in slippery conditions

Action: Clean and treat appropriately

Item: Gates - Gate - Pedestrian Risk Level: 6 - Low Risk