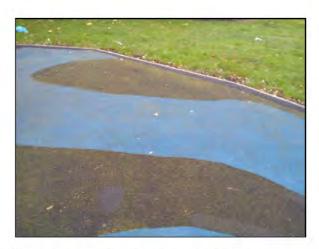

#### Suitability for disabled users:

Generally accessible; an area accessible to most.

Item: Manufacturer: Comments Ancillary Items - Site General

Owner/Operator

There are trip hazards at the ed

There are trip hazards at the edges of the surface Reinstate surrounding surface levels to remove the trip points 20lm

There is litter/debris in the area Remove litter/debris from the area and maintain

There is algae or moss growth on the surface resulting in slippery conditions Clean and treat appropriately

Risk Assessment: 8 - Low Risk