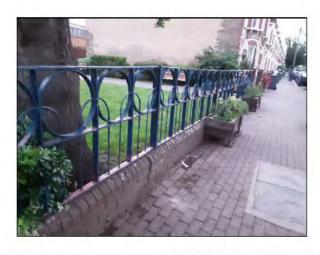

Item:

Gates - Gate - Pedestrian

Manufacturer:

Comments

Unknown

The gate is loose on its hinges Investigate and take appropriate action to rectify

Risk Assessment: 6 - Low Risk

Item: Manufacturer: Fences - Fencing - Flat Top Unknown

Comments

There is surface corrosion present on the item Consider treating and repainting the item

There is some graffiti present Remove the graffiti

Section of railing is missing Replace as required

Risk Assessment: 6 - Low Risk