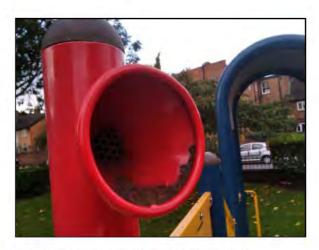

Item:

Activity Equipment - Multi Play

(Toddler)

Manufacturer:

Russell Leisure Ltd

Comments

There is some graffiti present Remove the graffiti

Steering wheel is damaged Replace

There are gaps opening between the surfacing and the edging surround or between the joints in the surfacing Monitor for any further deterioration and repair as required, 2 Lm

The paintwork on this item has been damaged or worn exposing the metal underneath which is rusting Treat any rusting components and repaint

There are a number of dents in the slide surface, sharp surface Arrange to sand down any burrs on surface

Risk Assessment: 10 - Low Risk