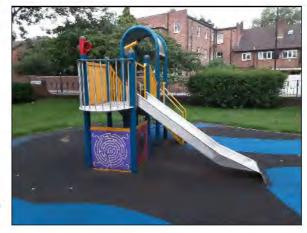

Item:

Activity Equipment - Multi Play

(Toddler)

Manufacturer:

Russell Leisure Ltd

Comments

There is some graffiti present Remove the graffiti

Steering wheel is damaged Replace

There are gaps opening between the surfacing and the edging surround or between the joints in the surfacing Monitor for any further deterioration and repair as required, 2 Lm

The paintwork on this item has been damaged or worn exposing the metal underneath which is rusting Treat any rusting components and repaint

There are a number of dents in the slide surface, sharp surface Arrange to sand down any burrs on surface

Risk Assessment: 10 - Low Risk

The paintwork on this item has been damaged or worn exposing the metal Finding:

underneath which is rusting

Action: Treat any rusting components and repaint

Item: Activity Equipment - Multi Play (Toddler) Risk Level: 10 - Low Risk Manufacturer: Russell Leisure Ltd Surface: Wet Pour

Finding: There are a number of dents in the slide surface, sharp surface

Action: Arrange to sand down any burrs on surface Item:Activity Equipment - Multi Play (Toddler)Risk Level:6 - Low RiskManufacturer:Russell Leisure LtdSurface:Wet Pour

Finding: Steering wheel is damaged

Action: Replace

Activity Equipment - Multi Play (Toddler) Item: Risk Level: 6 - Low Risk Manufacturer: Russell Leisure Ltd Surface: Wet Pour

There are gaps opening between the surfacing and the edging surround or between Finding:

the joints in the surfacing

Action: Monitor for any further deterioration and repair as required, 2 Lm Item: Activity Equipment - Multi Play (Toddler) Risk Level: 2 - Very Low Risk

Manufacturer: Russell Leisure Ltd Surface: Wet Pour

Finding: There is some graffiti present

Action: Remove the graffiti