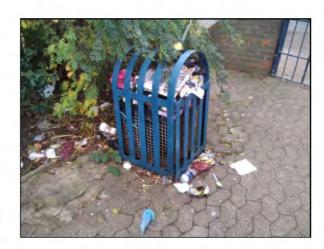

Item: Manufacturer: Comments Ancillary Items - Litter Bin

Unknown

There is no liner present in the litterbin Provide as required

The litter bin is full Empty and review the collection routine

Risk Assessment: 6 - Low Risk

Item: Ancillary Items - Litter Bin

Manufacturer: Unknown

Risk Level: 6 - Low Risk
Surface: Brick Pavers

Finding: The litter bin is full

Action: Empty and review the collection routine

Item: Ancillary Items - Litter Bin

Manufacturer: Unknown

Risk Level: 2 - Very Low Risk
Surface: Brick Pavers

Finding: There is no liner present in the litterbin

Action: Provide as required

Item: Rocking Equipment - Spring See-Saw

Manufacturer: Kompan Ltd