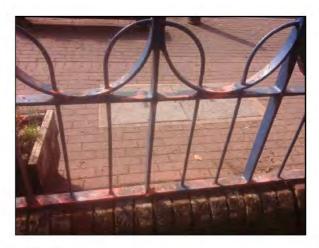

Item:

Gates - Gate - Pedestrian

Manufacturer:

Comments

Unknown

The gate is loose on its hinges Investigate and take appropriate action to rectify

Risk Assessment: 6 - Low Risk

Item: Manufacturer: Fences - Fencing - Flat Top Unknown

Comments

There is surface corrosion present on the item Consider treating and repainting the item

There is some graffiti present Remove the graffiti

Section of railing is missing Replace as required

Risk Assessment: 6 - Low Risk