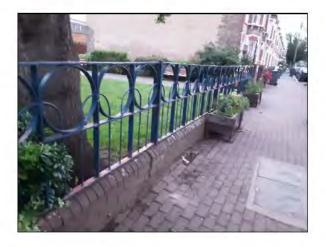

Item:

Gates - Gate - Pedestrian

Manufacturer:

Comments

Unknown

The gate is loose on its hinges Investigate and take appropriate action to rectify

Risk Assessment: 6 - Low Risk

Item: Manufacturer: Fences - Fencing - Flat Top Unknown

Comments

There is surface corrosion present on the item Consider treating and repainting the item

There is some graffiti present Remove the graffiti

Section of railing is missing Replace as required

Risk Assessment: 6 - Low Risk

Manufacturer: Unknown Surface: All Weather Surface

Finding: The gate is loose on its hinges

Action: Investigate and take appropriate action to rectify

Item: Fences - Fencing - Flat Top

Manufacturer: Unknown

Risk Level: Surface: 6 - Low Risk Brick Pavers

Finding: There is surface corrosion present on the item

Action: Consider treating and repainting the item

Item: Fences - Fencing - Flat Top

Manufacturer: Unknown

Risk Level: 2 - Very Low Risk
Surface: Brick Pavers

Action: Remove the graffiti

Item: Fences - Fencing - Flat Top

Manufacturer: Unknown

Risk Level: 6 - Low Risk
Surface: Brick Pavers

Action: Replace as required