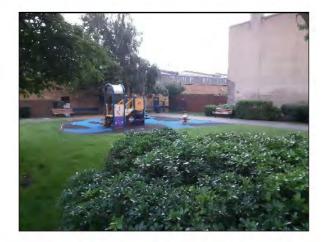

#### Location

The site is located in an area of public open space and is overlooked by a number of properties in the local community.

#### Suitability for disabled users:

Generally accessible; an area accessible to most.

Item: Manufacturer: Comments Ancillary Items - Site General

Owner/Operator

There are trip hazards at the ed

There are trip hazards at the edges of the surface Reinstate surrounding surface levels to remove the trip points 20lm