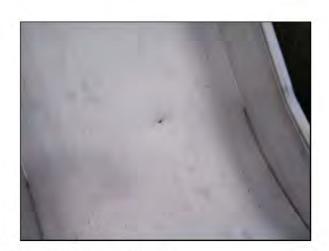

There are a number of dents in the slide surface, sharp surface Arrange to sand down any burrs on surface

Risk Assessment: 10 - Low Risk