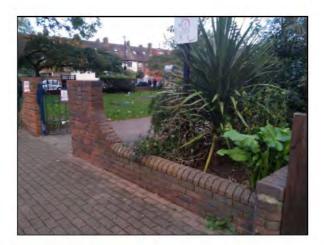

#### Location

The site is located in an area of public open space and is overlooked by a number of properties in the local community.

#### Suitability for disabled users:

Generally accessible; an area accessible to most.

Item: Manufacturer: Comments Ancillary Items - Site General

Owner/Operator

There are trip hazards at the ed

There are trip hazards at the edges of the surface Reinstate surrounding surface levels to remove the trip points 20lm