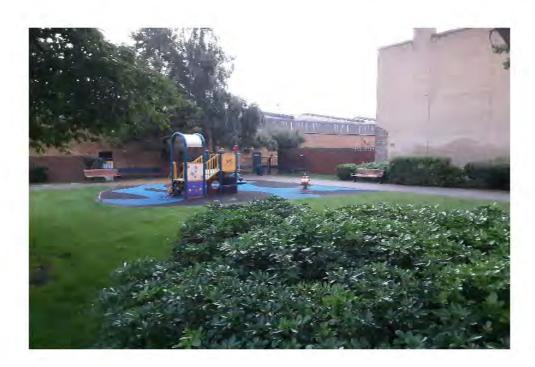

#### Location

The site is located in an area of public open space and is overlooked by a number of properties in the local community.

#### Suitability for disabled users:

Generally accessible; an area accessible to most.

Item: Manufacturer: Comments Ancillary Items - Site General

Owner/Operator

There are trip hazards at the ed

There are trip hazards at the edges of the surface Reinstate surrounding surface levels to remove the trip points 20lm