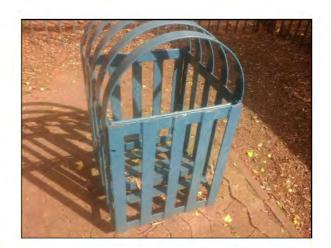

Item:

Gates - Gate - Pedestrian

Manufacturer:

Comments

Unknown

The gate is loose on its hinges Investigate and take appropriate action to rectify

Risk Assessment: 6 - Low Risk

Item: Manufacturer: Fences - Fencing - Flat Top Unknown

Comments

There is surface corrosion present on the item Consider treating and repainting the item

There is some graffiti present Remove the graffiti

Section of railing is missing Replace as required

Risk Assessment: 6 - Low Risk