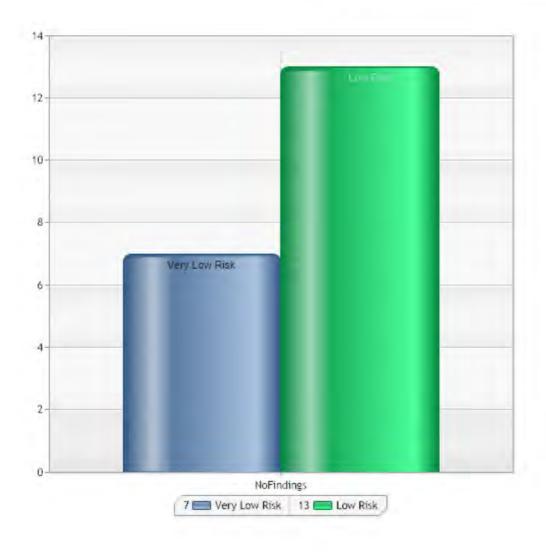

#### Kildoran Road

Inspection Ref: 1498660 Site Ref: 63714 Customer Order No:

Inspected: 28 October 2021 at 09:01

Inspector:

Risk Assessment 10 - Low Risk

|                                           | N/A | Very<br>Low | Low | Moderate | High | Very<br>High | Tota |
|-------------------------------------------|-----|-------------|-----|----------|------|--------------|------|
| Activity Equipment - Multi Play (Toddler) | 0   | 1           | 4   | 0        | 0    | 0            | 5    |
| Fences - Fencing - Flat Top               | 0   | 1           | 2   | 0        | 0    | 0            | 3    |
| Ancillary Items - Picnic Table            | 0   | 1           | 0   | 0        | 0    | 0            | 1    |
| Rotor Play - Roundabout                   | 0   | 0           | 1   | 0        | 0    | 0            | 1    |
| Rocking Equipment - Spring See-Saw        | 0   | 1           | 1   | 0        | 0    | 0            | 2    |
| Ancillary Items - Litter Bin              | 0   | 1           | 1   | 0        | 0    | 0            | 2    |
| Ancillary Items - Bench                   | 0   | 1           | 0   | 0        | 0    | 0            | 1    |
| Gates - Gate - Pedestrian                 | 0   | 0           | 1   | 0        | 0    | 0            | 1    |
| Ancillary Items - Sign                    | 0   | 1           | 0   | 0        | 0    | 0            | 1    |
| Ancillary Items - Site General            | 0   | 0           | 3   | 0        | 0    | 0            | 3    |
| Totals:                                   | 0   | 7           | 13  | 0        | 0    | 0            | 20   |
|                                           |     |             |     |          |      |              |      |