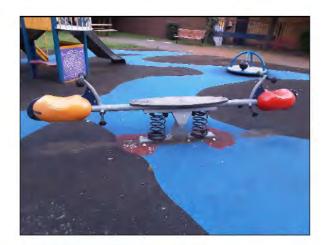

Item:

Rocking Equipment - Spring See-

Saw

Manufacturer: Comments Kompan Ltd

Hand/foot rests are wearing Monitor for further wear

Evidence of vandalism, dog bites Monitor for deterioration and consider replacing

Risk Level: 5 - Very Low Risk
Surface: Wet Pour

Finding: Hand/foot rests are wearing
Action: Monitor for further wear

Rocking Equipment - Spring See-Saw Item:

Risk Level: 6 - Low Risk Surface: Wet Pour Manufacturer: Kompan Ltd

Finding: Evidence of vandalism, dog bites

Action: Monitor for deterioration and consider replacing

Item: Rotor Play - Roundabout Risk Level: 6 - Low Risk Manufacturer: Berliner Seil Fabrik Surface: Wet Pour