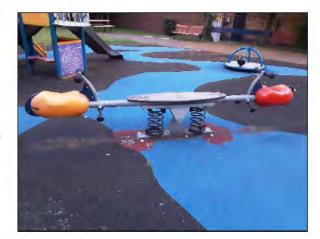

Item:

Rocking Equipment - Spring See-

Saw

Manufacturer: Comments Kompan Ltd

Hand/foot rests are wearing Monitor for further wear

Evidence of vandalism, dog bites Monitor for deterioration and consider replacing

Risk Level: 5 - Very Low Risk
Surface: Wet Pour

Finding: Hand/foot rests are wearing
Action: Monitor for further wear

Rocking Equipment - Spring See-Saw Item:

Risk Level: 6 - Low Risk Surface: Wet Pour Manufacturer: Kompan Ltd

Finding: Evidence of vandalism, dog bites

Action: Monitor for deterioration and consider replacing

Item: Rotor Play - Roundabout Risk Level: 6 - Low Risk Manufacturer: Berliner Seil Fabrik Surface: Wet Pour