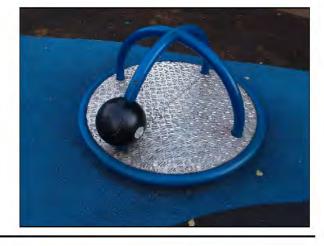

Risk Assessment: 6 - Low Risk

Item:

Rotor Play - Roundabout

Manufacturer:

Comments

Berliner Seil Fabrik

There is surface corrosion present on the item Consider treating and repainting the item

Risk Assessment: 6 - Low Risk

Finding: Evidence of vandalism, dog bites

Action: Monitor for deterioration and consider replacing

Item: Rotor Play - Roundabout Risk Level: 6 - Low Risk Manufacturer: Berliner Seil Fabrik Surface: Wet Pour

Finding: There is surface corrosion present on the item

Action: Consider treating and repainting the item

Activity Equipment - Multi Play (Toddler) 6 - Low Risk Item: Risk Level:

Russell Leisure Ltd Surface: Wet Pour Manufacturer: