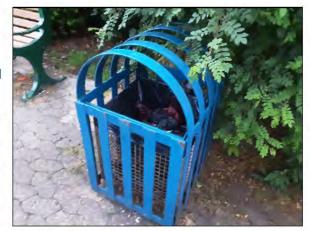

Item: Manufacturer: Comments Ancillary Items - Litter Bin

Unknown

There is no liner present in the litterbin Provide as required

The litter bin is full Empty and review the collection routine

Risk Assessment: 6 - Low Risk

Item: Ancillary Items - Litter Bin

Manufacturer: Unknown

Risk Level: 6 - Low Risk
Surface: Brick Pavers

Finding: The litter bin is full

Action: Empty and review the collection routine

Item: Ancillary Items - Litter Bin

Manufacturer: Unknown

Risk Level: 2 - Very Low Risk
Surface: Brick Pavers

Finding: There is no liner present in the litterbin

Action: Provide as required

Item: Rocking Equipment - Spring See-Saw

Manufacturer: Kompan Ltd