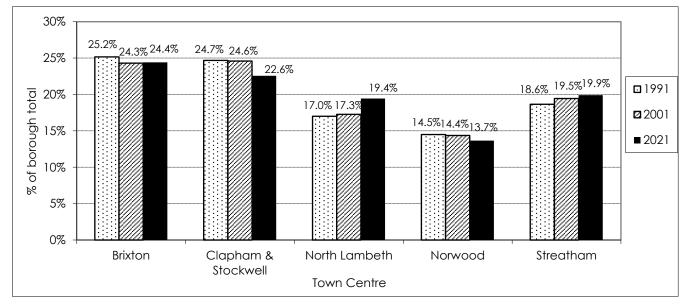

# Town Centre Populations, as a % of the Borough Total 1991, 2001 & 2021

# Town Centre Population Figures, 1991, 2001 & 2021

| Town Centre         | 1991<br>population | 2001<br>population | 2021<br>population |
|---------------------|--------------------|--------------------|--------------------|
| Brixton             | 61,155             | 64,656             | 77,073             |
| Clapham & Stockwell | 59,957             | 65,513             | 71,284             |
| North Lambeth       | 41,339             | 45,985             | 61,383             |
| Norwood             | 35,247             | 38,246             | 43,118             |
| Streatham           | 45,311             | 51,769             | 62,871             |
| Lambeth             | 243,009            | 266, 169           | 315,729            |

1991 and 2001 data is based on actual figures, from the respective ONS Census returns. 2021 figures are based on housing-led projections produced by the GLA.

#### Sources: ONS Census for 1991 and 2001 data; GLA projections for 2021