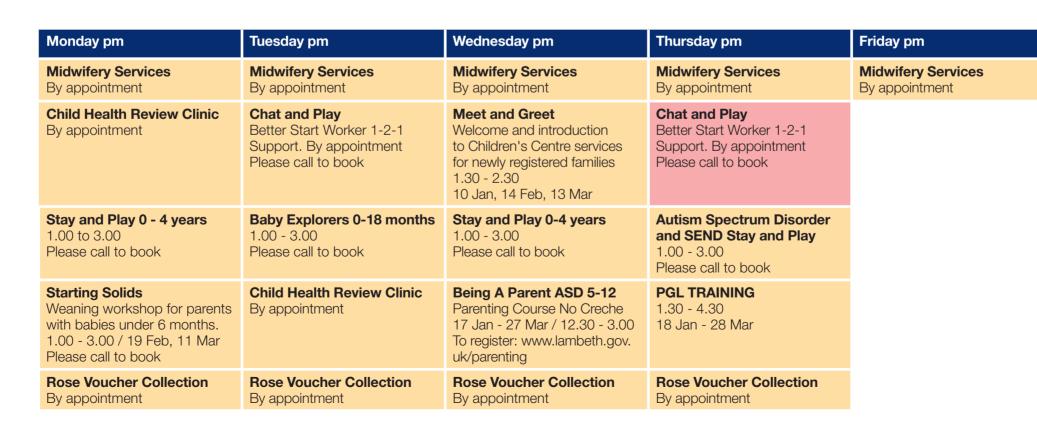

# Norwood area weekly timetable winter/spring 2024

| Monday am                                                                           | Tuesday am                                                                                                                             | Wednesday am                                                                                    | Thursday am                                                                                                                       | Friday am                                                                                                                                            |
|-------------------------------------------------------------------------------------|----------------------------------------------------------------------------------------------------------------------------------------|-------------------------------------------------------------------------------------------------|-----------------------------------------------------------------------------------------------------------------------------------|------------------------------------------------------------------------------------------------------------------------------------------------------|
| Citizens Advice Appointments 10.00 - 1.00 Please call to book                       | Online Chattertime Live! 10.30 facebook.com/ EvelinaLondonSLT                                                                          | Midwifery Services By appointment                                                               | Virtual Infant Feeding 1-2-1 support 10.00 - 12.00. Email lamccg. lambethinfantfeedingservice@ nhs.net to register                | Midwifery Services By appointment                                                                                                                    |
| Midwifery Services By appointment                                                   | Midwifery Services By Appointment                                                                                                      | Chat and Play Better Start Worker 1-2-1 Support. By appointment Please call to book             | Midwifery Services By appointment                                                                                                 | Chat and Play Better Start Worker 1-2-1 Support. By appointment Please call to book                                                                  |
| <b>Baby Explorers -18 months</b> 9.30 - 11.00<br>Please call to book                | Employment and Training<br>Support<br>9.30 - 12.00<br>Please call to book                                                              | Service User Forum Update, Review and Planning Meeting 10.00 - 12.00 27 Mar Please call to book | Chattertime! speech and language development stay and play with a Speech and Language Therapist 9.30 - 11.00. Please call to book | Hand Sewing and Craft 6 week creative adult learning course with Créche 9.30 - 11.30 / 5 Jan - 9 Feb Please call to regsiter                         |
| Child Health Review Clinic By appointment                                           | Stay and Play 0-4 yrs<br>9.30 - 11.00<br>Please call to book                                                                           | Baby Explorers 0-18 months<br>9.30 - 11.00<br>Please call to book                               | Rose Voucher Collection By Appointment                                                                                            | Natural Thinkers Outdoor Stay and Play 9.30 - 11.00 / 16 Feb - 22 Mar Please call to book                                                            |
| Rose Voucher Collection By appointment                                              | Baby Massage 5 Week Course for new parents with babies 0-6 months 10.00 - 11.30 9 Jan - 6 Feb, 27 Feb - 26 Mar Please call to register | Rose Voucher Collection By appointment                                                          | PGL TRAINING<br>9.30 - 12.30<br>18 Jan - 28 Mar                                                                                   | Stronger Family 5 week gentle yoga exercise course for new parents and babies aged 0-6 months 9.30 - 11.30 / 23 Feb - 22 Mar Please call to register |
| Chat and Play Better Start Worker 1-2-1 Support. By appointment Please call to book | Child Health Review Clinic By appointment                                                                                              |                                                                                                 |                                                                                                                                   | Rose Voucher Collection By appointment                                                                                                               |
|                                                                                     | Rose Voucher Collection By appointment                                                                                                 |                                                                                                 |                                                                                                                                   |                                                                                                                                                      |