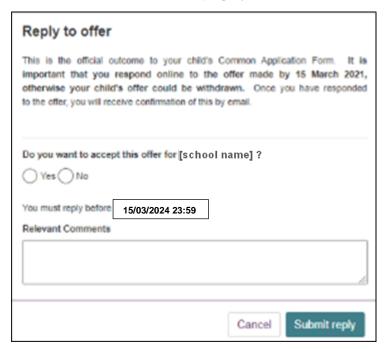

View outcome of application and respond
View application

The name of the school offered will appear at the top of the page. This is the outcome of the application.

- > Read through the details 'Information relating to outcome' and view the links as necessary.
- > At the bottom of the page you will see the following:

- > Chose the correct option to accept the offer or not by clicking on the circle.
- ➢ If you are rejecting an offer you must provide the name and area of the school in which you have secured a place for your child in the 'Relevant Comments' text box. Please note that Lambeth Schools Admissions Team will not accept any rejections of offers until you are able to demonstrate that you have made alternative arrangements for your child's education, or if your child has been made an offer elsewhere.
- > Then click on 'Submit Reply'. This will then log your decision.
- Check that you have received the confirmation email. This will be sent within a minute of you clicking on the 'Submit Reply' button. If you do not receive a confirmation email, please repeat the steps above as the decision was not submitted. If you have followed these steps and the email has not come through, check your 'spam' folder, as it may be there.