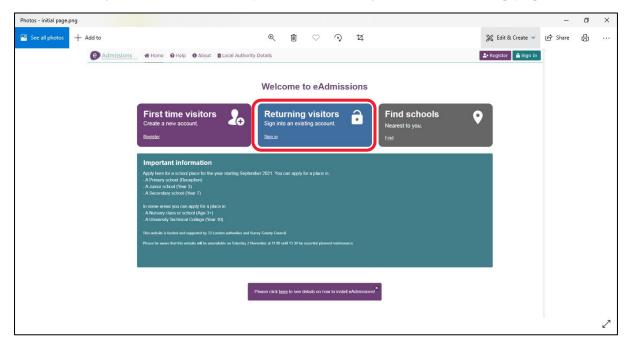

When you reach the online portal it will take you to the following page:

- Once on this page, click 'Returning visitors' button to login into your account' on the top right 'Sign in' button.
- Enter your username and password on the next page to access your account. If you cannot remember these, please check back through your emails as you will have received an email from Eadmissions when you submitted your application. If you still cannot find this information, click on the "Forgotten username or password" link (as shown above) and follow the instructions.
- > In the box where your child's name and application reference number is listed click on the 'view outcome of application and respond' link.