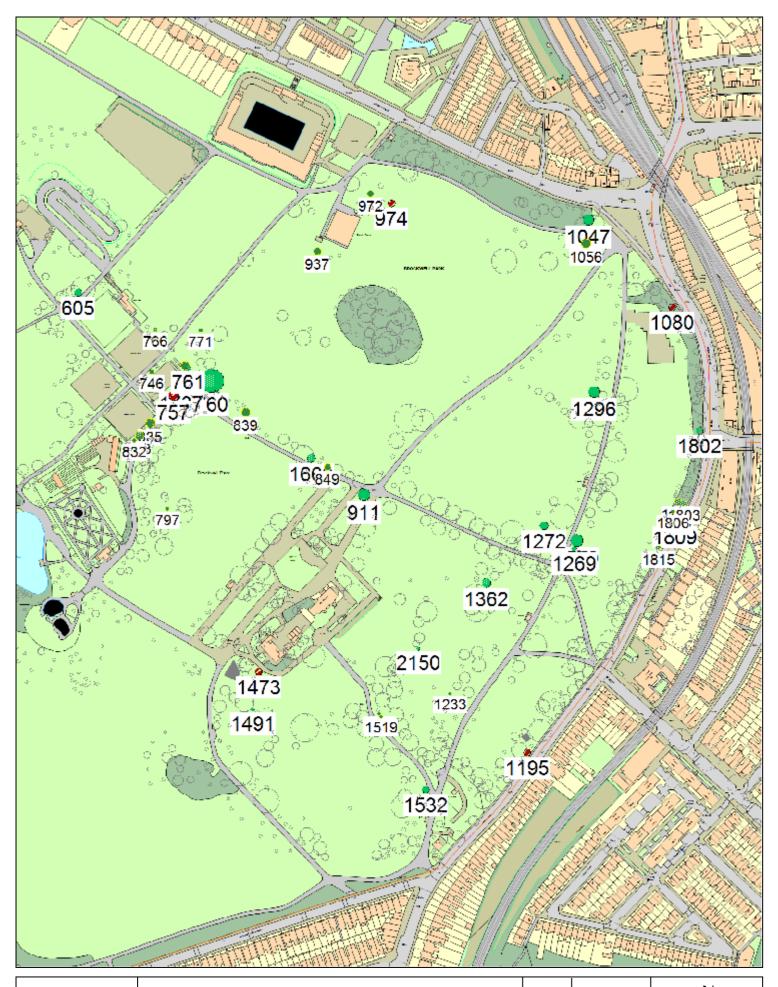

Brockwell events area - Fells report powerBI

Full tree details - Brockwell events area

Scale Unknown

Date 23/05/2024

20/00/2024

W E

This map is based upon Ordnance Survey material with the permission of Ordnance Survey on behalf of Her Majesty's Stationery Office (c) Crown Copyright. Unauthorised reproduction infringes Crown Copyright and may lead to prosecution or civil proceedings. L.B. Lambeth 100019338.2008.