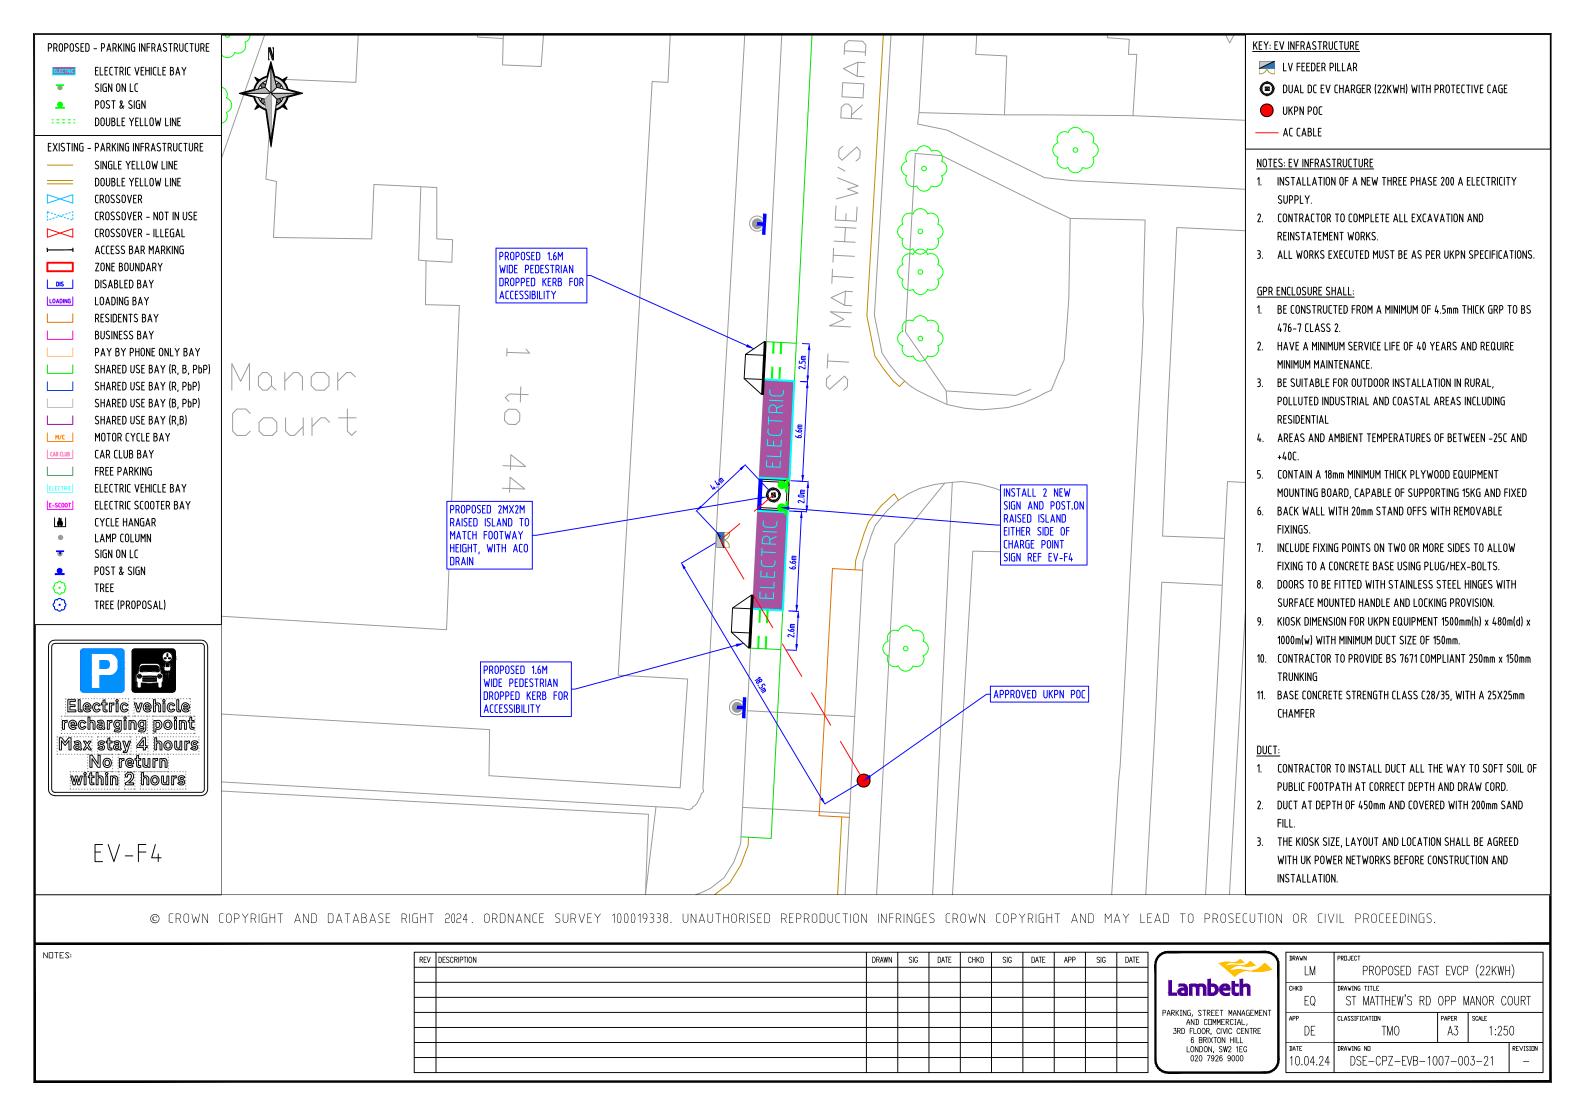

CLASSIFICATION AND COMMERCIAL,

3RD FLOOR, CIVIC CENTRE DE Α3 1:250 10.04.24 DSE-CPZ-EVB-1007-003-03

6 BRIXTON HILL LONDON, SW2 1EG 020 7926 9000



10.04.24





10.04.24 DSE-CPZ-EVB-1007-003-06









AND COMMERCIAL, 3RD FLOOR, CIVIC CENTRE

6 BRIXTON HILL LONDON, SW2 1EG 020 7926 9000



10.04.24







10.04.24





10.04.24







10.04.24 DSE-CPZ-EVB-1007-003-19



10.04.24 DSE-CPZ-EVB-1007-003-20





10.04.24



10.04.24





AND COMMERCIAL,

3RD FLOOR, CIVIC CENTRE

6 BRIXTON HILL LONDON, SW2 1EG 020 7926 9000









|                                                                                                                          | LM         | PROPOSED FAST EVCP (22KWH) |             |       |            |
|--------------------------------------------------------------------------------------------------------------------------|------------|----------------------------|-------------|-------|------------|
| ING, STREET MANAGEMENT<br>AND COMMERCIAL,<br>D FLOOR, CIVIC CENTRE<br>6 BRIXTON HILL<br>LONDON, SW2 1EG<br>020 7926 9000 | CHKD<br>EQ | DRAWING TITLE BONDWAY      |             |       |            |
|