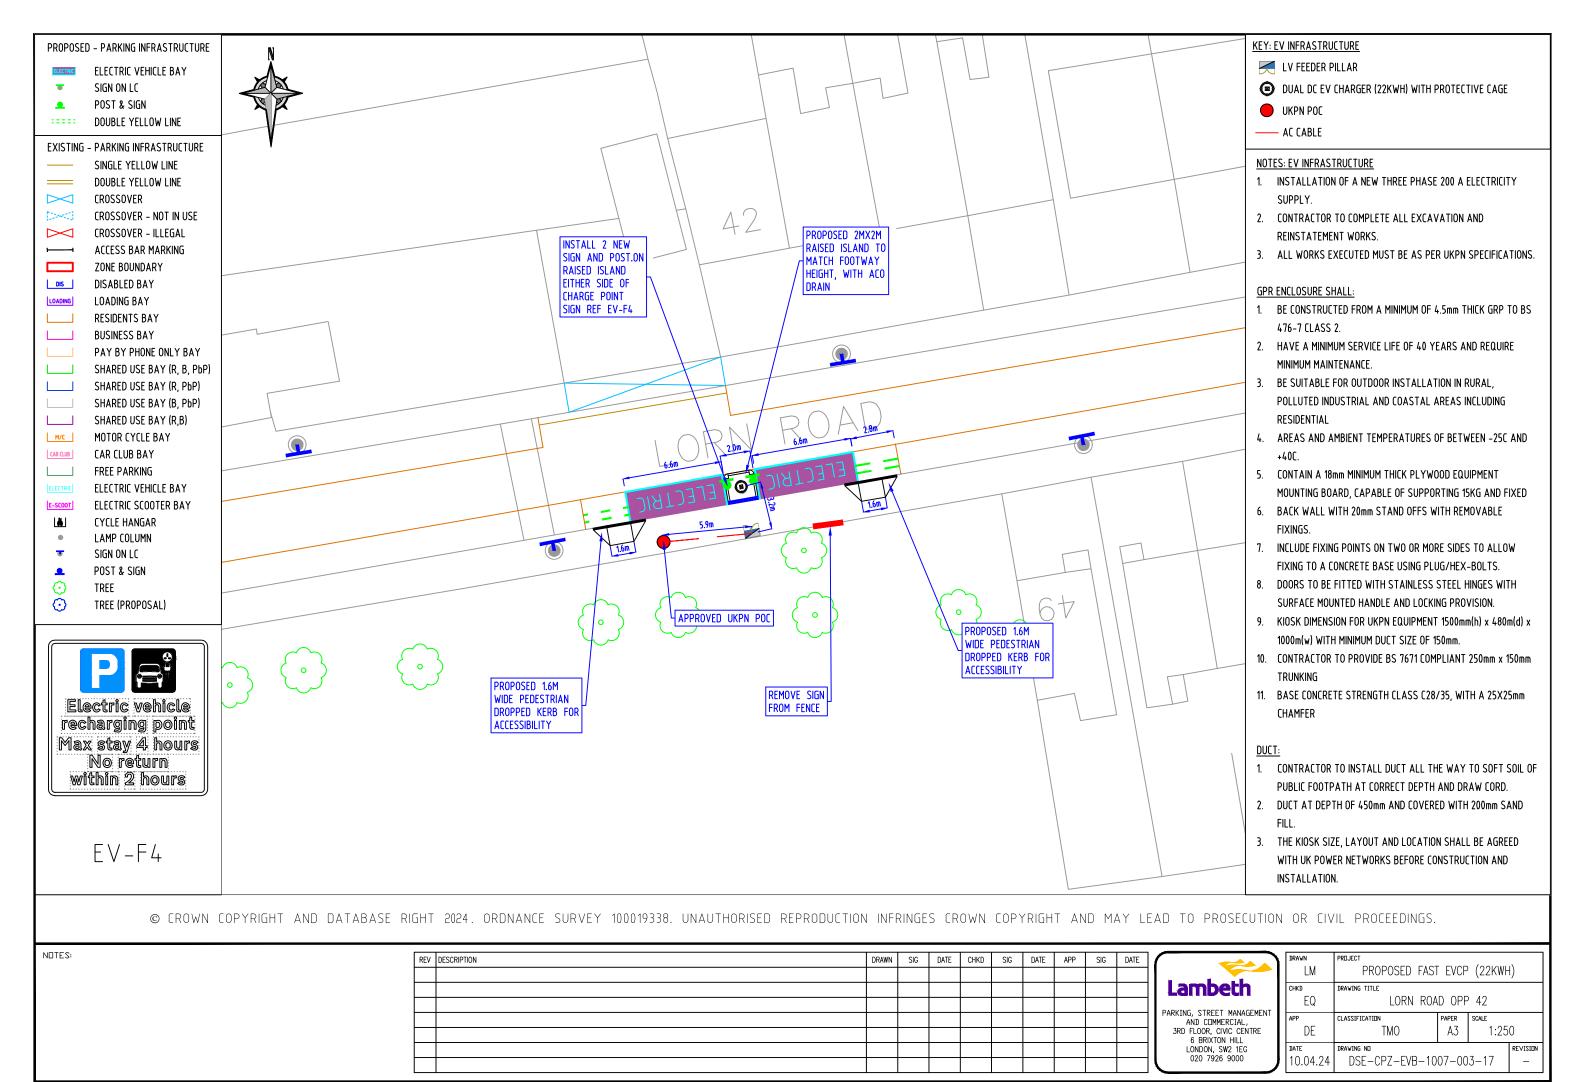

CLASSIFICATION AND COMMERCIAL,

3RD FLOOR, CIVIC CENTRE DE Α3 1:250 10.04.24 DSE-CPZ-EVB-1007-003-03

6 BRIXTON HILL LONDON, SW2 1EG 020 7926 9000



10.04.24





10.04.24 DSE-CPZ-EVB-1007-003-06









AND COMMERCIAL, 3RD FLOOR, CIVIC CENTRE

6 BRIXTON HILL LONDON, SW2 1EG 020 7926 9000



10.04.24







10.04.24





10.04.24







10.04.24 DSE-CPZ-EVB-1007-003-19



10.04.24 DSE-CPZ-EVB-1007-003-20





10.04.24



10.04.24





AND COMMERCIAL,

3RD FLOOR, CIVIC CENTRE

6 BRIXTON HILL LONDON, SW2 1EG 020 7926 9000









|                                                                                                                          | LM         | PROPOSED FAST EVCP (22KWH) |             |       |            |
|--------------------------------------------------------------------------------------------------------------------------|------------|----------------------------|-------------|-------|------------|
| ING, STREET MANAGEMENT<br>AND COMMERCIAL,<br>D FLOOR, CIVIC CENTRE<br>6 BRIXTON HILL<br>LONDON, SW2 1EG<br>020 7926 9000 | CHKD<br>EQ | DRAWING TITLE BONDWAY      |             |       |