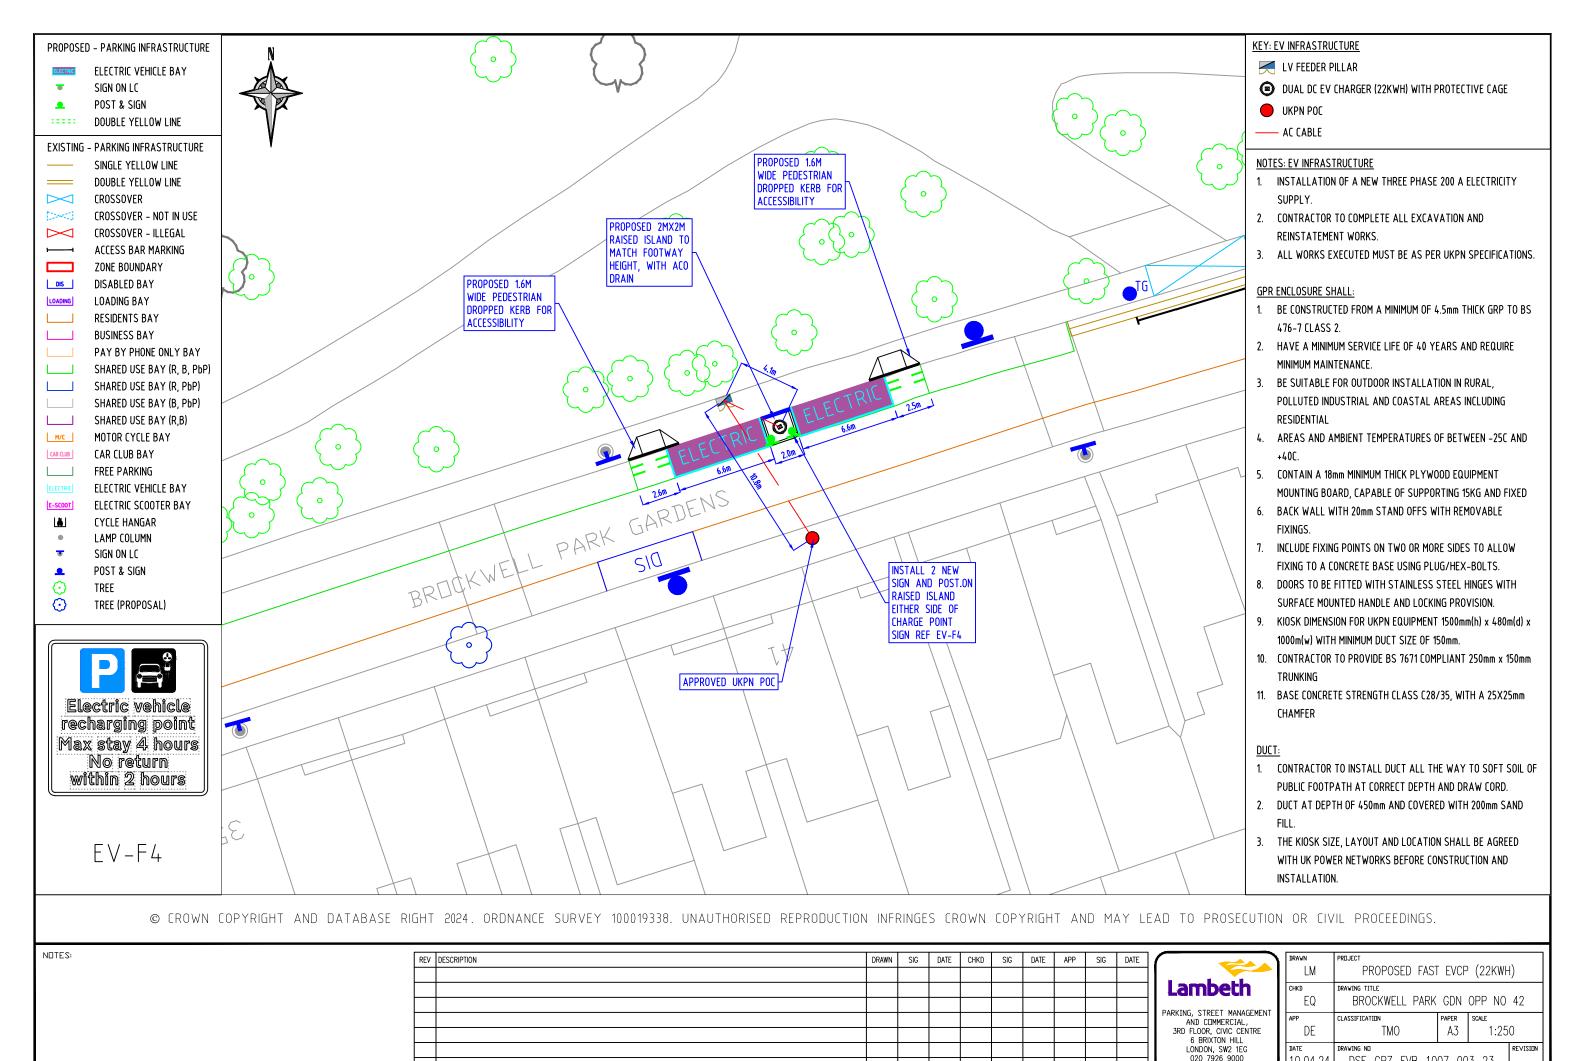

CLASSIFICATION AND COMMERCIAL,

3RD FLOOR, CIVIC CENTRE DE Α3 1:250 10.04.24 DSE-CPZ-EVB-1007-003-03

6 BRIXTON HILL LONDON, SW2 1EG 020 7926 9000



10.04.24





10.04.24 DSE-CPZ-EVB-1007-003-06









AND COMMERCIAL, 3RD FLOOR, CIVIC CENTRE

6 BRIXTON HILL LONDON, SW2 1EG 020 7926 9000



10.04.24







10.04.24





10.04.24







10.04.24 DSE-CPZ-EVB-1007-003-19



10.04.24 DSE-CPZ-EVB-1007-003-20





10.04.24



10.04.24





AND COMMERCIAL,

3RD FLOOR, CIVIC CENTRE

6 BRIXTON HILL LONDON, SW2 1EG 020 7926 9000









|                                                                                                                          | LM         | PROPOSED FAST EVCP (22KWH) |             |       |            |
|--------------------------------------------------------------------------------------------------------------------------|------------|----------------------------|-------------|-------|------------|
| ING, STREET MANAGEMENT<br>AND COMMERCIAL,<br>D FLOOR, CIVIC CENTRE<br>6 BRIXTON HILL<br>LONDON, SW2 1EG<br>020 7926 9000 | CHKD<br>EQ | DRAWING TITLE BONDWAY      |             |       |            |
|