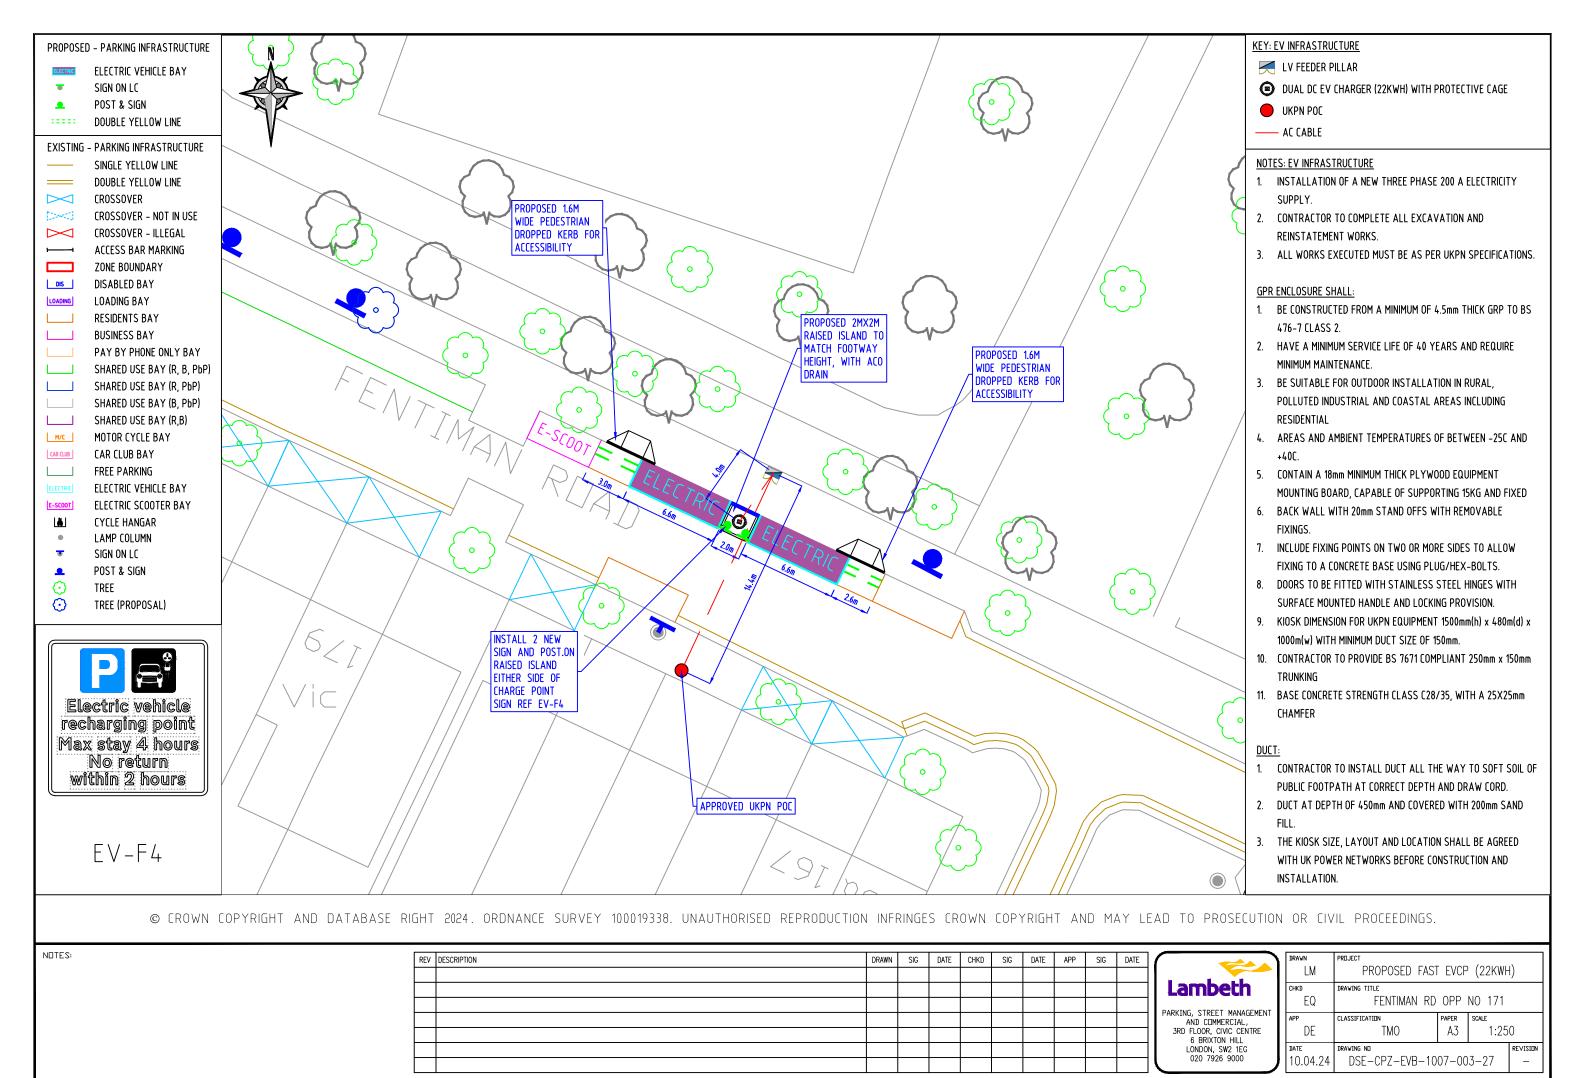

CLASSIFICATION AND COMMERCIAL,

3RD FLOOR, CIVIC CENTRE DE Α3 1:250 10.04.24 DSE-CPZ-EVB-1007-003-03

6 BRIXTON HILL LONDON, SW2 1EG 020 7926 9000



10.04.24





10.04.24 DSE-CPZ-EVB-1007-003-06









AND COMMERCIAL, 3RD FLOOR, CIVIC CENTRE

6 BRIXTON HILL LONDON, SW2 1EG 020 7926 9000



10.04.24







10.04.24





10.04.24







10.04.24 DSE-CPZ-EVB-1007-003-19



10.04.24 DSE-CPZ-EVB-1007-003-20





10.04.24



10.04.24





AND COMMERCIAL,

3RD FLOOR, CIVIC CENTRE

6 BRIXTON HILL LONDON, SW2 1EG 020 7926 9000









|                                                                                                                          | LM         | PROPOSED FAST EVCP (22KWH) |             |       |            |
|--------------------------------------------------------------------------------------------------------------------------|------------|----------------------------|-------------|-------|------------|
| ING, STREET MANAGEMENT<br>AND COMMERCIAL,<br>D FLOOR, CIVIC CENTRE<br>6 BRIXTON HILL<br>LONDON, SW2 1EG<br>020 7926 9000 | CHKD<br>EQ | DRAWING TITLE BONDWAY      |             |       |            |
|                                                                                                                          | APP DE     | CLASSIFICATION TMO         | PAPER<br>A3 | 1:250 |