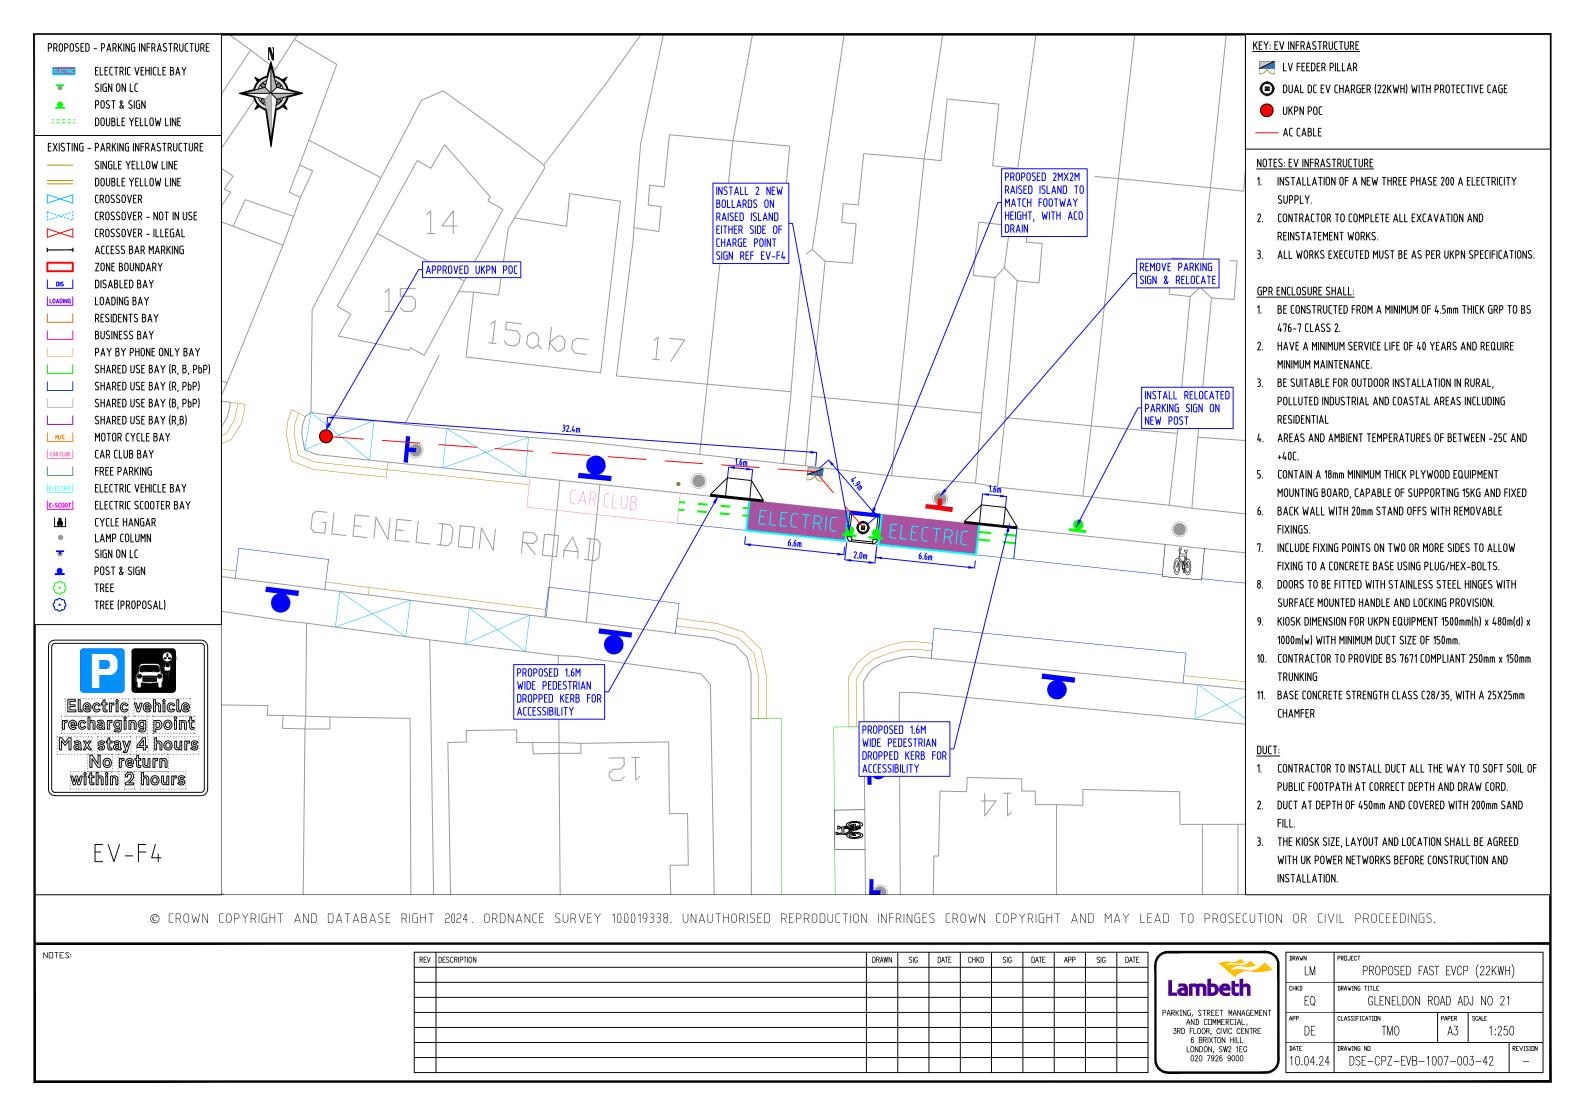

------|----------------------------|----------|-------|--|--|--|--|--|--|
| LM                               | PROPOSED FAST EVCP (22KWH) |          |       |  |  |  |  |  |  |
| CHKD                             | DRAWING TITLE              |          |       |  |  |  |  |  |  |
| EQ                               | DAYSBROOK ROAD OPP NO 3    |          |       |  |  |  |  |  |  |
| APP                              | CLASSIFICATION             | PAPER    | SCALE |  |  |  |  |  |  |
| DE                               | TMO                        | A3       | 1:250 |  |  |  |  |  |  |
| DATE                             | DRAWING NO                 | REVISION |       |  |  |  |  |  |  |
| 10.04.24 DSE-CPZ-EVB-1007-003-39 |                            |          |       |  |  |  |  |  |  |









6 BRIXTON HILL LONDON, SW2 1EG 020 7926 9000

10.04.24 DSE-CPZ-EVB-1007-003-43



10.04.24



020 7926 9000

10.04.24

DSE-CPZ-EVB-1007-003-45





020 7926 9000

10.04.24 DSE-CPZ-EVB-1007-003-47