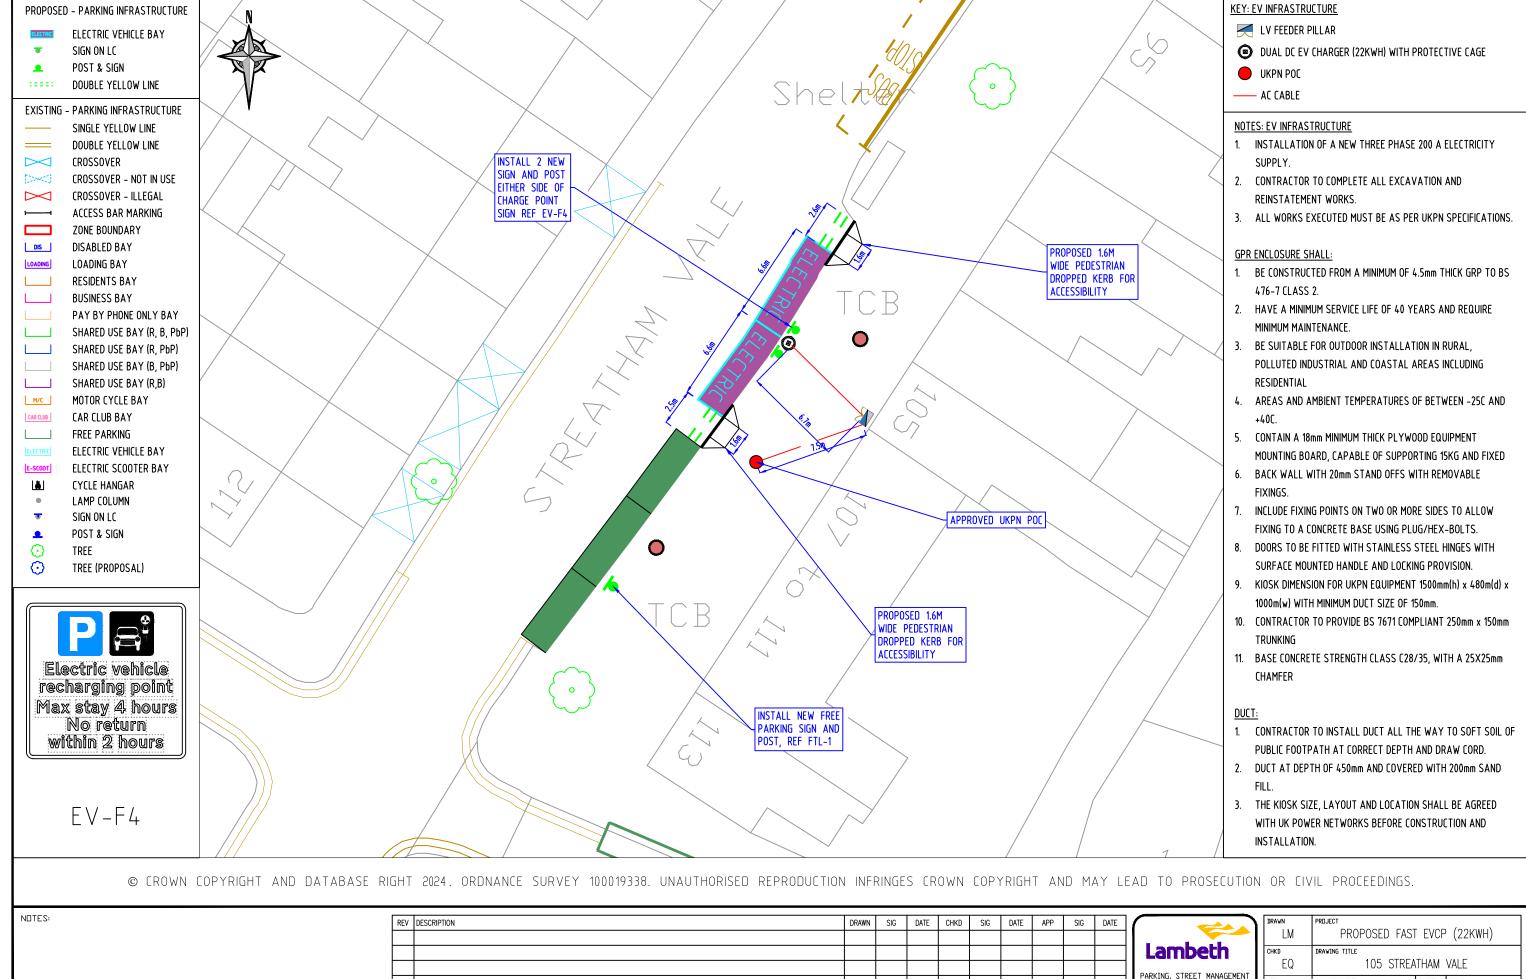

CLASSIFICATION AND COMMERCIAL,

3RD FLOOR, CIVIC CENTRE DE Α3 1:250 10.04.24 DSE-CPZ-EVB-1007-003-03

6 BRIXTON HILL LONDON, SW2 1EG 020 7926 9000



10.04.24





10.04.24 DSE-CPZ-EVB-1007-003-06









AND COMMERCIAL, 3RD FLOOR, CIVIC CENTRE

6 BRIXTON HILL LONDON, SW2 1EG 020 7926 9000



10.04.24







10.04.24





10.04.24







10.04.24 DSE-CPZ-EVB-1007-003-19



10.04.24 DSE-CPZ-EVB-1007-003-20





10.04.24



10.04.24





AND COMMERCIAL,

3RD FLOOR, CIVIC CENTRE

6 BRIXTON HILL LONDON, SW2 1EG 020 7926 9000









|                                                                                                                          | LM         | PROPOSED FAST EVCP (22KWH) |             |       |            |
|----------------------------------------------------------