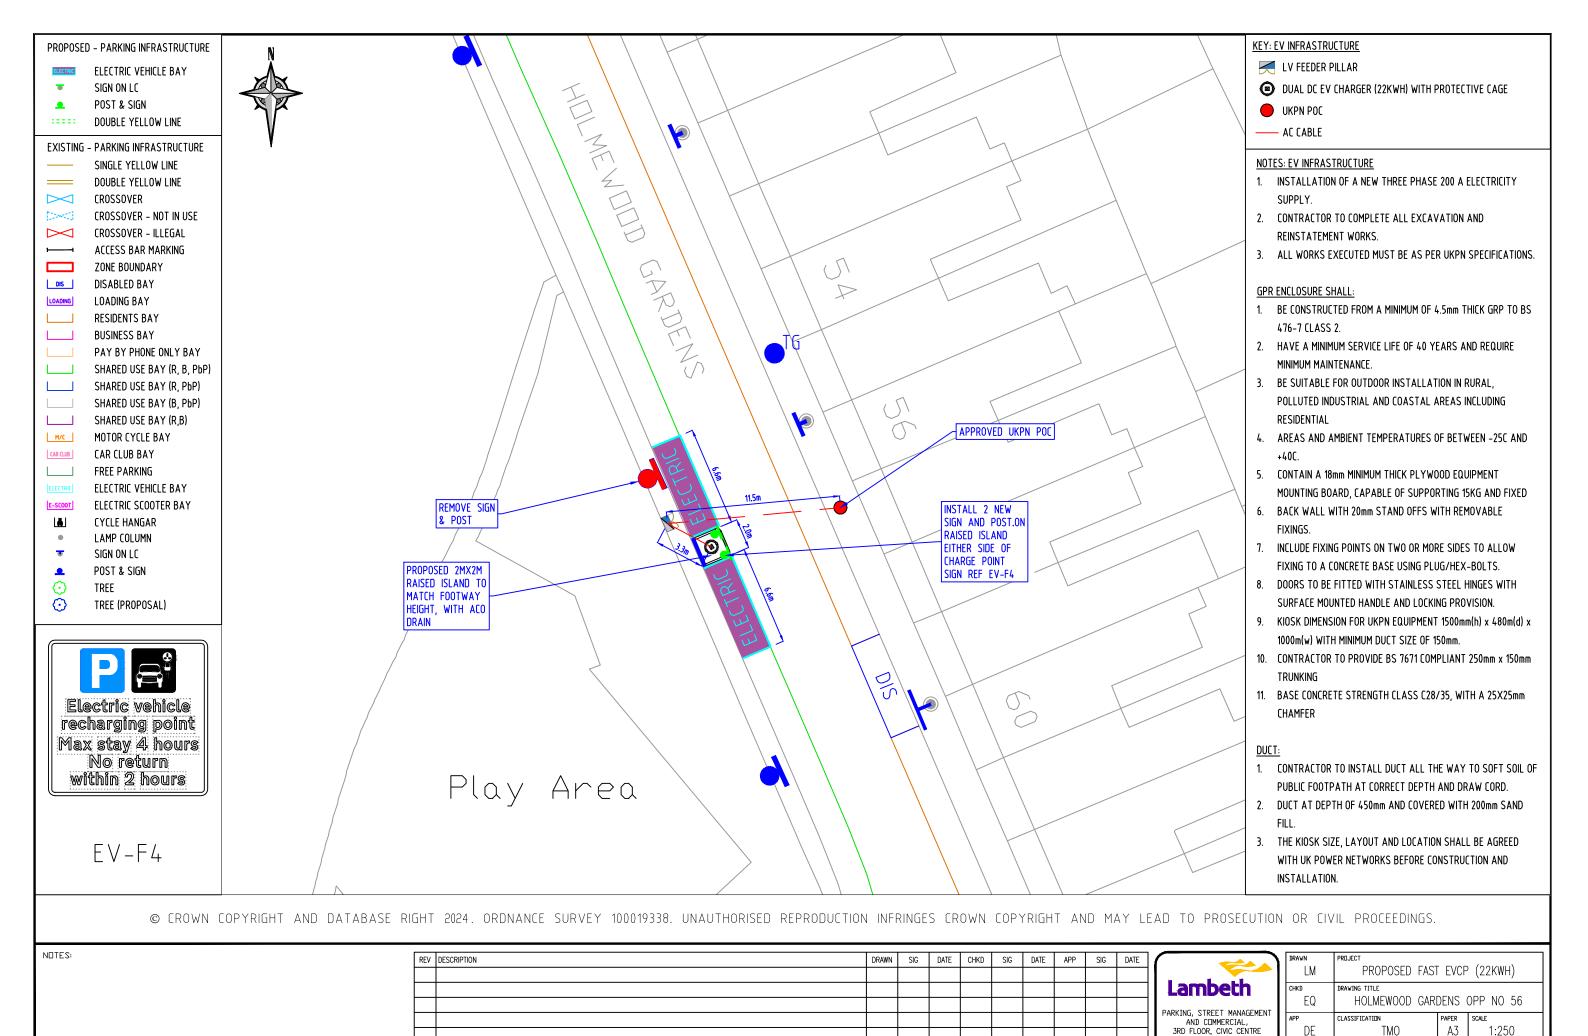

----|----------------------------|----------|-------|--|--|--|--|--|--|
| LM                               | PROPOSED FAST EVCP (22KWH) |          |       |  |  |  |  |  |  |
| CHKD                             | DRAWING TITLE              |          |       |  |  |  |  |  |  |
| EQ                               | DAYSBROOK ROAD OPP NO 3    |          |       |  |  |  |  |  |  |
| APP                              | CLASSIFICATION             | PAPER    | SCALE |  |  |  |  |  |  |
| DE                               | TMO                        | A3       | 1:250 |  |  |  |  |  |  |
| DATE                             | DRAWING NO                 | REVISION |       |  |  |  |  |  |  |
| 10.04.24 DSE-CPZ-EVB-1007-003-39 |                            |          |       |  |  |  |  |  |  |









6 BRIXTON HILL LONDON, SW2 1EG 020 7926 9000

10.04.24 DSE-CPZ-EVB-1007-003-43



10.04.24



020 7926 9000

10.04.24

DSE-CPZ-EVB-1007-003-45





020 7926 9000

10.04.24 DSE-CPZ-EVB-1007-003-47