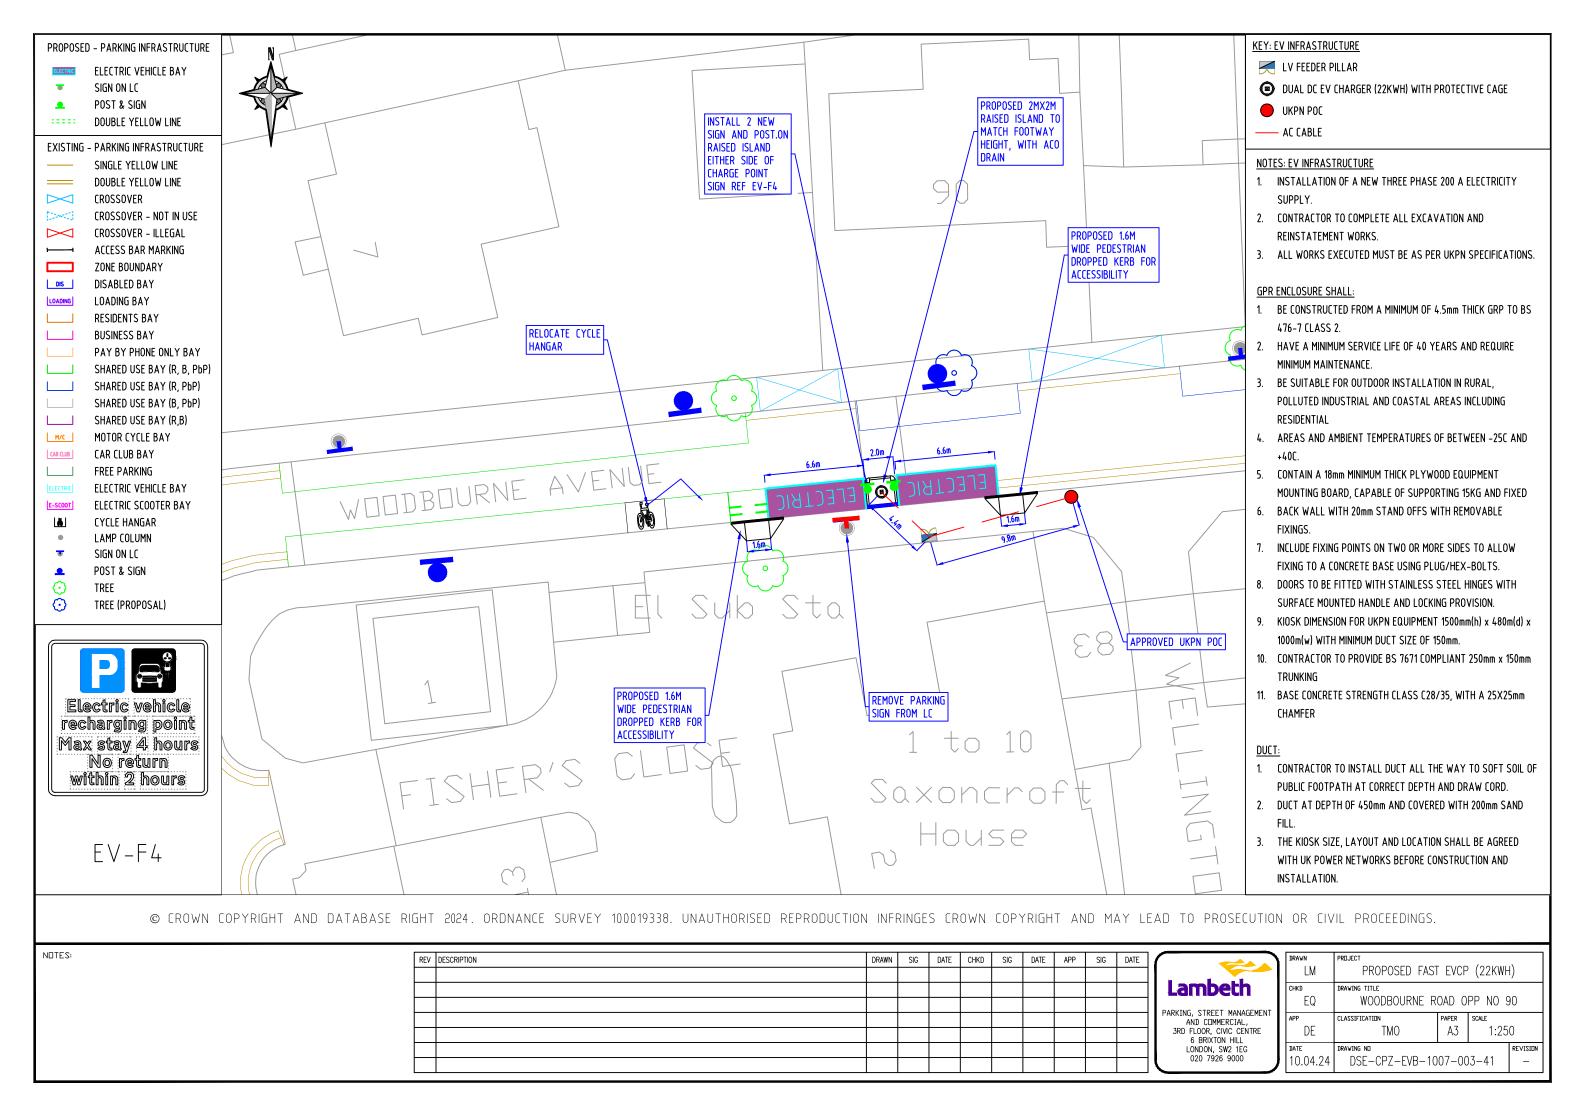

--------|----------------------------|----------|-------|--|--|--|--|--|--|
| LM                               | PROPOSED FAST EVCP (22KWH) |          |       |  |  |  |  |  |  |
| CHKD                             | DRAWING TITLE              |          |       |  |  |  |  |  |  |
| EQ                               | DAYSBROOK ROAD OPP NO 3    |          |       |  |  |  |  |  |  |
| APP                              | CLASSIFICATION             | PAPER    | SCALE |  |  |  |  |  |  |
| DE                               | TMO                        | A3       | 1:250 |  |  |  |  |  |  |
| DATE                             | DRAWING NO                 | REVISION |       |  |  |  |  |  |  |
| 10.04.24 DSE-CPZ-EVB-1007-003-39 |                            |          |       |  |  |  |  |  |  |









6 BRIXTON HILL LONDON, SW2 1EG 020 7926 9000

10.04.24 DSE-CPZ-EVB-1007-003-43



10.04.24



020 7926 9000

10.04.24

DSE-CPZ-EVB-1007-003-45





020 7926 9000

10.04.24 DSE-CPZ-EVB-1007-003-47