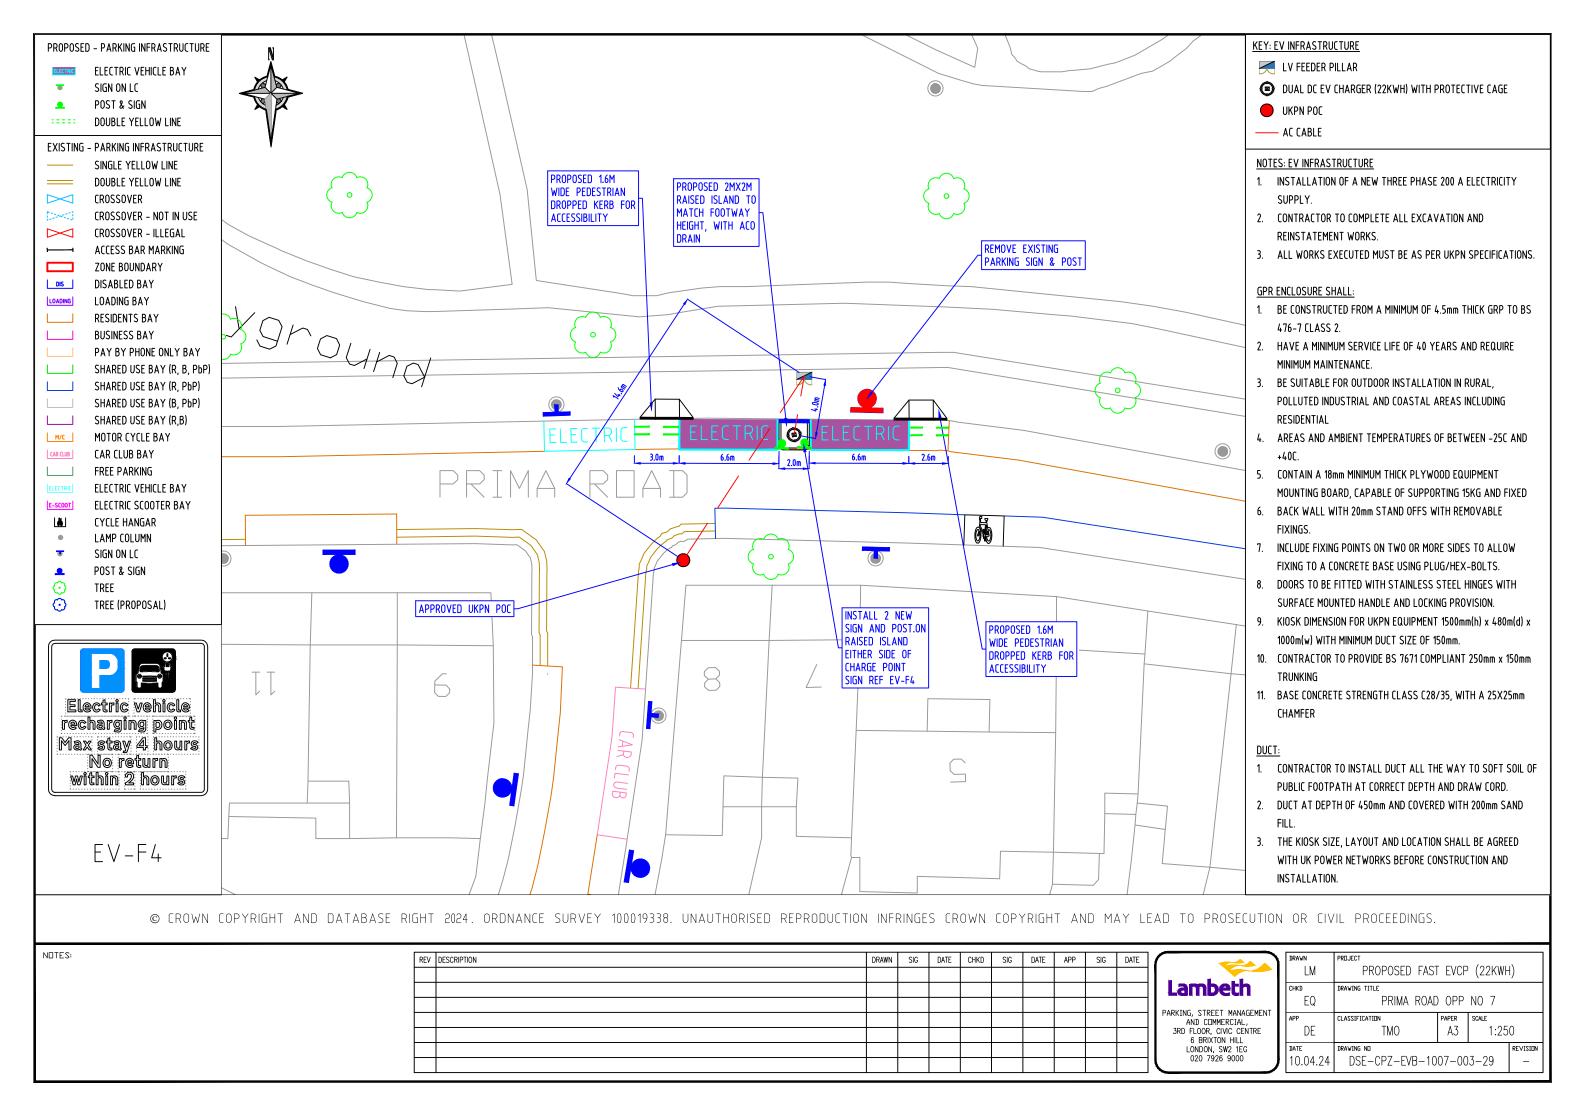

------------------------------------------------------------------------------------------------------------------|------------|----------------------------|-------------|-------|------------|
| ING, STREET MANAGEMENT<br>AND COMMERCIAL,<br>D FLOOR, CIVIC CENTRE<br>6 BRIXTON HILL<br>LONDON, SW2 1EG<br>020 7926 9000 | CHKD<br>EQ | DRAWING TITLE BONDWAY      |             |       |            |
|                                                                                                                          | APP DE     | CLASSIFICATION TMO         | PAPER<br>A3 | 1:250 |            |
|                                                                                                                          | 10.04.24   | DSE-CPZ-EVB-1007-003-28    |             |       | REVISION — |























| REV | DESCRIPTION | DRAWN | SIG | DATE | CHKD | SIG | DATE | APP | SIG | DATE | $\overline{}$ |
|-----|-------------|-------|-----|------|------|-----|------|-----|-----|------|---------------|
|     |             |       |     |      |      |     |      |     |     |      | l.            |
|     |             |       |     |      |      |     |      |     |     |      |               |
|     |             |       |     |      |      |     |      |     |     |      | PARK          |
|     |             |       |     |      |      |     |      |     |     |      | 1             |
|     |             |       |     |      |      |     |      |     |     |      | 31            |
|     |             |       |     |      |      |     |      |     |     |      | 1