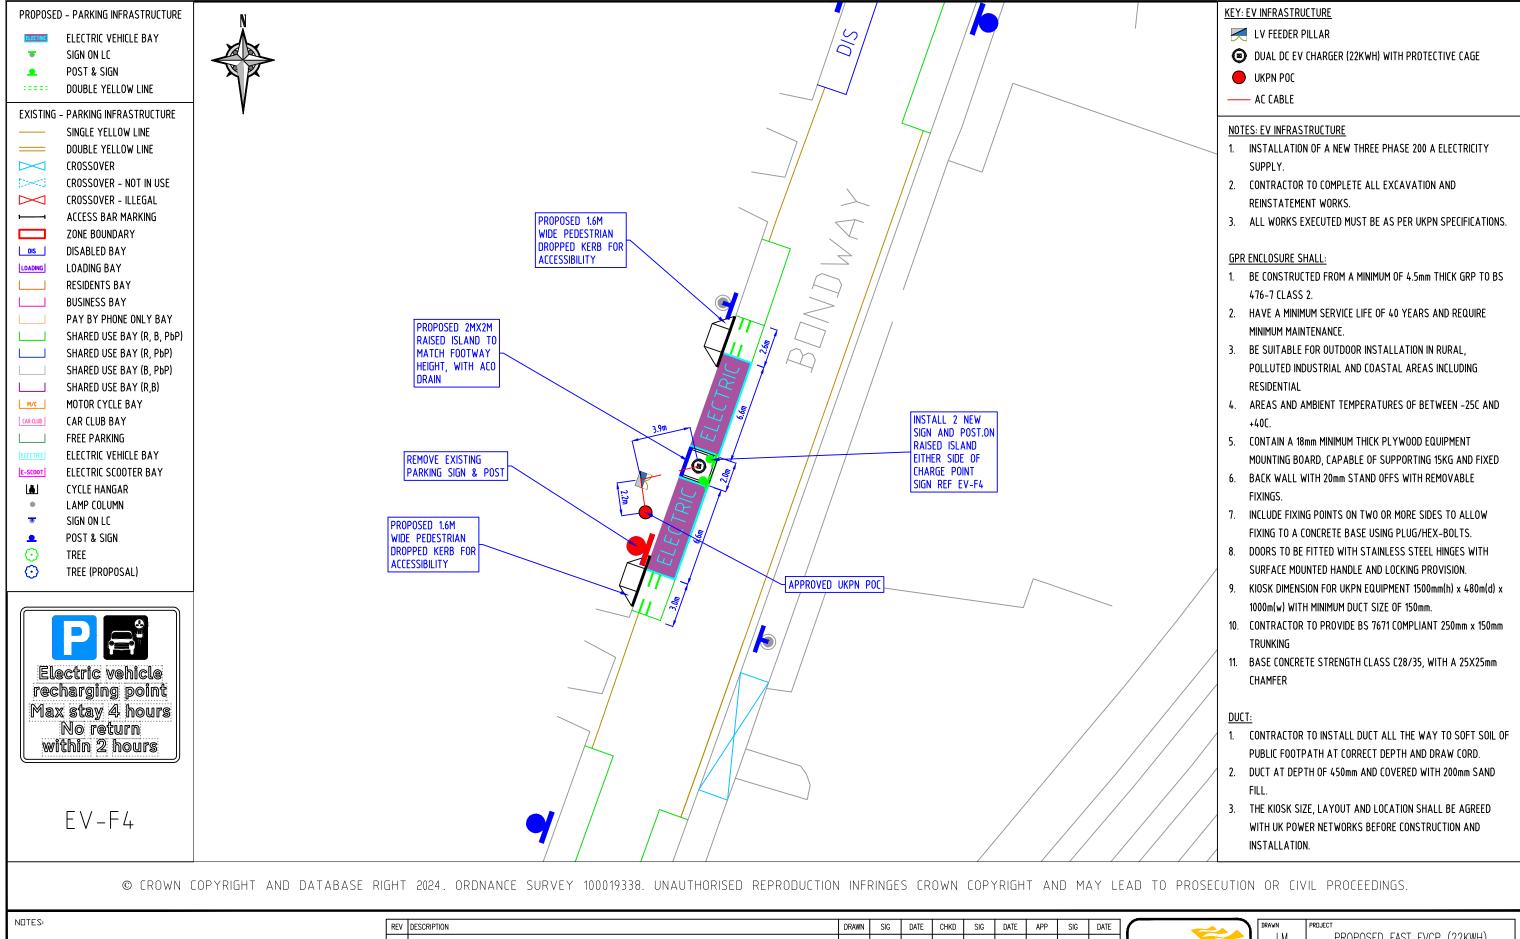

AND COMMERCIAL,

3RD FLOOR, CIVIC CENTRE

6 BRIXTON HILL LONDON, SW2 1EG 020 7926 9000

|                                                                                                                          | LM         | PROPOSED FAST EVCP (22KWH) |             |       |            |
|--------------------------------------------------------------------------------------------------------------------------|------------|----------------------------|-------------|-------|------------|
| ING, STREET MANAGEMENT<br>AND COMMERCIAL,<br>D FLOOR, CIVIC CENTRE<br>6 BRIXTON HILL<br>LONDON, SW2 1EG<br>020 7926 9000 | CHKD<br>EQ | DRAWING TITLE BONDWAY      |             |       |            |
|                                                                                                                          | APP DE     | CLASSIFICATION TMO         | PAPER<br>A3 | 1:250 |            |
|                                                                                                                          | 10.04.24   | DSE-CPZ-EVB-1007-003-28    |             |       | REVISION — |