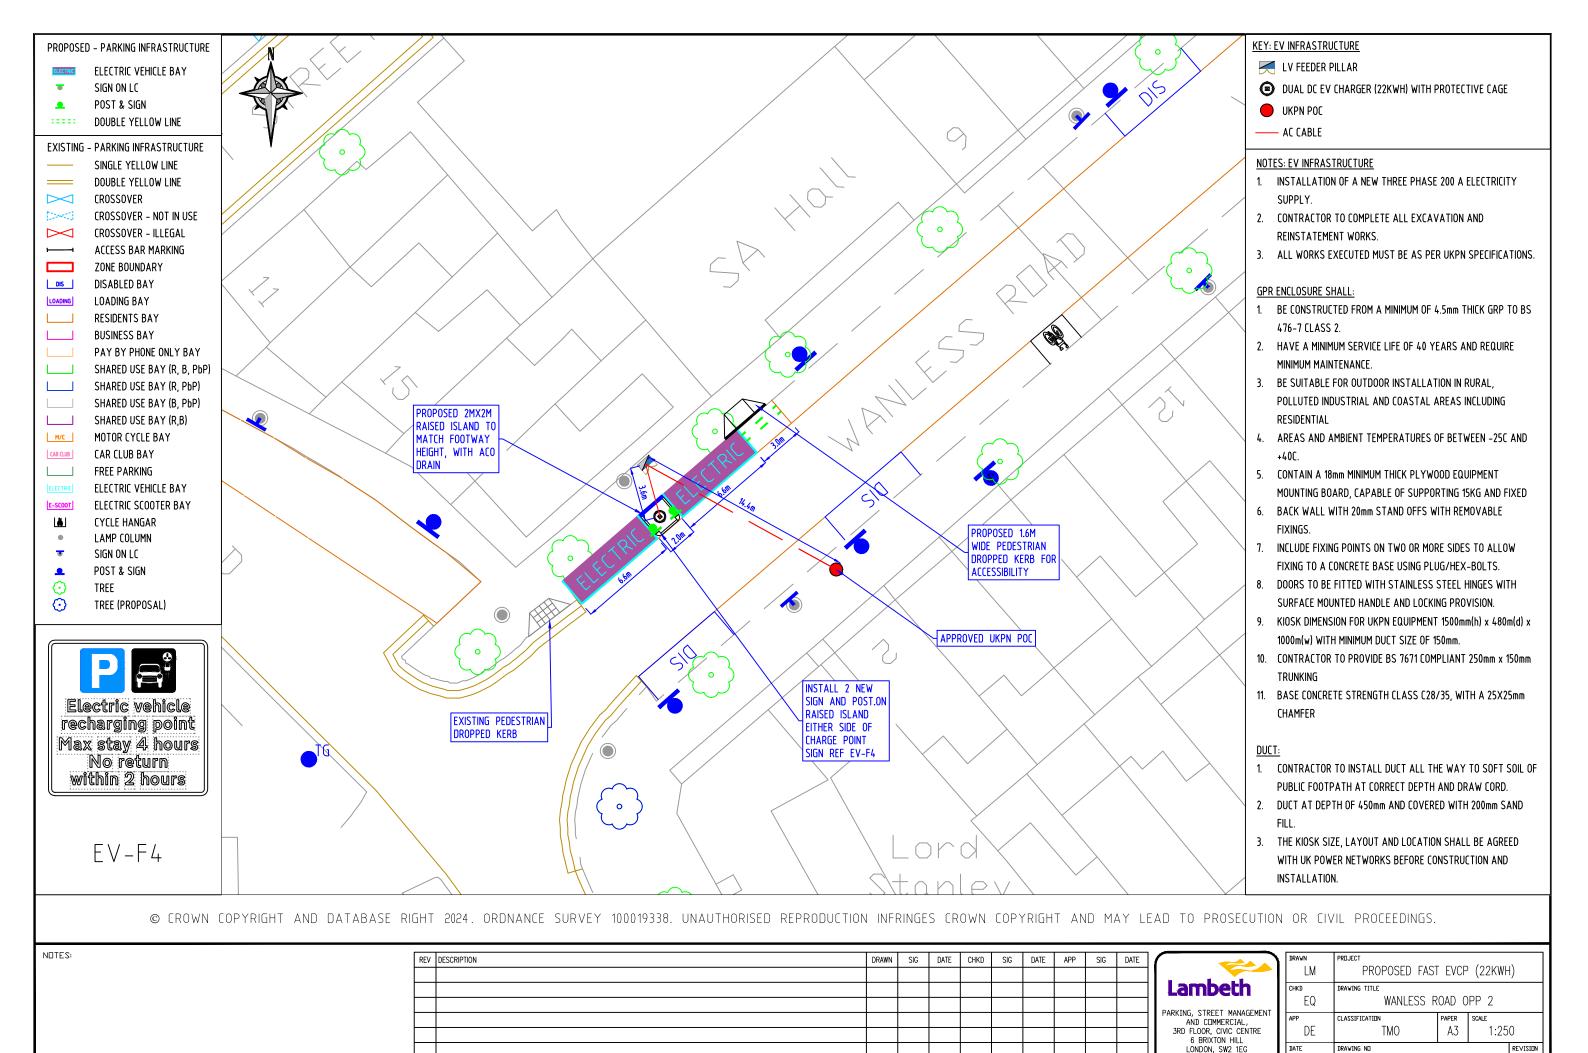

CLASSIFICATION AND COMMERCIAL,

3RD FLOOR, CIVIC CENTRE DE Α3 1:250 10.04.24 DSE-CPZ-EVB-1007-003-03

6 BRIXTON HILL LONDON, SW2 1EG 020 7926 9000



10.04.24





10.04.24 DSE-CPZ-EVB-1007-003-06









AND COMMERCIAL, 3RD FLOOR, CIVIC CENTRE

6 BRIXTON HILL LONDON, SW2 1EG 020 7926 9000



10.04.24







10.04.24





10.04.24







10.04.24 DSE-CPZ-EVB-1007-003-19



10.04.24 DSE-CPZ-EVB-1007-003-20





10.04.24



10.04.24





AND COMMERCIAL,

3RD FLOOR, CIVIC CENTRE

6 BRIXTON HILL LONDON, SW2 1EG 020 7926 9000









|                                                                                                                          | LM         | PROPOSED FAST EVCP (22KWH) |             |       |            |
|--------------------------------------------------------------------------------------------------------------------------|------------|----------------------------|-------------|-------|------------|
| ING, STREET MANAGEMENT<br>AND COMMERCIAL,<br>D FLOOR, CIVIC CENTRE<br>6 BRIXTON HILL<br>LONDON, SW2 1EG<br>020 7926 9000 | CHKD<br>EQ | DRAWING TITLE BONDWAY      |             |       |