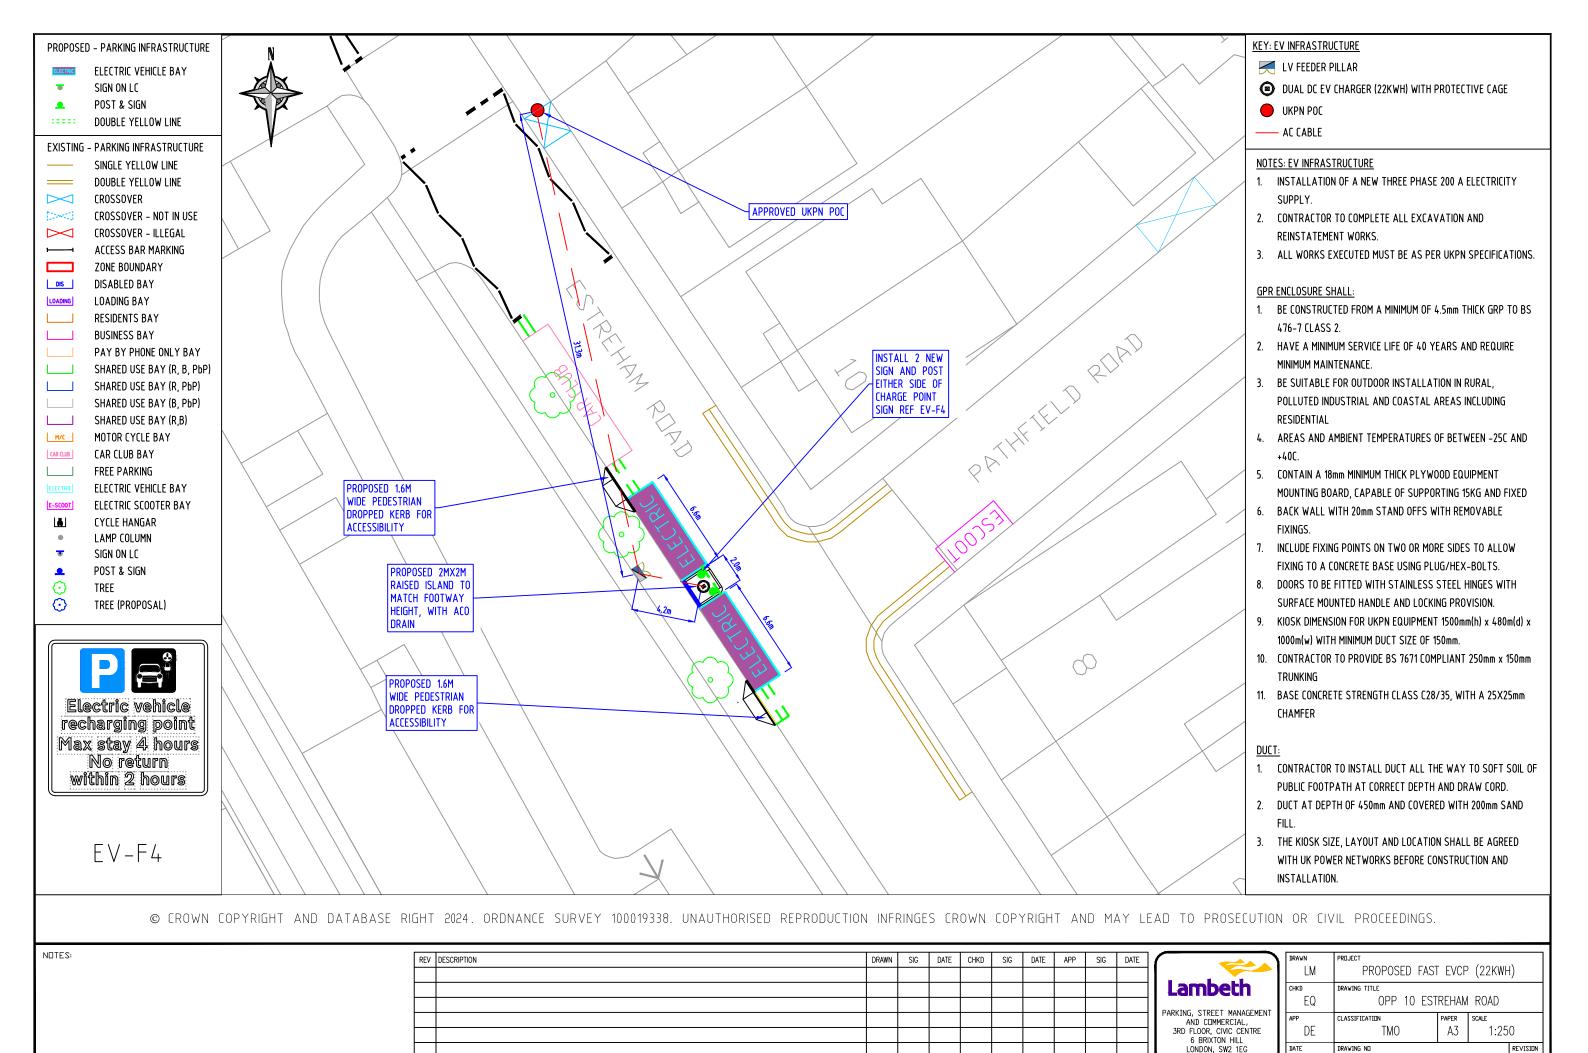

CLASSIFICATION AND COMMERCIAL,

3RD FLOOR, CIVIC CENTRE DE Α3 1:250 10.04.24 DSE-CPZ-EVB-1007-003-03

6 BRIXTON HILL LONDON, SW2 1EG 020 7926 9000



10.04.24





10.04.24 DSE-CPZ-EVB-1007-003-06









AND COMMERCIAL, 3RD FLOOR, CIVIC CENTRE

6 BRIXTON HILL LONDON, SW2 1EG 020 7926 9000



10.04.24







10.04.24





10.04.24







10.04.24 DSE-CPZ-EVB-1007-003-19



10.04.24 DSE-CPZ-EVB-1007-003-20





10.04.24



10.04.24





AND COMMERCIAL,

3RD FLOOR, CIVIC CENTRE

6 BRIXTON HILL LONDON, SW2 1EG 020 7926 9000









|                                                                                                                          | LM         | PROPOSED FAST EVCP (22KWH) |             |       |            |
|--------------------------------------------------------------------------------------------------------------------------|------------|----------------------------|-------------|-------|------------|
| ING,