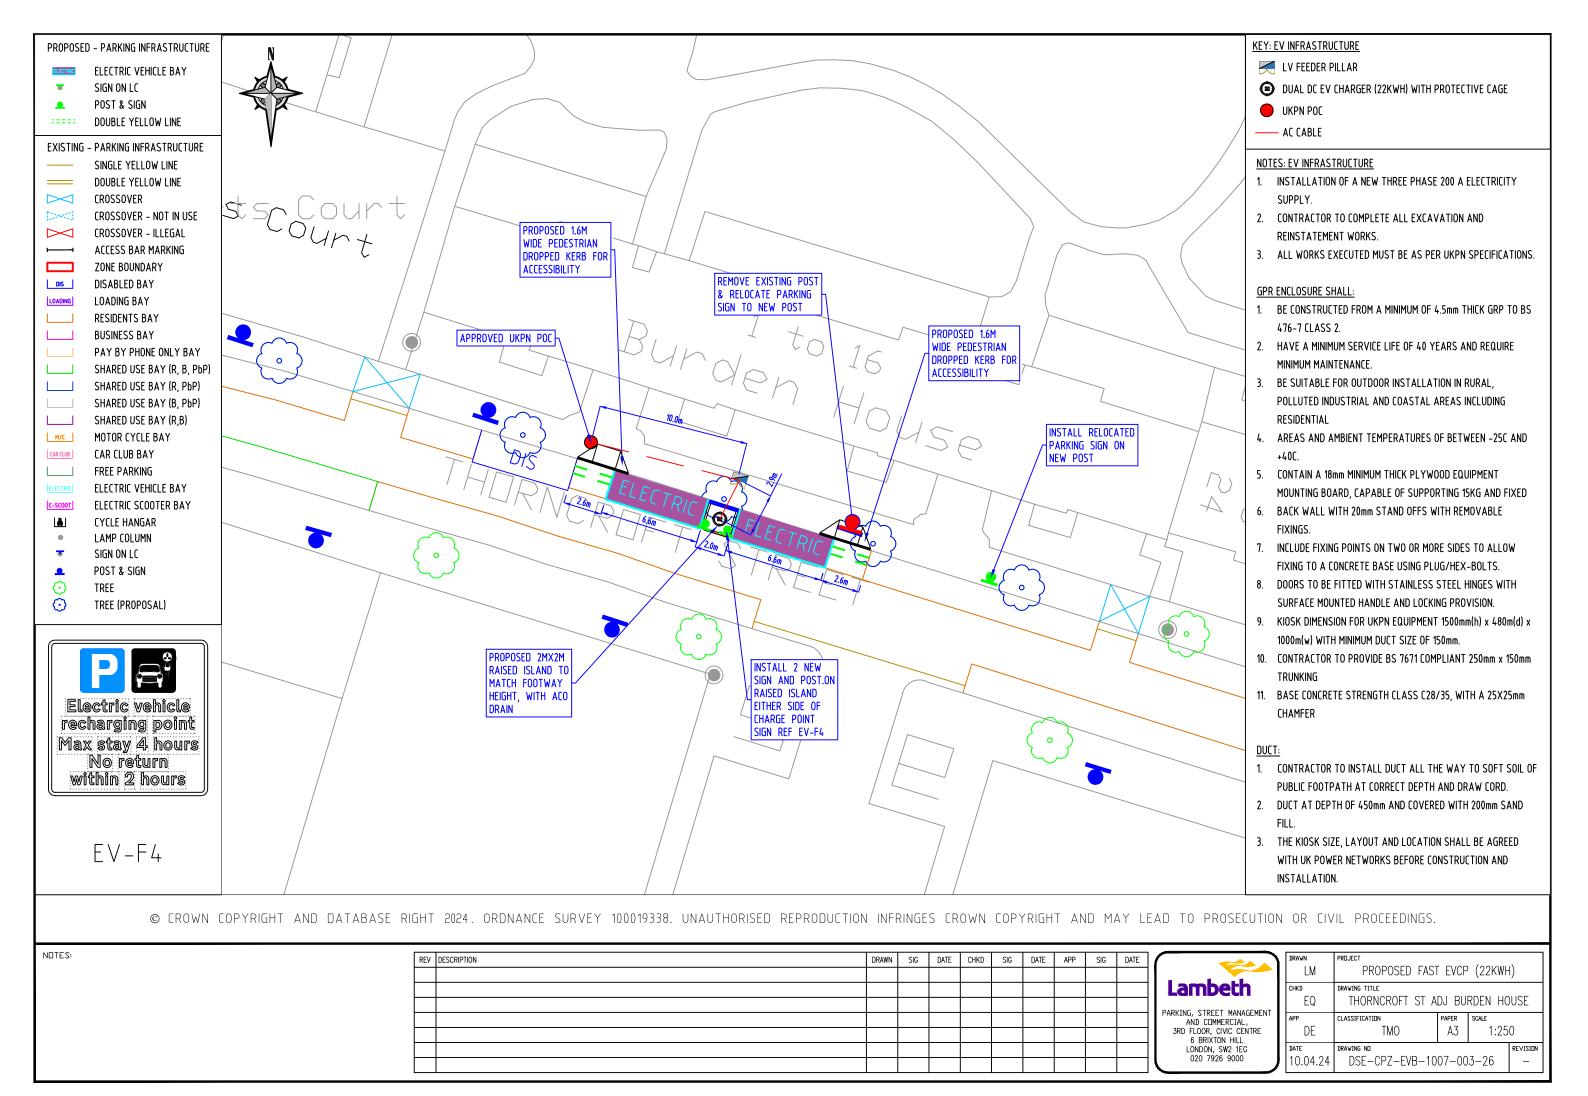

CLASSIFICATION AND COMMERCIAL,

3RD FLOOR, CIVIC CENTRE DE Α3 1:250 10.04.24 DSE-CPZ-EVB-1007-003-03

6 BRIXTON HILL LONDON, SW2 1EG 020 7926 9000



10.04.24





10.04.24 DSE-CPZ-EVB-1007-003-06









AND COMMERCIAL, 3RD FLOOR, CIVIC CENTRE

6 BRIXTON HILL LONDON, SW2 1EG 020 7926 9000



10.04.24







10.04.24





10.04.24







10.04.24 DSE-CPZ-EVB-1007-003-19



10.04.24 DSE-CPZ-EVB-1007-003-20





10.04.24



10.04.24





AND COMMERCIAL,

3RD FLOOR, CIVIC CENTRE

6 BRIXTON HILL LONDON, SW2 1EG 020 7926 9000









|                                                                                                                          | LM         | PROPOSED FAST EVCP (22KWH) |             |       |            |
|--------------------------------------------------------------------------------------------------------------------------|------------|----------------------------|-------------|-------|------------|
| ING, STREET MANAGEMENT<br>AND COMMERCIAL,<br>D FLOOR, CIVIC CENTRE<br>6 BRIXTON HILL<br>LONDON, SW2 1EG<br>020 7926 9000 | CHKD<br>EQ | DRAWING TITLE BONDWAY      |             |       |            |
|                                                                                                                          | APP DE     | CLASSIFICATION TMO         | PAPER<br>A3 | 1:250