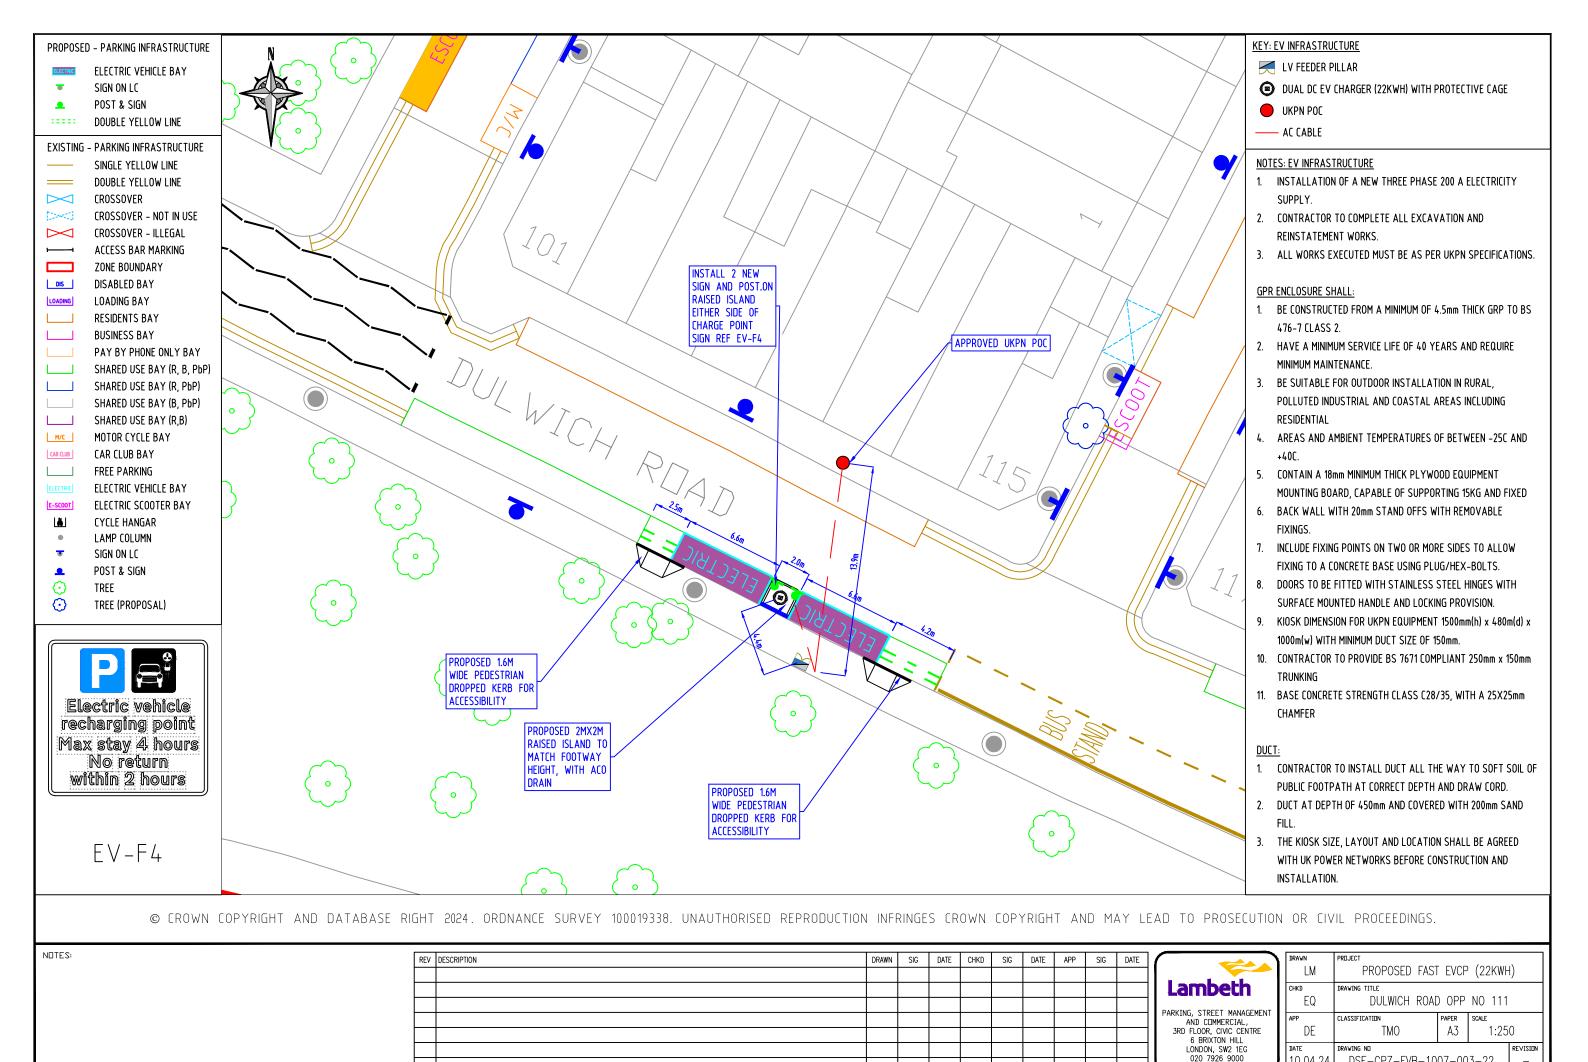

CLASSIFICATION AND COMMERCIAL,

3RD FLOOR, CIVIC CENTRE DE Α3 1:250 10.04.24 DSE-CPZ-EVB-1007-003-03

6 BRIXTON HILL LONDON, SW2 1EG 020 7926 9000



10.04.24





10.04.24 DSE-CPZ-EVB-1007-003-06









AND COMMERCIAL, 3RD FLOOR, CIVIC CENTRE

6 BRIXTON HILL LONDON, SW2 1EG 020 7926 9000



10.04.24







10.04.24





10.04.24







10.04.24 DSE-CPZ-EVB-1007-003-19



10.04.24 DSE-CPZ-EVB-1007-003-20





10.04.24



10.04.24





AND COMMERCIAL,

3RD FLOOR, CIVIC CENTRE

6 BRIXTON HILL LONDON, SW2 1EG 020 7926 9000









|                                                                                                                          | LM         | PROPOSED FAST EVCP (22KWH) |             |       |            |
|--------------------------------------------------------------------------------------------------------------------------|------------|----------------------------|-------------|-------|------------|
| ING, STREET MANAGEMENT<br>AND COMMERCIAL,<br>D FLOOR, CIVIC CENTRE<br>6 BRIXTON HILL<br>LONDON, SW2 1EG<br>020 7926 9000 | CHKD<br>EQ | DRAWING TITLE BONDWAY      |             |       |            |
|