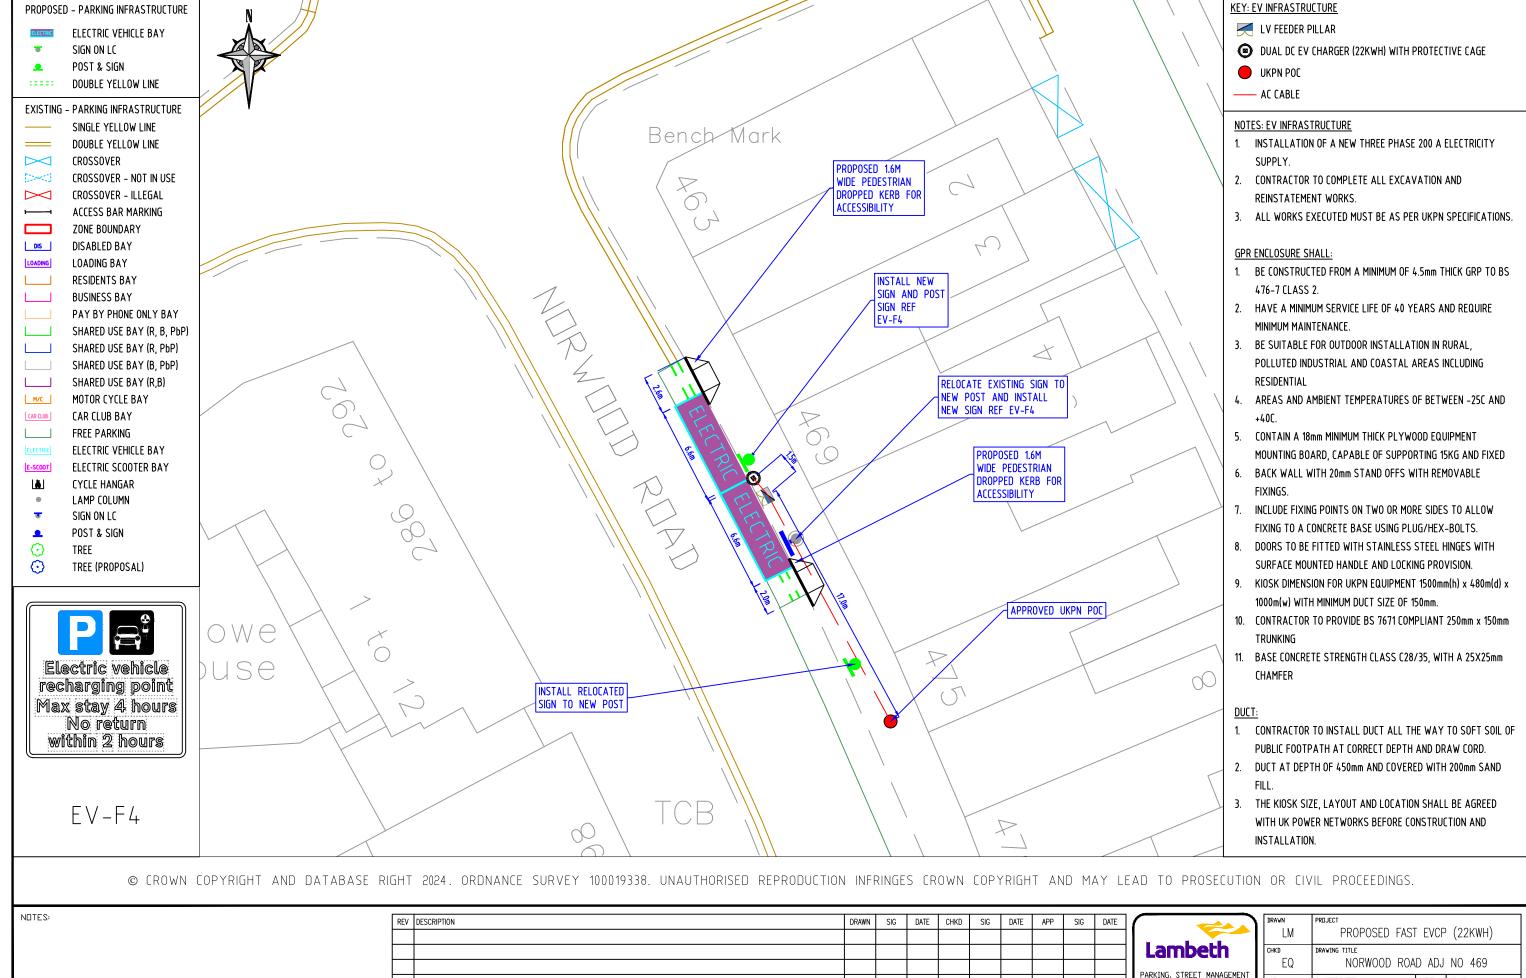

CLASSIFICATION AND COMMERCIAL,

3RD FLOOR, CIVIC CENTRE DE Α3 1:250 10.04.24 DSE-CPZ-EVB-1007-003-03

6 BRIXTON HILL LONDON, SW2 1EG 020 7926 9000



10.04.24





10.04.24 DSE-CPZ-EVB-1007-003-06









AND COMMERCIAL, 3RD FLOOR, CIVIC CENTRE

6 BRIXTON HILL LONDON, SW2 1EG 020 7926 9000



10.04.24







10.04.24





10.04.24







10.04.24 DSE-CPZ-EVB-1007-003-19



10.04.24 DSE-CPZ-EVB-1007-003-20





10.04.24



10.04.24





AND COMMERCIAL,

3RD FLOOR, CIVIC CENTRE

6 BRIXTON HILL LONDON, SW2 1EG 020 7926 9000









|                                                                                                                          | LM         | PROPOSED FAST EVCP (22KWH) |             |       |            |
|--------------------------------------------------------------------------------------------------------------------------|------------|----------------------------|-------------|-------|------------|
| ING, STREET MANAGEMENT<br>AND COMMERCIAL,<br>D FLOOR, CIVIC CENTRE<br>6 BRIXTON HILL<br>LONDON, SW2 1EG<br>020 7926 9000 | CHKD<br>EQ | DRAWING TITLE BONDWAY      |             |       |            |
|