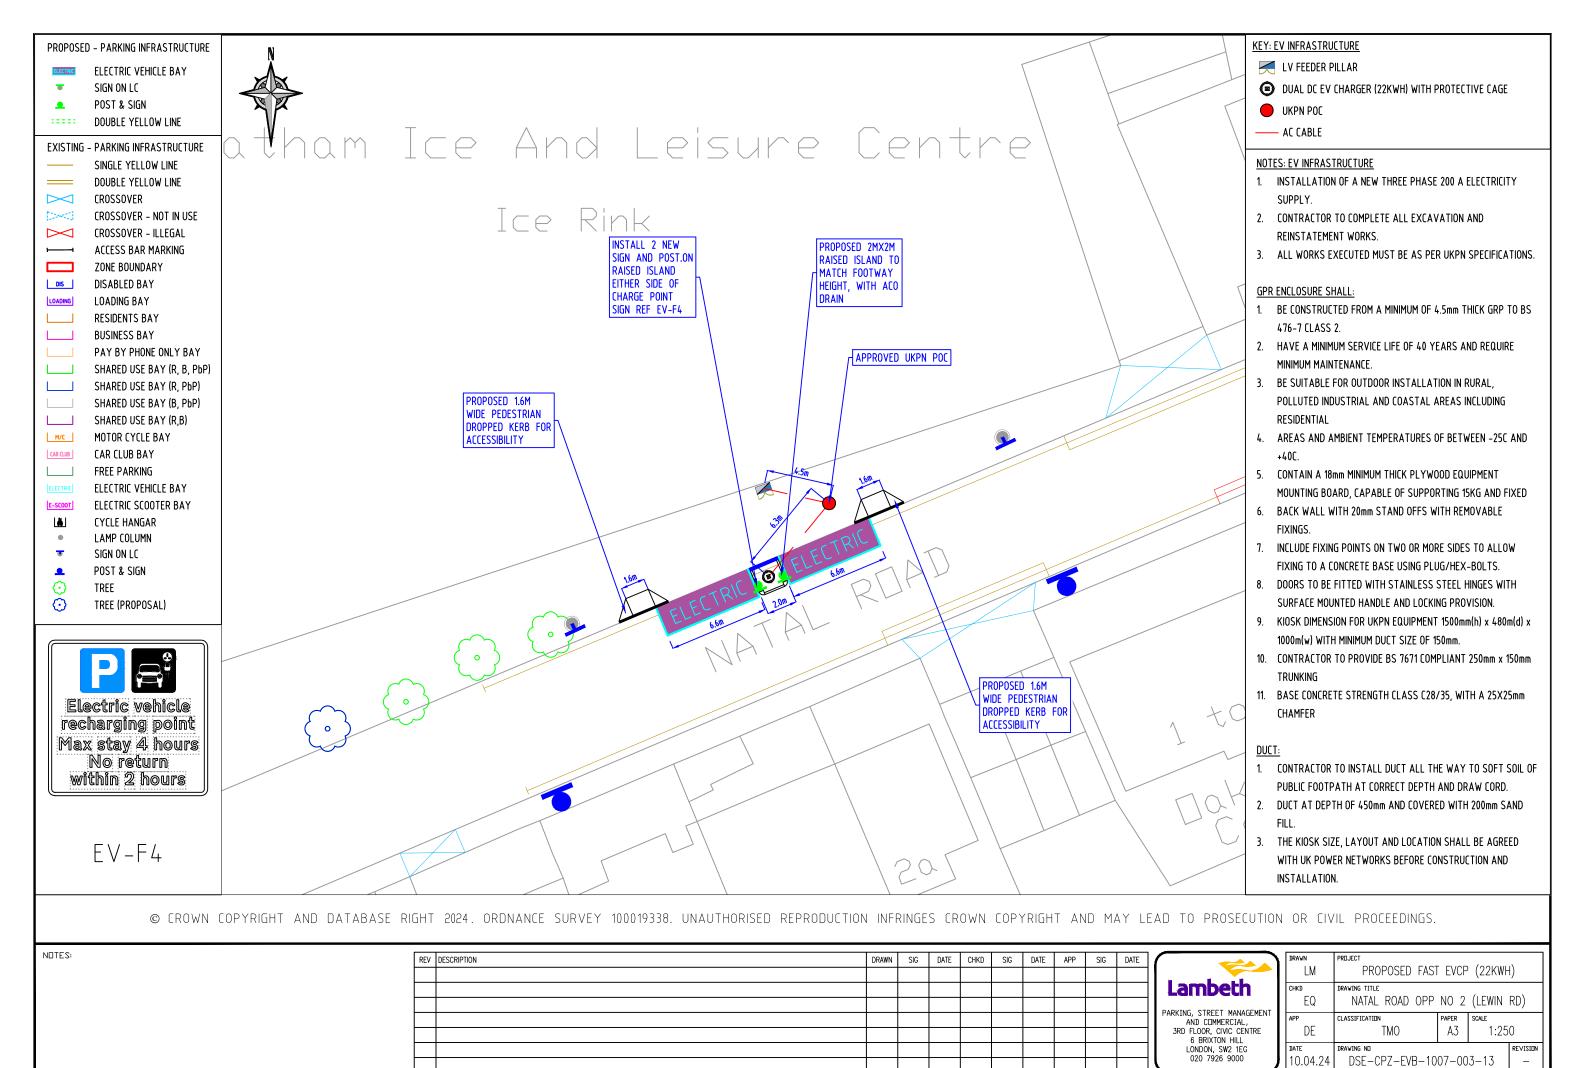

CLASSIFICATION AND COMMERCIAL,

3RD FLOOR, CIVIC CENTRE DE Α3 1:250 10.04.24 DSE-CPZ-EVB-1007-003-03

6 BRIXTON HILL LONDON, SW2 1EG 020 7926 9000



10.04.24





10.04.24 DSE-CPZ-EVB-1007-003-06









AND COMMERCIAL, 3RD FLOOR, CIVIC CENTRE

6 BRIXTON HILL LONDON, SW2 1EG 020 7926 9000



10.04.24







10.04.24





10.04.24







10.04.24 DSE-CPZ-EVB-1007-003-19



10.04.24 DSE-CPZ-EVB-1007-003-20





10.04.24



10.04.24





AND COMMERCIAL,

3RD FLOOR, CIVIC CENTRE

6 BRIXTON HILL LONDON, SW2 1EG 020 7926 9000









|                                                                                                                          | LM         | PROPOSED FAST EVCP (22KWH) |             |       |            |
|--------------------------------------------------------------------------------------------------------------------------|------------|----------------------------|-------------|-------|------------|
| ING, STREET MANAGEMENT<br>AND COMMERCIAL,<br>D FLOOR, CIVIC CENTRE<br>6 BRIXTON HILL<br>LONDON, SW2 1EG<br>020 7926 9000 | CHKD<br>EQ | DRAWING TITLE BONDWAY      |