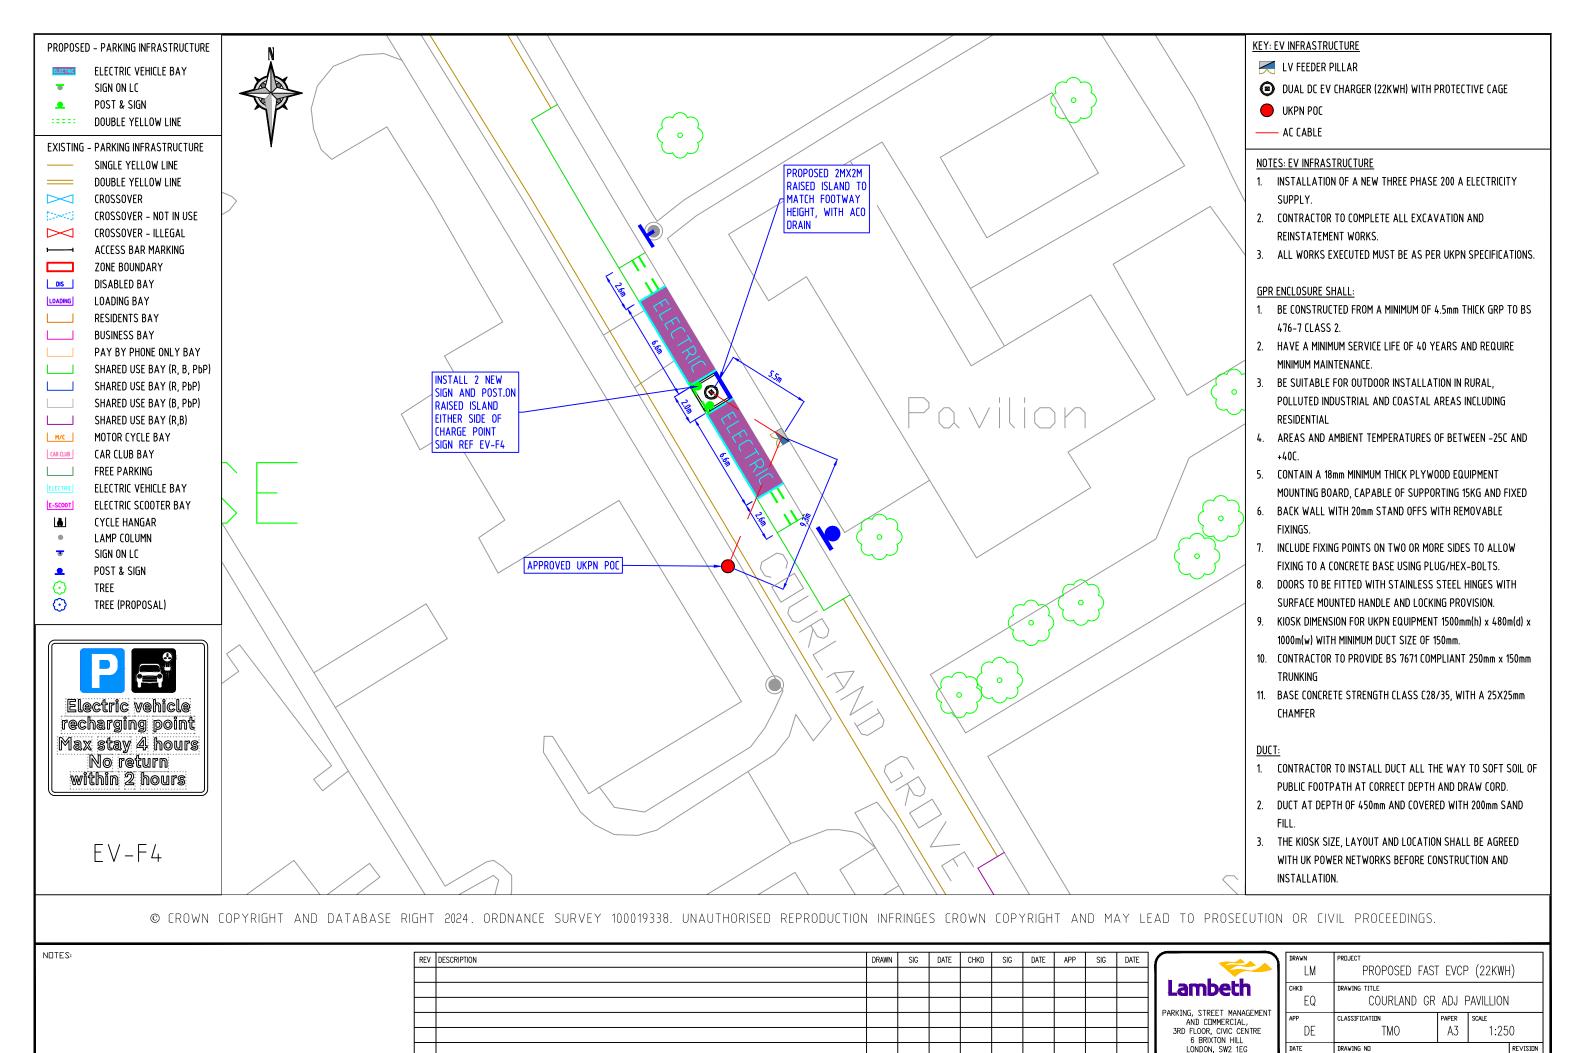

AND COMMERCIAL,

3RD FLOOR, CIVIC CENTRE

6 BRIXTON HILL LONDON, SW2 1EG 020 7926 9000

|                                                                                                                          | LM         | PROPOSED FAST EVCP (22KWH) |             |       |            |
|--------------------------------------------------------------------------------------------------------------------------|------------|----------------------------|-------------|-------|------------|
| ING, STREET MANAGEMENT<br>AND COMMERCIAL,<br>D FLOOR, CIVIC CENTRE<br>6 BRIXTON HILL<br>LONDON, SW2 1EG<br>020 7926 9000 | CHKD<br>EQ | DRAWING TITLE BONDWAY      |             |       |            |
|                                                                                                                          | APP DE     | CLASSIFICATION TMO         | PAPER<br>A3 | 1:250 |            |
|                                                                                                                          | 10.04.24   | DSE-CPZ-EVB-1007-003-28    |             |       | REVISION — |