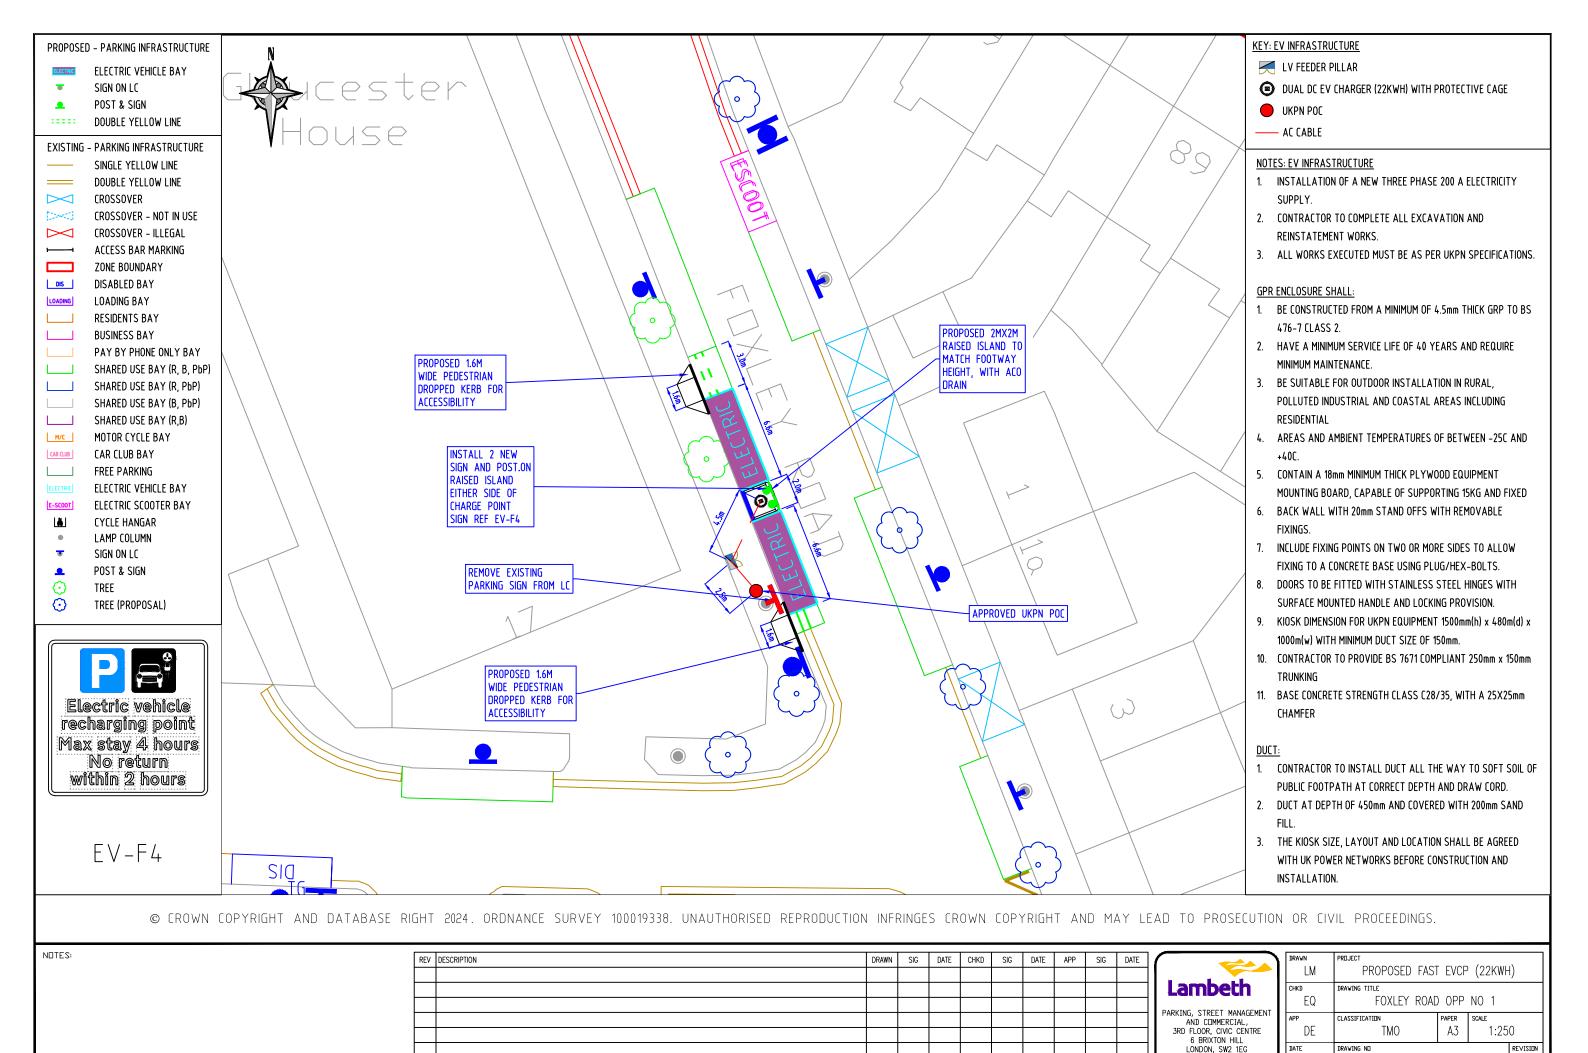

CLASSIFICATION AND COMMERCIAL,

3RD FLOOR, CIVIC CENTRE DE Α3 1:250 10.04.24 DSE-CPZ-EVB-1007-003-03

6 BRIXTON HILL LONDON, SW2 1EG 020 7926 9000



10.04.24





10.04.24 DSE-CPZ-EVB-1007-003-06









AND COMMERCIAL, 3RD FLOOR, CIVIC CENTRE

6 BRIXTON HILL LONDON, SW2 1EG 020 7926 9000



10.04.24







10.04.24





10.04.24







10.04.24 DSE-CPZ-EVB-1007-003-19



10.04.24 DSE-CPZ-EVB-1007-003-20





10.04.24



10.04.24





AND COMMERCIAL,

3RD FLOOR, CIVIC CENTRE

6 BRIXTON HILL LONDON, SW2 1EG 020 7926 9000









|                                                                                                                          | LM         | PROPOSED FAST EVCP (22KWH) |             |       |            |
|--------------------------------------------------------------------------------------------------------------------------|------------|----------------------------|-------------|-------|------------|
| ING, STREET MANAGEMENT<br>AND COMMERCIAL,<br>D FLOOR, CIVIC CENTRE<br>6 BRIXTON HILL<br>LONDON, SW2 1EG<br>020 7926 9000 | CHKD<br>EQ | DRAWING TITLE BONDWAY      |