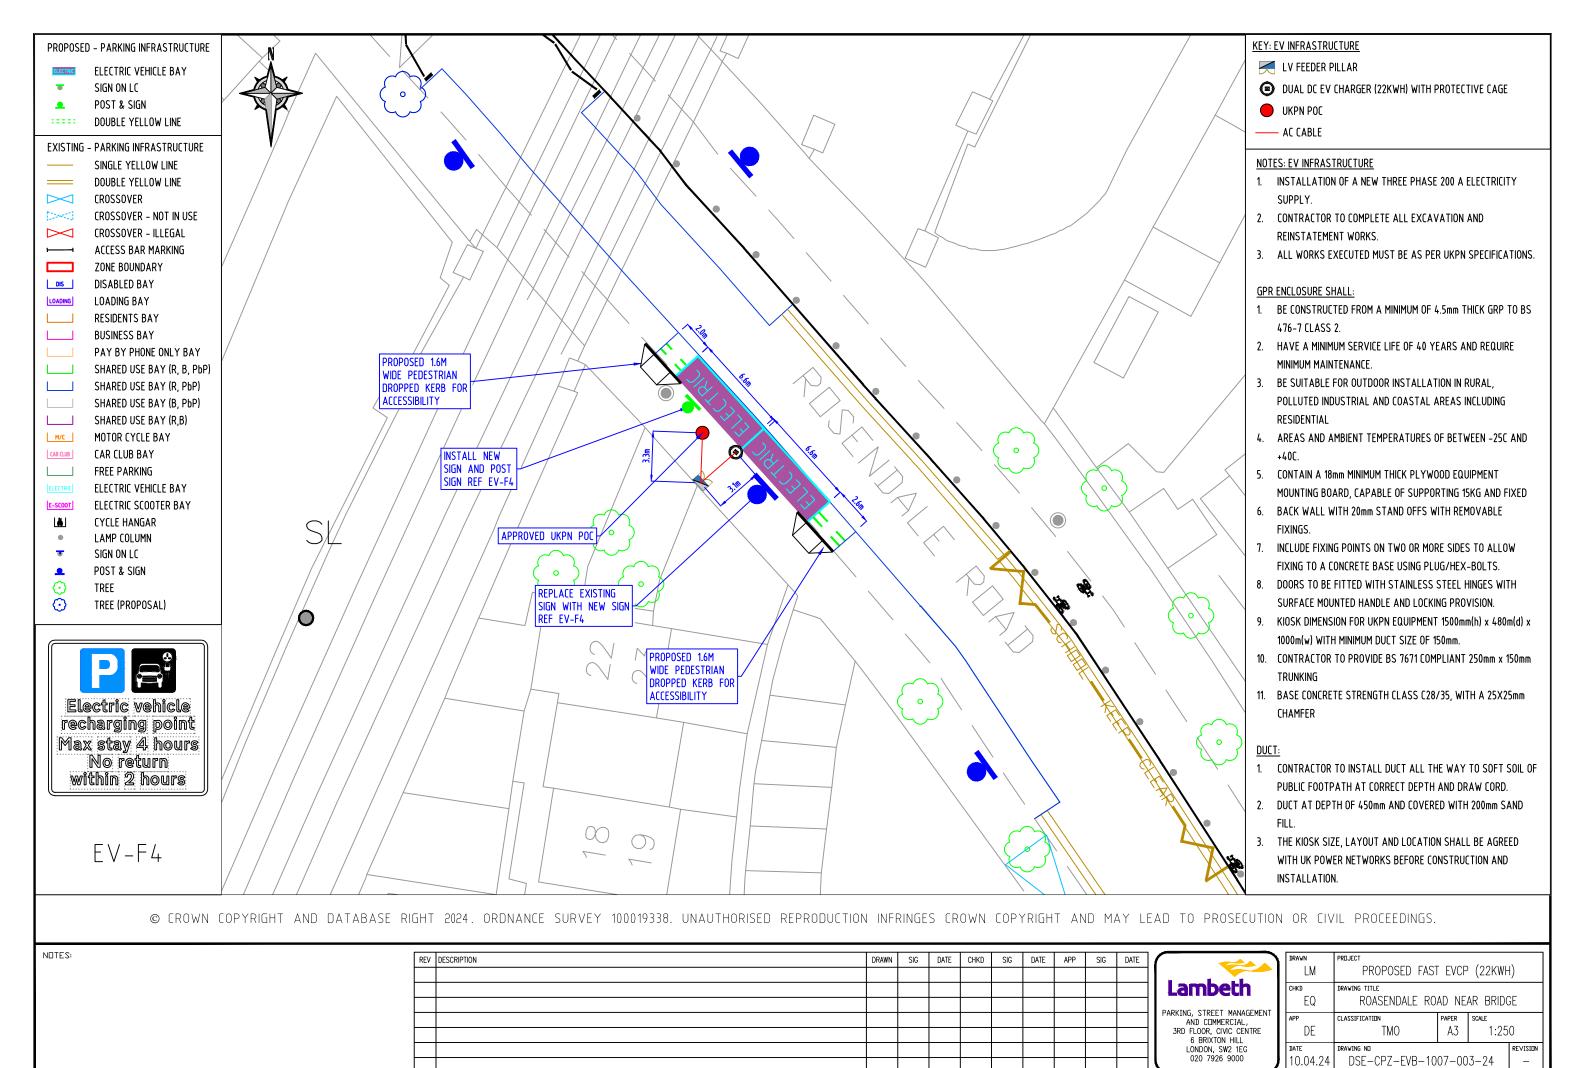

CLASSIFICATION AND COMMERCIAL,

3RD FLOOR, CIVIC CENTRE DE Α3 1:250 10.04.24 DSE-CPZ-EVB-1007-003-03

6 BRIXTON HILL LONDON, SW2 1EG 020 7926 9000



10.04.24





10.04.24 DSE-CPZ-EVB-1007-003-06









AND COMMERCIAL, 3RD FLOOR, CIVIC CENTRE

6 BRIXTON HILL LONDON, SW2 1EG 020 7926 9000



10.04.24







10.04.24





10.04.24







10.04.24 DSE-CPZ-EVB-1007-003-19



10.04.24 DSE-CPZ-EVB-1007-003-20





10.04.24



10.04.24





AND COMMERCIAL,

3RD FLOOR, CIVIC CENTRE

6 BRIXTON HILL LONDON, SW2 1EG 020 7926 9000









|                                                                                                                          | LM         | PROPOSED FAST EVCP (22KWH) |             |       |            |
|--------------------------------------------------------------------------------------------------------------------------|------------|----------------------------|-------------|-------|------------|
| ING, STREET MANAGEMENT<br>AND COMMERCIAL,<br>D FLOOR, CIVIC CENTRE<br>6 BRIXTON HILL<br>LONDON, SW2 1EG<br>020 7926 9000 | CHKD<br>EQ | DRAWING TITLE BONDWAY      |             |       |            |
|