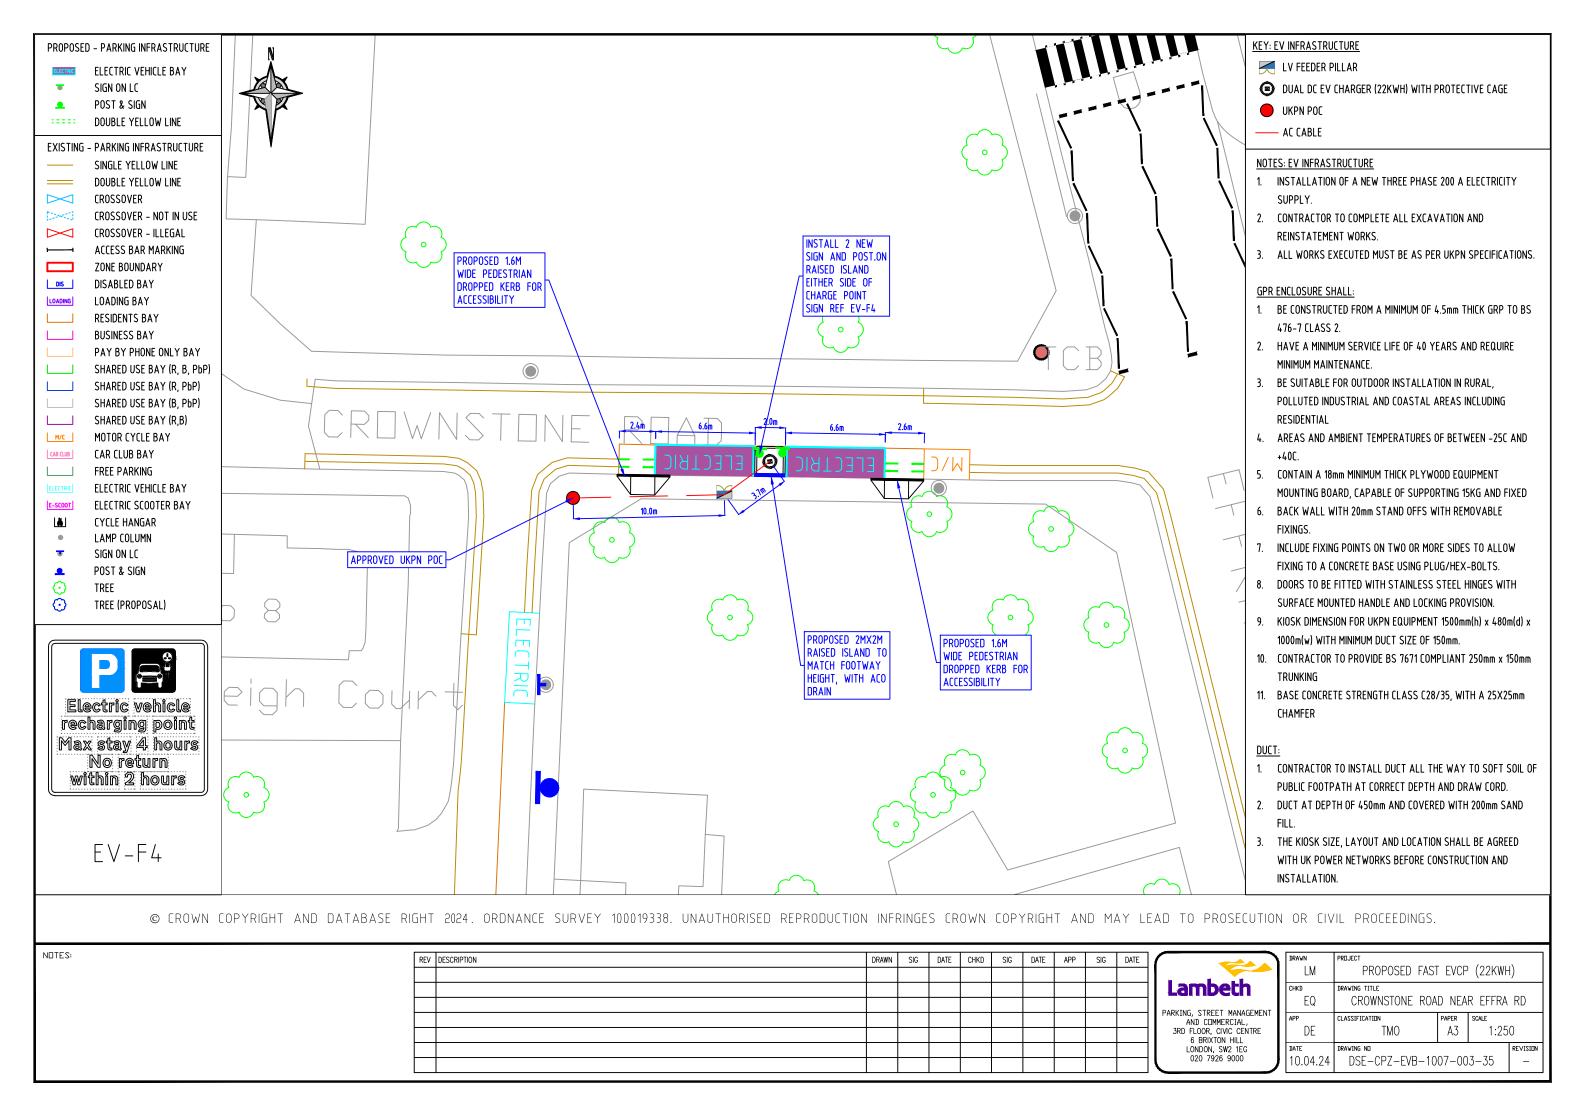

------------------------------------------------------------------------------------------------------|------------|----------------------------|-------------|-------|------------|
| ING, STREET MANAGEMENT<br>AND COMMERCIAL,<br>D FLOOR, CIVIC CENTRE<br>6 BRIXTON HILL<br>LONDON, SW2 1EG<br>020 7926 9000 | CHKD<br>EQ | DRAWING TITLE BONDWAY      |             |       |            |
|                                                                                                                          | APP DE     | CLASSIFICATION TMO         | PAPER<br>A3 | 1:250 |            |
|                                                                                                                          | 10.04.24   | DSE-CPZ-EVB-1007-003-28    |             |       | REVISION — |























| REV | DESCRIPTION | DRAWN | SIG | DATE | CHKD | SIG | DATE | APP | SIG | DATE | $\overline{}$ |
|-----|-------------|-------|-----|------|------|-----|------|-----|-----|------|---------------|
|     |             |       |     |      |      |     |      |     |     |      | l.            |
|     |             |       |     |      |      |     |      |     |     |      |               |
|     |             |       |     |      |      |     |      |     |     |      | PARK          |
|     |             |       |     |      |      |     |      |     |     |      | 1             |
|     |             |       |     |      |      |     |      |     |     |      | 31            |
|     |             |       |     |      |      |     |      |     |     |      | 1             |
|