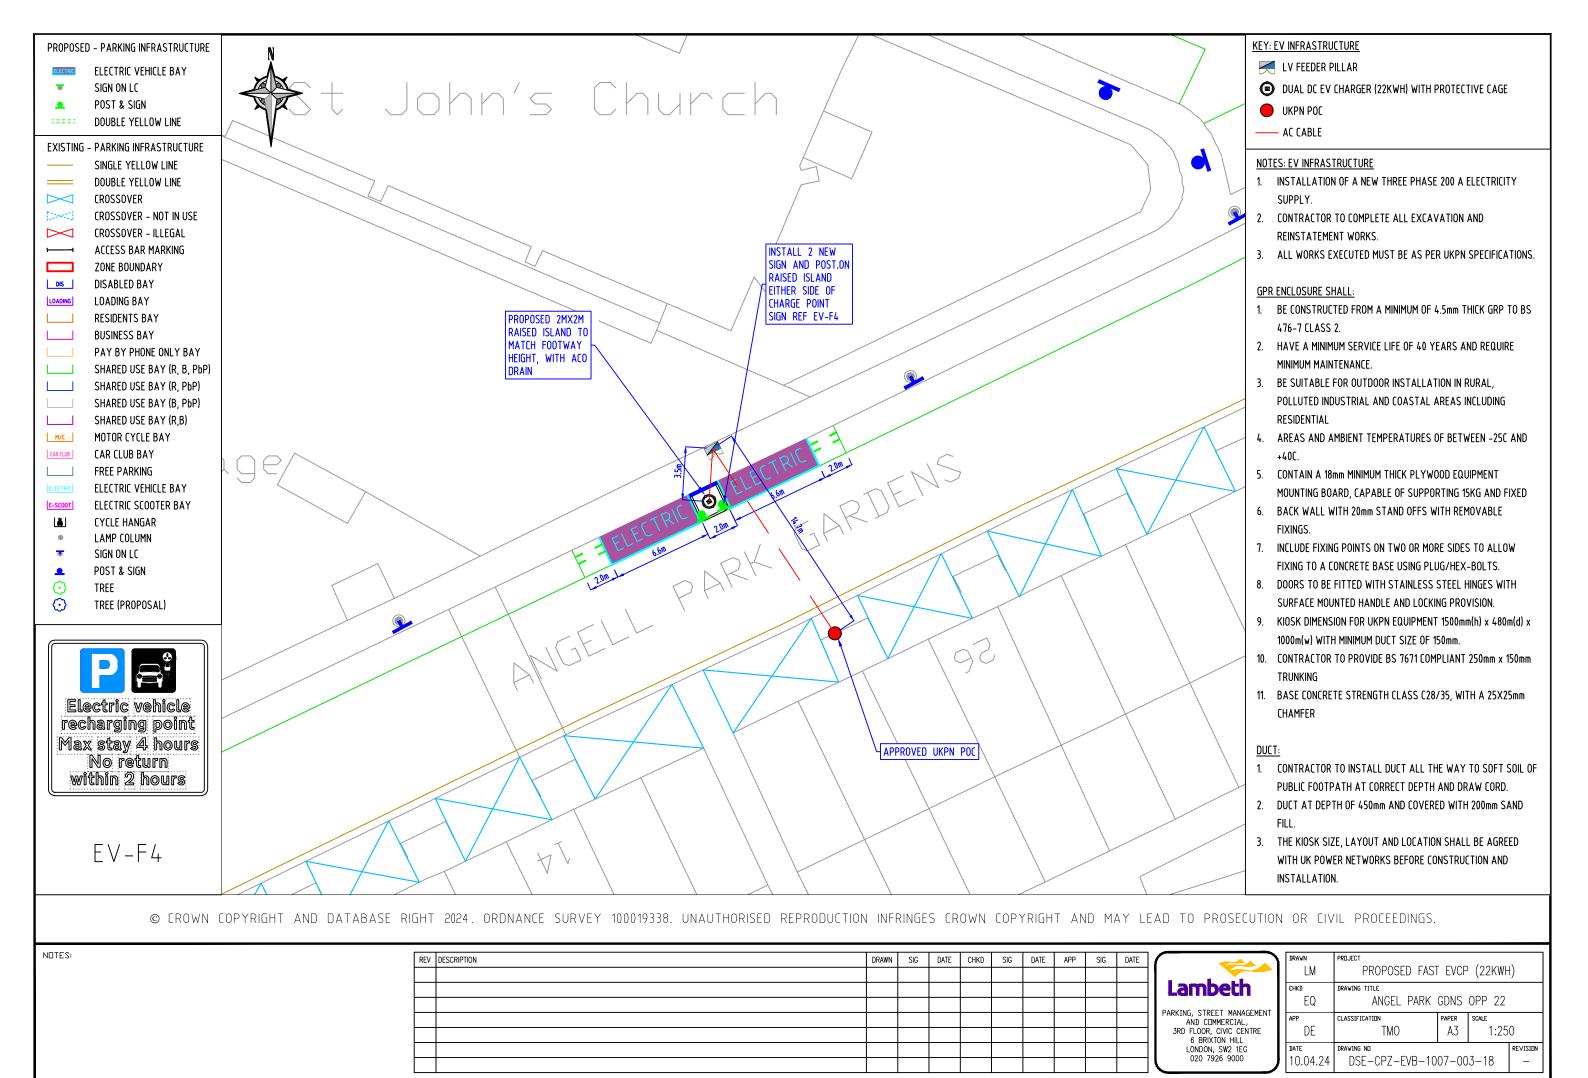

CLASSIFICATION AND COMMERCIAL,

3RD FLOOR, CIVIC CENTRE DE Α3 1:250 10.04.24 DSE-CPZ-EVB-1007-003-03

6 BRIXTON HILL LONDON, SW2 1EG 020 7926 9000



10.04.24





10.04.24 DSE-CPZ-EVB-1007-003-06









AND COMMERCIAL, 3RD FLOOR, CIVIC CENTRE

6 BRIXTON HILL LONDON, SW2 1EG 020 7926 9000



10.04.24







10.04.24





10.04.24







10.04.24 DSE-CPZ-EVB-1007-003-19



10.04.24 DSE-CPZ-EVB-1007-003-20





10.04.24



10.04.24





AND COMMERCIAL,

3RD FLOOR, CIVIC CENTRE

6 BRIXTON HILL LONDON, SW2 1EG 020 7926 9000









|                                                                                                                          | LM         | PROPOSED FAST EVCP (22KWH) |             |       |            |
|--------------------------------------------------------------------------------------------------------------------------|------------|----------------------------|-------------|-------|------------|
| ING, STREET MANAGEMENT<br>AND COMMERCIAL,<br>D FLOOR, CIVIC CENTRE<br>6 BRIXTON HILL<br>LONDON, SW2 1EG<br>020 7926 9000 | CHKD<br>EQ | DRAWING TITLE BONDWAY      |             |       |