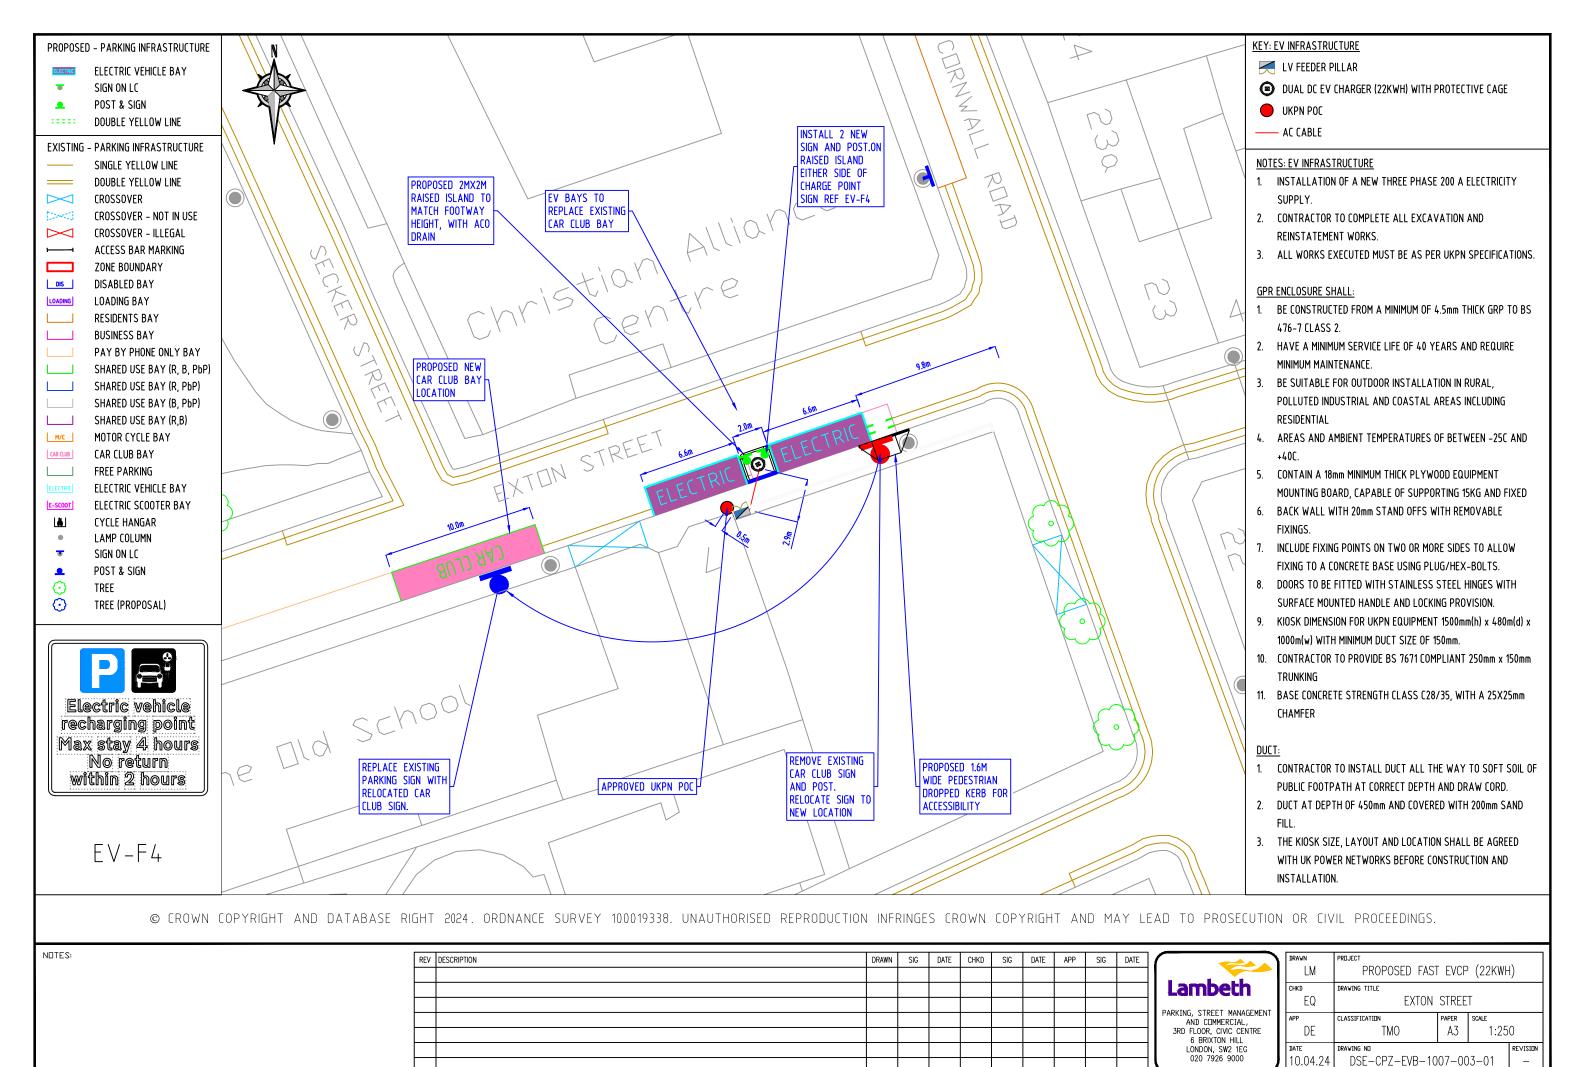

CLASSIFICATION AND COMMERCIAL,

3RD FLOOR, CIVIC CENTRE DE Α3 1:250 10.04.24 DSE-CPZ-EVB-1007-003-03

6 BRIXTON HILL LONDON, SW2 1EG 020 7926 9000



10.04.24





10.04.24 DSE-CPZ-EVB-1007-003-06









AND COMMERCIAL, 3RD FLOOR, CIVIC CENTRE

6 BRIXTON HILL LONDON, SW2 1EG 020 7926 9000



10.04.24







10.04.24





10.04.24







10.04.24 DSE-CPZ-EVB-1007-003-19



10.04.24 DSE-CPZ-EVB-1007-003-20





10.04.24



10.04.24





AND COMMERCIAL,

3RD FLOOR, CIVIC CENTRE

6 BRIXTON HILL LONDON, SW2 1EG 020 7926 9000









|                                                                                                                          | LM         | PROPOSED FAST EVCP (22KWH) |             |       |            |
|------------------------------------------------------