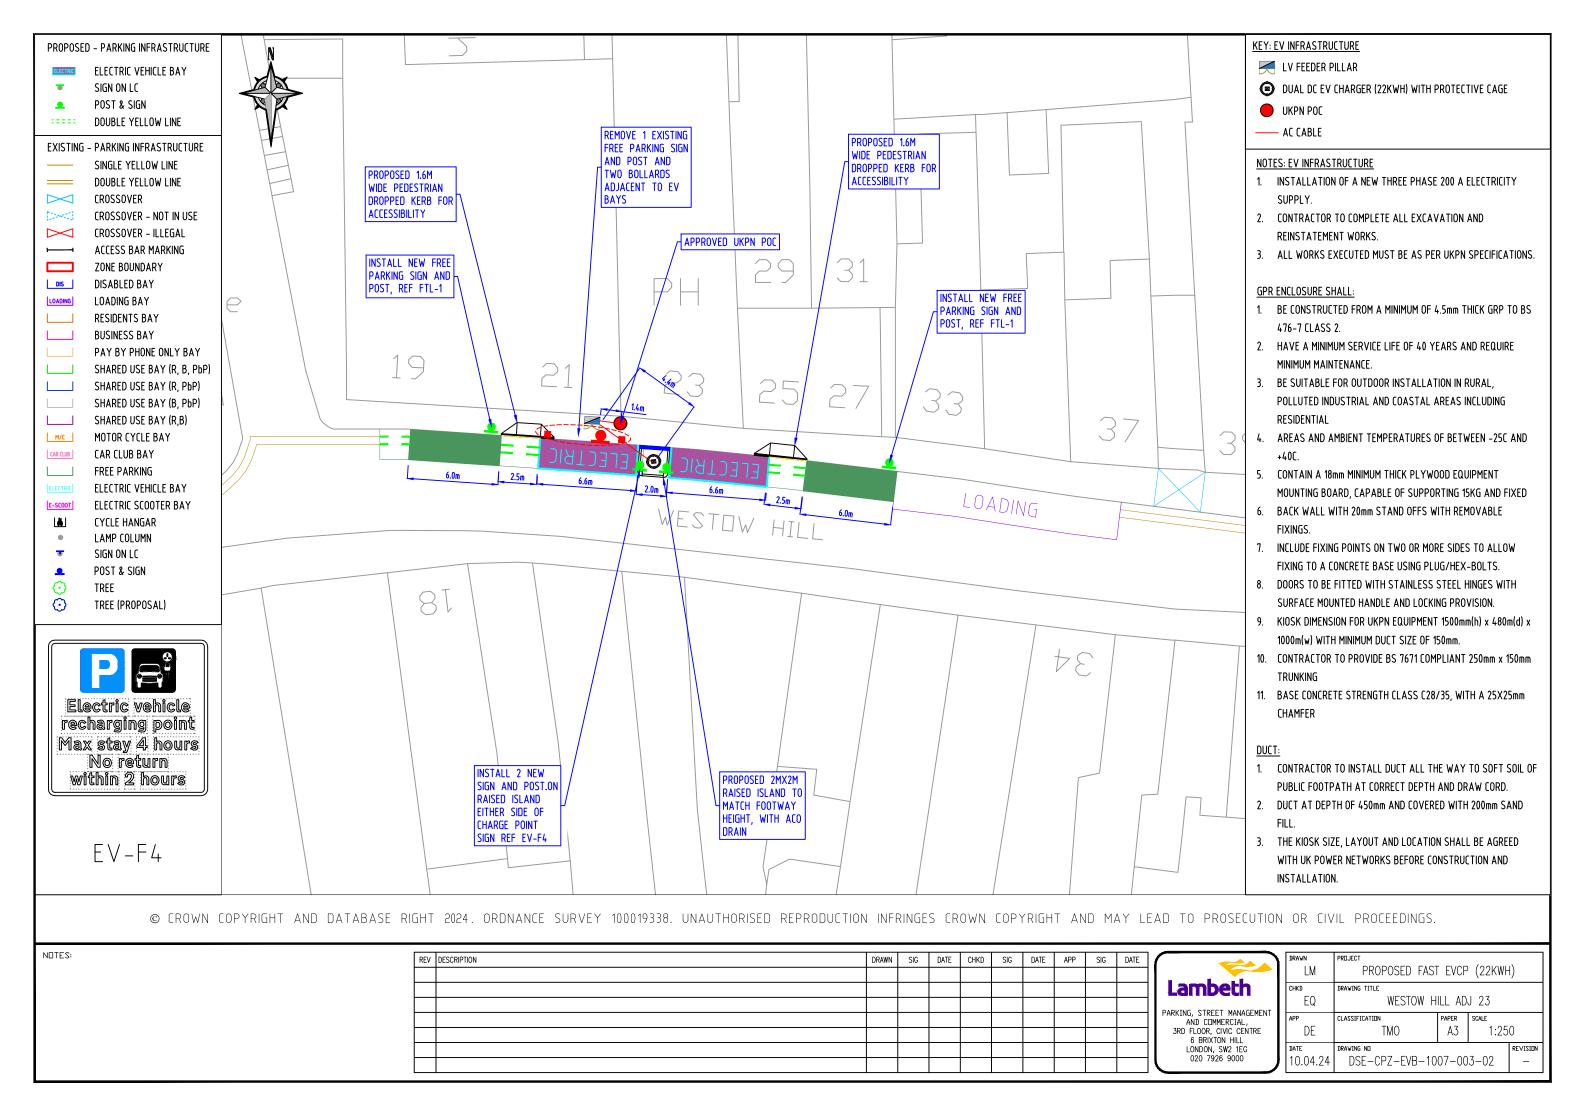

CLASSIFICATION AND COMMERCIAL,

3RD FLOOR, CIVIC CENTRE DE Α3 1:250 10.04.24 DSE-CPZ-EVB-1007-003-03

6 BRIXTON HILL LONDON, SW2 1EG 020 7926 9000



10.04.24





10.04.24 DSE-CPZ-EVB-1007-003-06









AND COMMERCIAL, 3RD FLOOR, CIVIC CENTRE

6 BRIXTON HILL LONDON, SW2 1EG 020 7926 9000



10.04.24







10.04.24





10.04.24







10.04.24 DSE-CPZ-EVB-1007-003-19



10.04.24 DSE-CPZ-EVB-1007-003-20





10.04.24



10.04.24





AND COMMERCIAL,

3RD FLOOR, CIVIC CENTRE

6 BRIXTON HILL LONDON, SW2 1EG 020 7926 9000









|                                                                                                                          | LM         | PROPOSED FAST EVCP (22KWH) |             |       |            |
|--------------------------------------------------------