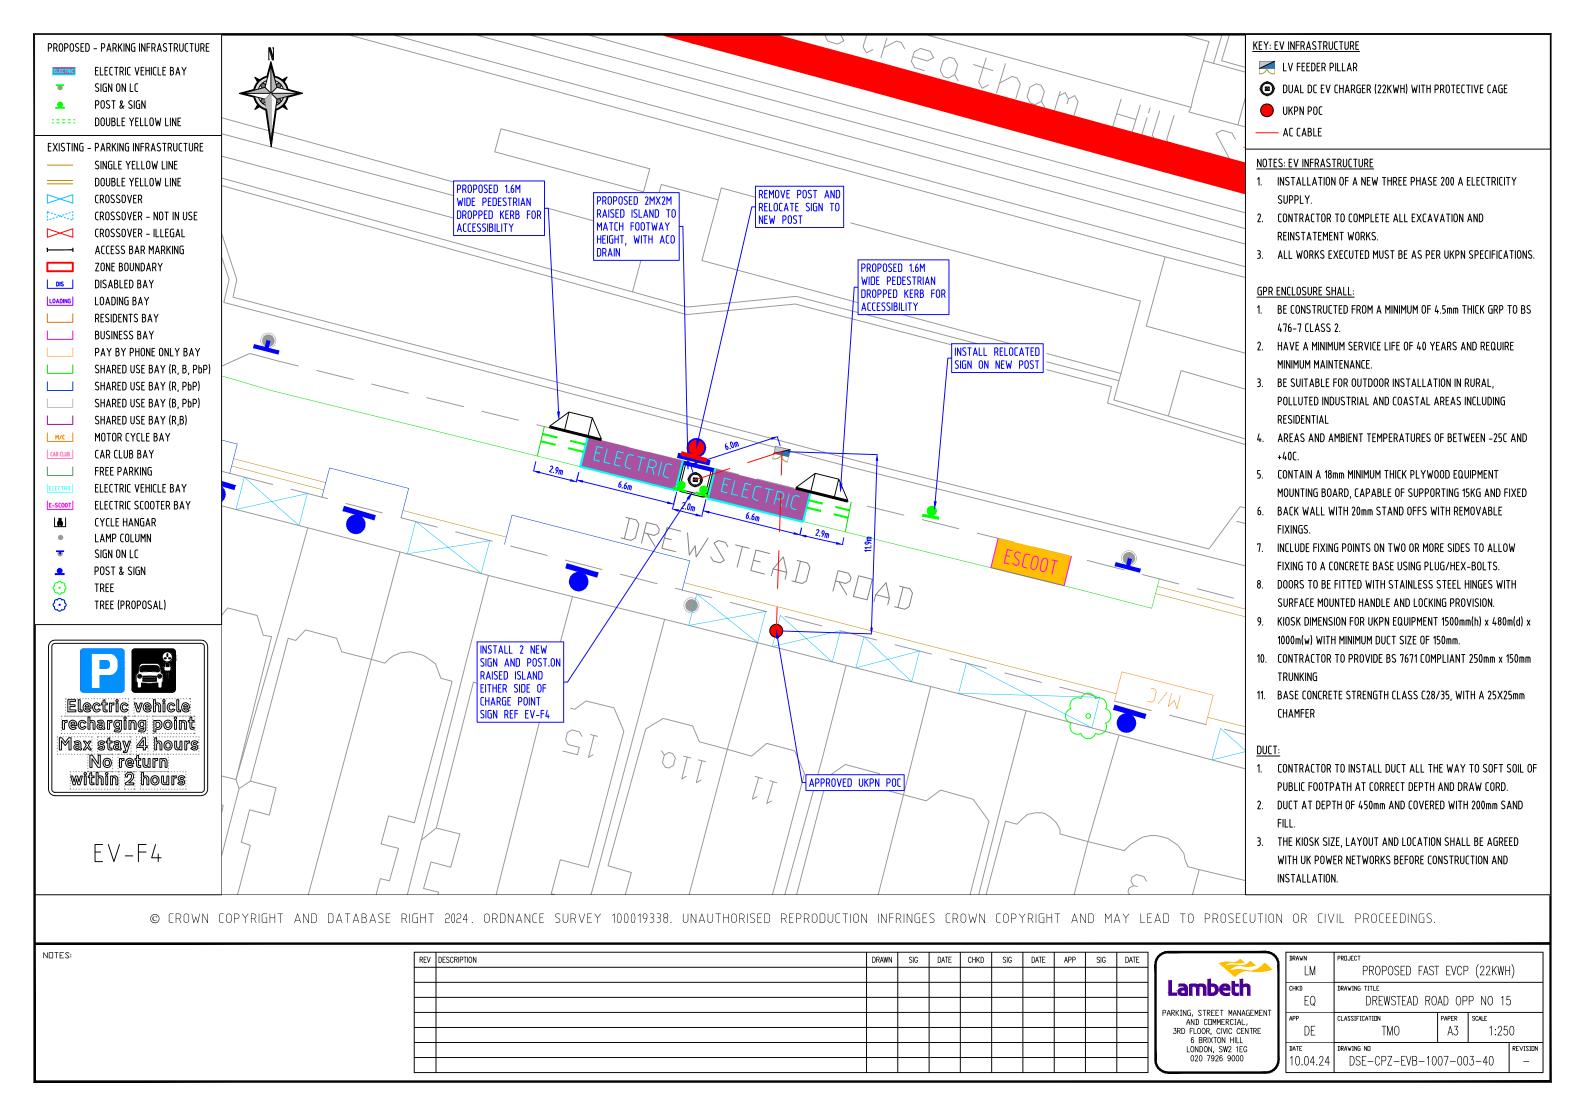

----------|----------------------------|----------|-------|--|--|--|--|--|--|
| LM                               | PROPOSED FAST EVCP (22KWH) |          |       |  |  |  |  |  |  |
| CHKD                             | DRAWING TITLE              |          |       |  |  |  |  |  |  |
| EQ                               | DAYSBROOK ROAD OPP NO 3    |          |       |  |  |  |  |  |  |
| APP                              | CLASSIFICATION             | PAPER    | SCALE |  |  |  |  |  |  |
| DE                               | TMO                        | A3       | 1:250 |  |  |  |  |  |  |
| DATE                             | DRAWING NO                 | REVISION |       |  |  |  |  |  |  |
| 10.04.24 DSE-CPZ-EVB-1007-003-39 |                            |          |       |  |  |  |  |  |  |









6 BRIXTON HILL LONDON, SW2 1EG 020 7926 9000

10.04.24 DSE-CPZ-EVB-1007-003-43



10.04.24



020 7926 9000

10.04.24

DSE-CPZ-EVB-1007-003-45





020 7926 9000

10.04.24 DSE-CPZ-EVB-1007-003-47