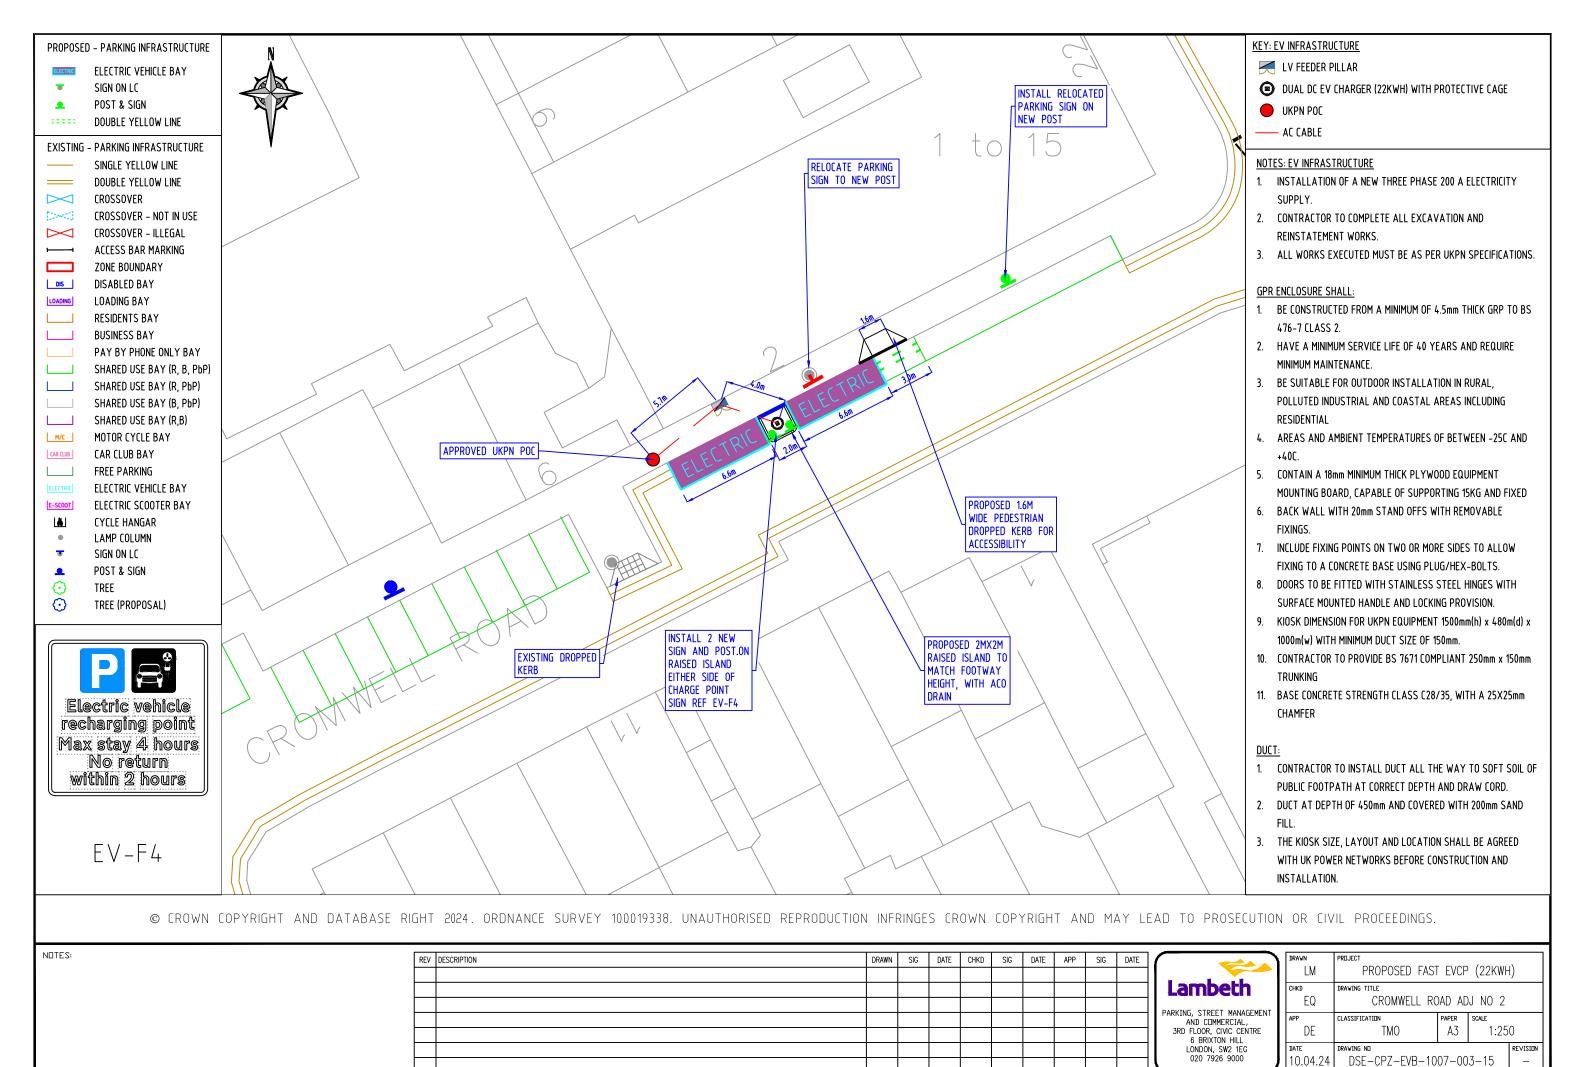

CLASSIFICATION AND COMMERCIAL,

3RD FLOOR, CIVIC CENTRE DE Α3 1:250 10.04.24 DSE-CPZ-EVB-1007-003-03

6 BRIXTON HILL LONDON, SW2 1EG 020 7926 9000



10.04.24





10.04.24 DSE-CPZ-EVB-1007-003-06









AND COMMERCIAL, 3RD FLOOR, CIVIC CENTRE

6 BRIXTON HILL LONDON, SW2 1EG 020 7926 9000



10.04.24







10.04.24





10.04.24







10.04.24 DSE-CPZ-EVB-1007-003-19



10.04.24 DSE-CPZ-EVB-1007-003-20





10.04.24



10.04.24





AND COMMERCIAL,

3RD FLOOR, CIVIC CENTRE

6 BRIXTON HILL LONDON, SW2 1EG 020 7926 9000









|                                                                                                                          | LM         | PROPOSED FAST EVCP (22KWH) |             |       |            |
|--------------------------------------------------------------------------------------------------------------------------|------------|----------------------------|-------------|-------|------------|
| ING, STREET MANAGEMENT<br>AND COMMERCIAL,<br>D FLOOR, CIVIC CENTRE<br>6 BRIXTON HILL<br>LONDON, SW2 1EG<br>020 7926 9000 | CHKD<br>EQ | DRAWING TITLE BONDWAY      |             |