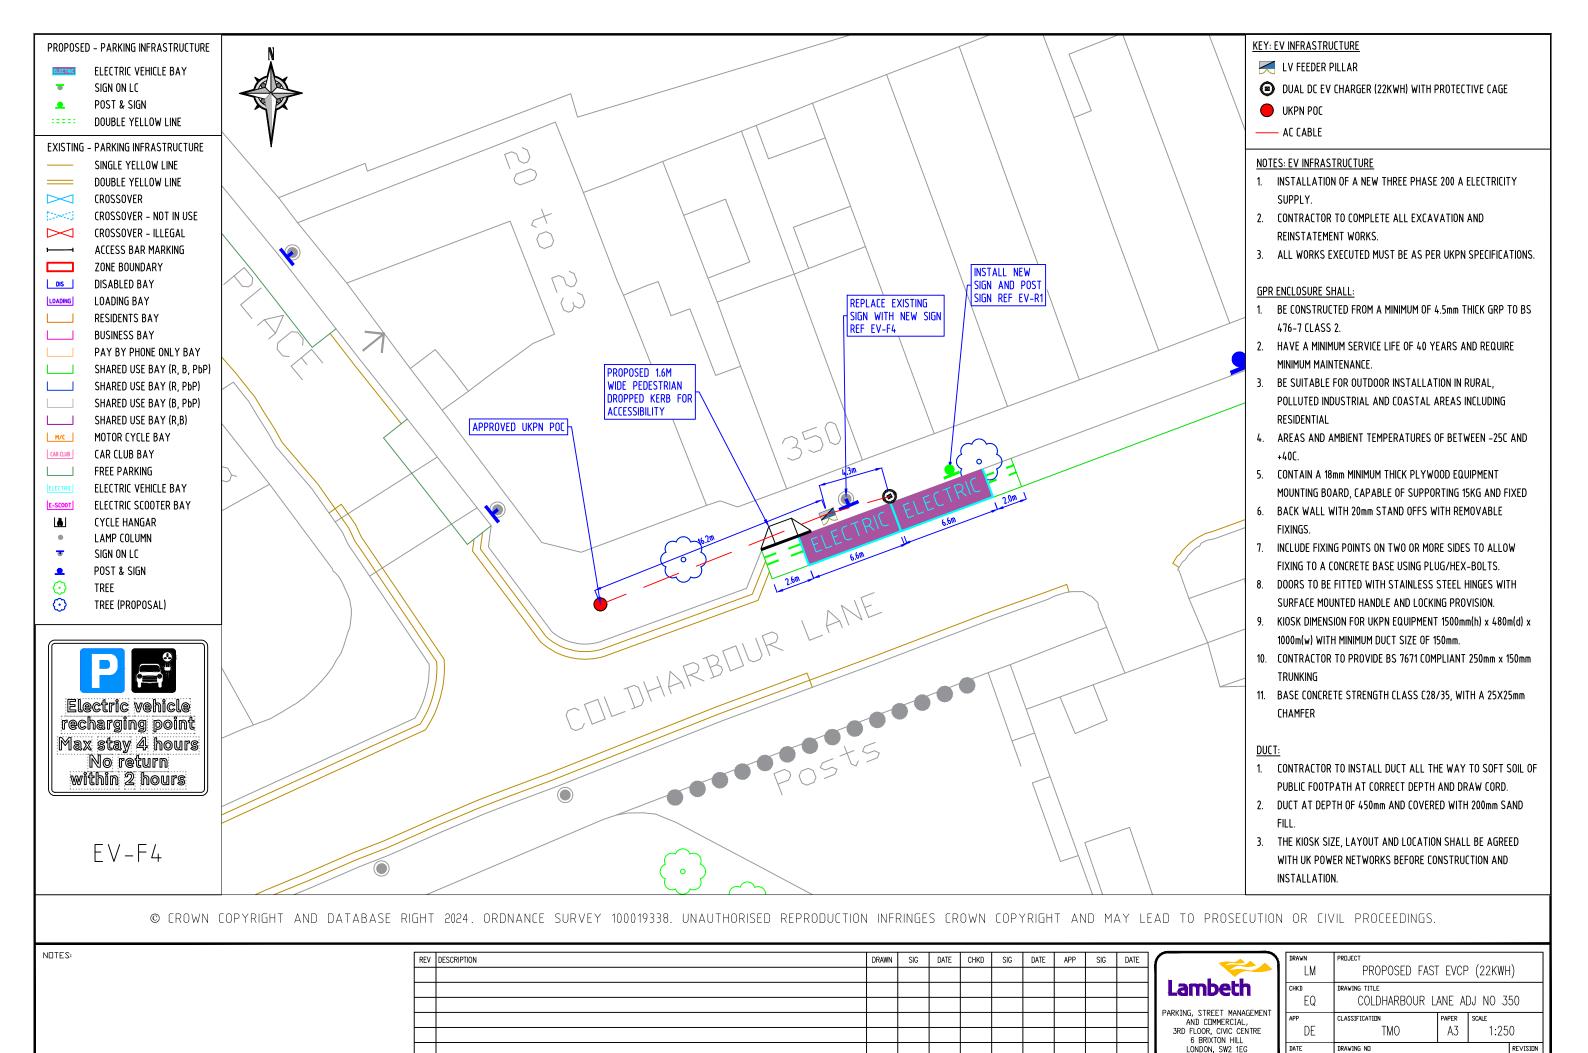

CLASSIFICATION AND COMMERCIAL,

3RD FLOOR, CIVIC CENTRE DE Α3 1:250 10.04.24 DSE-CPZ-EVB-1007-003-03

6 BRIXTON HILL LONDON, SW2 1EG 020 7926 9000



10.04.24





10.04.24 DSE-CPZ-EVB-1007-003-06









AND COMMERCIAL, 3RD FLOOR, CIVIC CENTRE

6 BRIXTON HILL LONDON, SW2 1EG 020 7926 9000



10.04.24







10.04.24





10.04.24







10.04.24 DSE-CPZ-EVB-1007-003-19



10.04.24 DSE-CPZ-EVB-1007-003-20





10.04.24



10.04.24





AND COMMERCIAL,

3RD FLOOR, CIVIC CENTRE

6 BRIXTON HILL LONDON, SW2 1EG 020 7926 9000









|                                                                                                                          | LM         | PROPOSED FAST EVCP (22KWH) |             |       |            |
|--------------------------------------------------------------------------------------------------------------------------|------------|----------------------------|-------------|-------|------------|
| ING, STREET MANAGEMENT<br>AND COMMERCIAL,<br>D FLOOR, CIVIC CENTRE<br>6 BRIXTON HILL<br>LONDON, SW2 1EG<br>020 7926 9000 | CHKD<br>EQ | DRAWING TITLE BONDWAY      |             |       |            |
|