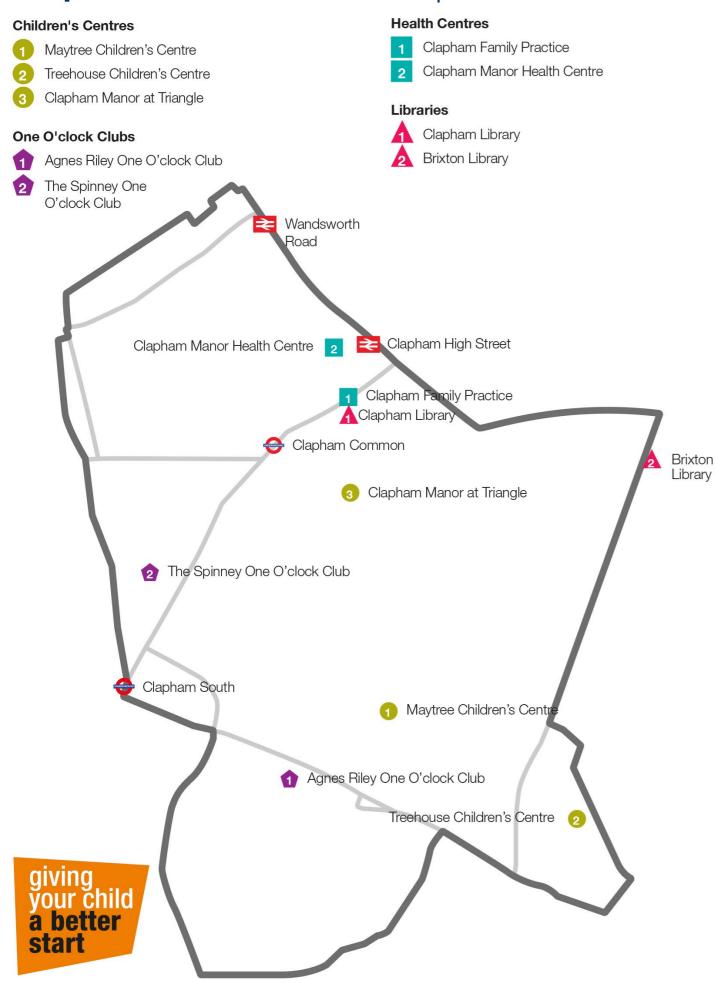

## **Clapham and Brixton Hill** map

## Venue Details

### **Tree House Children's Centre**

**♀** 66 Upper Tulse Hill, SW2 2R

**\** 020 8674 6060

### **Clapham Manor at Triangle**

- ▼ Triangle Nursery school, 25 William Bonney Estate Clapham Crescent SW4 7JQ
- **\** 020 7622 1393

#### Maytree Children's Centre

- **♀** 4 Allingham Road, SW4 8EG
- **\** 020 8671 3298

### Agnes Riley One O'clock Club

- Atkins Road, SW12 0AH
- **\**020 8671 3298

### The Spinney One O'clock Club

- ♥ Windmill Drive, Clapham Common,SW4 9DE
- **\** 020 7627 9917

### **Clapham Manor Health Centre**

- **♀** 86 Clapham Manor St, SW4 6EB
- **\** 020 7411 6866

### **Clapham Family Practice**

- **\** 020 3049 6600

#### **Clapham Library**

- ♥ Mary Seacole Centre, 91Clapham High St, SW4 7DB♣ 020 7926 0717
- **Brixton Library**
- Prixton Road, SW2 1JQ
- **\** 020 7926 1058