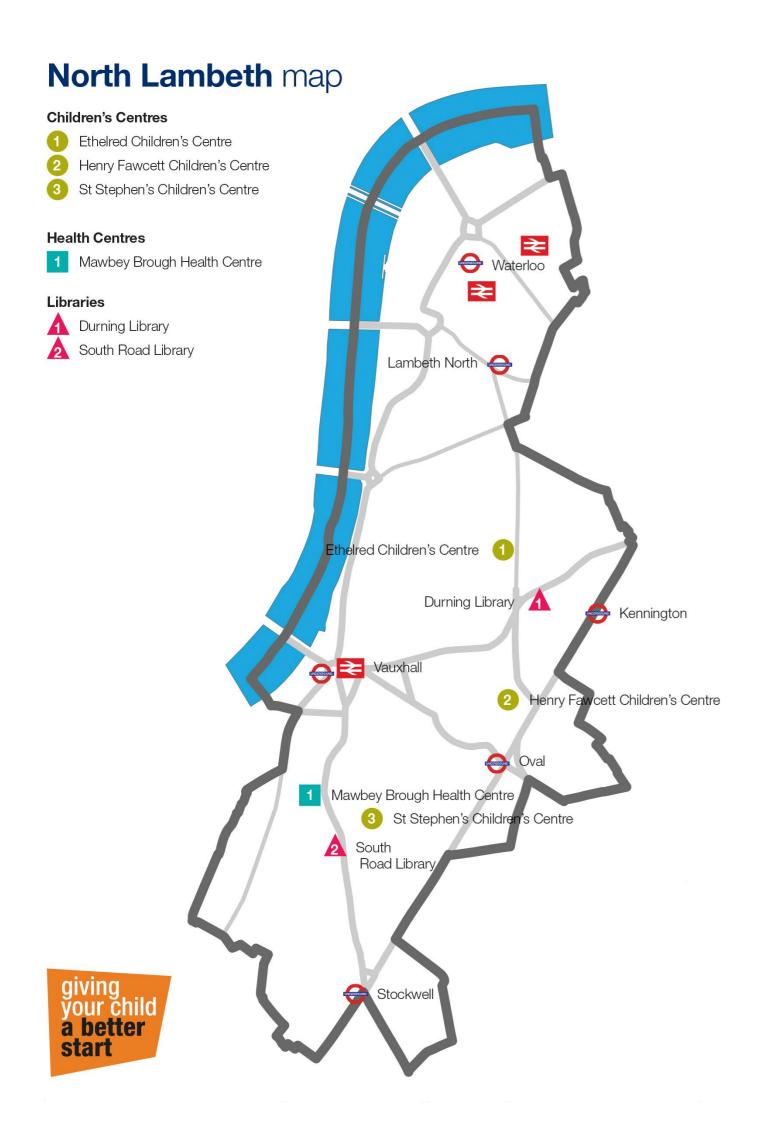

#### **Ethelred Children's Centre**

- **♀** 1 Gundulf St. SE11 6BG
- **\Color** 020 7582 9711 Option 2

### Henry Fawcett Children's Centre

- **♀** Clayton St, SE11 5BZ
- **\** 020 7091 1282

### St Stephen's Children's Centre

- Meadow Place, SW8 1XY
- **\** 020 7735 1540

#### **Mawbey Brough Health Centre**

- ♀ 39 Wilcox Close, SW8 2UD
- **\** 020 7411 5720

### **Durning Library**

- **\** 020 7926 8682