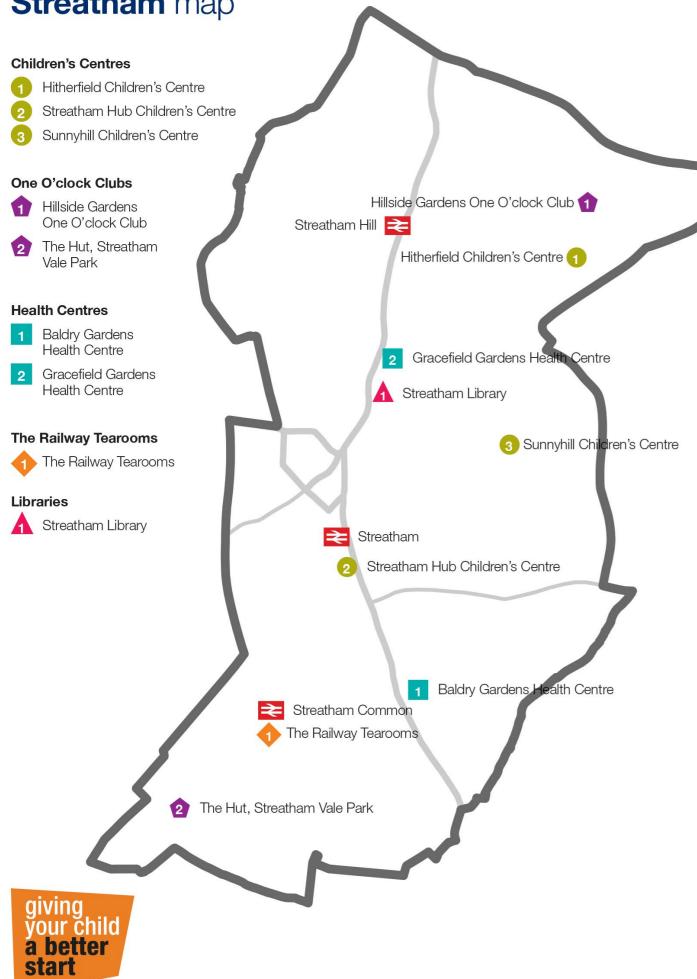

# Streatham map

#### **Hitherfield Children's Centre**

- ♥ Hitherfield Rd, SW16 2LW
- **C** 020 8835 9569

### Streatham Hub

- **Children's Centre** 388 Streatham High Road, SW16 6HX
- 020 4548 2561

### Sunnyhill Children's Centre

♥ Harborough Road, SW16 2XW **C** 020 4548 2561

### **Hillside Gardens**

One O'clock Club ♥ Hillside Road, SW2 3HL

#### **Streatham Youth and Community Trust** ♥ The Hut, Abercairn Rd,

SW16 5AL **C** 020 3146 4179

## **Gracefield Gardens**

## **Health Centre**

qiving

vour child

Lambeth's Family Hub Network

Lambeth's Start for Life offer

a better start

♀ 2–8 Gracefield Gardens. SW16 2ST **C** 020 3049 5030