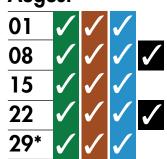

#### lanuary

| Jano | GI )     | /        |          |          |
|------|----------|----------|----------|----------|
| 03*  | <b>/</b> | <b>/</b> | <b>/</b> |          |
| 09   | <b>/</b> | <b>/</b> | <b>/</b> | <b>/</b> |
| 16   | <b>/</b> | <b>/</b> | <b>/</b> |          |
| 23   | <b>/</b> | <b>/</b> | <b>/</b> | <b>/</b> |
| 30   | <b>/</b> | <b>/</b> | <b>/</b> |          |