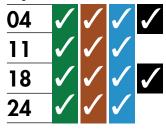

#### July

| July |          |          |          |          |
|------|----------|----------|----------|----------|
| 04   | <b>/</b> | <b>/</b> | <b>/</b> |          |
| 11   | <b>✓</b> | <b>/</b> | <b>/</b> | <b>/</b> |
| 18   | <b>/</b> | <b>/</b> | <b>/</b> |          |
| 25   | <b>/</b> |          | <b>/</b> | <b>/</b> |