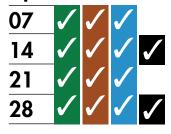

#### June

#### July

#### **August**

#### **September**

| •  |          |          |          |          |
|----|----------|----------|----------|----------|
| 01 | <b>/</b> | <b>/</b> | <b>/</b> | <b>√</b> |
| 80 | <b>√</b> | <b>/</b> | <b>/</b> |          |
| 15 | <b>√</b> | <b>/</b> | <b>/</b> | <b>/</b> |
| 22 | <b>/</b> | <b>/</b> | <b>/</b> |          |
| 29 | <b>/</b> | <b>/</b> | <b>/</b> | <b>✓</b> |