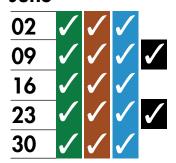

#### **February**

| 02 | <b>/</b> | /        | <b>/</b> | <b>/</b> |
|----|----------|----------|----------|----------|
| 09 | <b>√</b> | 1        | <b>/</b> |          |
| 16 | <b>✓</b> | <b>/</b> | <b>/</b> | <b>/</b> |
| 23 | <b>/</b> | <b>/</b> | <b>/</b> |          |

#### March

| March |          |          |          |          |  |
|-------|----------|----------|----------|----------|--|
| 02    | <b>/</b> | <b>/</b> | <b>/</b> | <b>/</b> |  |
| 09    | <b>/</b> | <b>/</b> | <b>/</b> |          |  |
| 16    | <b>/</b> | <b>/</b> | <b>/</b> | <b>/</b> |  |
| 23    | <b>/</b> | <b>/</b> | <b>/</b> |          |  |
| 30    | <b>/</b> | <b>/</b> | <b>/</b> | <b>/</b> |  |
|       |          |          |          |          |  |