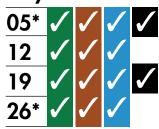

#### January

|     |          | 7        |          |          |
|-----|----------|----------|----------|----------|
| 05* | <b>/</b> | <b>/</b> | <b>/</b> |          |
| 12  | <b>/</b> | <b>/</b> | <b>/</b> | <b>/</b> |
| 19  | <b>/</b> | <b>/</b> | <b>/</b> |          |
| 26  | <b>/</b> | <b>/</b> | <b>/</b> | <b>√</b> |