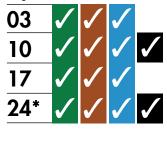

#### July

| July |          |          |          |          |
|------|----------|----------|----------|----------|
| 03   | /        | <b>/</b> | <b>/</b> | <b>/</b> |
| 10   | <b>/</b> | <b>/</b> | <b>✓</b> |          |
| 17   | <b>/</b> | <b>/</b> | <b>/</b> | <b>/</b> |
| 24   | <b>/</b> | <b>/</b> | <b>√</b> |          |
| 31   | /        | <b>/</b> | <b>/</b> | <b>/</b> |