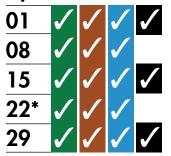

## **April**

#### May

#### June

| 03 | <b>/</b> | <b>/</b> | <b>/</b> |          |
|----|----------|----------|----------|----------|
| 10 | <b>/</b> | <b>/</b> | <b>/</b> | <b>/</b> |
| 17 | <b>/</b> | <b>/</b> | <b>/</b> |          |
| 24 | /        | <b>/</b> | /        | <b>/</b> |