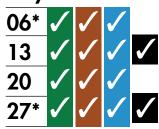

#### January

|     | /        | 7        |          |          |
|-----|----------|----------|----------|----------|
| 06* | <b>/</b> | <b>/</b> | <b>/</b> | <b>✓</b> |
| 13  | <b>√</b> | <b>/</b> | <b>/</b> |          |
| 20  | <b>/</b> | <b>/</b> | <b>✓</b> | <b>/</b> |
| 27  | <b>/</b> | <b>/</b> | <b>/</b> |          |