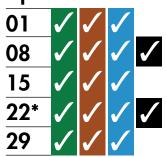

#### July

| July |          |          |          |          |
|------|----------|----------|----------|----------|
| 01   | /        | <b>/</b> | <b>/</b> | <b>√</b> |
| 80   | <b>/</b> | <b>/</b> | <b>/</b> |          |
| 15   | <b>/</b> | <b>/</b> | <b>/</b> | <b>/</b> |
| 22   | <b>/</b> | <b>/</b> | <b>/</b> |          |
| 29   | /        | <b>/</b> | <b>/</b> | <b>/</b> |