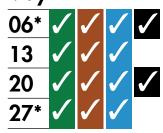

#### **January**

| <b>06</b> ★ | /        | <b>/</b> | <b>/</b> |          |
|-------------|----------|----------|----------|----------|
| 13          | <b>/</b> | <b>/</b> | <b>/</b> | <b>/</b> |
| 20          | <b>/</b> | <b>/</b> | <b>√</b> |          |
| 27          | <b>/</b> | <b>√</b> | <b>√</b> | <b>/</b> |