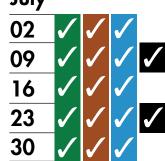

# Collection Calendar 2025/26



# Your collection day is Wednesday

Please remember to put your bins out by 6am

# Recycling

**Every** week

# Food

**Every** week

## Garden

**Every** week

# Rubbish

Every 2 weeks

### April



#### May



#### June

| 04        | <b>/</b> | <b>/</b> | <b>/</b> |          |
|-----------|----------|----------|----------|----------|
| 11        | <b>/</b> | <b>/</b> | <b>√</b> | <b>/</b> |
| 18        | <b>√</b> | <b>/</b> | <b>√</b> |          |
| <b>25</b> | <b>/</b> | <b>/</b> | <b>/</b> | <b>/</b> |

#### July



#### **August**



#### September

| 03 | <b>/</b> | <b>/</b> | <b>/</b> | <b>√</b> |  |
|----|----------|----------|----------|----------|--|
| 10 | <b>/</b> | <b>/</b> | <b>/</b> |          |  |
| 17 | <b>/</b> | <b>/</b> | <b>/</b> | <b>✓</b> |  |
| 24 | <b>/</b> | <b>/</b> | <b>/</b> |          |  |

#### October

| 01 | <b>/</b> | <b>/</b> | <b>/</b> | <b>/</b> |
|----|----------|----------|----------|----------|
| 80 | <b>/</b> | <b>/</b> | <b>/</b> |          |
| 15 | <b>/</b> | <b>/</b> | <b>/</b> | <b>/</b> |
| 22 | <b>/</b> | <b>/</b> | <b>/</b> |          |
| 29 | /        | /        | 1        | <b>/</b> |

#### November

| 05 | <b>/</b> | <b>/</b> | <b>/</b> |          |
|----|----------|----------|----------|----------|
| 12 | <b>✓</b> | <b>/</b> | <b>/</b> | /        |
| 1