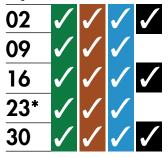

### April

#### May

#### June

| 04        | <b>/</b> | <b>/</b> | <b>/</b> |          |
|-----------|----------|----------|----------|----------|
| 11        | <b>/</b> | <b>/</b> | <b>√</b> | <b>/</b> |
| 18        | <b>√</b> | <b>/</b> | <b>√</b> |          |
| <b>25</b> | <b>/</b> | <b>/</b> | <b>/</b> | <b>/</b> |