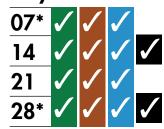

#### January

|     | <b>—</b> . | 7        |          |          |
|-----|------------|----------|----------|----------|
| 07* | 1          | <b>/</b> | <b>/</b> | <b>/</b> |
| 14  | <b>/</b>   | <b>/</b> | <b>/</b> |          |
| 21  | <b>/</b>   | <b>/</b> | <b>/</b> | <b>/</b> |
| 28  | <b>/</b>   | <b>/</b> | <b>/</b> |          |