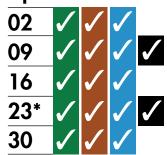

#### July

| July |          |          |          |          |
|------|----------|----------|----------|----------|
| 02   | <b>/</b> | <b>/</b> | <b>/</b> | <b>/</b> |
| 09   | <b>✓</b> | <b>/</b> | <b>/</b> |          |
| 16   | <b>✓</b> | <b>/</b> | <b>/</b> | <b>/</b> |
| 23   | <b>✓</b> | <b>/</b> | <b>/</b> |          |
| 30   | <b>/</b> | <b>/</b> | <b>/</b> | /        |