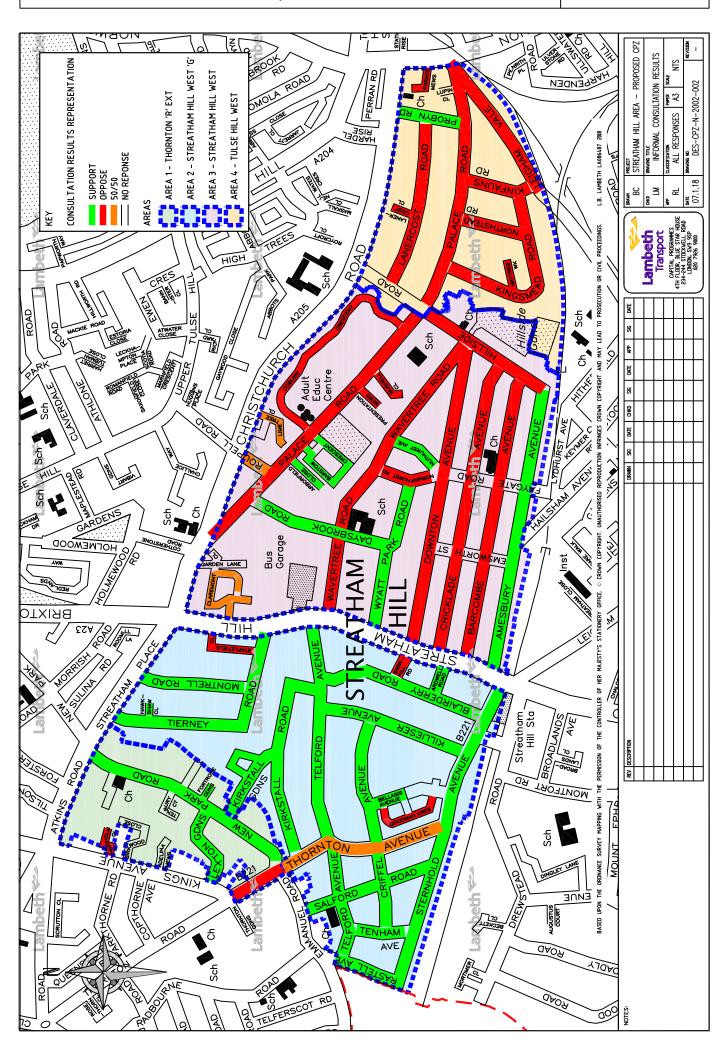

| Acethina Meres   12