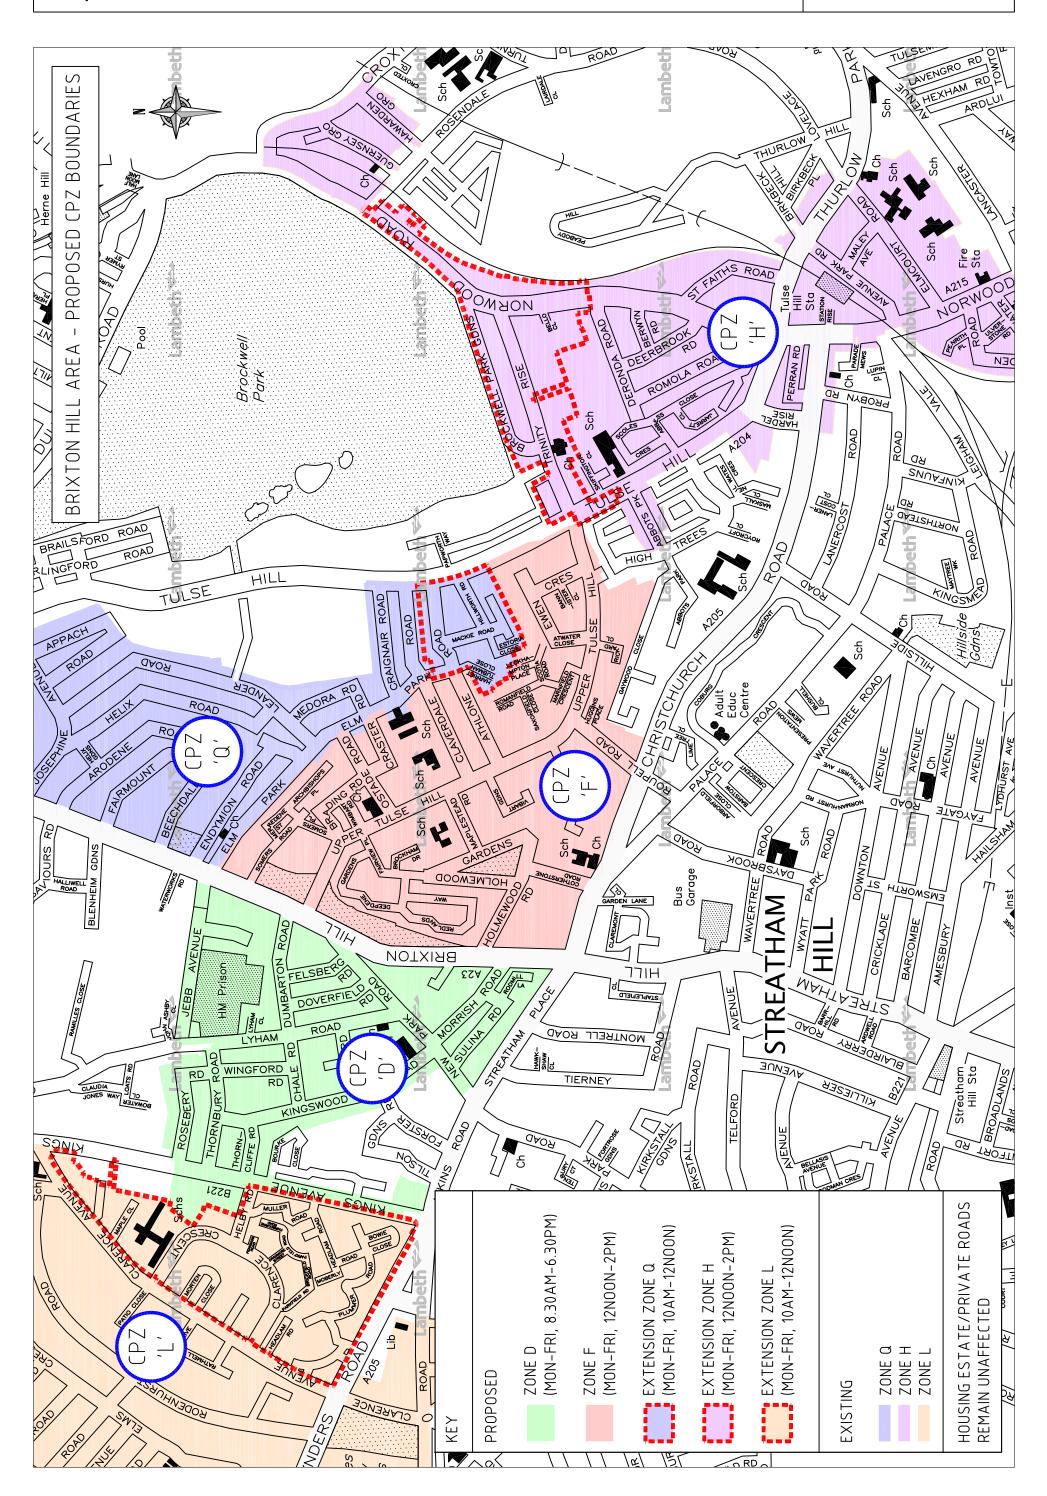

| PR | PROPERTIES TO BE INCLUDED IN THE <b>NEW BRIXTON HILL WEST CPZ 'D'</b> |  |
|----|-----------------------------------------------------------------------|--|
| 1  | ATKINS ROAD (north side, between Kings Avenue and New Park Road)      |  |
| 2  | BOURKE CLOSE                                                          |  |
| 3  | BRIXTON HILL (west side, between Jebb Avenue and Streatham Place)     |  |
| 4  | BRIXTON HILL PLACE                                                    |  |
| 5  | CHALE ROAD                                                            |  |
| 6  | DOVERFIELD ROAD                                                       |  |
| 7  | DUMBARTON ROAD                                                        |  |
| 8  | FELSBERG ROAD                                                         |  |
| 9  | JEBB AVENUE                                                           |  |
| 10 | KINGS AVENUE (between Roseberry Road and Atkins Road)                 |  |
| 11 | KINGSWOOD ROAD                                                        |  |
| 12 | LYHAM CLOSE                                                           |  |
| 13 | LYHAM ROAD (between Thornbury Road and New Park Road)                 |  |
| 14 | MORRISH ROAD                                                          |  |
| 15 | MULLINS PLACE                                                         |  |
| 16 | NEW PARK ROAD                                                         |  |
| 17 | NOTLEY PLACE                                                          |  |
| 18 | ROSEBERY ROAD                                                         |  |
| 19 | SAXBY ROAD                                                            |  |
| 20 | STREATHAM PLACE (north side, between New Park Road and Brixton Hill)  |  |
| 21 | SULINA ROAD                                                           |  |
| 22 | THORNBURY ROAD                                                        |  |
| 23 | THORNCLIFFE ROAD                                                      |  |
| 24 | TILSON GARDENS                                                        |  |
| 25 | WALLIS'S COTTAGES                                                     |  |
| 26 | WINGFORD ROAD                                                         |  |

| PR | PROPERTIES TO BE INCLUDED IN THE <b>NEW BRIXTON HILL SOUTH-EAST CPZ 'F'</b> |  |
|----|-----------------------------------------------------------------------------|--|
| 1  | ARCHBISHOP'S PLACE                                                          |  |
| 2  | ATHLONE ROAD (between Upper Tulse Hill and Elm Park)                        |  |
| 3  | ATWATER CLOSE                                                               |  |
| 4  | BANNISTER CLOSE                                                             |  |
| 5  | BRADING ROAD                                                                |  |
| 6  | BRIXTON HILL (east side, between Elm Park and Christchurch Road)            |  |
| 7  | BROCKHAM DRIVE                                                              |  |
| 8  | CHALLICE WAY                                                                |  |
| 9  | CHINA MEWS                                                                  |  |
| 10 | CHRISTCHURCH ROAD (north side, between Brixton Hill and Roupell Road)       |  |
| 11 | CLAVERDALE ROAD                                                             |  |
| 12 | COTHERSTONE ROAD                                                            |  |
| 13 | CRASTER ROAD                                                                |  |
| 14 | DEEPDENE GARDENS                                                            |  |
| 15 | ESTORIA CLOSE                                                               |  |
| 16 | EWEN CRESCENT                                                               |  |
| 17 | FAIRVIEW PLACE                                                              |  |
| 18 | FORSTER ROAD                                                                |  |
| 19 | HARTWELL CLOSE                                                              |  |

APPENDIX I

| 20 | HOLMEWOOD GARDENS  |
|----|--------------------|
| 21 | HOLMEWOOD ROAD     |
| 22 | HUGGINS PLACE      |
| 23 | LECKHAMPTON PLACE  |
| 24 | MAPLESTEAD ROAD    |
| 25 | MARNFIELD CRESCENT |
| 26 | MERREDENE STREET   |
| 27 | OSTADE ROAD        |
| 28 | REDLANDS WAY       |
| 29 | RICKARD CLOSE      |
| 30 | ROMANFIELD ROAD    |
| 31 | ROUPELL ROAD       |
| 32 | RUSH COMMON MEWS   |
| 33 | SAXONFIELD CLOSE   |
| 34 | SCOTIA ROAD        |
| 35 | SOMERS PLACE       |
| 36 | UPPER TULSE HILL   |
| 37 | VIBART GARDENS     |
| 38 | WIMBART ROAD       |

| PROPERTIES TO BE ADDED TO THE <b>EXISTING BRIXTON 'Q' CPZ</b> |                                                                |  |
|---------------------------------------------------------------|----------------------------------------------------------------|--|
| 1                                                             | ATHLONE ROAD (between Elm Park and Tulse Hill)                 |  |
| 2                                                             | ELM PARK (east side, between Claverdale Road and Athlone Road) |  |
| 3                                                             | ESTORIA CLOSE                                                  |  |
| 4                                                             | HARRIET TUBMAN CLOSE                                           |  |
| 5                                                             | HILLWORTH ROAD                                                 |  |
| 6                                                             | MACKIE ROAD                                                    |  |

| PROPERTIES TO BE ADDED TO THE <b>EXISTING TULSE HIL 'H' CPZ</b> |                                                        |  |
|-----------------------------------------------------------------|--------------------------------------------------------|--|
| 1                                                               | ABBOTS PARK (west of High Trees)                       |  |
| 2                                                               | BELLO CLOSE                                            |  |
| 3                                                               | BROCKWELL PARK GARDENS                                 |  |
| 4                                                               | GAYWOOD CLOSE                                          |  |
| 5                                                               | HIGH TREES                                             |  |
| 6                                                               | MASKALL CLOSE                                          |  |
| 7                                                               | NEIL WATES CRESCENT                                    |  |
| 8                                                               | NORWOOD ROAD (between Deronda Road and Rosendale Road) |  |
| 9                                                               | ROYCROFT CLOSE                                         |  |
| 10                                                              | SENTAMU CLOSE                                          |  |
| 11                                                              | TRINITY RISE                                           |  |
| 12                                                              | TULSE HILL (between Upper Tulse Hill and Hardel Rise)  |  |

APPENDIX I

| PR | PROPERTIES TO BE ADDED TO THE <b>EXISTING CLAPHAM 'L' CPZ</b> |  |  |
|----|---------------------------------------------------------------|--|--|
| 1  | BOWIE CLOSE                                                   |  |  |
| 2  | BRICKFIELD ROAD                                               |  |  |
| 3  | CLARENCE AVENUE                                               |  |  |
| 4  | CLARENCE CRESCENT                                             |  |  |
| 5  | DRAGMORE STREET                                               |  |  |
| 6  | FAIRBOURNE ROAD                                               |  |  |
| 7  | FENNINGS ROAD                                                 |  |  |
| 8  | HEADLAM ROAD                                                  |  |  |
| 9  | HELBY ROAD                                                    |  |  |
| 10 | MAPLE CLOSE                                                   |  |  |
| 11 | MOBERLY ROAD                                                  |  |  |
| 12 | MORTEN CLOSE                                                  |  |  |
| 13 | PARKFIELD ROAD                                                |  |  |
| 14 | PLUMMER ROAD                                                  |  |  |
| 15 | POYNDERS ROAD                                                 |  |  |