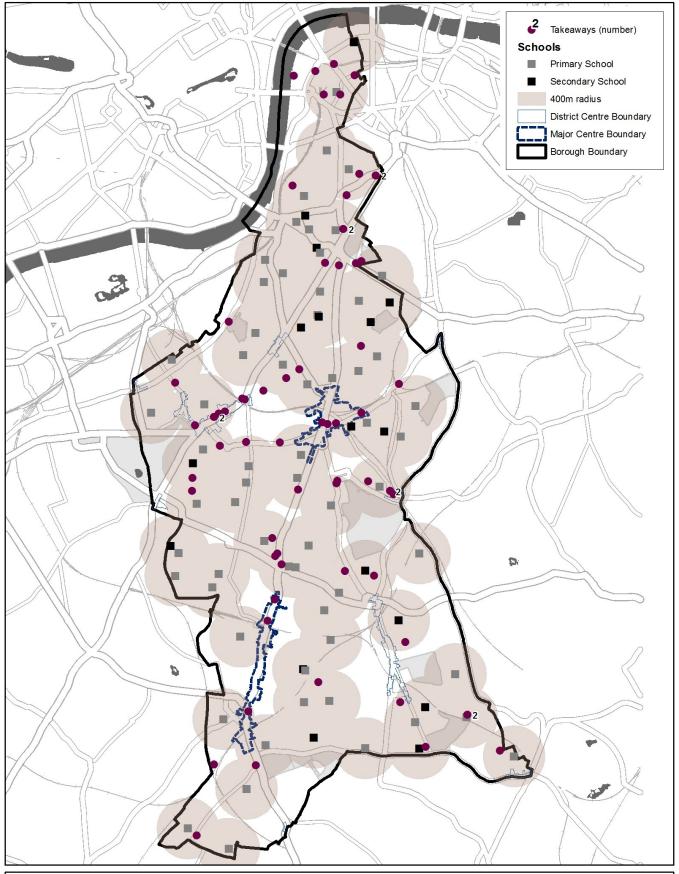

#### 1. Introduction

**1.1** This reports presents information on the location of hot food takeaways in relation to Lambeth's schools.

**1.2** Map 1 shows the location of takeaway food shops, the location of primary and secondary schools, and town centre boundaries. Clusters of takeaways can be seen in Brixton, Clapham and Kennington. The map also shows a 400m radius around each primary and secondary school, which represents a 10 minute walk.

**1.3** Many of Lambeth's schools are located near to a takeaway. Eleven secondary schools (65%) and 37 primary schools (59%) are within walking distance of at least one takeaway. Most of the takeaway establishments in Lambeth (89%) are within 400m of a school.

### A5 Takeaways - proximity to schools in Lambeth