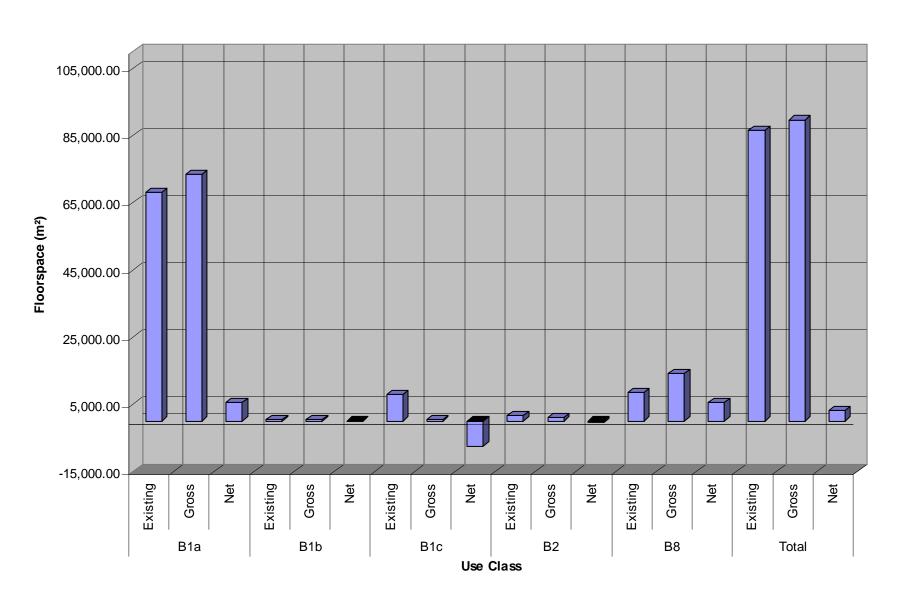

## **Section A. Completions**

Table 1. Summary of Completed 'B' Class Floorspace by Use Class 2010/2011

| Use<br>Class | No. of<br>Permissions | Existing | Gross  | Net     |
|--------------|-----------------------|----------|--------|---------|
| B1a          | 14                    | 19,172   | 11,498 | -7,674  |
| B1b          | 1                     | 100      | 0      | -100    |
| B1c          | 2                     | 1,753    | 0      | -1,753  |
| B2           | 3                     | 1,071    | 0      | -1,071  |
| В8           | 6                     | 14,479   | 1,978  | -12,501 |
| Total        | 26                    | 36,575   | 13,476 | -23,099 |

Table 2. Summary of Completed 'B' Class Floorspace by Development Type 2010/2011

| Use   |          | New Build |         | Cha      | ange of Us | ie .   | Total    |        |         |  |
|-------|----------|-----------|---------|----------|------------|--------|----------|--------|---------|--|
| Class | Existing | Gross     | Net     | Existing | Gross      | Net    | Existing | Gross  | Net     |  |
| B1a   | 16,347   | 11,363    | -4,984  | 2,825    | 135        | -2,690 | 19,172   | 11,498 | -7,674  |  |
| B1b   | 0        | 0         | 0       | 100      | 0          | -100   | 100      | 0      | -100    |  |
| B1c   | 0        | 0         | 0       | 1753     | 0          | -1,753 | 1,753    | 0      | -1,753  |  |
| B2    | 817      | 0         | -817    | 254      | 0          | -254   | 1071     | 0      | -1,071  |  |
| B8    | 14,162   | 216       | -13,946 | 317      | 1,762      | 1,445  | 14,479   | 1,978  | -1,2501 |  |
| Total | 31,326   | 11,579    | -19,747 | 5,249    | 1,897      | -3,352 | 36,575   | 13,476 | -23,099 |  |

Table 3. Summary of Completed 'B' Class Floorspace by KIBA/Non KIBA 2010/2011

| Location        |          | B1a    |        |          | B1b   |         | B1c      |        |         |  |  |
|-----------------|----------|--------|--------|----------|-------|---------|----------|--------|---------|--|--|
| Location        | Existing | Gross  | Net    | Existing | Gross | Net     | Existing | Gross  | Net     |  |  |
| Within<br>KIBA  | 15,765   | 10,375 | -5,390 | 0        | 0     | 0       | 1,631    | 0      | -1,631  |  |  |
| Outside<br>KIBA | 3,407    | 1123   | -2,284 | 100      | 0     | -100    | 122      | 0      | -122    |  |  |
| Total           | 19,172   | 11,498 | -7,674 | 100      | 0     | -100    | 1,753    | 0      | -1,753  |  |  |
| Location        |          | B2     |        |          | B8    |         |          | Total  |         |  |  |
| Location        | Existing | Gross  | Net    | Existing | Gross | Net     | Existing | Gross  | Net     |  |  |
| Within<br>KIBA  | 0        | 0      | 0      | 14,128   | 1,803 | -12,325 | 31,524   | 12,178 | -19,346 |  |  |
| Outside<br>KIBA | 1,071    | 0      | -1,071 | 351      | 175   | -176    | 5,051    | 1,298  | -3,753  |  |  |
| Total           | 1,071    | 0      | -1,071 | 14,479   | 1,978 | -12,501 | 36,575   | 13,476 | -23,099 |  |  |