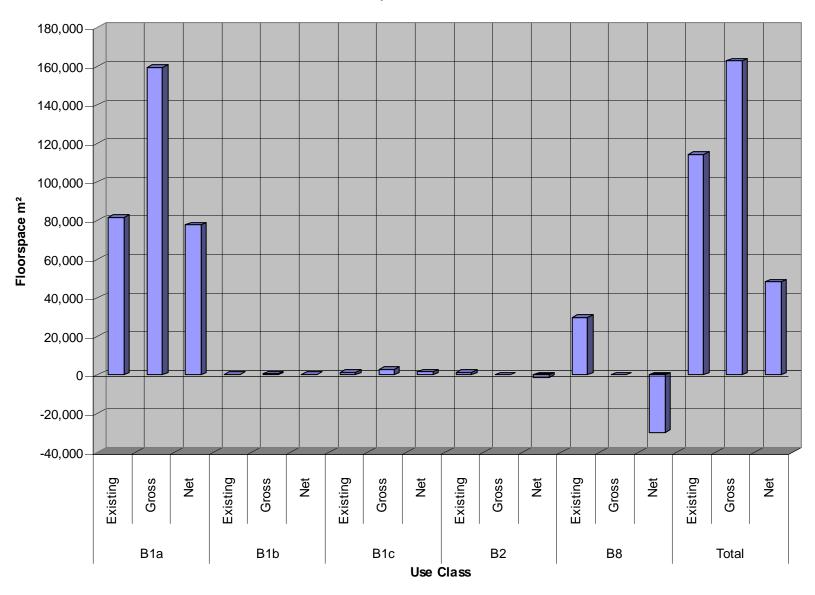

#### **Section B: Under Construction**

 Table 7. Summary of 'B' Class Floorspace Under Construction 2010/2011

| Use Class | No. of<br>Permissions | Existing | Gross   | Net     | Gross<br>Excluding* | Net<br>Excluding* |  |
|-----------|-----------------------|----------|---------|---------|---------------------|-------------------|--|
| B1a       | 23                    | 81,589   | 159,489 | 77,746  | 20,175              | -18,885           |  |
| B1b       | 3                     | 253      | 490     | 237     | 490                 | 237               |  |
| B1c       | 6                     | 1,339    | 2,862   | 1,523   | 2,862               | 1,523             |  |
| B2        | 2                     | 1,332    | 0       | -1,332  | 0                   | -1,332            |  |
| B8        | 6                     | 29,920   | 0       | -29,920 | 0                   | -29,920           |  |
| Total     | 40                    | 114,433  | 162,841 | 48,254  | 23,527              | -48,377           |  |

<sup>\*</sup> Figures excluding the Shell Centre and Elizabeth House planning permissions. Both of these schemes are technically under-construction but not expected to be progressed through to completion.