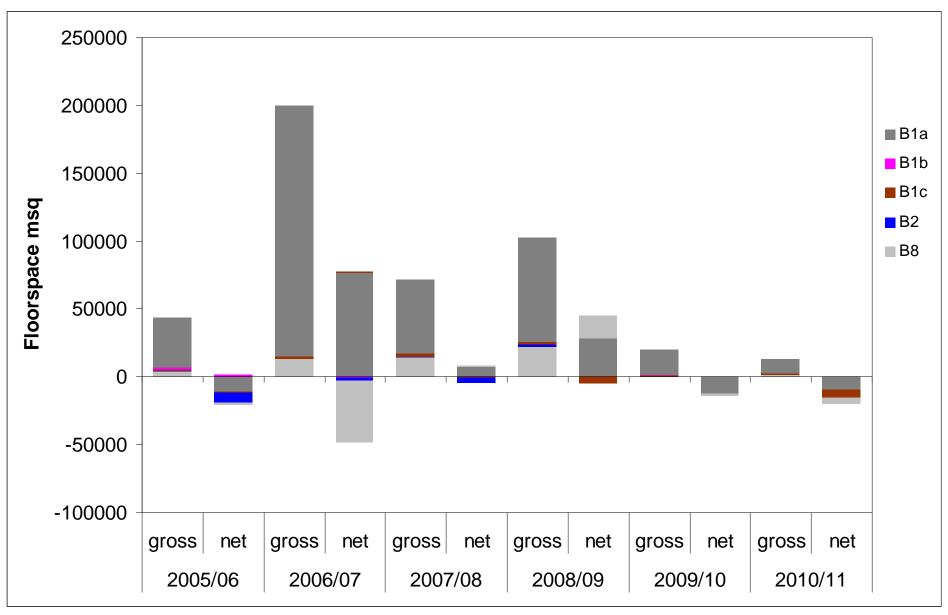

# **Section D: Historical Approvals**

Table 15. Rolling Summary of 'B' Class Floorspace Permissions Granted 2005-2011

| V       |          | B1a     |         |          | B1b    |         |          | B1c     |         |
|---------|----------|---------|---------|----------|--------|---------|----------|---------|---------|
| Year    | Existing | Gross   | Net     | Existing | Gross  | Net     | Existing | Gross   | Net     |
| 2005/06 | 47,483   | 36,389  | -11,094 | 125      | 1,687  | 1,562   | 1,087    | 540     | -547    |
| 2006/07 | 108,084  | 185,031 | 76,947  | 920      | 148    | -772    | 802      | 1183    | 381     |
| 2007/08 | 46,748   | 54,591  | 7,843   | 0        | 87     | 87      | 2,075    | 1,868   | -207    |
| 2008/09 | 48,294   | 76,477  | 28,183  | 100      | 79     | -21     | 7,206    | 2,275   | -4,931  |
| 2009/10 | 30,715   | 18,713  | -12,002 | 783      | 680    | -103    | 802      | 756     | -46     |
| 2010/11 | 20,110   | 10,874  | -9,236  | 0        | 0      | 0       | 5,913    | 242     | -5,671  |
| Total   | 301,434  | 382,075 | 80,641  | 1,928    | 2,681  | 753     | 17,885   | 6,864   | -11,021 |
| Year    |          | B2      |         |          | B8     |         |          | Total   |         |
| real    | Existing | Gross   | Net     | Existing | Gross  | Net     | Existing | Gross   | Net     |
| 2005/06 | 8,301    | 1,091   | -7,210  | 5,405    | 3,755  | -1,650  | 62,401   | 43,462  | -18,939 |
| 2006/07 | 2,548    | 522     | -2,026  | 58,557   | 13,148 | -45,409 | 170,911  | 200,032 | 29,121  |
| 2007/08 | 5,034    | 1,099   | -3,935  | 13,880   | 14,164 | 284     | 67,737   | 71,809  | 4,072   |
| 2008/09 | 1,022    | 1,033   | 11      | 5,375    | 22,484 | 17,109  | 61,997   | 102,348 | 40,351  |
| 2009/10 | 0        | 0       | 0       | 1,446    | 0      | -1,446  | 33,745   | 20,149  | -13,597 |
| 2010/11 | 585      | 105     | -480    | 6,028    | 1,762  | -4,266  | 32,636   | 12,983  | -19,653 |
| Total   | 17,490   | 3,850   | -13,640 | 90,691   | 55,313 | -35,378 | 429,427  | 450,783 | 21,355  |

Chart 6. Rolling Summary of 'B' Class Floorspace Permissions Granted 2005-2011

Table 16. Rolling Summary of 'B' Class Floorspace Permissions Granted Within KIBAs 2005-2011

| Vasa    |          | B1a    |        |          | B1b    |        |          | B1c     |        |
|---------|----------|--------|--------|----------|--------|--------|----------|---------|--------|
| Year    | Existing | Gross  | Net    | Existing | Gross  | Net    | Existing | Gross   | Net    |
| 2005/06 | 10,558   | 19,265 | 8,707  | 0        | 240    | 240    | 898      | 0       | -898   |
| 2006/07 | 35,874   | 36,436 | 563    | 35       | 0      | -35    | 0        | 1153    | 1,153  |
| 2007/08 | 6,997    | 12,494 | 5,497  | 0        | 0      | 0      | 1,604    | 2,358   | 754    |
| 2008/09 | 3,097    | 4,881  | 1,784  | 0        | 0      | 0      | 2,399    | 788     | -1,611 |
| 2009/10 | 6,354    | 8,550  | 2,196  | 253      | 270    | 17     | 253      | 270     | 17     |
| 2010/11 | 503      | 826    | 323    | 0        | 0      | 0      | 1,715    | 0       | -1,715 |
| Total   | 63,383   | 82,452 | 19,070 | 288      | 510    | 222    | 6,869    | 4,569   | -2,300 |
| Year    |          | B2     |        |          | B8     |        |          | Total   |        |
| rear    | Existing | Gross  | Net    | Existing | Gross  | Net    | Existing | Gross   | Net    |
| 2005/06 | 4,874    | 58     | -4,815 | 1,716    | 3,609  | 1,893  | 18,046   | 23,172  | 5,126  |
| 2006/07 | 482      | 522    | 40     | 15,434   | 10,449 | -4,986 | 51,825   | 48,560  | -3,265 |
| 2007/08 | 2,741    | 1,099  | -1,642 | 13,156   | 19,747 | 6,591  | 24,498   | 35,698  | 11,200 |
| 2008/09 | 742      | 1,033  | 291    | 520      | 9,363  | 8,843  | 6,758    | 16,065  | 9,307  |
| 2009/10 | 0        | 0      | 0      | 750      | 0      | -750   | 7,610    | 9,090   | 1,480  |
| 2010/11 | 0        | 0      | 0      | 1,331    | 1,631  | 300    | 3,549    | 2,457   | -1,092 |
| Total   | 8,839    | 2,712  | -6,126 | 32,907   | 44,799 | 11,891 | 112,286  | 135,042 | 22,756 |