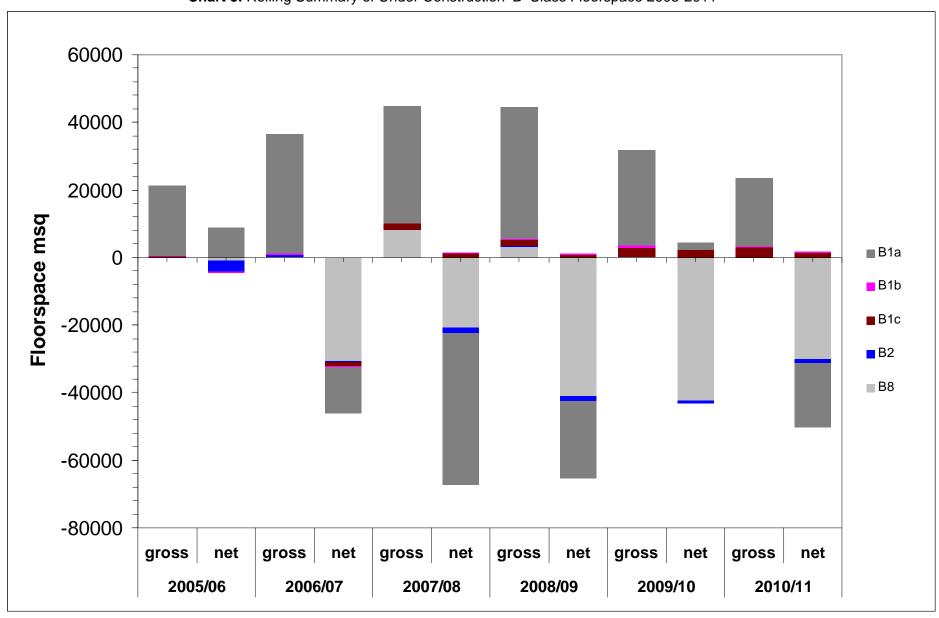

Chart 2. 'B' Class Floorspace Under Construction 2010/2011

Table 9. Rolling Summary of Under Construction 'B' Class Floorspace 2005-2011

| V       |          | B1a   |        |          | B1b   |        |          | B1c   |        |
|---------|----------|-------|--------|----------|-------|--------|----------|-------|--------|
| Year    | Existing | Gross | Net    | Existing | Gross | Net    | Existing | Gross | Net    |
| 2005/06 | 12003    | 20821 | 8818   | 528      | 207   | -321   | 189      | 246   | 57     |
| 2006/07 | 49261    | 35534 | -13727 | 492      | 187   | -305   | 918      | 0     | -918   |
| 2007/08 | 79480    | 34689 | -44791 | 0        | 141   | 141    | 421      | 1643  | 1222   |
| 2008/09 | 55232    | 31968 | -23264 | 0        | 302   | 302    | 1074     | 1898  | 824    |
| 2009/10 | 26246    | 28316 | 2070   | 353      | 490   | 137    | 374      | 2615  | 2241   |
| 2010/11 | 39060    | 20175 | -18885 | 253      | 490   | 237    | 1339     | 2862  | 1523   |
| Year    |          | B2    |        |          | B8    |        |          | Total |        |
| rear    | Existing | Gross | Net    | Existing | Gross | Net    | Existing | Gross | Net    |
| 2005/06 | 3446     | 0     | -3446  | 790      | 0     | -790   | 16956    | 21274 | 4318   |
| 2006/07 | 1260     | 812   | -448   | 30749    | 116   | -30633 | 82680    | 36649 | -46031 |
| 2007/08 | 1552     | 0     | -1552  | 29185    | 8302  | -20883 | 110638   | 44775 | -65863 |
| 2008/09 | 1832     | 316   | -1516  | 44198    | 3202  | -40996 | 102336   | 37686 | -64650 |
| 2009/10 | 834      | 0     | -834   | 42719    | 332   | -42387 | 70526    | 31753 | -38773 |
| 2010/11 | 1332     | 0     | -1332  | 29920    | 0     | -29920 | 71904    | 23527 | -48377 |

Please Note: Figures for 2008/09, 2009/10 and 2010/12 exclude the Shell Centre and Elizabeth House planning permissions. Both of these schemes are technically under-construction but not expected to be progressed through to completion.