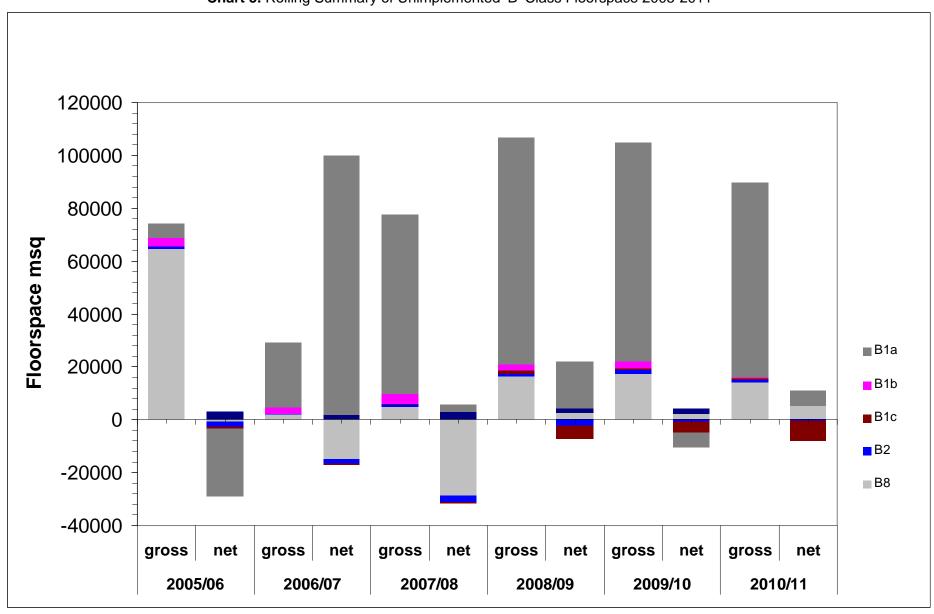

## **Section C: Unimplemented Permissions**

Table 11. Summary of 'B' Class Floorspace Unimplemented Permissions 2010/2011

| Use<br>Class | No. of<br>Permissions | Existing | Gross  | Net    |
|--------------|-----------------------|----------|--------|--------|
| B1a          | 58                    | 67,979   | 73,524 | 5,545  |
| B1b          | 2                     | 530      | 489    | -41    |
| B1c          | 11                    | 7,797    | 357    | -7,440 |
| B2           | 7                     | 1,537    | 1,138  | -399   |
| B8           | 16                    | 8,580    | 14,154 | 5,574  |
| Total        | 94                    | 86,423   | 89,662 | 3,239  |

Table 12. 'B' Class Floorspace Unimplemented Permissions by Ward 2010/2011

|                 |          | B1a    |        |          | B1b    |       |          | B1c    |        |
|-----------------|----------|--------|--------|----------|--------|-------|----------|--------|--------|
| Location        | Existing | Gross  | Net    | Existing | Gross  | Net   | Existing | Gross  | Net    |
| Within<br>KIBA  | 10,436   | 8,870  | -1,566 | 0        | 0      | 0     | 84       | 0      | -84    |
| Outside<br>KIBA | 57,543   | 64,654 | 7,111  | 530      | 489    | -41   | 7,713    | 357    | -7,356 |
| Total           | 67,979   | 73,524 | 5,545  | 530      | 489    | -41   | 7,797    | 357    | -7,440 |
| Landing         |          | B2     |        |          | B8     |       |          | Total  |        |
| Location        | Existing | Gross  | Net    | Existing | Gross  | Net   | Existing | Gross  | Net    |
| Within<br>KIBA  | 520      | 1,033  | 513    | 1,907    | 1,033  | -874  | 12,947   | 10,936 | -2,011 |
| Outside<br>KIBA | 1,017    | 105    | -912   | 6,673    | 13,121 | 6,448 | 73,476   | 78,726 | 5,250  |
| Total           | 1,537    | 1,138  | -399   | 8,580    | 14,154 | 5,574 | 86,423   | 89,662 | 3,239  |

Chart 4. 'B' Class Floorspace Unimplemented Permissions 2010/2011

Table 14. Rolling Summary of Unimplemented 'B' Class Floorspace 2005-2011

| Vaan    | B1a  Existing Gross No |        |         |          | B1b    |         |          | B1c     |         |
|---------|------------------------|--------|---------|----------|--------|---------|----------|---------|---------|
| Year    | Existing               | Gross  | Net     | Existing | Gross  | Net     | Existing | Gross   | Net     |
| 2005/06 | 31,301                 | 5,346  | -25,955 | 89       | 3,240  | 3,151   | 526      | 120     | -406    |
| 2006/07 | -73,449                | 24,561 | 98,010  | 89       | 2,100  | 2,011   | 410      | 120     | -290    |
| 2007/08 | 65,217                 | 67,688 | 2,471   | 482      | 3,784  | 3,302   | 631      | 453     | -178    |
| 2008/09 | 68,377                 | 86,104 | 17,727  | 493      | 2,079  | 1,586   | 5,905    | 1,146   | -4,759  |
| 2009/10 | 88,397                 | 82,888 | -5,509  | 530      | 2,489  | 1,959   | 5,039    | 641     | -4,398  |
| 2010/11 | 67,979                 | 73,524 | 5,545   | 530      | 489    | -41     | 7,797    | 357     | -7,440  |
|         |                        | B2     |         |          | В8     |         |          | Total   |         |
| Year    | Existing               | Gross  | Net     | Existing | Gross  | Net     | Existing | Gross   | Net     |
| 2005/06 | 2,656                  | 766    | -1,890  | 65,485   | 64,635 | -850    | 100,057  | 74,107  | -25,950 |
| 2006/07 | 2,226                  | 476    | -1,750  | 16,705   | 1,835  | -14,870 | -54,019  | 29,092  | 83,111  |
| 2007/08 | 3,753                  | 972    | -2,781  | 33,435   | 4,893  | -28,542 | 103,518  | 77,790  | -25,728 |
| 2008/09 | 3,515                  | 1,297  | -2,218  | 13,664   | 16,230 | 2,566   | 91,954   | 106,856 | 14,902  |
| 2009/10 | 1,774                  | 1,297  | -477    | 15,214   | 17,608 | 2,394   | 110,954  | 104,923 | -6,031  |
| 2010/11 | 1,537                  | 1,138  | -399    | 8,580    | 14,154 | 5,574   | 86,423   | 89,662  | 3,239   |