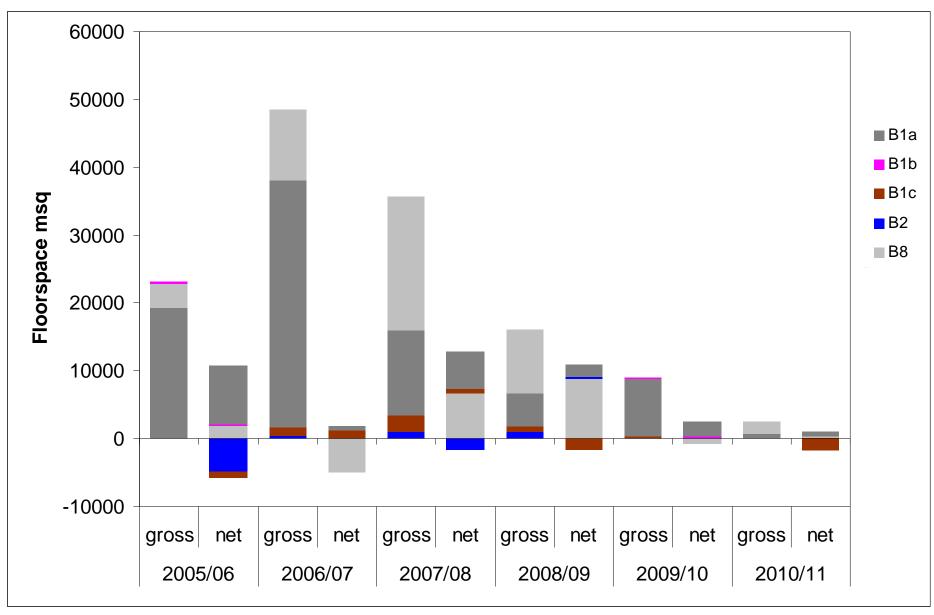

Chart 6. Rolling Summary of 'B' Class Floorspace Permissions Granted 2005-2011

Table 16. Rolling Summary of 'B' Class Floorspace Permissions Granted Within KIBAs 2005-2011

| Vasa    |          | B1a    |        |          | B1b    |        |          | B1c     |        |
|---------|----------|--------|--------|----------|--------|--------|----------|---------|--------|
| Year    | Existing | Gross  | Net    | Existing | Gross  | Net    | Existing | Gross   | Net    |
| 2005/06 | 10,558   | 19,265 | 8,707  | 0        | 240    | 240    | 898      | 0       | -898   |
| 2006/07 | 35,874   | 36,436 | 563    | 35       | 0      | -35    | 0        | 1153    | 1,153  |
| 2007/08 | 6,997    | 12,494 | 5,497  | 0        | 0      | 0      | 1,604    | 2,358   | 754    |
| 2008/09 | 3,097    | 4,881  | 1,784  | 0        | 0      | 0      | 2,399    | 788     | -1,611 |
| 2009/10 | 6,354    | 8,550  | 2,196  | 253      | 270    | 17     | 253      | 270     | 17     |
| 2010/11 | 503      | 826    | 323    | 0        | 0      | 0      | 1,715    | 0       | -1,715 |
| Total   | 63,383   | 82,452 | 19,070 | 288      | 510    | 222    | 6,869    | 4,569   | -2,300 |
| Year    |          | B2     |        |          | B8     |        |          | Total   |        |
| rear    | Existing | Gross  | Net    | Existing | Gross  | Net    | Existing | Gross   | Net    |
| 2005/06 | 4,874    | 58     | -4,815 | 1,716    | 3,609  | 1,893  | 18,046   | 23,172  | 5,126  |
| 2006/07 | 482      | 522    | 40     | 15,434   | 10,449 | -4,986 | 51,825   | 48,560  | -3,265 |
| 2007/08 | 2,741    | 1,099  | -1,642 | 13,156   | 19,747 | 6,591  | 24,498   | 35,698  | 11,200 |
| 2008/09 | 742      | 1,033  | 291    | 520      | 9,363  | 8,843  | 6,758    | 16,065  | 9,307  |
| 2009/10 | 0        | 0      | 0      | 750      | 0      | -750   | 7,610    | 9,090   | 1,480  |
| 2010/11 | 0        | 0      | 0      | 1,331    | 1,631  | 300    | 3,549    | 2,457   | -1,092 |
| Total   | 8,839    | 2,712  | -6,126 | 32,907   | 44,799 | 11,891 | 112,286  | 135,042 | 22,756 |

Chart 7. Rolling Summary of 'B' Class Floorspace Permissions Granted Within KIBAs 2005-2011

Table 17. 'B' Class Floorspace Completed 2010/2011

| Add                       | ress      | App Ref        | Description                                                    | Gross   | Gross   | Gross   | Gross  | Gross  | <b>Total Gross</b> | <b>Total Gross</b> |
|---------------------------|-----------|----------------|----------------------------------------------------------------|---------|---------|---------|--------|--------|--------------------|--------------------|
| Acre House,               |           | 08/02450/FUL   | Change of use from B1 (offices) to                             | B1a     | B1b     | B1c     | B2     | B8     | 'B' Uses           | Other Uses         |
| 10 Acre Land<br>SW2 5SG   | 9,        | Approval Date  | A2 (credit union).                                             | 0       | 0       | 0       | 0      | 0      | 0                  | 100                |
|                           |           | 02/10/2008     |                                                                | Net B1a | Net B1b | Net B1c | Net B2 | Net B8 | Total Net 'B'      | Total Net          |
| Ward                      | In KIBA?  | Site Area (Ha) |                                                                |         |         |         |        |        | Uses               | Other Uses         |
| F                         | N         | 0.01           |                                                                | 0       | -100    | 0       | 0      | 0      | -100               | 100                |
| Add                       | ress      | App Ref        | Description                                                    | Gross   | Gross   | Gross   | Gross  | Gross  | <b>Total Gross</b> | <b>Total Gross</b> |
| Alford House              | •         | 06/02080/FUL   | Refurbishment and extension of                                 | B1a     | B1b     | B1c     | B2     | B8     | 'B' Uses           | Other Uses         |
| Aveline Stree<br>SE11 5DQ | et,       | Approval Date  | existing youth club, creation of a business enterprise centre, | 507     | 0       | 0       | 0      | 0      | 507                | 1,255              |
|                           |           | 30/03/2007     | re-positioning the existing caretakers flat and use of part of | Net B1a | Net B1b | Net B1c | Net B2 | Net B8 | Total Net 'B'      | Total Net          |
| Ward                      | In KIBA?  | Site Area (Ha) | the building as a community hall                               | Net Dia | Net Dib | Net Bic | Net D2 | Net Do | Uses               | Other Uses         |
| Р                         | N         | 0.15           | involving the erection of a two-storey side extension.         | 363     | 0       | 0       | 0      | 0      | 363                | 412                |
| Add                       | ress      | App Ref        | Description                                                    | Gross   | Gross   | Gross   | Gross  | Gross  | Total Gross        | Total Gross        |
| 21-25 Beehi<br>SW9 7QR    | ve Place, | 09/02944/FUL   | Change of Use and retention of property as a non residential   | B1a     | B1b     | B1c     | B2     | B8     | 'B' Uses           | Other Uses         |
| SW9 / QIN                 |           | Approval Date  | institution (Use Class D1).                                    | 0       | 0       | 0       | 0      | 0      | 0                  | 378                |
|                           |           | 27/11/2009     | ,                                                              | Net B1a | Net B1b | Net B1c | Net B2 | Net B8 | Total Net 'B'      | Total Net          |
| Ward                      | In KIBA?  | Site Area (Ha) |                                                                | Net bia | Net bib | Net Bic | Net b2 | Net Do | Uses               | Other Uses         |
| С                         | Ν         | 0.01           |                                                                | -378    | 0       | 0       | 0      | 0      | -378               | 378                |
| Add                       | ress      | App Ref        | Description                                                    | Gross   | Gross   | Gross   | Gross  | Gross  | Total Gross        | Total Gross        |
| 98A Brankso<br>SW2 5JA    | me Road,  | 05/01841/FUL   | Change of use from Industrial (Class B2) into a 3 bedroom      | B1a     | B1b     | B1c     | B2     | B8     | 'B' Uses           | Other Uses         |
| 3VV2 55A                  |           | Approval Date  | dwelling house (Class C3), along                               | 0       | 0       | 0       | 0      | 0      | 0                  | 0                  |
|                           |           | 08/08/2005     | with associated alterations.                                   | N 4 D4  | N ( D4) |         | N 4 D2 | N 4 DS | Total Net 'B'      | Total Net          |
| Ward                      | In KIBA?  | Site Area (Ha) |                                                                | Net B1a | Net B1b | Net B1c | Net B2 | Net B8 | Uses               | Other Uses         |
| ВН                        | N         | 0.01           |                                                                | 0       | 0       | 0       | -134   | 0      | -134               | 0                  |