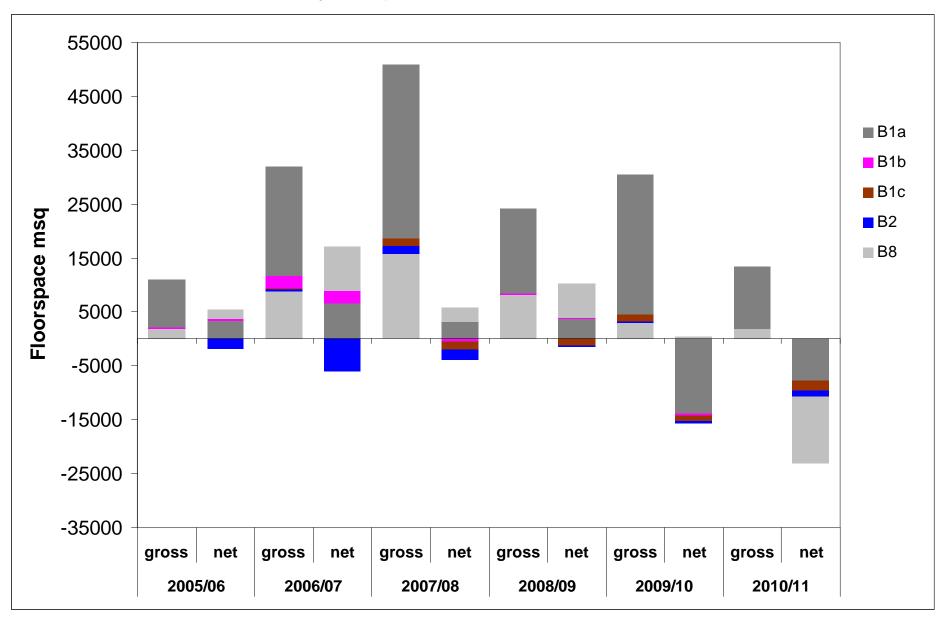

Table 6. Rolling Summary of Completed 'B' Class Floorspace 2005-2011

| V       |          | B1a     |         |          | B1b    |         |          | B1c     |         |
|---------|----------|---------|---------|----------|--------|---------|----------|---------|---------|
| Year    | Existing | Gross   | Net     | Existing | Gross  | Net     | Existing | Gross   | Net     |
| 2005/06 | 5,364    | 8,845   | 3,481   | 0        | 240    | 240     | 0        | 0       | 0       |
| 2006/07 | 13,536   | 20,190  | 6,654   | 71       | 2,354  | 2,283   | 189      | 275     | 86      |
| 2007/08 | 28,938   | 32,238  | 3,300   | 492      | 0      | -492    | 2,912    | 1,378   | -1,534  |
| 2008/09 | 12,899   | 15,724  | 2,825   | 0        | 66     | 66      | 1,276    | 0       | -1,279  |
| 2009/10 | 36,013   | 26,330  | -9,683  | 393      | 82     | -311    | 2,368    | 1,207   | -1,161  |
| 2010/11 | 19,172   | 11,498  | -7,674  | 100      | 0      | -100    | 1,753    | 0       | -1,753  |
| Total   | 115,922  | 114,825 | -1,097  | 1,056    | 2,742  | 1,686   | 8,498    | 2,860   | -5,641  |
| Vacu    |          | B2      |         | B8       |        |         |          | Total   |         |
| Year    | Existing | Gross   | Net     | Existing | Gross  | Net     | Existing | Gross   | Net     |
| 2005/06 | 1,874    | 0       | -1,874  | 177      | 1,874  | 1,697   | 7,415    | 10,959  | 3,544   |
| 2006/07 | 6,441    | 325     | -6,116  | 790      | 8,823  | 8,033   | 21,027   | 31,967  | 10,940  |
| 2007/08 | 3,281    | 1,415   | -1,866  | 13,308   | 15,837 | 2,529   | 48,931   | 50,868  | 1,937   |
| 2008/09 | 122      | 0       | -122    | 1,887    | 8,319  | 6,432   | 19,187   | 24,109  | 7,922   |
| 2009/10 | 513      | 0       | -513    | 2,508    | 2,965  | 457     | 41,795   | 30,584  | -11,211 |
| 2010/11 | 1,071    | 0       | -1,071  | 14,479   | 1,978  | -12,501 | 36,575   | 13,476  | -23,099 |
| Total   | 13,302   | 1,740   | -11,562 | 33,149   | 39,796 | 6,647   | 174,930  | 161,963 | -9,967  |

Chart 1. Rolling Summary of Completed 'B' Class Floorspace 2005-2011