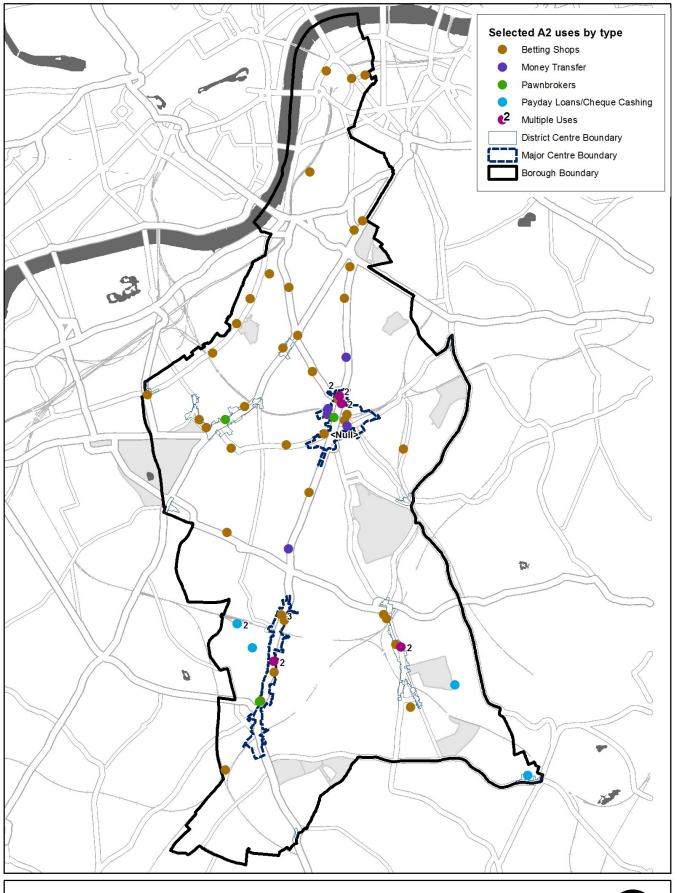

**1.2** Map 1 shows the location of these selected A2 uses across the borough in relation to the major towns and district centres. From this map it can be seen that there are concentrations of these uses in Brixton and Streatham town centres, although betting shops are spread throughout the borough.

## Selected A2 uses in Lambeth