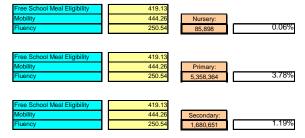

ls with Special Units with a designated special education need specialism attract additional funding calculated on places and pupils variables. Secondary Schools with Special Units with a designated special education need specialism attract additional SEN - pupils with or without statements (place-led treated as pupil-led) Other (21) Nursery 0.00% Primary 0.00% Secondary 0.00% Method and worked example(s) where appropriate: AEN - Identified Special Educational Needs (not pupil led) (22) 4,820.01 0.10% 144600 0.00% 0.00 0.00% 0.00 Method and worked example(s) where appropriate: Nursery Schools receive places funding for Outreach work AEN - Other Learning Needs (23) 0.00% 0.00% 0.00%

SEN - pupils with or without statements (place-led treated as pupil-led) Named Pupil Individually Assigned



#### Method and worked example(s) where appropriate:

The Additional Education Needs budget is 5% of the ISB planned budget. The AEN budget is split 60% allocated to Free School Meals, 30% to Fluency in English and 10% to inward mobility. Unit values are obtaine by dividing the available budgets by the unit values in all schools.

#### Site - Specific Factors (including pupil-led ) (25)

| Nursery   |                            |           |            |
|-----------|----------------------------|-----------|------------|
| Nuisery   | Premises                   | 7.89      |            |
|           | NNDR                       | Actuals   | Nursery:   |
|           | Capital Management Support | 30,000.00 | 48,231     |
| Primary   |                            |           | -          |