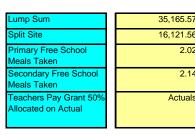

appropriate:

The Additional Education Needs budget is 5% of the ISB planned budget. The AEN budget is split 60% allocated to Free School Meals, 30% to Fluency in English and 10% to inward mobility.

Unit values are obtained by dividing the available budgets by the unit values in all schools.

#### SITE - SPECIFIC FACTORS (Including pupil-led) (37)



| 33.47     |
|-----------|
| Actuals   |
| 30,000.00 |

Special 479 623

#### Method and worked example(s) where appropriate:

Available budget for floor area is allocated on actual internal floor area.

National Non Domestic Rate allocations are based on actuals.

Capital Management support is one-off sum available to eligible schools undertaking capital programmes exceeding £1.5M

#### SCHOOL - SPECIFIC FACTORS (Including pupil-led) (38)



Special 492,403

2.02 2.14

Actuals

#### Method and worked example(s) where appropriate:

Special schools receive an allocation on the basis of points for planned size range.

Split site allocations are determined on the bases of points by derived by ranges of distance and major roads between sites.

The Free School Meal Take up allocation is determined by mulitpliying the number of of meals taken on PLASC day by 190 by the unit value.

Fifty percent of the Teachers Pay Grant is allocated as a percentage of actual payments for for 2005/06.

BUDGET ADJUSTMENTS e.g transitional provision

Special

Method and worked example(s) where appropriate:

#### MINIMUM FUNDING GUARANTEE (40)

Special

Method and worked example(s) where appropriate:

Some schools receive an additional top-up allocati