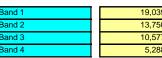

|
| Method and worked example(s) where appropriate:                                                     | ,,,,,,,,,,,,,,,,,,,,,,,,,,,,,,,,,,,,,,, |
|                                                                                                     |                                         |
|                                                                                                     |                                         |
| n/a                                                                                                 |                                         |
|                                                                                                     |                                         |

#### SPECIAL SCHOOLS (32)

#### PLACE-LED FUNDING (33)



| 19,039.52 |
|-----------|
| 13,750.76 |
| 10,577.51 |
| 5,288.76  |
|           |

#### Method and worked example(s) where appropriate:

Places in one or more bands are allocated based on approved designation and are allocated to each

Band 1: Pupils with severe cognitive delay, diagnosed with autistic spectrum disorders and other complex disabilities, profound and multiple learning difficulties, medical needs, rare chromosome syndromes and physical sensory needs.

Band 2: Pupils have a severe cognitive delay, are profoundly deaf, educationally blind or have profound sensory impairment

Band 3: Pupils with social and communication needs, including a diagnosis of autism, with a combination of special educational needs such as; hearing impairment, visual impairment and speech and languag