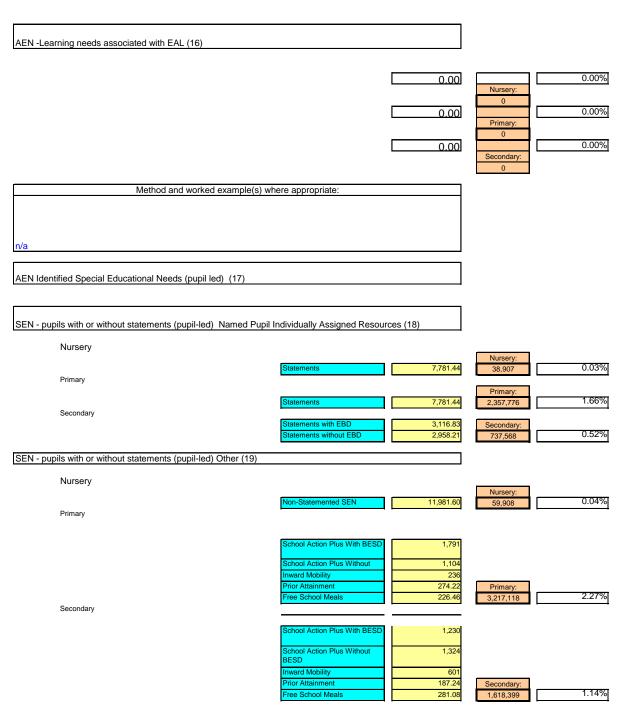

|                             | 4,658,072     |             |  |
| Method and worked example(s) where appropriate:                                                                 | _                           |               |             |  |
| The Authority has funded schools with sixth forms in accordance with the allocation receive the financial year. | ed from the LSC for         |               |             |  |
| Fifty percent of the Teachers Pay Grant from the LSC is allocated based on weighted January numbers.            | uary PLASC pupil            |               |             |  |
| Fifty percent of the Teachers Pay Grant from the LSC is allocated as a percentage of actu-                      | al payments for for         |               |             |  |



### Method and worked example(s) where appropriate:

Nursery and Primary Schools receive an allocation based on the number of statements as recorded on the January PLASC/SLASC. Secondary Schools receive an allocation on the number of statements with and without behavioural difficulties in their statement as recorded on January PLASC.

Nursery Schools receive equal allocations for non statemented SEN Pupils.

Primary Schools receive 50% of their non statemented SEN Allocation based on Direct Indicators (School Action plus with and without BESD and Mobility) and 50% based on Proxy Indicators (FSM Eligibility Prior Attainment). Some Primary Schools also receive a separate allocation for pupils in Special Units attached to their schools.

Secondary Schools receive 50% of their non statemente