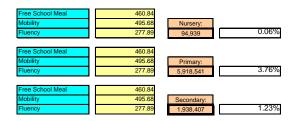

ecial education need specialism attract additional funding calculated on places and pupils variables. Secondary Schools with Special Units with a designated special education need specialism attract additional funding calculated on places. SEN - pupils with or without statements (place-led treated as pupil-led) Other (21) Nursery 0.00% Primary 0.00% Secondary Method and worked example(s) where appropriate: AEN - Identified Special Educational Needs (not pupil led) (22) 0.10% 0.00% 0.00% Method and worked example(s) where appropriate: ursery Schools receive places funding for Outreach work AEN - Other Learning Needs (23) 0.00 0.00% 0.00 0.00% 0.00 0.00%

SEN - pupils with or without statements (place-led treated as pupil-led) Named Pupil Individually Assigned

#### AEN - Social Needs (24)



#### Method and worked example(s) where appropriate:

The Additional Education Needs budget is 5% of the ISB planned budget. The AEN budget is split 60% allocated to Free School Meals, 30% to Fluency in English and 10% to inward mobility. Unit values are obtained by dividing the available budgets by the unit values in all schools.

#### Site - Specific Factors (including pupil-led ) (25)

| Nursery   |                    |           |           |
|-----------|--------------------|-----------|-----------|
|           | Premises           | 9.29      |           |
|           | NNDR               | Actuals   | Nursery:  |
|           | Capital Management | 30,000.00 | 53,045    |
| Primary   |                    |           |           |
|           | Premises           | 9.29      |