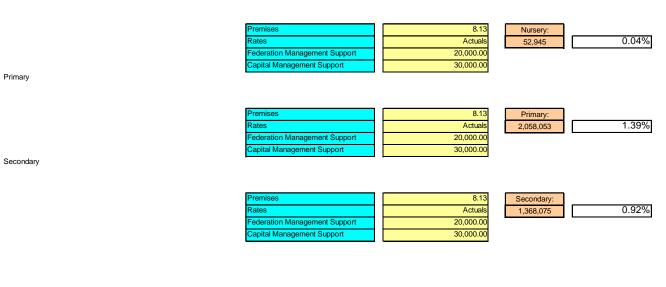

# Table 4 – Funding Factors Methodology:

The LA is required to set out the detail of every formula factor. Each school must be able to relate its own budget share back to the items set out in this part. The LA must therefore include a complete list of all the factors and values in their formula and details of the funds allocated across all schools according to each factor.