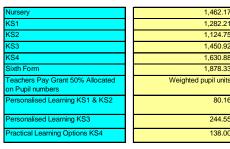

# Table 2 – School level information summary:

This table is linked to Table 3. It summarises the main formula funding elements and lists the budget share and the per pupil or place share in each school.

# Table 3 – Detailed School level information:

This table shows in detail how the LA's formula (described in Table 4) has been applied to each school to calculate its budget share, including all the relevant factors and lump sums, and the numbers of pupils in each school year used to allocate pupil-led funding.