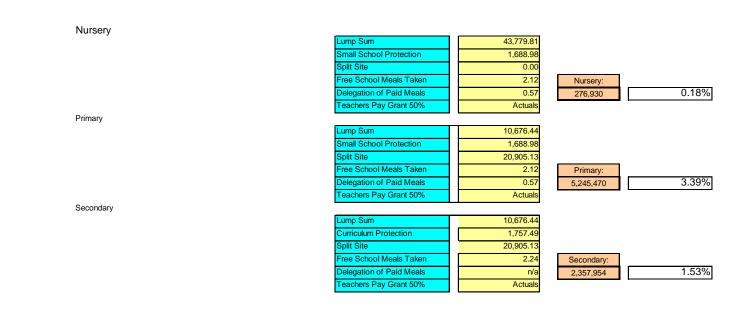

# Table 4 – Funding Factors Methodology:

The LA is required to set out the detail of every formula factor. Each school must be able to relate its own budget share back to the items set out in this part. The LA must therefore include a complete list of all the factors and values in their formula and details of the funds allocated across all schools according to each factor.