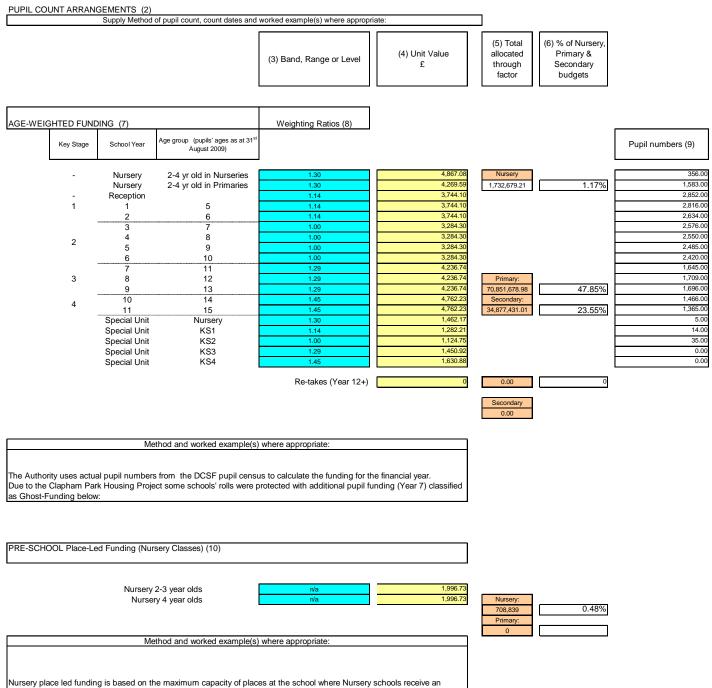

# Table 4 – Funding Factors Methodology:

The LA is required to set out the detail of every formula factor. Each school must be able to relate its own budget share back to the items set out in this part. The LA must therefore include a complete list of all the factors and values in their formula and details of the funds allocated across all schools according to each factor.