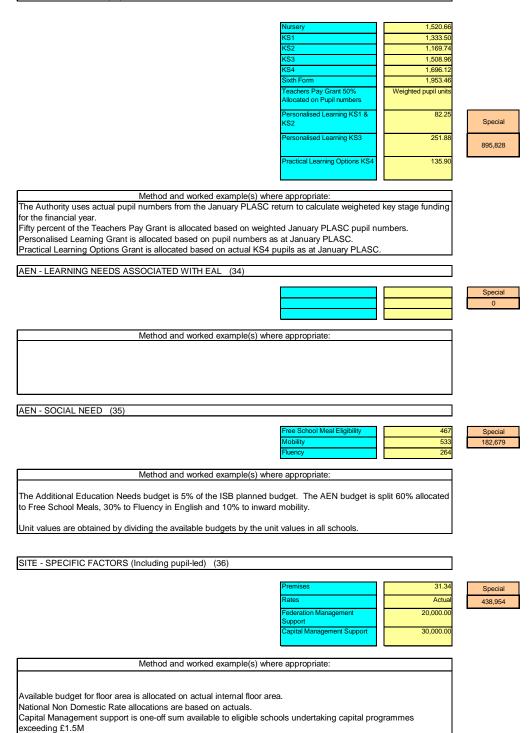

# Table 3 – Detailed School level information:

This table shows in detail how the LA's formula (described in Table 4) has been applied to each school to calculate its budget share, including all the relevant factors and lump sums, and the numbers of pupils in each school year used to allocate pupil-led funding.

# Table 4 – Funding Factors Methodology:

The LA is required to set out the detail of every formula factor. Each school must be able to relate its own budget share back to the items set out in this part. The LA must therefore include a complete list of all the factors and values in their formula and details of the funds allocated across all schools according to each factor.