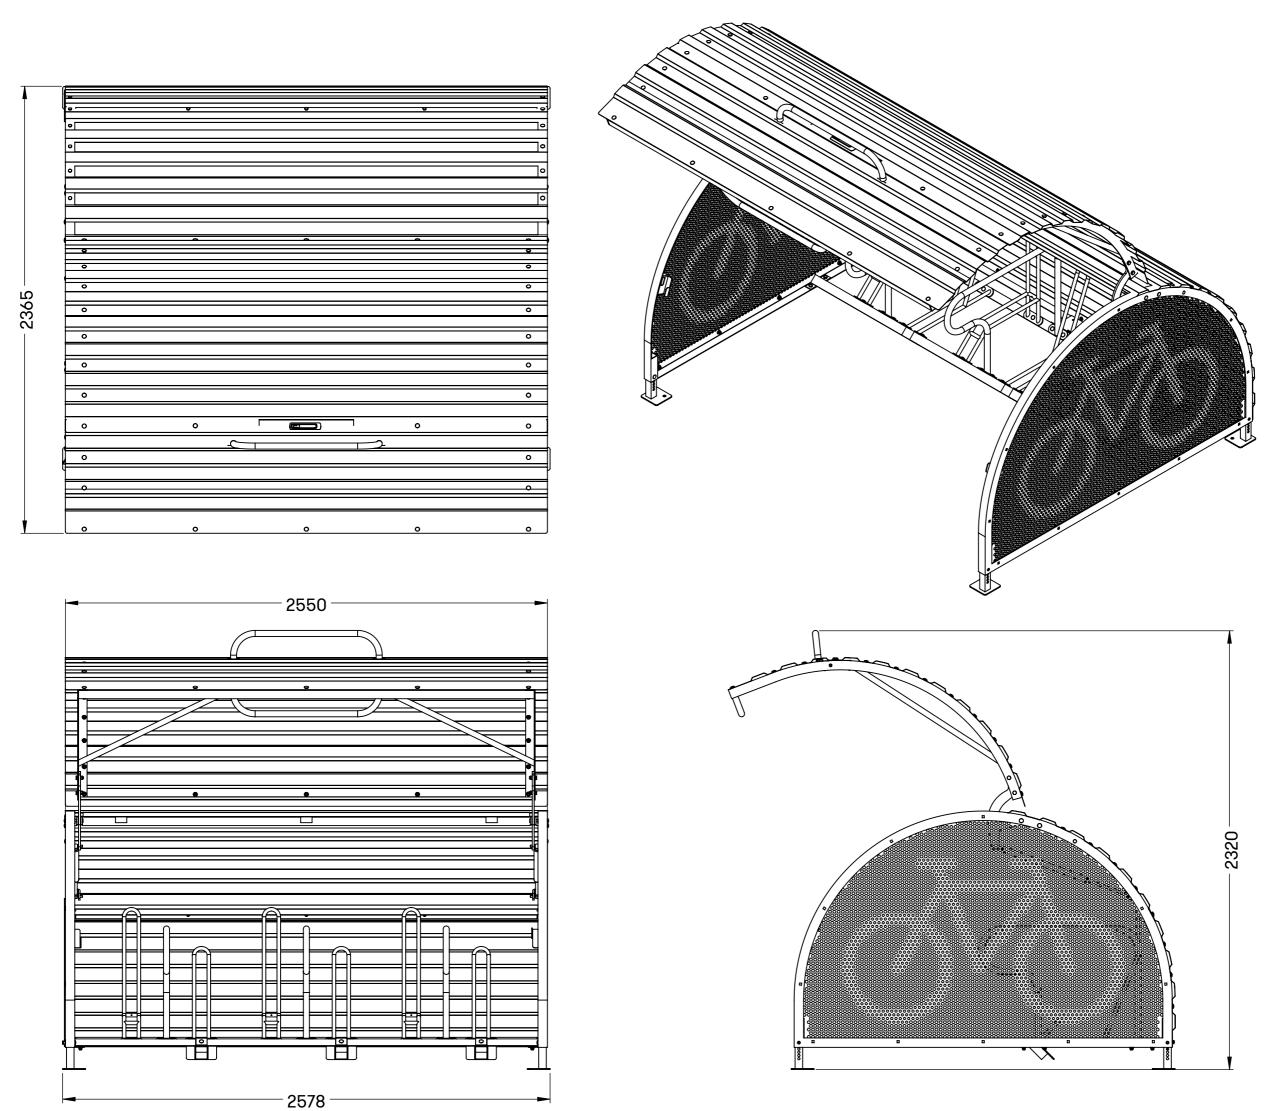

NOTES: (unless otherwise specified)

All dimensions in MM

Deburr and break all sharp edges

MATERIAL:

FINISH:

**REVISIONS:** 

Bikehangar GA

DESCRIPION:

GA - Open

DATE: 10/12/2017

DRAWN BY:

REV:

SHEET: 2 OF 2

SCALE: 1:20 AT A3