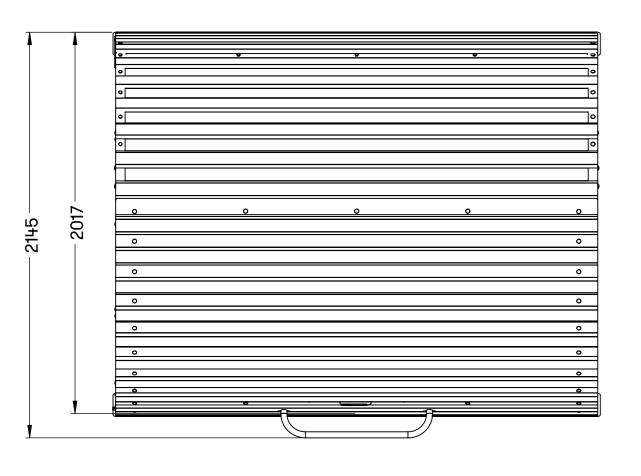

2550 ů Ш Ш 2578

NOTES: (unless otherwise specified)

All dimensions in MM

Deburr and break all sharp edges

MATERIAL:

FINISH:

**REVISIONS:** 

Bikehangar GA

DESCRIPION:

GA - Closed

DATE: 10/12/2017

DRAWN BY:

REV:

SHEET: 1 OF 2

SCALE: 1:20 AT A3