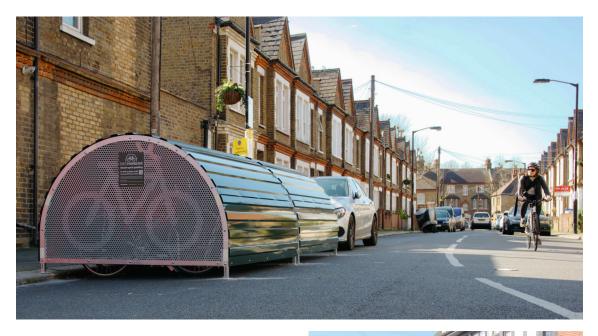

## Secure, easy to use and easy to install

Designed and manufactured by Cyclehoop, the Bikehangar offers a secure solution to long-term cycle parking and an effective way to protect bikes from tough weather conditions and vandalism. This award-winning product stores six bikes within half the space of a car parking bay, making it ideal for areas where outdoor cycle storage space is necessary. Our Bikehangar illustrates secure cycle parking standards in the TFL London Cycle Parking Design Standards manual.