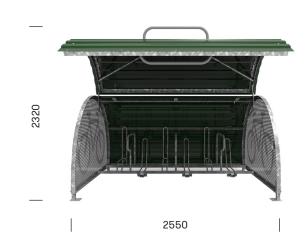

## Specification

2550 × 1365 × 2030mm Galvanised steel frame, Gas sprung door Provides a safe and dry storage space for up to six bicycles Can be placed in half a parking space Space for optional branding Optional powder coating or custom vinyl available Optional background colour available for instruction vinyl sticker Optional annual maintenance services available Made in Britain