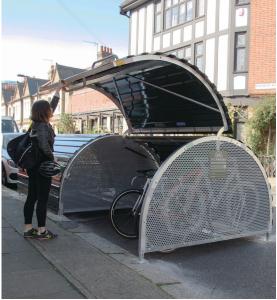

## Secure, easy to use and easy to install

Designed and manufactured by Cyclehoop, the Bikehangar offers a secure solution to long-term cycle parking and an effective way to protect bikes from tough weather conditions and vandalism. This award-winning product stores six bikes within half the space of a car parking bay, making it ideal for areas where outdoor cycle storage space is necessary. Our Bikehangar illustrates secure cycle parking standards in the TFL London Cycle Parking Design Standards manual.