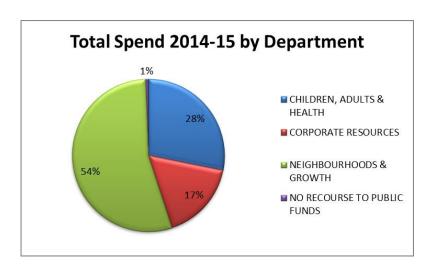

This report highlights the innovation and benefits achieved through procurement over the last 12 months in delivering Lambeth's Outcomes. The appendix details our spend.

- √ £583 million of Council spend across 3,482 suppliers
- ✓ Embedding social value in our contracts, achieved 85% of high value contracts (greater than £100,000) paying the Living Wage
- ✓ Coordination of a wide range of financial, legal, technical, category resources to achieve community outcomes
- ✓ Analysis of Council commercial spend, supporting business areas to deliver innovative procurement approaches compliant with EU legislation.