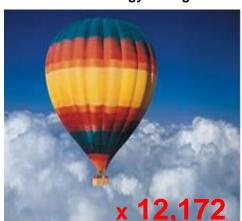

#### **Procurement - Energy Management Unit (EMU)**

Carbon Reduction Commitment Energy Efficiency Scheme (CRC); with the Council reporting 12,172 tonnes/CO2 from energy used in its buildings and street lighting in 2014/15 (1 tonne CO2 equivalent to a hot air balloon 10m in diameter).