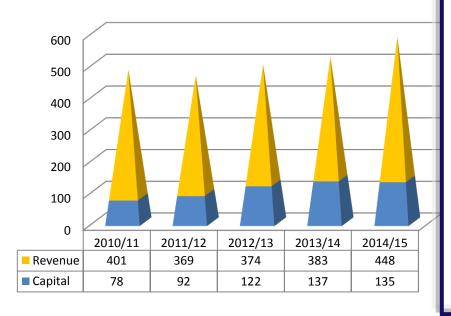

# **Appendix**

Expenditure data 2014-15

| Summa     | ary | position       |                |        |                |               |             |                               |
|-----------|-----|----------------|----------------|--------|----------------|---------------|-------------|-------------------------------|
|           |     |                |                |        |                |               |             |                               |
|           | Spe | end            | Suppliers Used |        | Note:          |               |             |                               |
| Total     | £   | 582,666,493.40 | 3,482          |        | Note: Some s   | uppliers both | Revenue and | d Capital                     |
| Revenue   | £   | 447,736,275.94 | 3,325          |        | SME/Local in   | Rev & Capital |             | 13                            |
| Capital   | £   | 134,930,217.50 | 316            |        | SME in Rev &   | Capital       |             | 44                            |
|           | _   |                | _              |        | Local in Rev 8 | & Capital     |             | 33                            |
| TOTAL     | £   | 582,666,493.44 | 3641           |        |                |               |             |                               |
|           |     |                |                |        |                |               |             |                               |
| SME       |     |                |                | % of   | total          |               |             |                               |
|           | Spe | end (£)        | Suppliers Used | Spend  | Supplier       |               |             |                               |
|           |     |                |                |        |                |               |             |                               |
| Revenue   |     | 90,992,189.59  | 896            |        |                |               |             |                               |
| Capital   | £   | 13,314,812.46  | 110            | 9.87%  | 34.81%         |               |             |                               |
|           |     |                |                |        |                |               |             |                               |
| TOTAL     | £   | 104,307,002.05 | 962            | 17.90% | 27.28%         |               |             |                               |
|           |     |                |                |        |                |               |             |                               |
| LOCAL     |     |                |                |        | total          |               |             |                               |
|           | Spe | end (£)        | Suppliers Used | Spend  | Supplier       |               |             |                               |
|           |     |                |                |        |                |               |             | oses of this<br>suppliers are |
| Revenue   |     | 83,797,275.45  | 649            | 18.72% |                | those         | with        | a Lambeth                     |
| Capital   | £   | 5,872,803.48   | 52             | 4.35%  | 16.46%         | postc         | ode.        | 1 1                           |
|           |     |                |                | /      |                |               |             |                               |
| TOTAL     | £   | 89,670,078.93  | 668            | 15.39% | 19.00%         |               |             |                               |
|           |     |                |                | 24 6   |                |               |             |                               |
| LOCAL & S |     |                |                |        | total          |               |             |                               |
|           | Spe | end (£)        | Suppliers Used | Spend  | Supplier       |               |             |                               |
| Davis     | _   | 10 540 007 43  | 403            | 4.2004 | F 000/         |               |             |                               |
| Revenue   |     | 19,540,867.43  | 193            |        |                |               |             |                               |
| Capital   | £   | 653,561.78     | 24             | 0.48%  | 7.59%          |               |             |                               |
| TOTAL     | c   | 20,194,429.21  | 204            | 3.47%  | 5.84%          |               |             |                               |
| TOTAL     | I   | 20,134,423.21  | 204            | 5.4/%  | 5.04%          |               |             |                               |