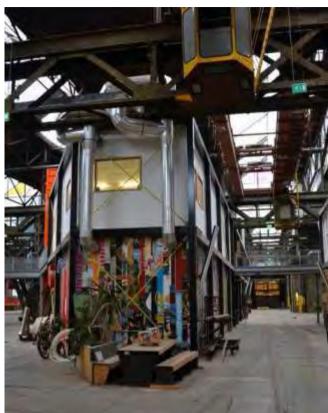

**PRECEDENTS** 

G

С

NDSMWHARF
Anex-industrialwarehouseturnedworkspacein Amsterdam. Users are given an empty frame with the freedom to create a workspace within it. This keeps costs down and promotes individuality.