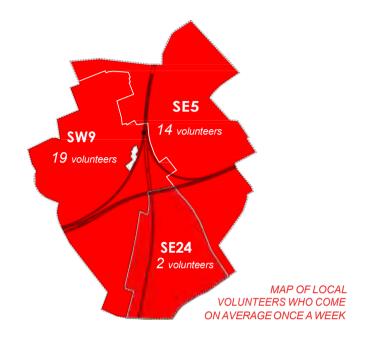

through a range of activities encompassing skill-sharing, greening, place-making and community events.

Our regular volunteers come mainly from the surrounding area and many live on the Loughborough Estate.