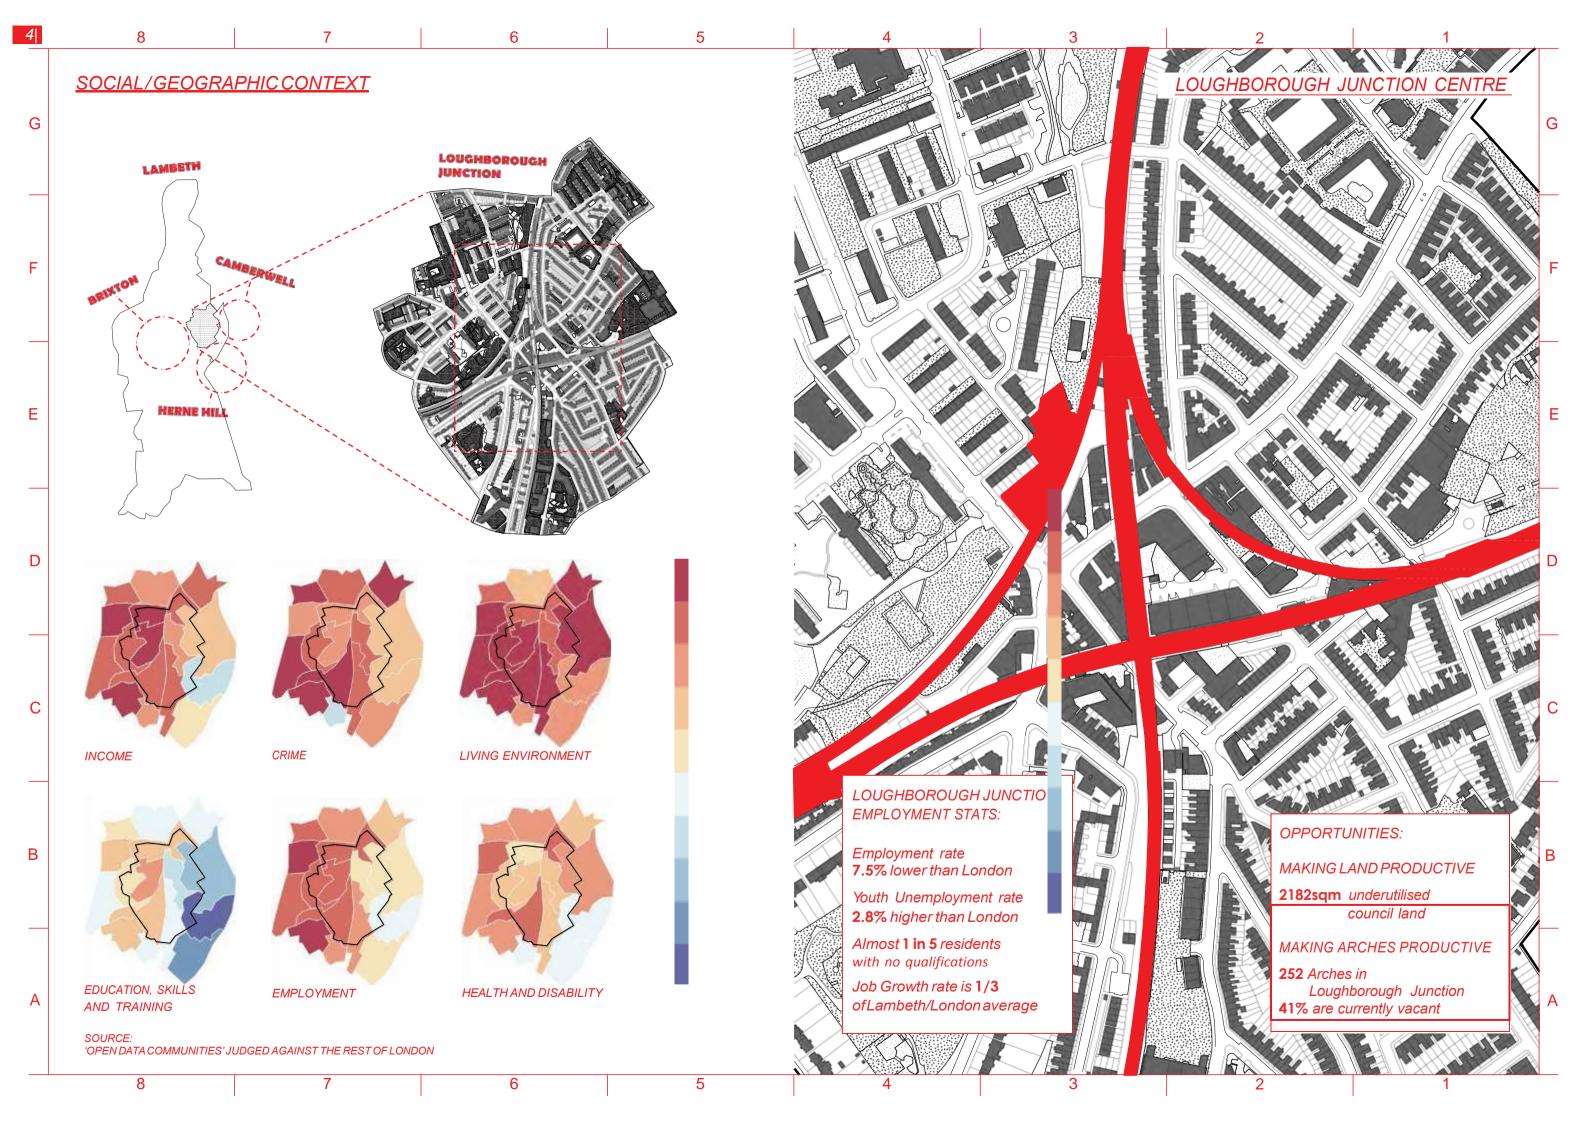

8 7 6 5 4 3 2

8 7 6 5 4 3 2 1

EXISTING LOUGHBOROUGH FARM (STYLES GARDENS SITE)

G

The Loughborough Farm is a volunteer-led community food growing project just off Loughborough Road. The project aim is to improve the environment of Loughborough Junction and the lives of the people who live there

through a range of activities encompassing skill-sharing, greening, place-making and community events.

Our regular volunteers come mainly from the surrounding area and many live on the Loughborough Estate.

Ε

They come from a range of different cultures and backgrounds and some come from farming backgrounds in Portugal, Africa, the Caribbean and Asia and bring their expertise to the Farm.

HORTICULTURE TRAINING