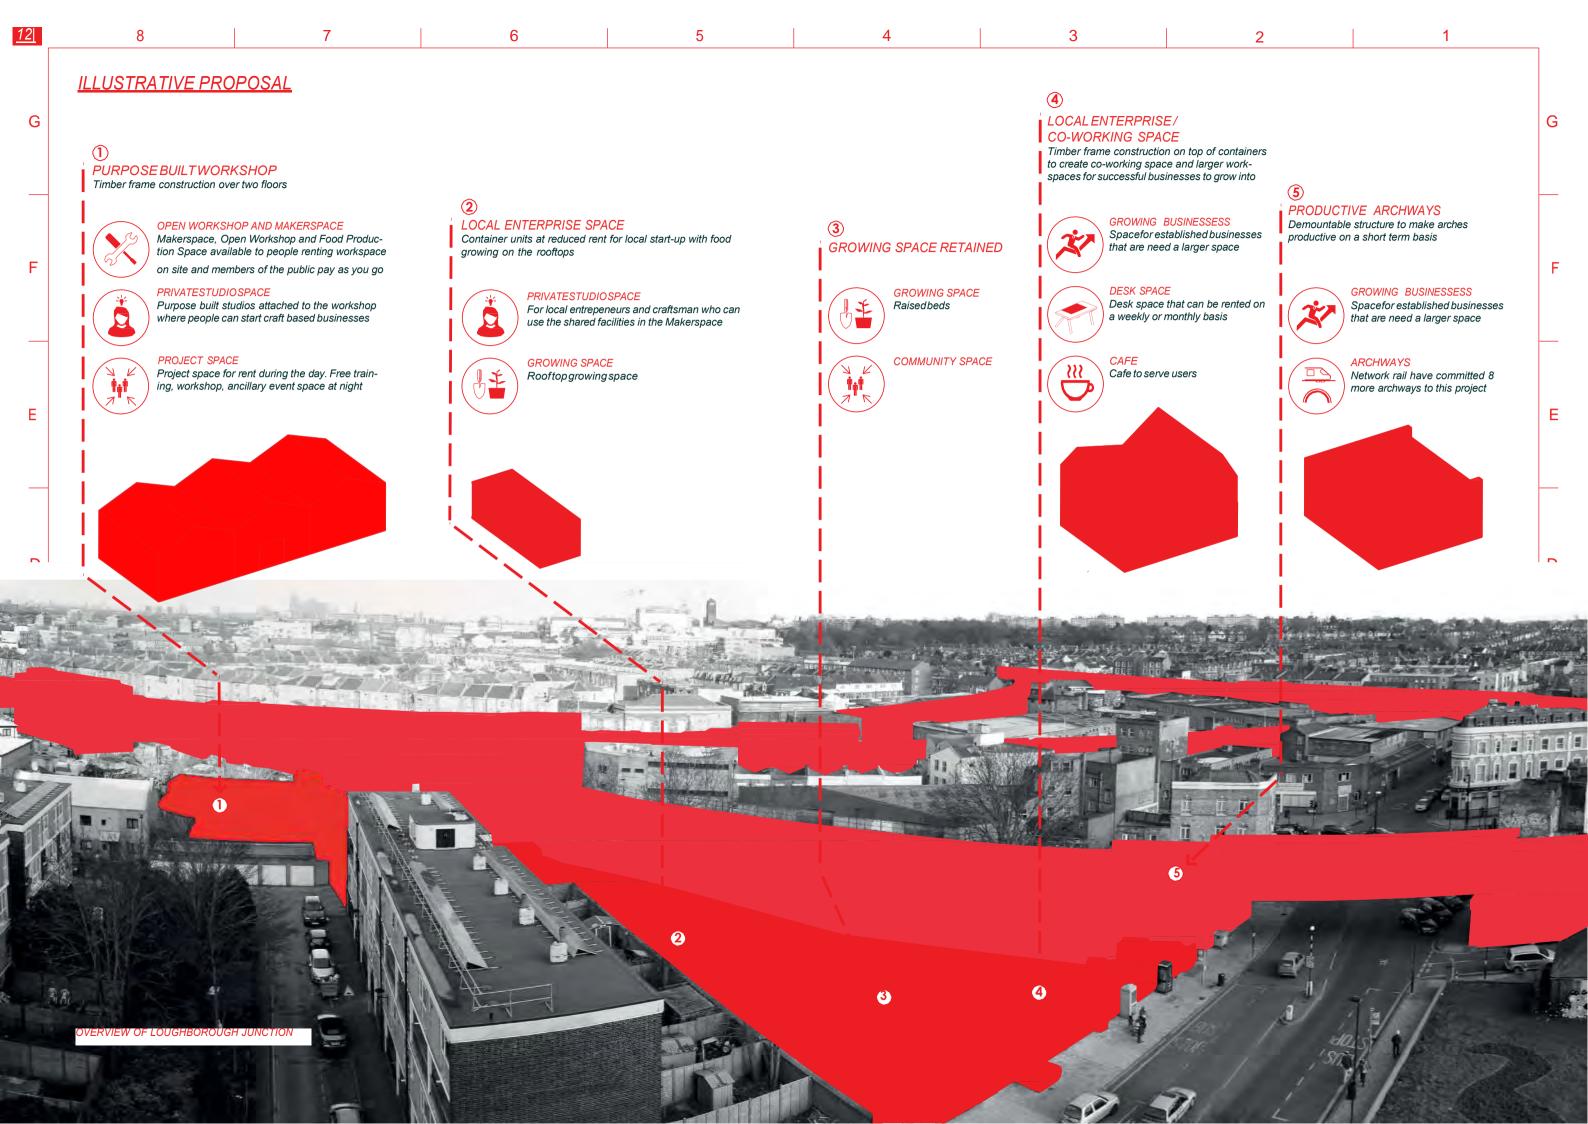

### **3**MEANWHILE SPACE

Meanwhile space act as short term landlords to put the huge number of derelict arches in Loughborough Junction to productive use, as affordable workspace, before they are refur-

- Currently occupying 12 arches with 8 more soon to be opened - Meanwhile Space provides business coaching
  - -OVER SUBSCRIBED

A project to support local jobs training and enterprise.

- Over 50 container units
- Roughly 50% business/ 50% foodandretail
- 10 units at between 20% and 50% of market rate
  - -OVER SUBSCRIBED

Artist studios that have been operating for over 15 years. Studio space vary from a desk space to studios 40sqm.

- 2 Archways containing 9 self contained studios and 9 open plan studios

Ε

С

- 30 craftsman/artists currently in residence OVER SUBSCRIBED

### **3**SHAKESPEARE BIZ SPACE

Flexible space for entrepreneurs

- 78 commercial units (8 to 232sqm), 52 studios (17 to 232sqm), 17 offices (8 to 83sqm), co-working space capacity of 40
- OVER SÜBSCRIBED