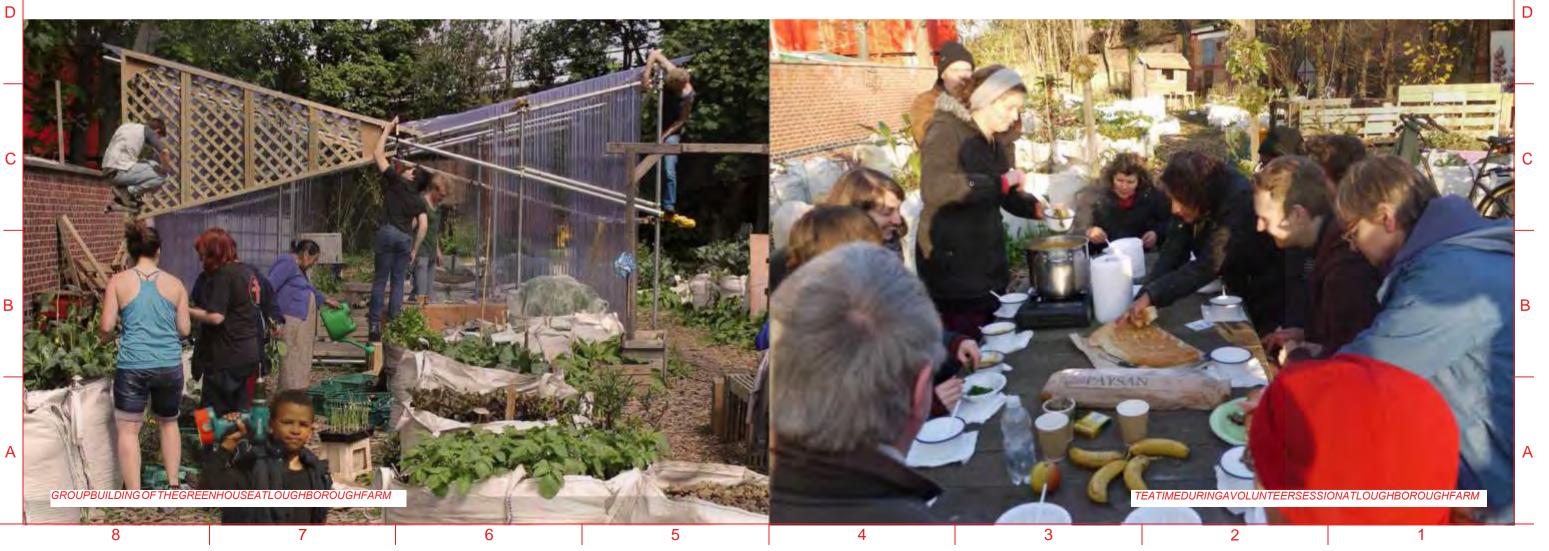

8 7 6 5 4 3 2

8 7 6 5 4 3 2 1

EXISTING LOUGHBOROUGH FARM (STYLES GARDENS SITE)

G

The Loughborough Farm is a volunteer-led community food growing project just off Loughborough Road. The project aim is to improve the environment of Loughborough Junction and the lives of the people who live there

through a range of activities encompassing skill-sharing, greening, place-making and community events.

Our regular volunteers come mainly from the surrounding area and many live on the Loughborough Estate.

Ε

They come from a range of different cultures and backgrounds and some come from farming backgrounds in Portugal, Africa, the Caribbean and Asia and bring their expertise to the Farm.

HORTICULTURE TRAINING

DIY WORKSHOPS AND GROUP BUILDING

G

CRAFT AND WELLBEING WORKSHOPS

MAIN FOCUS IS URBAN AGRICULTURE

butthere is highdemandfor awider range of activities such as DIY RUN BY
VOLUNTEERS
averages 166 volunteer
hours a month

OPEN 2 SESSIONS A WEEK

but there is high demand for it to be open more often or evenfull time

D

В

8

Charitable organisation managed by 8 elected trustees and volunteers.

- -1000sgm
- 5 spaces for craft based business
  - Emphasis on re-use
- NOT FULLY OPERATIONAL YET