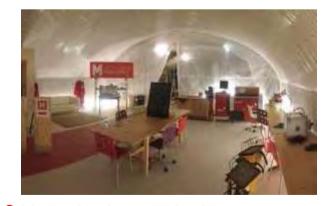

8 7 6 5 4 3 2

8 7 6 5 4 3 2 1

EXISTING LOUGHBOROUGH FARM (STYLES GARDENS SITE)

G

The Loughborough Farm is a volunteer-led community food growing project just off Loughborough Road. The project aim is to improve the environment of Loughborough Junction and the lives of the people who live there

through a range of activities encompassing skill-sharing, greening, place-making and community events.

Our regular volunteers come mainly from the surrounding area and many live on the Loughborough Estate.

Ε

They come from a range of different cultures and backgrounds and some come from farming backgrounds in Portugal, Africa, the Caribbean and Asia and bring their expertise to the Farm.

HORTICULTURE TRAINING

DIY WORKSHOPS AND GROUP BUILDING

G

CRAFT AND WELLBEING WORKSHOPS

MAIN FOCUS IS URBAN AGRICULTURE

butthere is highdemandfor awider range of activities such as DIY RUN BY
VOLUNTEERS
averages 166 volunteer
hours a month

OPEN 2 SESSIONS A WEEK

but there is high demand for it to be open more often or evenfull time

D

В

8

Charitable organisation managed by 8 elected trustees and volunteers.

- -1000sgm
- 5 spaces for craft based business
  - Emphasis on re-use
- NOT FULLY OPERATIONAL YET