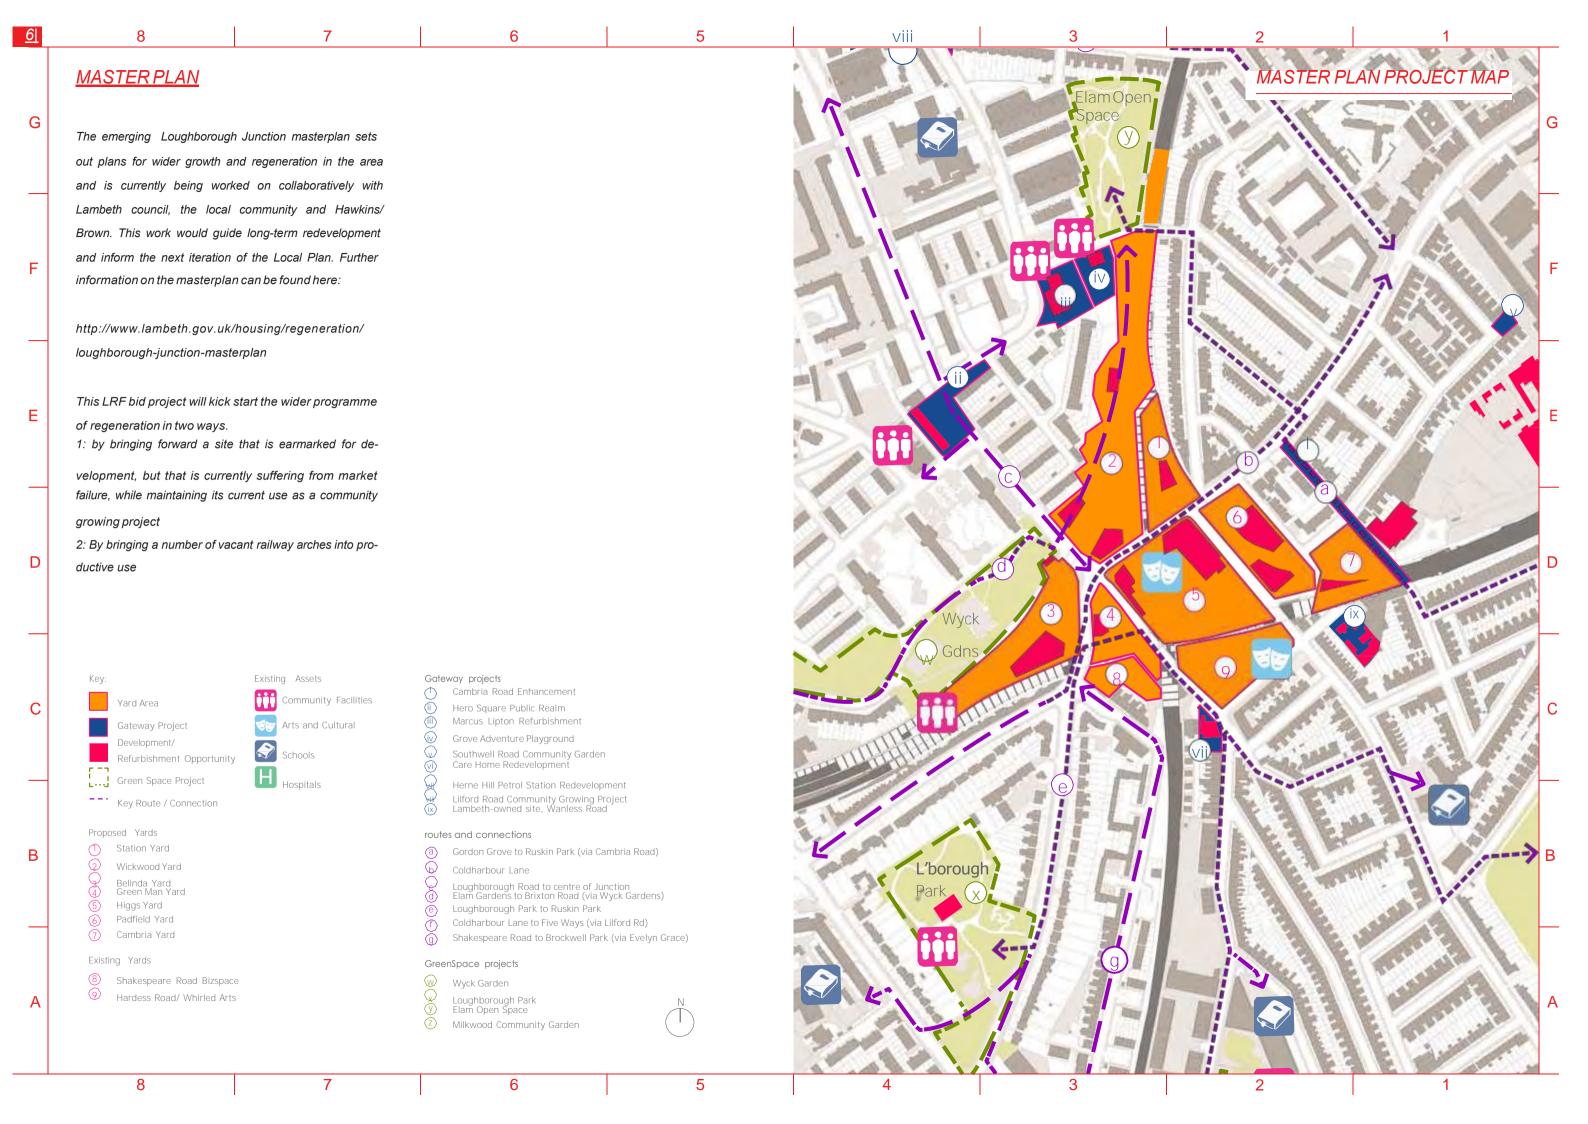

## PARTNERS.

Lambeth Council Loughborough Estate Tenants and Residents Association Loughborough Junction Action Group

Loughborough Farm
Meanwhile Space
NHS Collaborative
Network Rail
Tree Shepherd
Green Man Skills Zone
South London Maker Space

produced by Tom Dobson

**CONTENTS** 4-5 SOCIAL/GEOGRAPHIC CONTEXT MASTERPLAN 6-7 8-9 EXISTING LOUGHBOROUGH FARM 10-11 LOCAL OPEN WORKSPACES 12-13 ILLUSTRATIVE PLAN 14-15 MAKING ARCHES PRODUCTIVE 16-17 LOUGHBOROUGHFARMPROPOSAL-AXO 18-19 LOUGHBOROUGH FARM PROPOSAL - PLAN Е 20-21 **PRECEDENTS** D

8 7 6 5 4 3 2





8 7 6 5 4 3 2 1

EXISTING LOUGHBOROUGH FARM (STYLES GARDENS SITE)

G

The Loughborough Farm is a volunteer-led community food growing project just off Loughborough Road. The project aim is to improve the environment of Loughborough Junction and the lives of the people who live there

through a range of activities encompassing skill-sharing, greening, place-making and community events.

Our regular volunteers come mainly from the surrounding area and many live on the Loughborough Estate.

Ε

They come from a range of different cultures and backgrounds and some come from farming backgrounds in Portugal, Africa, the Caribbean and Asia and bring their expertise to the Farm.





HORTICULTURE TRAINING



DIY WORKSHOPS AND GROUP BUILDING



G

CRAFT AND WELLBEING WORKSHOPS

MAIN FOCUS IS URBAN