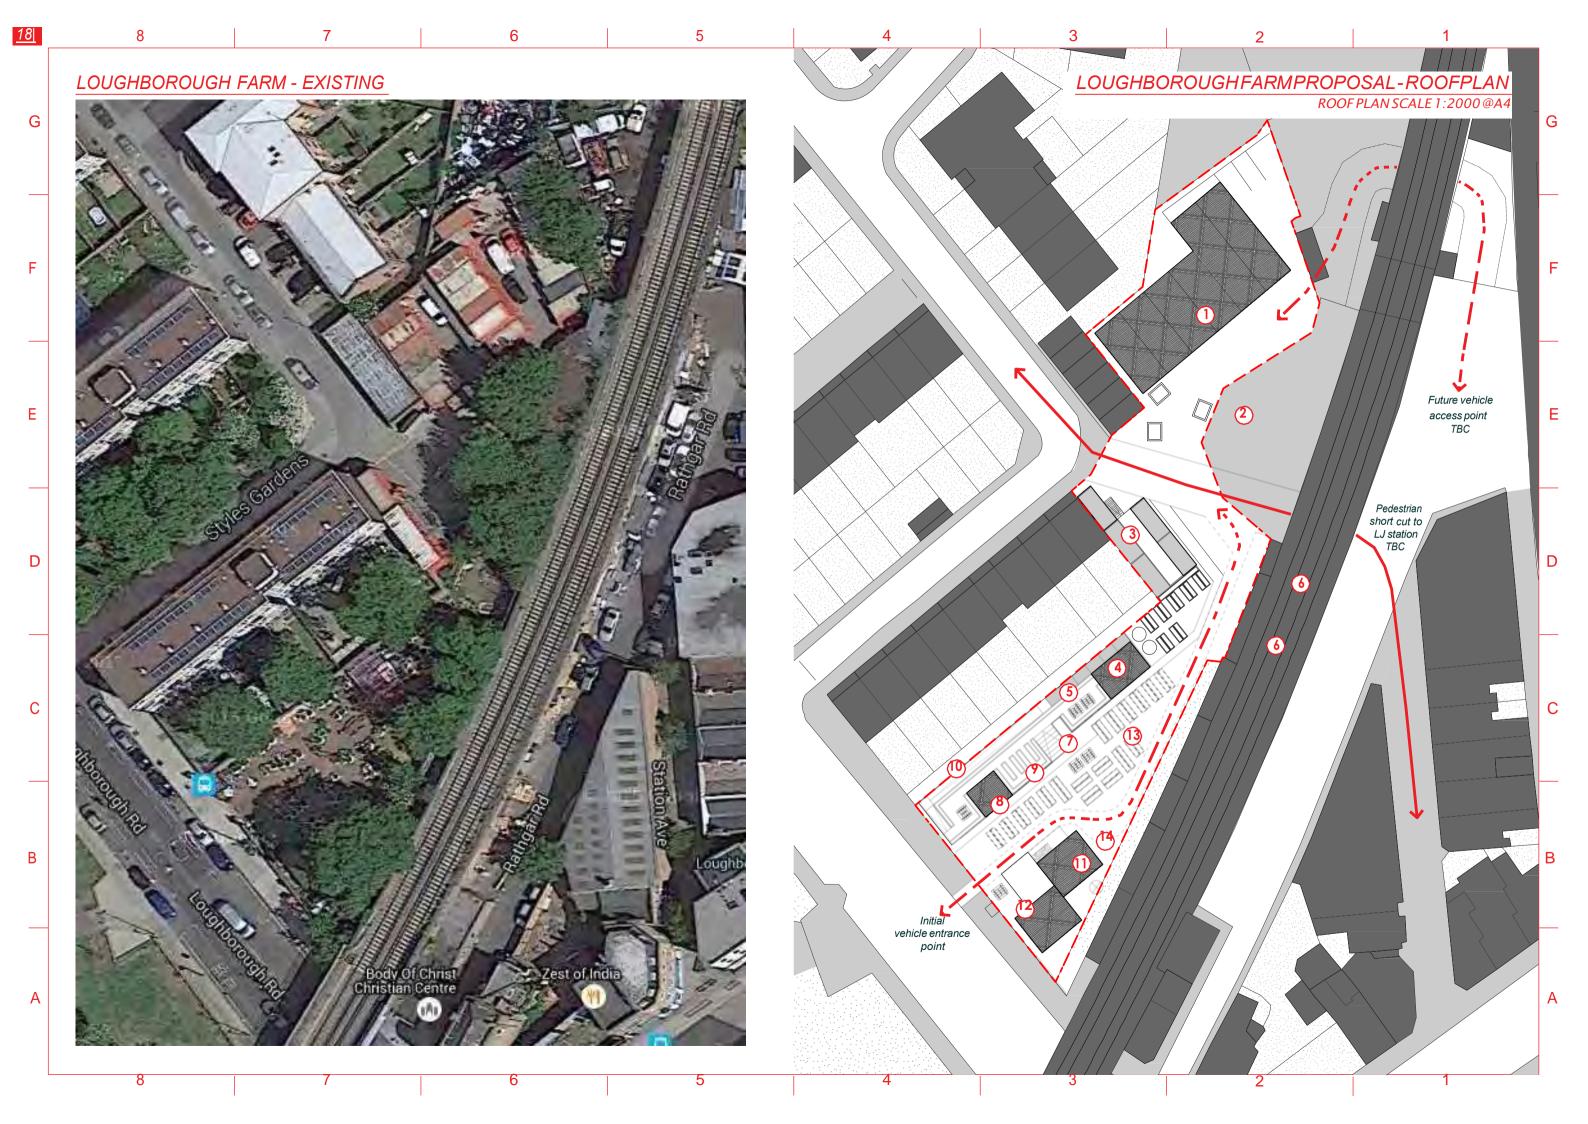

at have been operating for over 15 years. Studio space vary from a desk space to studios 40sqm.

- 2 Archways containing 9 self contained studios and 9 open plan studios

Ε

С

- 30 craftsman/artists currently in residence OVER SUBSCRIBED



### **3**SHAKESPEARE BIZ SPACE

Flexible space for entrepreneurs

- 78 commercial units (8 to 232sqm), 52 studios (17 to 232sqm), 17 offices (8 to 83sqm), co-working space capacity of 40
- OVER SÜBSCRIBED



### **O**SOUTH LONDON MAKERSPACE

South London Makerspace is a non-profit, social community workshop. All members have a say in how the space is run, and get full access to the space and all its facilities.

- Over 80 members
- Members pay £20pcm for access and share facilities
- No permanent desk space however often have requests for it

3









# **PRECEDENTS**

G

D

C

Α



YARD HOUSE - ASSEMBLE
Affordable workspace in Newham that was constructed through self-build techniques on an extremely tight budget



RECYCLAB - R-URBAN
Shipping containers provide a foundation level for timber construction giving a more forgiving and permanent finish to the usual container aesthetic



AGROCITE - R-URBAN
A growing project in Colombe that aims to improve local resilience
and sustainable enterprise and integrates a built program into a
green environment



BUILDING BLoQS

A shared use workshop operating on a credit based system where volunteering can be counted against rent



**PRECEDENTS** 

G

С

NDSMWHARF
Anex-industrialwarehouseturnedworkspacein Amsterdam. Users are given an empty frame with the freedom to create a workspace within i