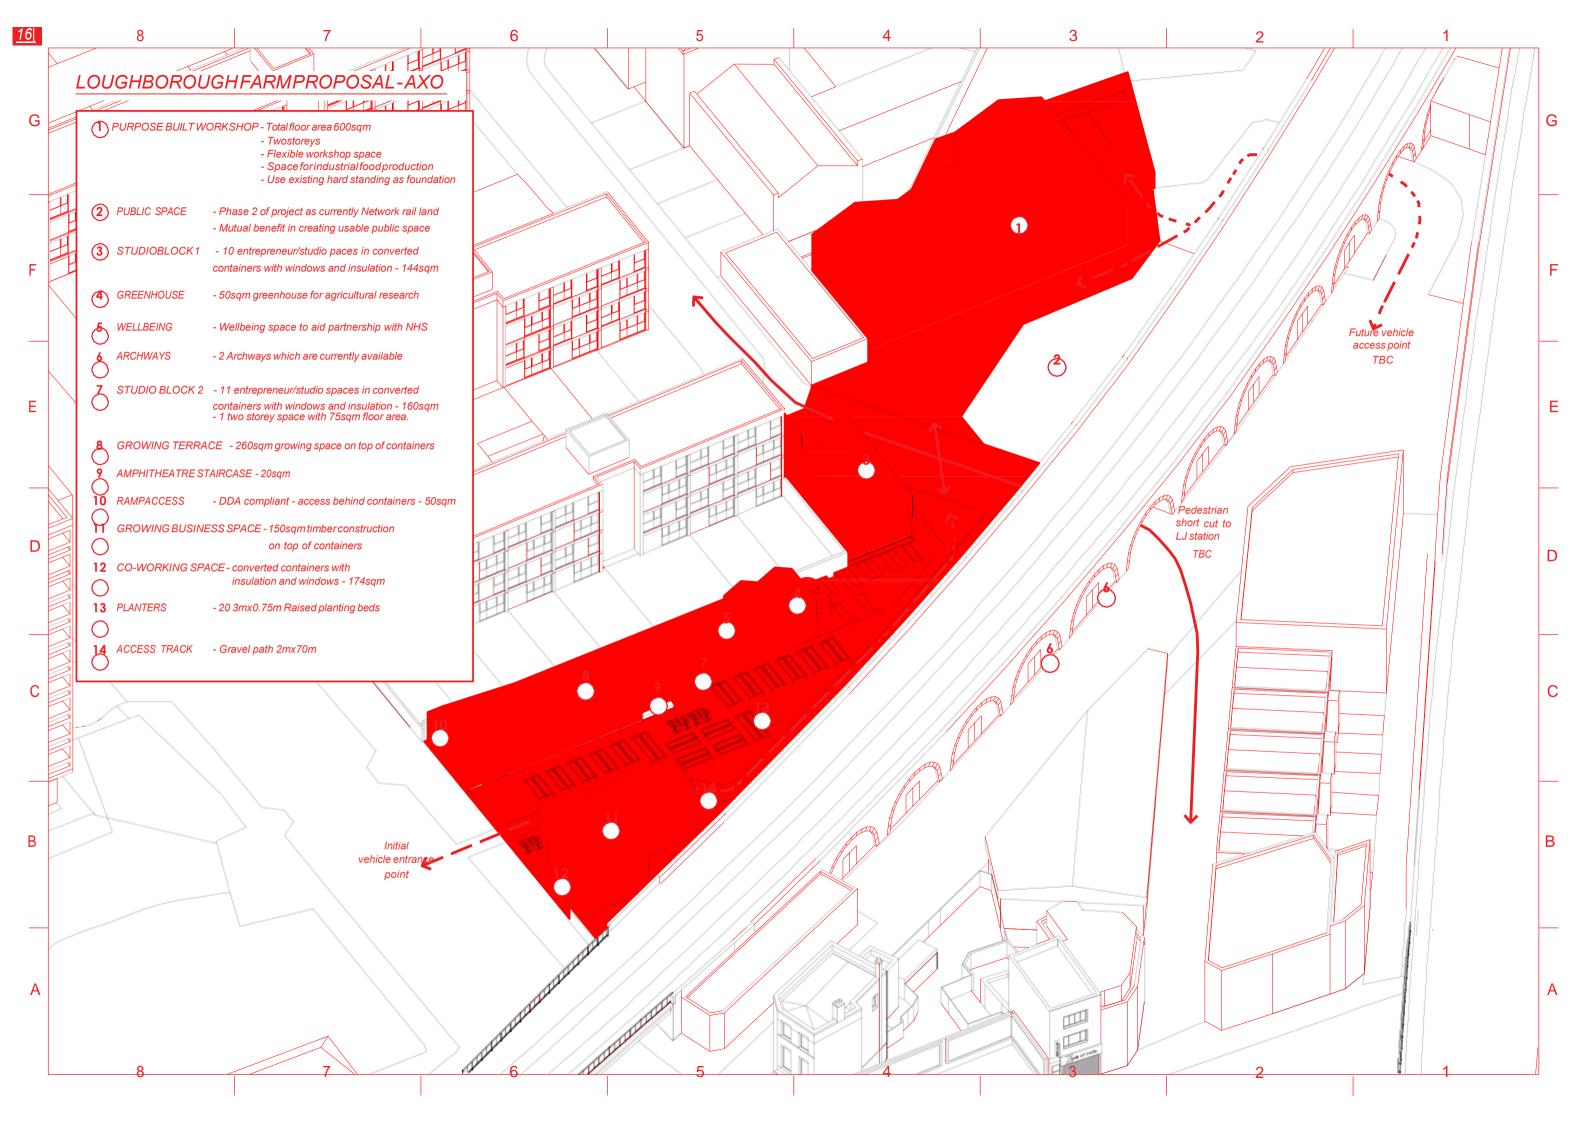

8 7 6 5 4 3 2

8 7 6 5 4 3 2 1

EXISTING LOUGHBOROUGH FARM (STYLES GARDENS SITE)

G

The Loughborough Farm is a volunteer-led community food growing project just off Loughborough Road. The project aim is to improve the environment of Loughborough Junction and the lives of the people who live there

through a range of activities encompassing skill-sharing, greening, place-making and community events.

Our regular volunteers come mainly from the surrounding area and many live on the Loughborough Estate.

Ε

They come from a range of different cultures and backgrounds and some come from farming backgrounds in Portugal, Africa, the Caribbean and Asia and bring their expertise to the Farm.

HORTICULTURE TRAINING

DIY WORKSHOPS AND GROUP BUILDING

G

CRAFT AND WELLBEING WORKSHOPS

MAIN FOCUS IS URBAN AGRICULTURE

butthere is highdemandfor awider range of activities such as DIY RUN BY
VOLUNTEERS
averages 166 volunteer
hours a month

OPEN 2 SESSIONS A WEEK

but there is high demand for it to be open more often or evenfull time

D

В

8

Charitable organisation managed by 8 elected trustees and volunteers.

- -1000sgm
- 5 spaces for craft based business
  - Emphasis on re-use
- NOT FULLY OPERATIONAL YET