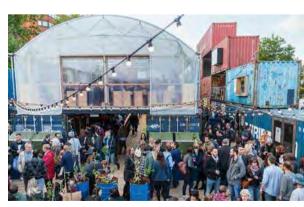

- Currently occupying 12 arches with 8 more soon to be opened - Meanwhile Space provides business coaching
  - -OVER SUBSCRIBED

A project to support local jobs training and enterprise.

- Over 50 container units
- Roughly 50% business/ 50% foodandretail
- 10 units at between 20% and 50% of market rate
  - -OVER SUBSCRIBED