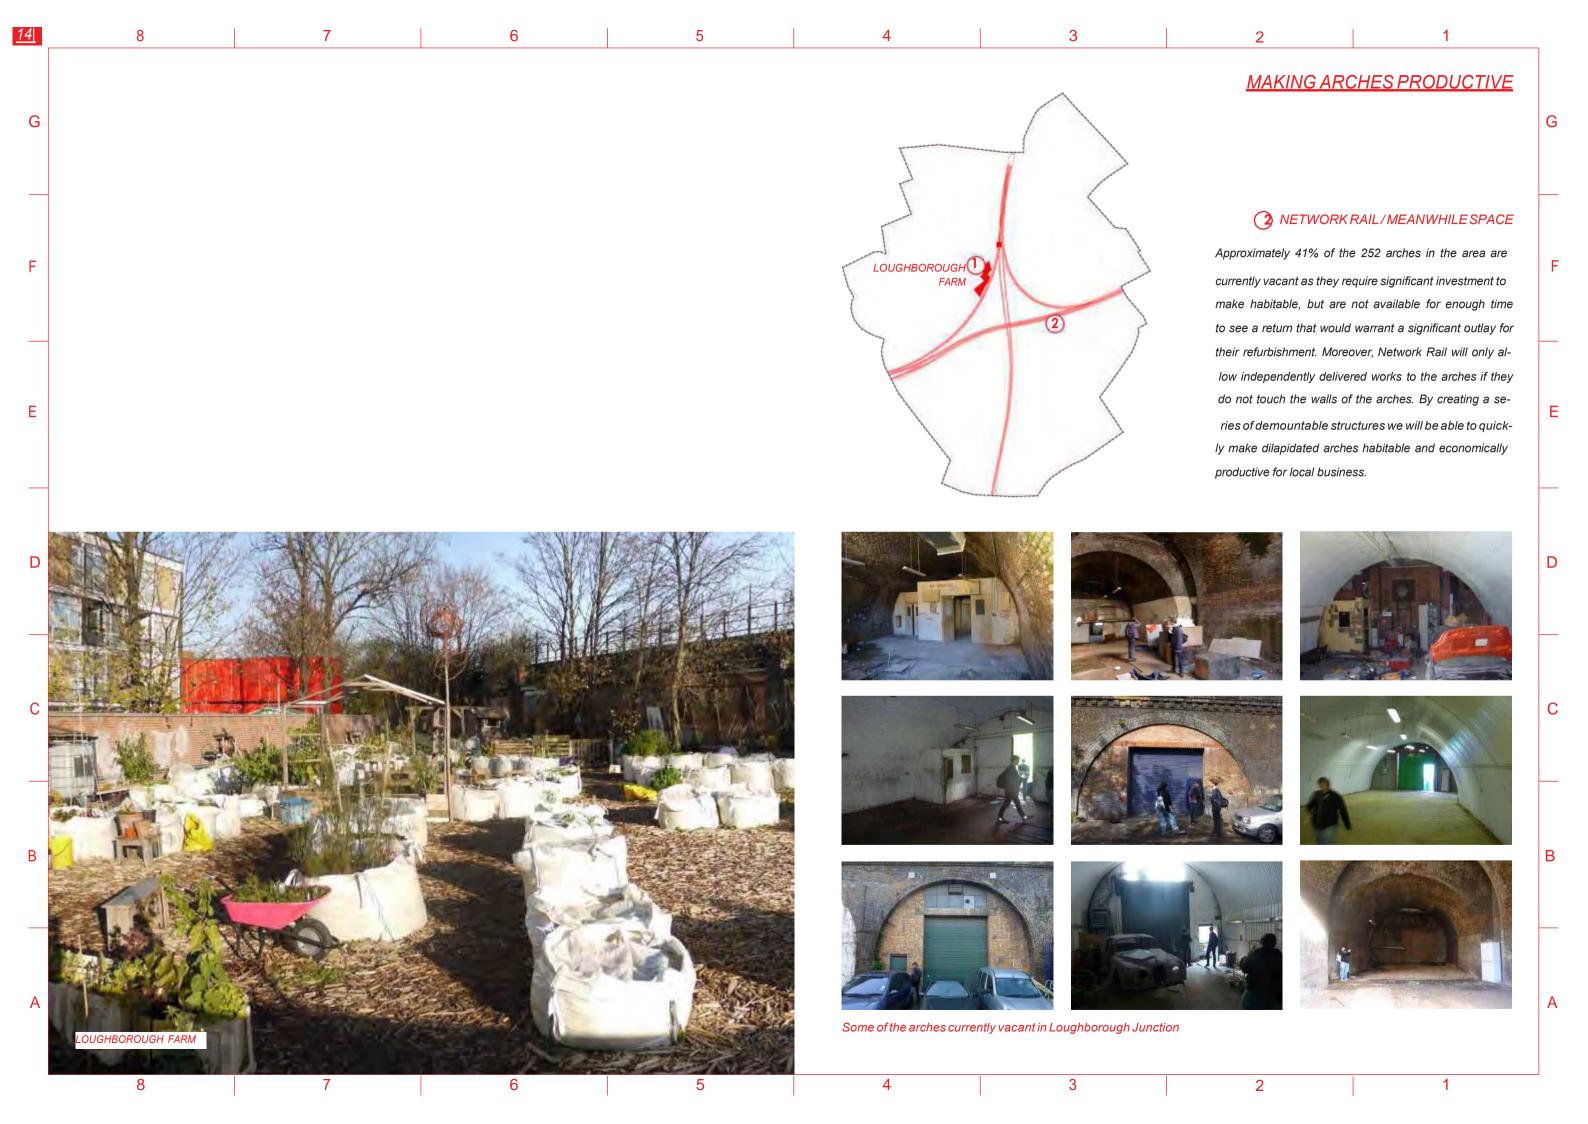

### **3**MEANWHILE SPACE

Meanwhile space act as short term landlords to put the huge number of derelict arches in Loughborough Junction to productive use, as affordable workspace, before they are refur-

- Currently occupying 12 arches with 8 more soon to be opened - Meanwhile Space provides business coaching
  - -OVER SUBSCRIBED

A project to support local jobs training and enterprise.

- Over 50 container units
- Roughly 50% business/ 50% foodandretail
- 10 units at between 20% and 50% of market rate
  - -OVER SUBSCRIBED