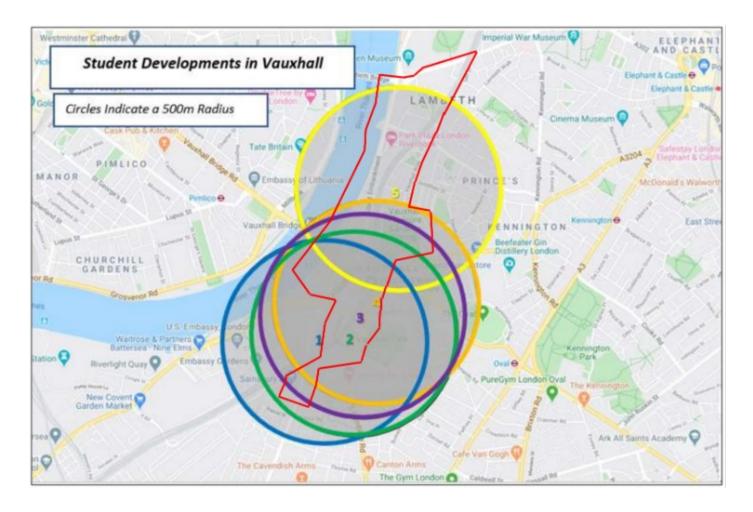

## Map Illustrating the Vauxhall Boundary and Committed Purpose-built Student Accommodation Schemes Within a 500m Radius of One Another in the Vauxhall Area

Table 1: Committed Purpose-built Student Accommodation Schemes

| Map<br>Reference | Name of Student<br>Accommodation | Address                                             | PBSA<br>Provider/Developer | Status                                                                      |
|------------------|----------------------------------|-----------------------------------------------------|----------------------------|-----------------------------------------------------------------------------|
| 1                | Urbanest<br>Vauxhall             | 5 Miles Street, Vauxhall,<br>SW8 1RZ                | Urbanest                   | Completed                                                                   |
| 2                | Rudolf Place                     | Units 1 To 18 Rudolf<br>Place, Vauxhall, SW8<br>1RP | Downing                    | Permission granted 28 <sup>th</sup> June 2018 under reference 16/03954/FUL. |
| 3                | Atlas                            | 52 South Lambeth Road,<br>Vauxhall, SW8 1DN         | Downing                    | Completed                                                                   |
| 4                | The Hub                          | 21-25 South Lambeth<br>Road, Vauxhall, SW8<br>1SU   | Host Students              | Completed                                                                   |
| 5                | Spring Mews                      | 10 Tinworth St, Vauxhall, London SE11 5AL           | Fresh Student Living       | Completed                                                                   |