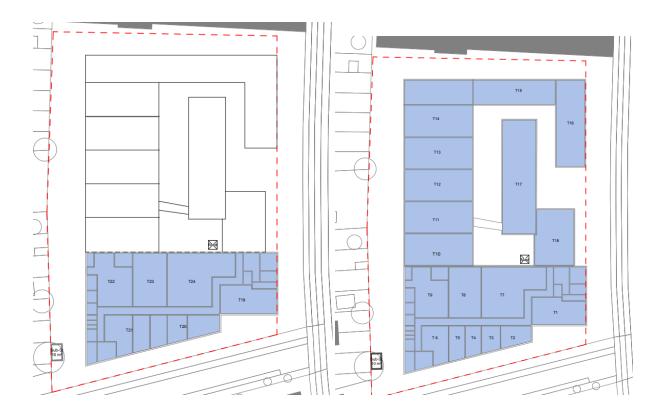

# **Existing site internal photographs**

(3)

(4)

(2

Existing Layout of accommodation showing narrow, deep floorplates and limited circulation space.

Initial alternative option analysis of proposed ground floor layout showing improved servicing and circulation and more regular, usable office and workshop spaces.