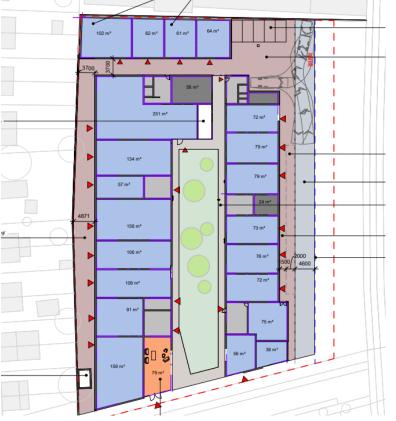

# **Existing site internal photographs**

(3)

(4)

(2

Existing Layout of accommodation showing narrow, deep floorplates and limited circulation space.

Initial alternative option analysis of proposed ground floor layout showing improved servicing and circulation and more regular, usable office and workshop spaces.