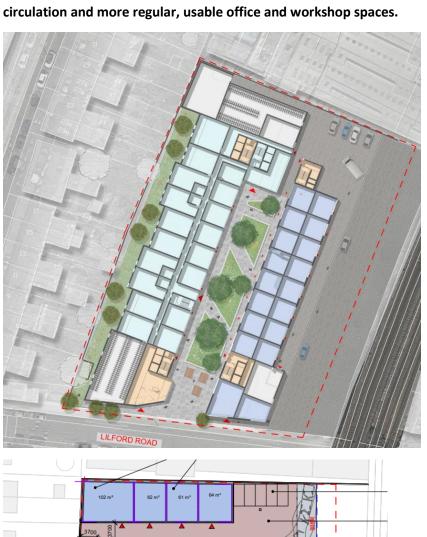

# **Existing site internal photographs**

(3)

(4)

(2

Existing Layout of accommodation showing narrow, deep floorplates and limited circulation space.

Initial alternative option analysis of proposed ground floor layout showing improved servicing and circulation and more regular, usable office and workshop spaces.