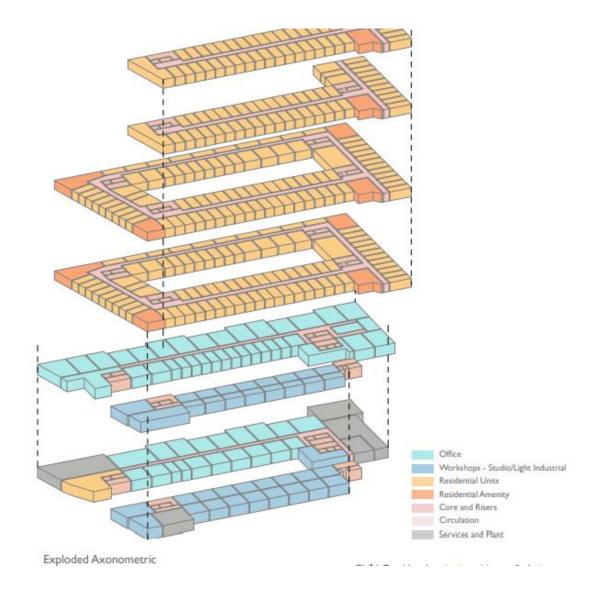

Typical Exploded Illustration showing stacking principles of ground and first floor employment space with tall floor to ceiling heights and shared living accommodation above. Subsequently amended to increase workshop space and reduce office component.